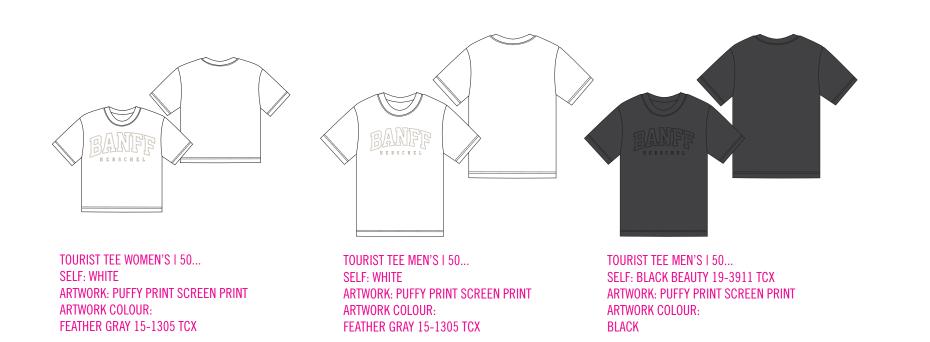

#### SP-HSG-105

12.625" WIDTH

FEATHER GRAY 15-1305 TCX

**STYLES & COLORWAYS** 

TOURIST WOMEN'S I 50... SELF: MOONBEAM 13-0000 TCX (OR SIMILAR AVAILABLE COLOUR) ARTWORK: PUFFY PRINT SCREEN PRINT ARTWORK COLOUR: FEATHER GRAY 15-1305 TCX

#### **STYLES & COLORWAYS**

TOURIST CREW MEN'S SELF: BLACK BEAUTY 19-3911 TCX ARTWORK: PUFFY PRINT SCREEN PRINT ARTWORK COLOUR: BLACK BEAUTY 19-3911 TCX

SP-HSG-105

12.625" WIDTH

ARTWORK TO BE PRINTED AS PUFF SCREEN PRINT

#### **STYLES & COLORWAYS**

TOURIST CREW WOMEN'S SELF: MOONBEAM 13-0000 TCX (OR SIMILAR AVAILABLE COLOUR) ARTWORK: PUFFY PRINT SCREEN PRINT ARTWORK COLOUR: FEATHER GRAY 15-1305 TCX

TOURIST CREW WOMEN'S
SELF: BLACK BEAUTY 19-3911 TCX
ARTWORK: PUFFY PRINT SCREEN PRINT
ARTWORK COLOUR: BLACK BEAUTY 19-3911 TCX