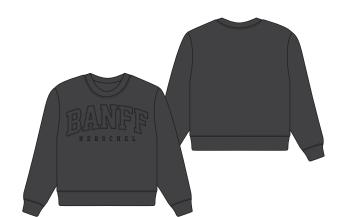

#### **STYLES & COLORWAYS**

TOURIST CREW MEN'S SELF: BLACK BEAUTY 19-3911 TCX ARTWORK: PUFFY PRINT SCREEN PRINT ARTWORK COLOUR: BLACK BEAUTY 19-3911 TCX

SP-HSG-105

12.625" WIDTH

ARTWORK TO BE PRINTED AS PUFF SCREEN PRINT