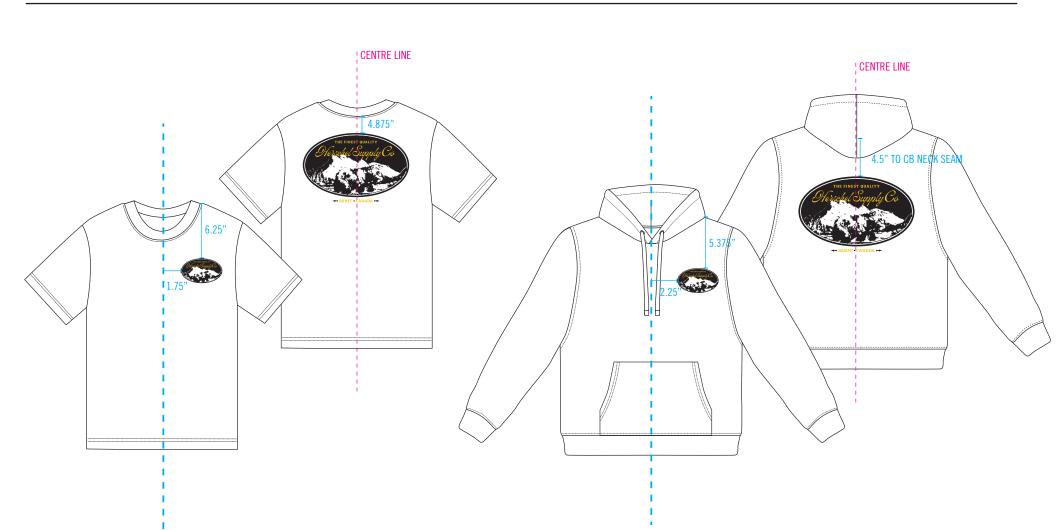

#### **STYLES & COLORWAYS**

RUNDLE TEE MEN'S | 50... **SELF: LIGHT HEATHER GREY** ARTWORK COLOUR 1: BLACK

RUNDLE HOODIE MEN'S I 50... SELF: BLACK BEAUTY 19-3911 TCX ARTWORK: PLASTISOL ARTWORK COLOUR 1: BLACK