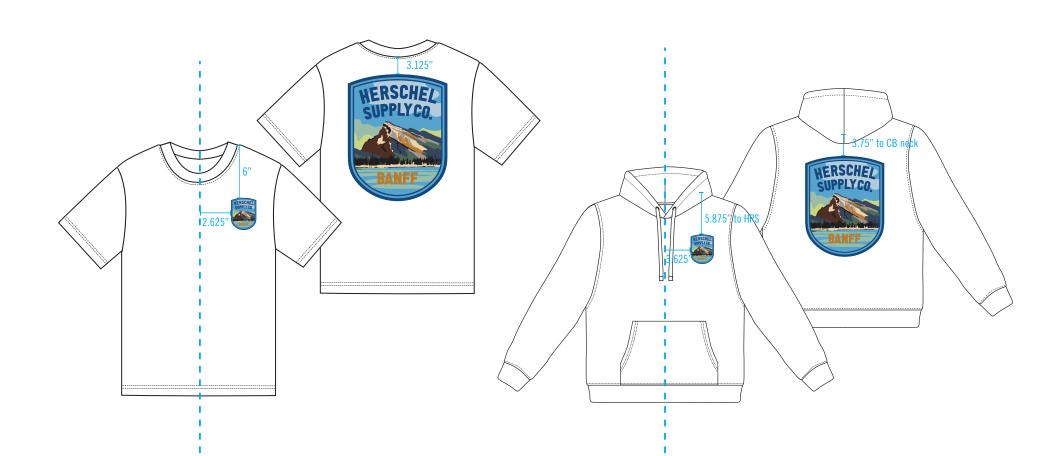

#### **STYLES & COLORWAYS**

RUNDLE TEE MEN'S | 50... **SELF: LIGHT HEATHER GREY** ARTWORK COLOUR 1: BLACK

RUNDLE HOODIE MEN'S I 50... SELF: BLACK BEAUTY 19-3911 TCX ARTWORK: PLASTISOL ARTWORK COLOUR 1: BLACK

ARTWORK COLOUR 2: BRIGHT WHITE 11-0601 TCX ARTWORK COLOUR 3: LEMON YELLOW 13-0752 TCX

# ARTWORK: PLASTISOL