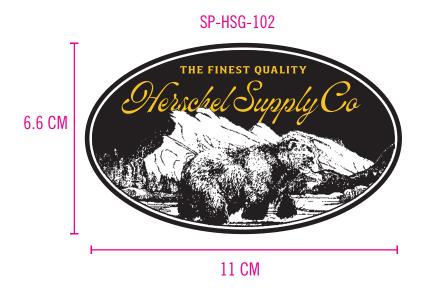

#### SP-HSG-105

12.625" WIDTH

FEATHER GRAY 15-1305 TCX

**STYLES & COLORWAYS** 

#### SP-HSG-105

12.625" WIDTH

FEATHER GRAY 15-1305 TCX

**STYLES & COLORWAYS** 

TOURIST WOMEN'S I 50... SELF: MOONBEAM 13-0000 TCX (OR SIMILAR AVAILABLE COLOUR) ARTWORK: PUFFY PRINT SCREEN PRINT ARTWORK COLOUR: FEATHER GRAY 15-1305 TCX