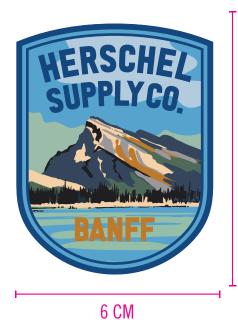

TOURIST WOMEN'S I 50... SELF: MOONBEAM 13-0000 TCX (OR SIMILAR AVAILABLE COLOUR) ARTWORK: PUFFY PRINT SCREEN PRINT ARTWORK COLOUR: FEATHER GRAY 15-1305 TCX





SP-HSG-105



12.625" WIDTH

ARTWORK TO BE PRINTED AS PUFF SCREEN PRINT

#### **STYLES & COLORWAYS**



TOURIST CREW MEN'S SELF: BLACK BEAUTY 19-3911 TCX ARTWORK: PUFFY PRINT SCREEN PRINT ARTWORK COLOUR: BLACK BEAUTY 19-3911 TCX



SP-HSG-105



12.625" WIDTH

ARTWORK TO BE PRINTED AS PUFF SCREEN PRINT

#### **STYLES & COLORWAYS**



TOURIST CREW WOMEN'S SELF: MOONBEAM 13-0000 TCX (OR SIMILAR AVAILABLE COLOUR) ARTWORK: PUFFY PRINT SCREEN PRINT ARTWORK COLOUR: FEATHER GRAY 15-1305 TCX



TOURIST CREW WOMEN'S
SELF: BLACK BEAUTY 19-3911 TCX
ARTWORK: PUFFY PRINT SCREEN PRINT
ARTWORK COLOUR: BLACK BEAUTY 19-3911 TCX





SP-HSG-107



7.7 CM



33.2 CM

STYLES & COLORWAYS