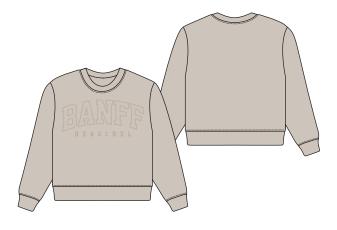

#### SP-HSG-105

12.625" WIDTH

FEATHER GRAY 15-1305 TCX

**STYLES & COLORWAYS** 

TOURIST WOMEN'S I 50... SELF: MOONBEAM 13-0000 TCX (OR SIMILAR AVAILABLE COLOUR) ARTWORK: PUFFY PRINT SCREEN PRINT ARTWORK COLOUR: FEATHER GRAY 15-1305 TCX