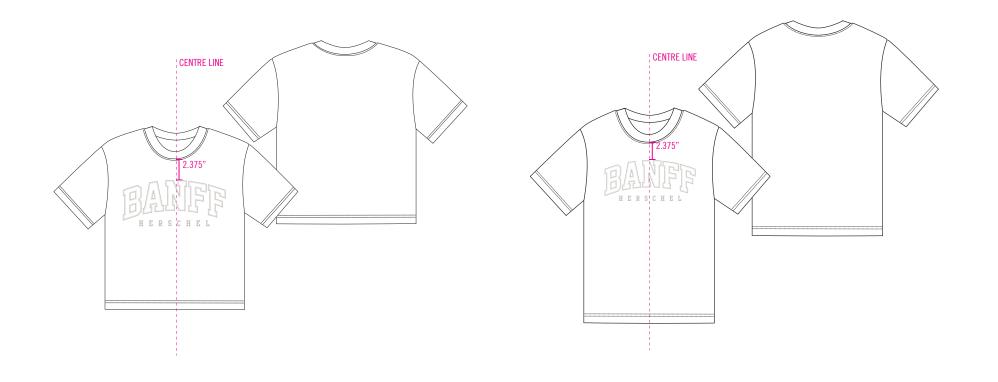

#### SP-HSG-105

12.625" WIDTH

FEATHER GRAY 15-1305 TCX

**STYLES & COLORWAYS** 

#### SP-HSG-105

12.625" WIDTH

FEATHER GRAY 15-1305 TCX

**STYLES & COLORWAYS** 

TOURIST WOMEN'S I 50... SELF: MOONBEAM 13-0000 TCX (OR SIMILAR AVAILABLE COLOUR) ARTWORK: PUFFY PRINT SCREEN PRINT ARTWORK COLOUR: FEATHER GRAY 15-1305 TCX

SP-HSG-105

12.625" WIDTH

ARTWORK TO BE PRINTED AS PUFF SCREEN PRINT