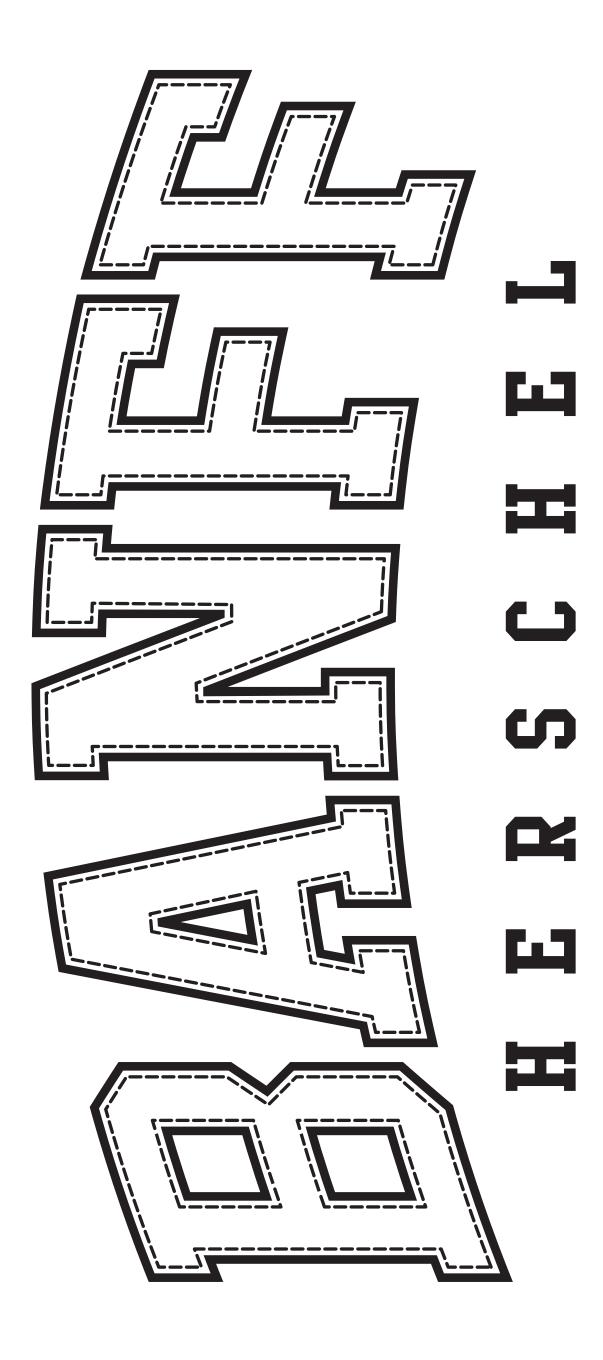

COLORWAYS** 



TOURIST WOMEN'S I 50... SELF: MOONBEAM 13-0000 TCX (OR SIMILAR AVAILABLE COLOUR) ARTWORK: PUFFY PRINT SCREEN PRINT ARTWORK COLOUR: FEATHER GRAY 15-1305 TCX





SP-HSG-105



12.625" WIDTH

ARTWORK TO BE PRINTED AS PUFF SCREEN PRINT

#### **STYLES & COLORWAYS**



TOURIST CREW MEN'S SELF: BLACK BEAUTY 19-3911 TCX ARTWORK: PUFFY PRINT SCREEN PRINT ARTWORK COLOUR: BLACK BEAUTY 19-3911 TCX



SP-HSG-105



12.625" WIDTH

ARTWORK TO BE PRINTED AS PUFF SCREEN PRINT

#### **STYLES & COLORWAYS**



TOURIST CREW WOMEN'S SELF: MOONBEAM 13-0000 TCX (OR SIMILAR AVAILABLE COLOUR) ARTWORK: PUFFY PRINT SCREEN PRINT ARTWORK COLOUR: FEATHER GRAY 15-1305 TCX



TOURIST CREW WOMEN'S
SELF: BLACK BEAUTY 19-3911 TCX
ARTWORK: PUFFY PRINT SCREEN PRINT
ARTWORK COLOUR: BLACK BEAUTY 19-3911 TCX





SP-HSG-107



7.7 CM



33.2 CM

STYLES & COLORWAYS