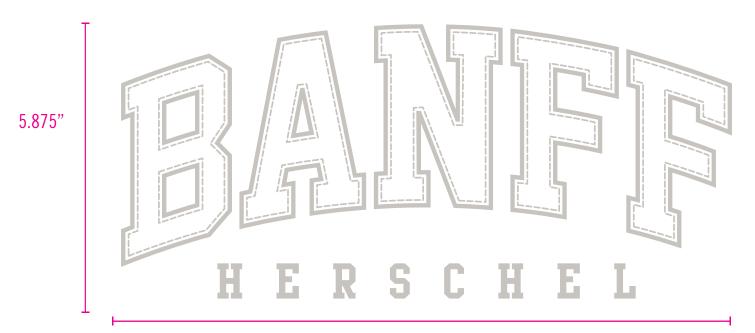

#### SP-HSG-105

12.625" WIDTH

FEATHER GRAY 15-1305 TCX

**STYLES & COLORWAYS** 

#### SP-HSG-105

12.625" WIDTH

FEATHER GRAY 15-1305 TCX

**STYLES & COLORWAYS** 

TOURIST WOMEN'S I 50... SELF: MOONBEAM 13-0000 TCX (OR SIMILAR AVAILABLE COLOUR) ARTWORK: PUFFY PRINT SCREEN PRINT ARTWORK COLOUR: FEATHER GRAY 15-1305 TCX

SP-HSG-105

12.625" WIDTH

ARTWORK TO BE PRINTED AS PUFF SCREEN PRINT