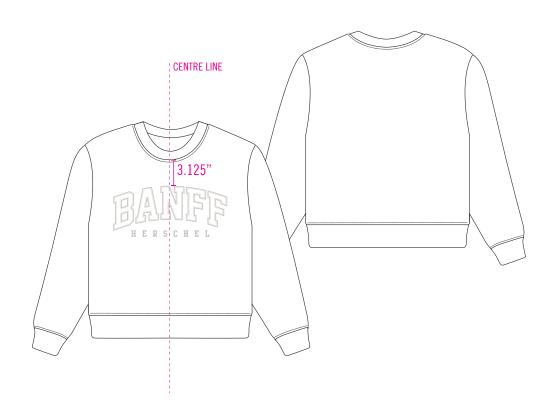

#### SP-HSG-105

12.625" WIDTH

FEATHER GRAY 15-1305 TCX

**STYLES & COLORWAYS** 

#### SP-HSG-105

12.625" WIDTH

FEATHER GRAY 15-1305 TCX

**STYLES & COLORWAYS** 

TOURIST WOMEN'S I 50... SELF: MOONBEAM 13-0000 TCX (OR SIMILAR AVAILABLE COLOUR) ARTWORK: PUFFY PRINT SCREEN PRINT ARTWORK COLOUR: FEATHER GRAY 15-1305 TCX

SP-HSG-105

12.625" WIDTH

ARTWORK TO BE PRINTED AS PUFF SCREEN PRINT