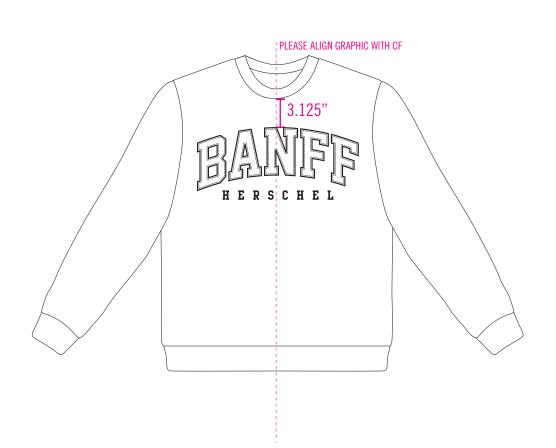

#### **STYLES & COLORWAYS**

TOURIST CREW MEN'S SELF: BLACK BEAUTY 19-3911 TCX ARTWORK: PUFFY PRINT SCREEN PRINT ARTWORK COLOUR: BLACK BEAUTY 19-3911 TCX

SP-HSG-105

12.625" WIDTH

ARTWORK TO BE PRINTED AS PUFF SCREEN PRINT

SP-HSG-105

12.625" WIDTH

ARTWORK TO BE PRINTED AS PUFF SCREEN PRINT