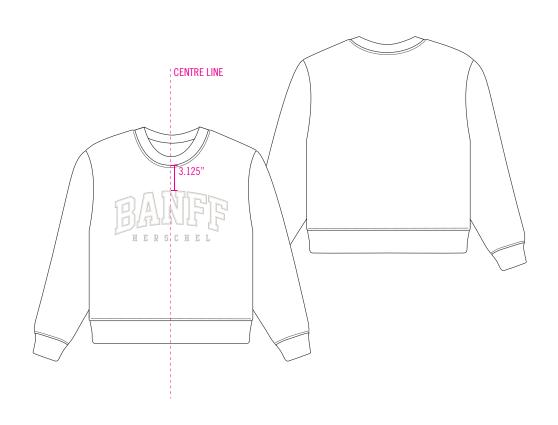

#### SP-HSG-105

12.625" WIDTH

FEATHER GRAY 15-1305 TCX

**STYLES & COLORWAYS** 

TOURIST WOMEN'S I 50... SELF: MOONBEAM 13-0000 TCX (OR SIMILAR AVAILABLE COLOUR) ARTWORK: PUFFY PRINT SCREEN PRINT ARTWORK COLOUR: FEATHER GRAY 15-1305 TCX

SP-HSG-105

12.625" WIDTH

ARTWORK TO BE PRINTED AS PUFF SCREEN PRINT