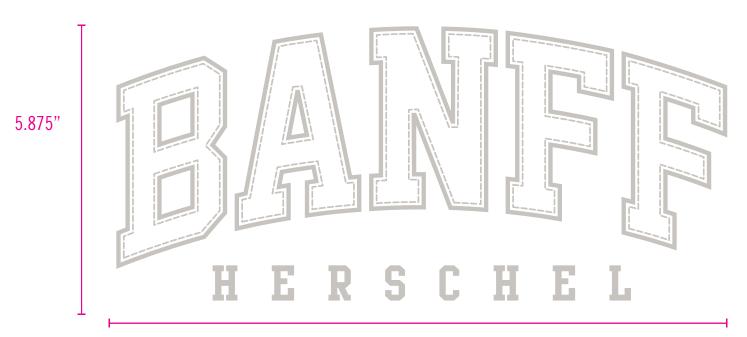

#### SP-HSG-105

12.625" WIDTH

FEATHER GRAY 15-1305 TCX

**STYLES & COLORWAYS** 

#### SP-HSG-105

12.625" WIDTH

FEATHER GRAY 15-1305 TCX

**STYLES & COLORWAYS** 

TOURIST WOMEN'S I 50... SELF: MOONBEAM 13-0000 TCX (OR SIMILAR AVAILABLE COLOUR) ARTWORK: PUFFY PRINT SCREEN PRINT ARTWORK COLOUR: FEATHER GRAY 15-1305 TCX

SP-HSG-105

12.625" WIDTH

ARTWORK TO BE PRINTED AS PUFF SCREEN PRINT