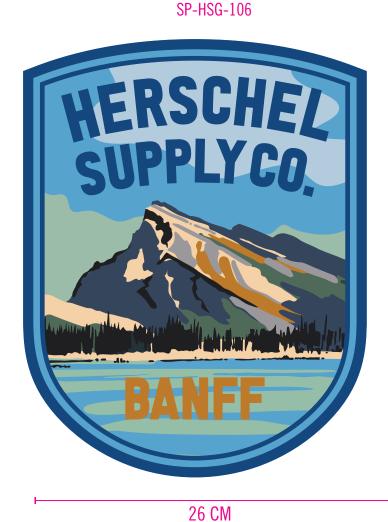

WOMEN'S I 50... SELF: MOONBEAM 13-0000 TCX (OR SIMILAR AVAILABLE COLOUR) ARTWORK: PUFFY PRINT SCREEN PRINT ARTWORK COLOUR: FEATHER GRAY 15-1305 TCX





SP-HSG-105



12.625" WIDTH

ARTWORK TO BE PRINTED AS PUFF SCREEN PRINT

#### **STYLES & COLORWAYS**



TOURIST CREW MEN'S SELF: BLACK BEAUTY 19-3911 TCX ARTWORK: PUFFY PRINT SCREEN PRINT ARTWORK COLOUR: BLACK BEAUTY 19-3911 TCX



SP-HSG-105



12.625" WIDTH

ARTWORK TO BE PRINTED AS PUFF SCREEN PRINT

#### **STYLES & COLORWAYS**



TOURIST CREW WOMEN'S SELF: MOONBEAM 13-0000 TCX (OR SIMILAR AVAILABLE COLOUR) ARTWORK: PUFFY PRINT SCREEN PRINT ARTWORK COLOUR: FEATHER GRAY 15-1305 TCX



TOURIST CREW WOMEN'S
SELF: BLACK BEAUTY 19-3911 TCX
ARTWORK: PUFFY PRINT SCREEN PRINT
ARTWORK COLOUR: BLACK BEAUTY 19-3911 TCX





SP-HSG-107



7.7 CM



33.2 CM

STYLES & COLORWAYS