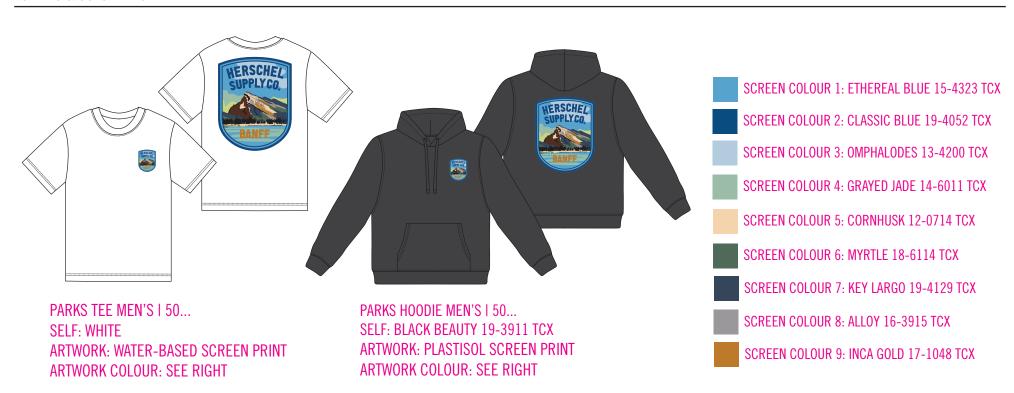

#### **STYLES & COLORWAYS**

RUNDLE TEE MEN'S | 50... **SELF: LIGHT HEATHER GREY** ARTWORK COLOUR 1: BLACK

RUNDLE HOODIE MEN'S I 50... SELF: BLACK BEAUTY 19-3911 TCX ARTWORK: PLASTISOL ARTWORK COLOUR 1: BLACK

ARTWORK COLOUR 2: BRIGHT WHITE 11-0601 TCX ARTWORK COLOUR 3: LEMON YELLOW 13-0752 TCX

# ARTWORK: PLASTISOL