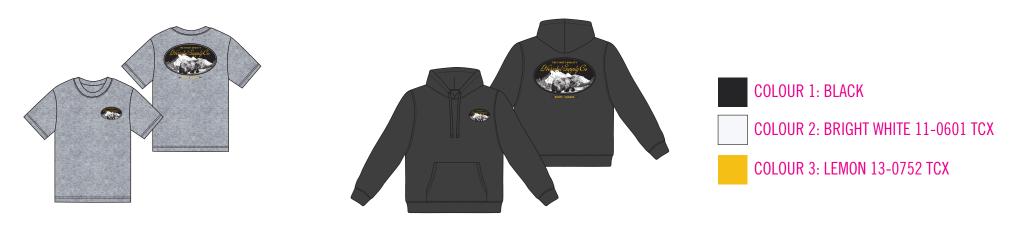

# **STYLES & COLORWAYS**

RUNDLE TEE MEN'S I 50... SELF: LIGHT HEATHER GREY ARTWORK: PLASTISOL ARTWORK COLOUR 1: BLACK ARTWORK COLOUR 2: BRIGHT WHITE 11-0601 TCX ARTWORK COLOUR 3: LEMON YELLOW 13-0752 TCX RUNDLE HOODIE MEN'S I 50... SELF: BLACK BEAUTY 19-3911 TCX ARTWORK: PLASTISOL ARTWORK COLOUR 1: BLACK ARTWORK COLOUR 2: BRIGHT WHITE 11-0601 TCX ARTWORK COLOUR 3: LEMON YELLOW 13-0752 TCX