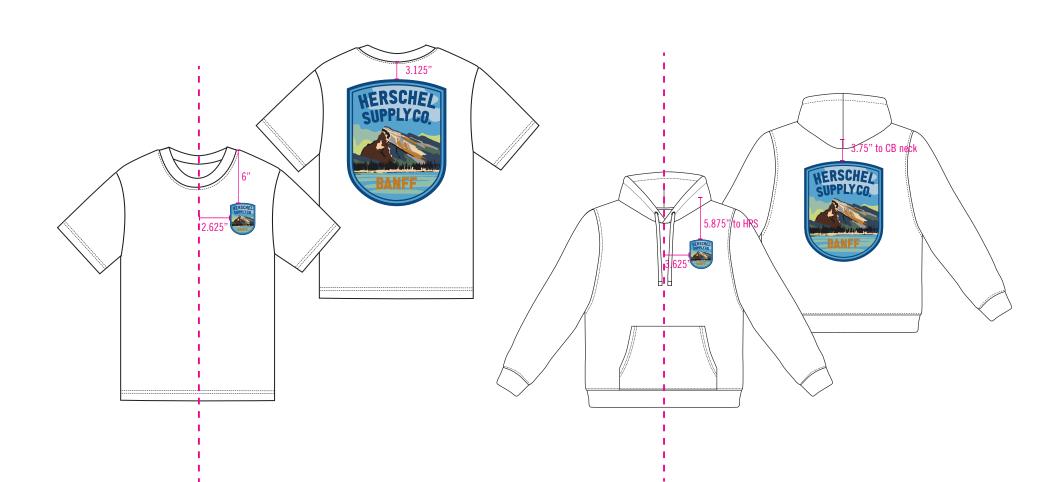

### PLACEMENT

APPAREL I BANFF I DTC SEASONLESS GRAPHICS - SP-HSG-104

R1 SUBMISSION: 06/28/23

THE FINEST QUALITY THE THE CARAGE SUPPLY CO. BRAND TRADE MARK

ALL I

APPAREL I BANFF I DTC SEASONLESS GRAPHICS – SP-HSG-102 R1 SUBMISSION: 06/28/23

#### PLACEMENT

APPAREL I BANFF I DTC SEASONLESS GRAPHICS - SP-HSG-105

R1 SUBMISSION: 06/28/23

THE FINEST QUALITY

26 CM

**STYLES & COLORWAYS** 

APPAREL | BANFF | DTC SEASONLESS GRAPHICS - SP-HSG-106

THE FINEST QUALITY THE THE CHECK SUPPLY CO. BRAND TRADE MARK