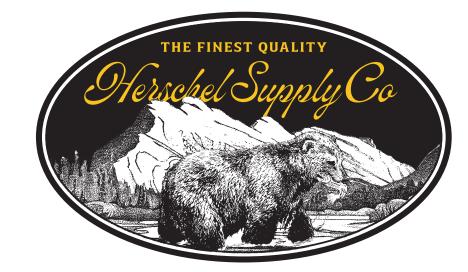

# **STYLES & COLORWAYS**

BANFF TOURIST CREW MEN'S SELF: BLACK BEAUTY 19-3911 TCX ARTWORK: PUFFY PRINT SCREEN PRINT ARTWORK COLOUR: BLACK BEAUTY 19-3911 TCX

THE FINEST QUALITY THE THE CALL AND SUPPLY COL. BRAND TRADE MARK APPAREL | BANFF | DTC SEASONLESS GRAPHICS - TOURIST CREW WOMEN'S

## **STYLES & COLORWAYS**

TOURIST CREW WOMEN'S SELF: MOONBEAM 13-0000 TCX (OR SIMILAR AVAILABLE COLOUR) ARTWORK: PUFFY PRINT SCREEN PRINT ARTWORK COLOUR: FEATHER GRAY 15-1305 TCX

TOURIST CREW WOMEN'S SELF: BLACK BEAUTY 19-3911 TCX ARTWORK: PUFFY PRINT SCREEN PRINT ARTWORK COLOUR: BLACK BEAUTY 19-3911 TCX