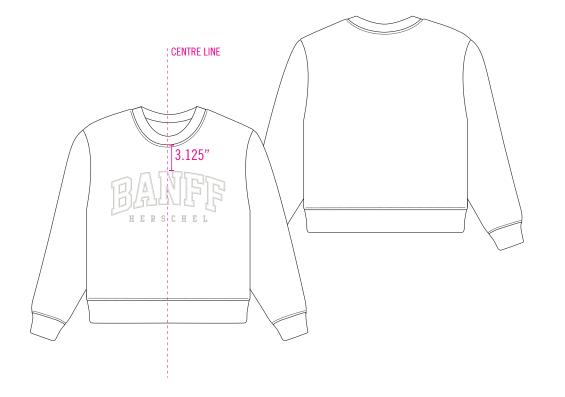

#### PLACEMENT

APPAREL I BANFF I DTC SEASONLESS GRAPHICS - SP-HSG-105

R1 SUBMISSION: 06/28/23

THE FINEST QUALITY

26 CM

**STYLES & COLORWAYS** 

APPAREL | BANFF | DTC SEASONLESS GRAPHICS - SP-HSG-106

THE FINEST QUALITY THE THE CHECK SUPPLY CO. BRAND TRADE MARK