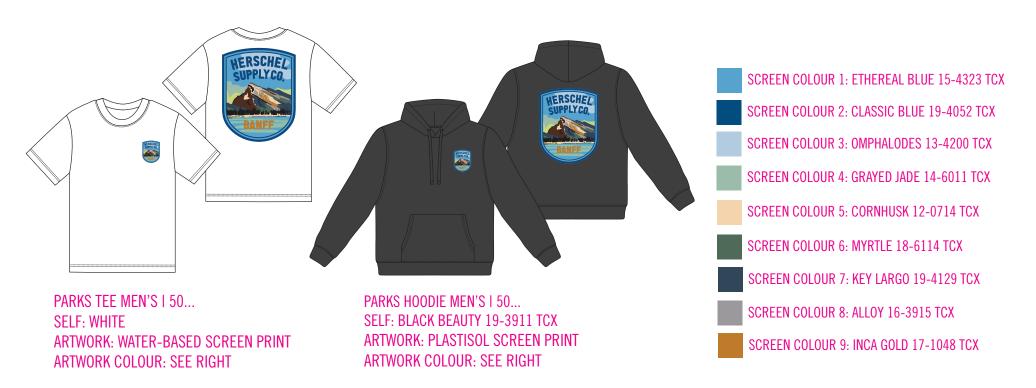

# **STYLES & COLORWAYS**

RUNDLE TEE MEN'S I 50... SELF: LIGHT HEATHER GREY ARTWORK: PLASTISOL ARTWORK COLOUR 1: BLACK ARTWORK COLOUR 2: BRIGHT WHITE 11-0601 TCX ARTWORK COLOUR 3: LEMON YELLOW 13-0752 TCX RUNDLE HOODIE MEN'S I 50... SELF: BLACK BEAUTY 19-3911 TCX ARTWORK: PLASTISOL ARTWORK COLOUR 1: BLACK ARTWORK COLOUR 2: BRIGHT WHITE 11-0601 TCX ARTWORK COLOUR 3: LEMON YELLOW 13-0752 TCX

### **STYLES & COLORWAYS**

PLACEMENT

APPAREL I BANFF I DTC SEASONLESS GRAPHICS – TOURIST CREW MEN'S

PERTY OF HERSCHEL SUPPLY CO

DATE 11 / 29 / 23

ARTWORK

THE FINEST QUAL

I A R R S C H E L

# **STYLES & COLORWAYS**

BANFF TOURIST CREW MEN'S SELF: BLACK BEAUTY 19-3911 TCX ARTWORK: PUFFY PRINT SCREEN PRINT ARTWORK COLOUR: BLACK BEAUTY 19-3911 TCX

THE FINEST QUALITY THE THE CALL AND SUPPLY COL. BRAND TRADE MARK APPAREL | BANFF | DTC SEASONLESS GRAPHICS - TOURIST CREW WOMEN'S

## **STYLES & COLORWAYS**

TOURIST CREW WOMEN'S SELF: MOONBEAM 13-0000 TCX (OR SIMILAR AVAILABLE COLOUR) ARTWORK: PUFFY PRINT SCREEN PRINT ARTWORK COLOUR: FEATHER GRAY 15-1305 TCX

TOURIST CREW WOMEN'S SELF: BLACK BEAUTY 19-3911 TCX ARTWORK: PUFFY PRINT SCREEN PRINT ARTWORK COLOUR: BLACK BEAUTY 19-3911 TCX