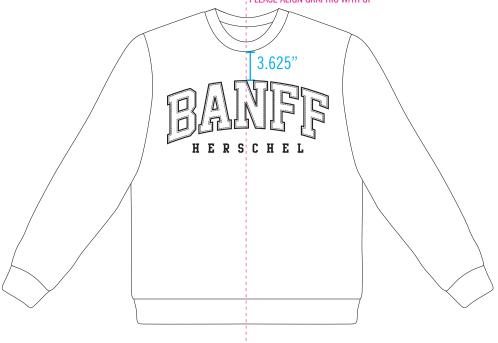

#### ARTWORK

SP-HSG-105

12.625" WIDTH

SP-HSG-105

12.625" WIDTH

### ARTWORK

SP-HSG-105

12.625" WIDTH