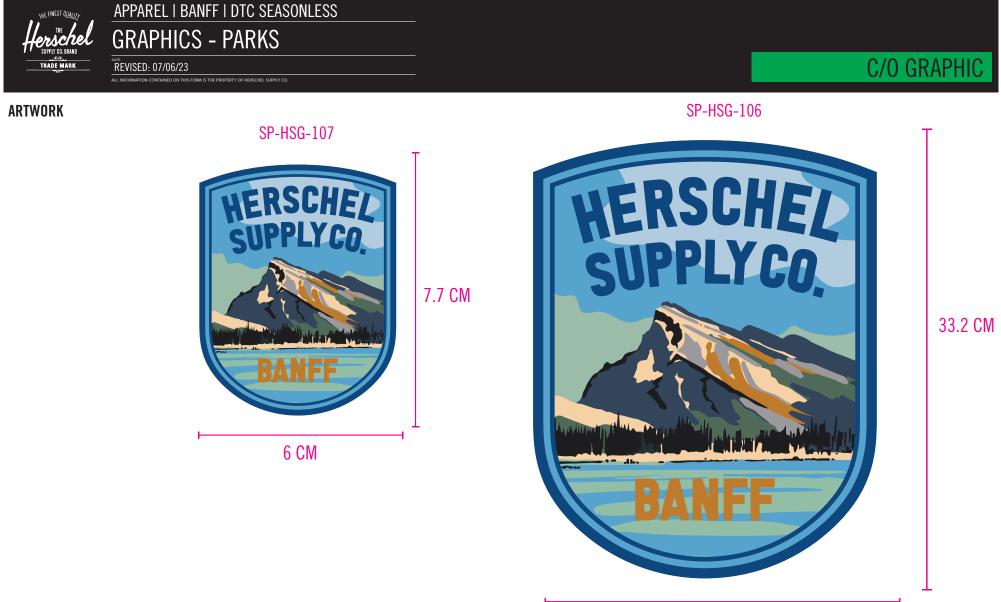

#### ARTWORK

SP-HSG-105

12.625" WIDTH

SP-HSG-105

12.625" WIDTH

### ARTWORK

SP-HSG-105

12.625" WIDTH

#### PLACEMENT

APPAREL I BANFF I DTC SEASONLESS GRAPHICS - SP-HSG-105

R1 SUBMISSION: 06/28/23

THE FINEST QUALITY

26 CM

**STYLES & COLORWAYS** 

APPAREL | BANFF | DTC SEASONLESS GRAPHICS - SP-HSG-106

THE FINEST QUALITY THE THE CHECK SUPPLY CO. BRAND TRADE MARK