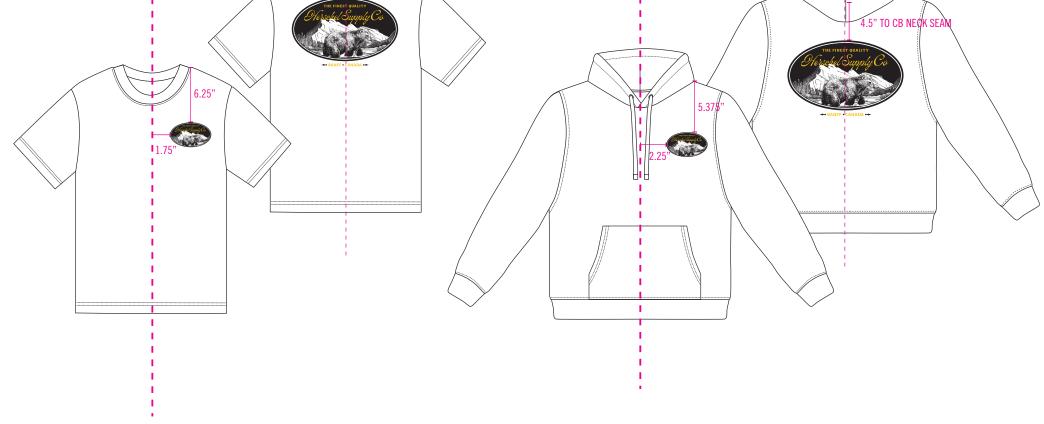

# **STYLES & COLORWAYS**

RUNDLE TEE MEN'S I 50... SELF: LIGHT HEATHER GREY ARTWORK: PLASTISOL ARTWORK COLOUR 1: BLACK ARTWORK COLOUR 2: BRIGHT WHITE 11-0601 TCX ARTWORK COLOUR 3: LEMON YELLOW 13-0752 TCX RUNDLE HOODIE MEN'S I 50... SELF: BLACK BEAUTY 19-3911 TCX ARTWORK: PLASTISOL ARTWORK COLOUR 1: BLACK ARTWORK COLOUR 2: BRIGHT WHITE 11-0601 TCX ARTWORK COLOUR 3: LEMON YELLOW 13-0752 TCX