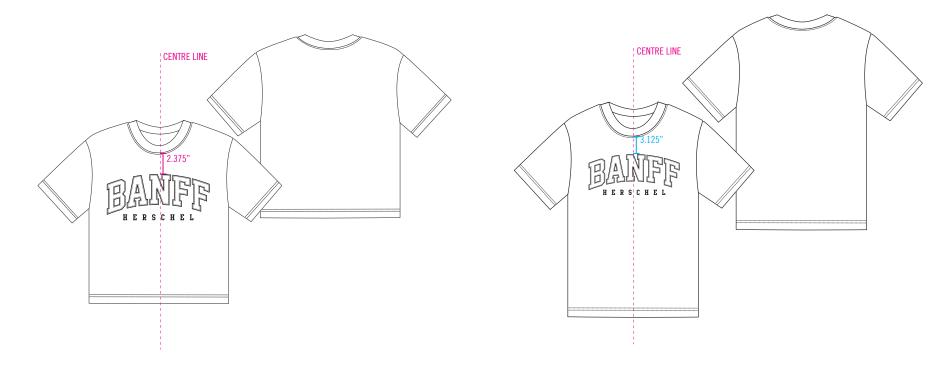

#### PLACEMENT

APPAREL I BANFF I DTC SEASONLESS GRAPHICS - SP-HSG-105

R1 SUBMISSION: 06/28/23

THE FINEST QUALITY

26 CM

**STYLES & COLORWAYS** 

APPAREL | BANFF | DTC SEASONLESS GRAPHICS - SP-HSG-106

THE FINEST QUALITY THE THE CHECK SUPPLY CO. BRAND TRADE MARK