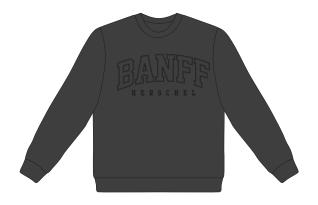

# **STYLES & COLORWAYS**

BANFF TOURIST CREW MEN'S SELF: BLACK BEAUTY 19-3911 TCX ARTWORK: PUFFY PRINT SCREEN PRINT ARTWORK COLOUR: BLACK BEAUTY 19-3911 TCX

THE FINEST QUALITY THE THE CALL AND SUPPLY COL. BRAND TRADE MARK APPAREL | BANFF | DTC SEASONLESS GRAPHICS - TOURIST CREW WOMEN'S