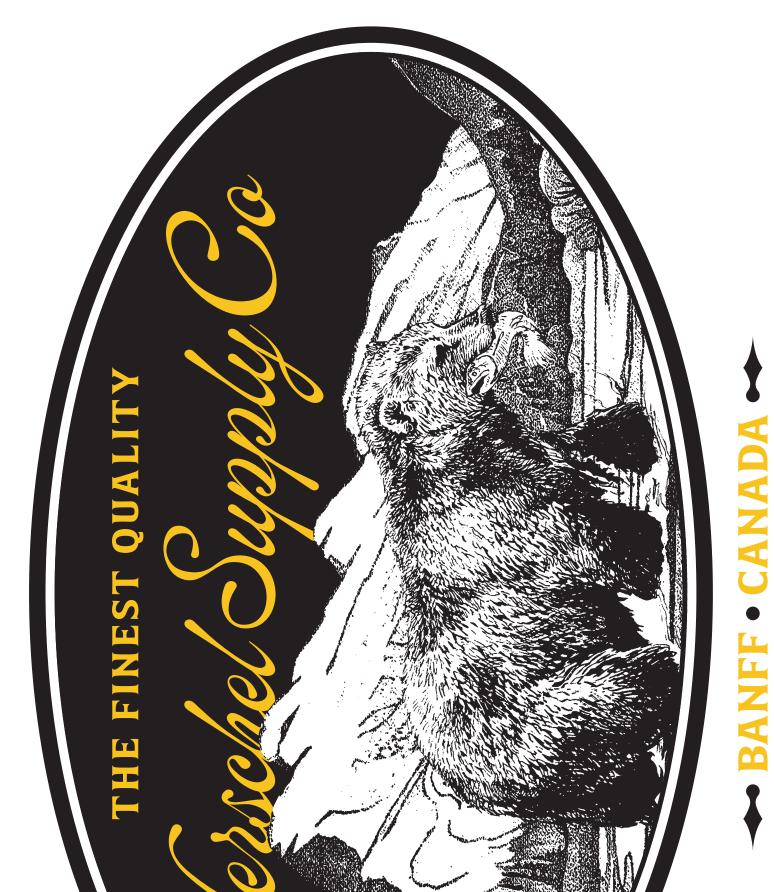

# **STYLES & COLORWAYS**

RUNDLE TEE MEN'S I 50... SELF: LIGHT HEATHER GREY ARTWORK: PLASTISOL ARTWORK COLOUR 1: BLACK ARTWORK COLOUR 2: BRIGHT WHITE 11-0601 TCX ARTWORK COLOUR 3: LEMON YELLOW 13-0752 TCX RUNDLE HOODIE MEN'S I 50... SELF: BLACK BEAUTY 19-3911 TCX ARTWORK: PLASTISOL ARTWORK COLOUR 1: BLACK ARTWORK COLOUR 2: BRIGHT WHITE 11-0601 TCX ARTWORK COLOUR 3: LEMON YELLOW 13-0752 TCX

### PLACEMENT

APPAREL I BANFF I DTC SEASONLESS GRAPHICS - SP-HSG-104

R1 SUBMISSION: 06/28/23

THE FINEST QUALITY THE THE CARAGE SUPPLY CO. BRAND TRADE MARK

ALL I

APPAREL I BANFF I DTC SEASONLESS GRAPHICS – SP-HSG-102 R1 SUBMISSION: 06/28/23