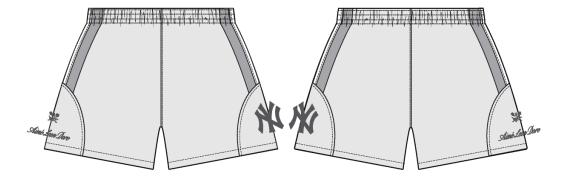

### MLB Yankees Running Short

| Name              | MLB Yankees Running Short                         |  |
|-------------------|---------------------------------------------------|--|
| Style No.         | SS25WR030                                         |  |
| Division          | Mens                                              |  |
| Category          | Shorts                                            |  |
| Season            | Spring/Summer                                     |  |
| Year              | 2025                                              |  |
| Size Scale        | M -Sample size                                    |  |
|                   | XS S M L XL XXL                                   |  |
| Style Status      | Development                                       |  |
| Designer Name     | Quinton                                           |  |
| Created by/Author | 11/7/2024                                         |  |
|                   | Cristina Loukopoulos<br>cristina@aimeleondore.com |  |
|                   |                                                   |  |