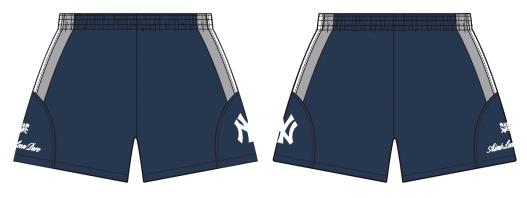

|  |
| Category          | Shorts                                            |  |
| Season            | Spring/Summer                                     |  |
| Year              | 2025                                              |  |
| Size Scale        | M -Sample size                                    |  |
|                   | XS S M L XL XXL                                   |  |
| Style Status      | Development                                       |  |
| Designer Name     | Quinton                                           |  |
| Created by/Author | 11/7/2024                                         |  |
|                   | Cristina Loukopoulos<br>cristina@aimeleondore.com |  |
|                   |                                                   |  |



NAVY BLAZER

2\_CLR\_11-1

A1 SN TS @ WAISTBAND

**A2** 

**A3** 

A4

A5

A6

Δ.

EDGESTITCH @ CF RISE

CLEAN FINISH @ SET-IN PANEL

EDGESTITCH @ BACK RISE

1/2" SN TS @ HEM

EDGESTITCH @ TOP APPLIED PANEL

EDGESTITCH @ BOTH SIDES OF SIDE GROSGRAIN



4\_STITCHING DETAILS\_11-1



3\_CONSTRUCTION DETAILS\_11-1





WEARER'S RIGHT SIDE VIEW

WEARER'S LEFT SIDE VIEW

5\_SIDE VIEW\_11-1

#### **ARTWORK DETAILS**

- ARTWORK IS A DIRECT EMBRODIERY - SEE SEPARATE FILE FOR ACTUAL SIZE ARTWORK

DIMENSIONS:



**NAVY COLORWAY** 



6\_ARTWORK\_11-1

### **ARTWORK DETAILS**

- ARTWORK IS A DIRECT EMBRODIERY - SEE SEPARATE FILE FOR ACTUAL SIZE ARTWORK

**OPTION #1** 

DIMENSIONS:

₩<sup>-</sup> Aimé Leon Dore

H: 2.25"

»». Aimé Leon Dore

**OPTION #2** 

DIMENSIONS:

H: 3"

**NAVY COLORWAY**