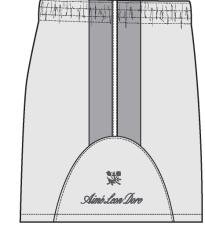

#### **ARTWORK DETAILS**

- ARTWORK IS A DIRECT EMBRODIERY - SEE SEPARATE FILE FOR ACTUAL SIZE ARTWORK

DIMENSIONS:

**NAVY COLORWAY** 

6\_ARTWORK\_11-1

### **ARTWORK DETAILS**

- ARTWORK IS A DIRECT EMBRODIERY - SEE SEPARATE FILE FOR ACTUAL SIZE ARTWORK

**OPTION #1** 

DIMENSIONS:

₩<sup>-</sup> Aimé Leon Dore

H: 2.25"

»». Aimé Leon Dore

**OPTION #2** 

DIMENSIONS:

H: 3"

**NAVY COLORWAY** 

7\_ARTWORK\_11-1