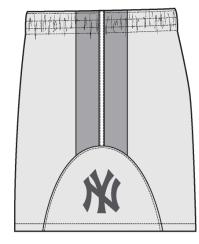

NAVY BLAZER

2\_CLR\_11-1

A1 SN TS @ WAISTBAND

**A2** 

**A3** 

A4

A5

A6

Δ.

EDGESTITCH @ CF RISE

CLEAN FINISH @ SET-IN PANEL

EDGESTITCH @ BACK RISE

1/2" SN TS @ HEM

EDGESTITCH @ TOP APPLIED PANEL

EDGESTITCH @ BOTH SIDES OF SIDE GROSGRAIN

4\_STITCHING DETAILS\_11-1

3\_CONSTRUCTION DETAILS\_11-1

WEARER'S RIGHT SIDE VIEW

WEARER'S LEFT SIDE VIEW

5\_SIDE VIEW\_11-1