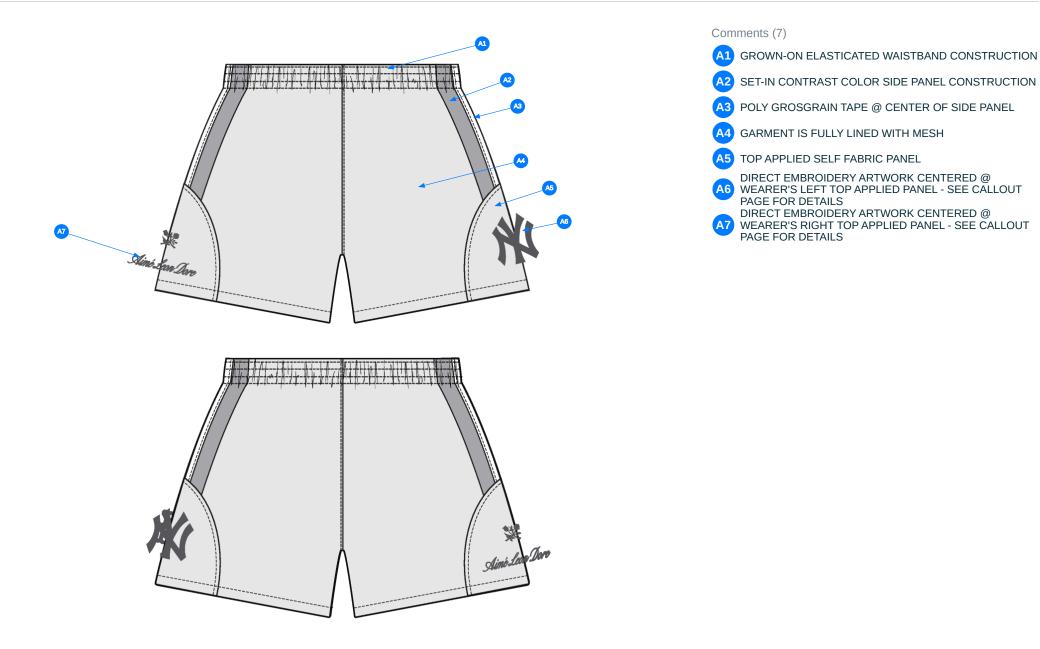

NAVY BLAZER

2\_CLR\_11-1

A1 SN TS @ WAISTBAND

**A2** 

**A3** 

A4

A5

A6

Δ.

EDGESTITCH @ CF RISE

CLEAN FINISH @ SET-IN PANEL

EDGESTITCH @ BACK RISE

1/2" SN TS @ HEM

EDGESTITCH @ TOP APPLIED PANEL

EDGESTITCH @ BOTH SIDES OF SIDE GROSGRAIN

4\_STITCHING DETAILS\_11-1