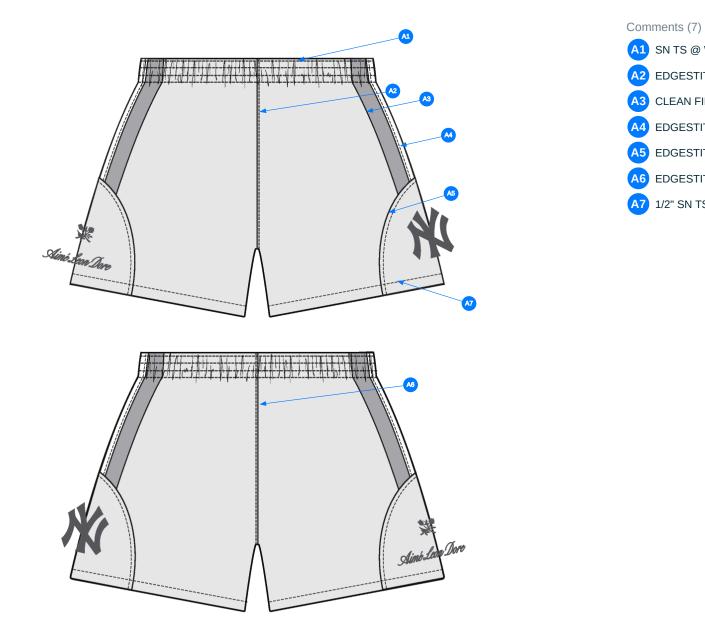

NAVY BLAZER

2\_CLR\_11-1

A1 SN TS @ WAISTBAND

**A2** 

**A3** 

A4

A5

A6

Δ.

EDGESTITCH @ CF RISE

CLEAN FINISH @ SET-IN PANEL

EDGESTITCH @ BACK RISE

1/2" SN TS @ HEM

EDGESTITCH @ TOP APPLIED PANEL

EDGESTITCH @ BOTH SIDES OF SIDE GROSGRAIN

4\_STITCHING DETAILS\_11-1

3\_CONSTRUCTION DETAILS\_11-1

WEARER'S RIGHT SIDE VIEW

WEARER'S LEFT SIDE VIEW

5\_SIDE VIEW\_11-1