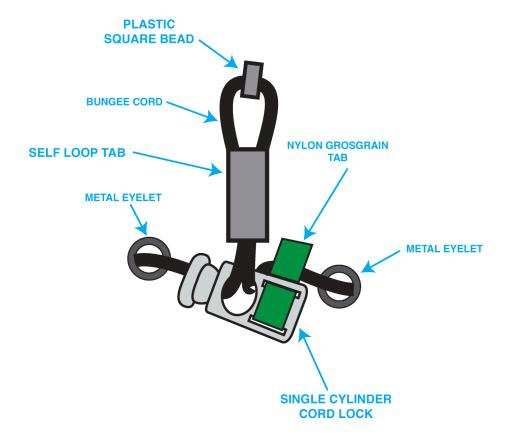

### \*INTERNAL NOTES\*

1. Overall fit base: FW25 Officer Pant with double pleats and new design details.

|                          | COMPONENT                                                                                                                                          | QTY | 1. NO COLOR ASSIGNED        |  |
|--------------------------|----------------------------------------------------------------------------------------------------------------------------------------------------|-----|-----------------------------|--|
| 1                        | 1044110 CODE: 1044110 Placement: BODY / POCKET BAGS / TAB INTERIOR BUNGEE Supplier: Takisada Width: 142CM Weight: 162GSM Country of Origin: JAPAN  |     | Not used                    |  |
| 2                        | IN DEV CODE: TBD Placement: WB FACING Notes: MESH 100% POLYESTER QUALITY, AROUND 60 GSM IN WEIGHT, PLEASE SEND OPTIONS FOR APPROVAL                |     | Not used                    |  |
| 3                        | ALD Faux Horn Button - Edge – COLORED CODE: IT11459 Placement: 1 @ CF / 1 SPARE @ COO LABEL Supplier: ITS Country of Origin: CHINA                 |     | Not used<br>SIZE: 28L       |  |
| 4                        | ALD Faux Horn Button - Face – COLORED CODE:   IT11458 Placement: 1 @ EACH BACK POCKET / 1 SPARE @ COO LABEL Supplier: ITS Country of Origin: CHINA |     | Not used<br>SIZE: Undefined |  |
| 5                        | YKK COIL CLOSED END ZIPPER CODE: TBD Placement: CF Supplier: YKK Country of Origin: China                                                          |     | Not used<br>SIZE: 5GG       |  |
| 6                        | YKK Zipper Tape CODE: YKK Placement: CF ZIPPER                                                                                                     |     | Not used                    |  |
| 7                        | YKK DS6 Zipper Slider CODE: DS6 Placement: CF ZIPPER Supplier: YKK                                                                                 |     | Not used                    |  |
| 8                        | IN DEV CODE: TBD Placement: @ EACH INTERIOR LEG HEM Notes: TBD 2.5MM ELASTIC BUNGEE; PLEASE SEND LOCAL OPTIONS FOR APPROVAL                        |     | Not used                    |  |
| 9                        | IN DEV CODE: TBD Placement: 1 @ EACH BUNGEE END Notes: TBD CYLINDER CORD LOCK; PLEASE FOLLOW REF PHOTO AND SEND LOCAL OPTIONS FOR APPROVAL         |     | Not used                    |  |
| 10                       | IN DEV CODE: TBD Placement: 1 @ EACH BUNGEE END Notes: TBD PLASTIC SQUARE BEAD; PLEASE FOLLOW REF PHOTO AND SEND LOCAL OPTIONS FOR APPROVAL        |     | Not used                    |  |
| 11                       | IN DEV CODE: TBD Placement: @ CYLINDER CORD LOCK Notes: TBD 1/4" NYLON GROSGRAIN; SEND LOCAL OPTIONS FOR APPROVAL                                  |     | Not used                    |  |
| 12                       | IN DEV CODE: TBD Placement: 1 @ EACH BUNGEE EXIT Notes: TBD 14L METAL EYELET; PLS SEND LOCAL OPTIONS FOR APPROVAL                                  |     | Not used                    |  |
| 13                       | THREAD CODE: THREAD Placement: @ ENTIRE BODY Notes: 100% POLY THREAD; TEX SIZE: T-40 SPI: 8-10 Supplier: Factory Sourced                           |     | Not used                    |  |
| Components 13 Total 0.00 |                                                                                                                                                    |     |                             |  |