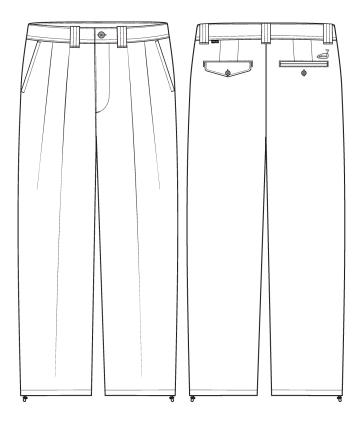

Golf Cordura Double Pleated Pant

Golf Cordura Double Pleated Pant Name Style No. SS26WP024 Mens Division Category Pants Season Spring/Summer Year 2026 32 -Sample size Size Scale 28 30 32 34 36 38 Style Status Development Quinton Designer Name Created by/Author 4/18/2025 Cristina Loukopoulos

#### Comments (12)

- EDGESTITCH @ TOP OF WB AND 1/4" DN TS @ BOTTOM OF WB
- A2 1/4" DN TS @ CENTER OF BELT LOOPS WITH BARTACK REINFORCMENT
- A3 EDGESTITCH @ CF
- 44 3/8" SN TS @ HAND POCKETS WITH BARTACK REINFORCEMENTS
- A5 CLEAN FINISH @ OUTSEAM
- A6 EDGESTITCH @ INSEAM
- A7 3/4" SN TS @ HEM
- A8 CLEAN FINISH @ BACK DARTS
- EDGESTITCH @ WL BACK WELT POCKET AND 1/8" SN TS

  @ POCKET FLAP BARTACK REINFORCEMENTS AT SIDES
  OF WELT
- EDGESTITCH @ WR BACK WELT POCKET BARTACK REINFORCEMENTS AT SIDES OF WELT
- A11 EDGESTITCH @ CB
- A12 SN TS @ J-STITCH w/ BARTACK REINFORCMENT

Comments (14)

- A1 BUTTON CLOSURE @ CF WAISTBAND
- A2 5 BELTS LOOPS @ WB
- A3 FIXED WAISTBAND CONSTRUCTION WITH FUSIBLE
- A4 SLASH HAND POCKETS
- A5 FUNCTIONAL ZIPPER FLY CONSTRUCTION
- A6 CF RISE
- A7 DOUBLE PLEAT CONSTRUCTION @ FRONT LEGS
- BUNGEE AND CORD-LOCK CONSTRUCTION @ BOTH HEMS
- 9 CORDURA WOVEN LOOP LABEL @ WL BACK WAISTBAND
- A10 DOUBLE DART CONSTRUCTION @ BACK WAIST
- TBD DIRECT EMBROIDERED ARTWORK @ WR BACK
- 12 DOUBLE WELT POCKET WITH POCKET FLAP AND BUTTON CLOSURE @ WL BACK
- DOUBLE WELT POCKET WITH BUTTON CLOSURE @ WR BACK
- A14 CB RISE