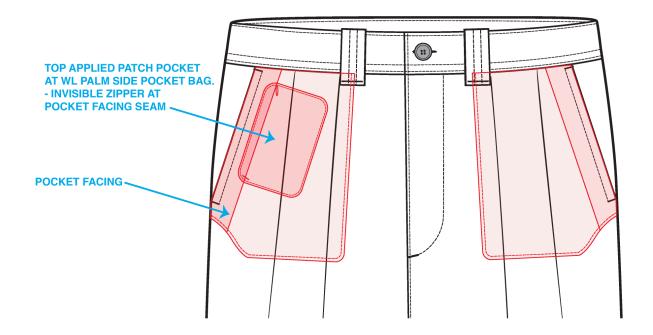

F WELT
- EDGESTITCH @ WR BACK WELT POCKET BARTACK REINFORCEMENTS AT SIDES OF WELT
- A11 EDGESTITCH @ CB
- A12 SN TS @ J-STITCH w/ BARTACK REINFORCMENT



Comments (14)

- A1 BUTTON CLOSURE @ CF WAISTBAND
- A2 5 BELTS LOOPS @ WB
- A3 FIXED WAISTBAND CONSTRUCTION WITH FUSIBLE
- A4 SLASH HAND POCKETS
- A5 FUNCTIONAL ZIPPER FLY CONSTRUCTION
- A6 CF RISE
- A7 DOUBLE PLEAT CONSTRUCTION @ FRONT LEGS
- BUNGEE AND CORD-LOCK CONSTRUCTION @ BOTH HEMS
- 9 CORDURA WOVEN LOOP LABEL @ WL BACK WAISTBAND
- A10 DOUBLE DART CONSTRUCTION @ BACK WAIST
- TBD DIRECT EMBROIDERED ARTWORK @ WR BACK
- 12 DOUBLE WELT POCKET WITH POCKET FLAP AND BUTTON CLOSURE @ WL BACK
- DOUBLE WELT POCKET WITH BUTTON CLOSURE @ WR BACK
- A14 CB RISE

05\_CONSTRUCTION DETAIL-1



06\_BUNGEE CONSTRUCTION-1

# FRONT POCKET DETAIL VIEW



07\_DETAIL-1

04-18-2025

### Sample Size: 32

| CODE   | HOW TO MEASURE                                                                                                                               | CRITICAL