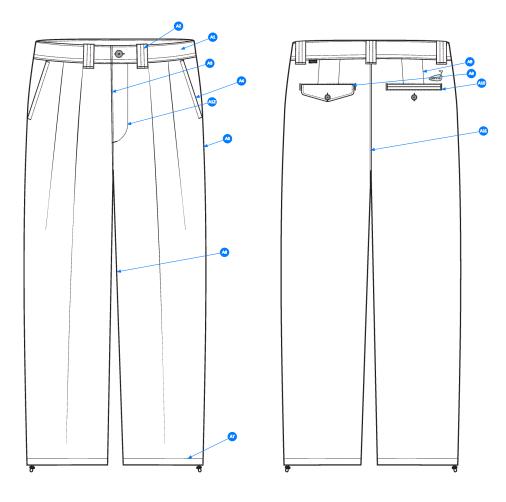

#### Comments (12)

- EDGESTITCH @ TOP OF WB AND 1/4" DN TS @ BOTTOM OF WB
- A2 1/4" DN TS @ CENTER OF BELT LOOPS WITH BARTACK REINFORCMENT
- A3 EDGESTITCH @ CF
- 44 3/8" SN TS @ HAND POCKETS WITH BARTACK REINFORCEMENTS
- A5 CLEAN FINISH @ OUTSEAM
- A6 EDGESTITCH @ INSEAM
- A7 3/4" SN TS @ HEM
- A8 CLEAN FINISH @ BACK DARTS
- EDGESTITCH @ WL BACK WELT POCKET AND 1/8" SN TS

  @ POCKET FLAP BARTACK REINFORCEMENTS AT SIDES
  OF WELT
- EDGESTITCH @ WR BACK WELT POCKET BARTACK REINFORCEMENTS AT SIDES OF WELT
- A11 EDGESTITCH @ CB
- A12 SN TS @ J-STITCH w/ BARTACK REINFORCMENT

Comments (14)

- A1 BUTTON CLOSURE @ CF WAISTBAND
- A2 5 BELTS LOOPS @ WB
- A3 FIXED WAISTBAND CONSTRUCTION WITH FUSIBLE
- A4 SLASH HAND POCKETS
- A5 FUNCTIONAL ZIPPER FLY CONSTRUCTION
- A6 CF RISE
- A7 DOUBLE PLEAT CONSTRUCTION @ FRONT LEGS
- BUNGEE AND CORD-LOCK CONSTRUCTION @ BOTH HEMS
- 9 CORDURA WOVEN LOOP LABEL @ WL BACK WAISTBAND
- A10 DOUBLE DART CONSTRUCTION @ BACK WAIST
- TBD DIRECT EMBROIDERED ARTWORK @ WR BACK
- 12 DOUBLE WELT POCKET WITH POCKET FLAP AND BUTTON CLOSURE @ WL BACK
- DOUBLE WELT POCKET WITH BUTTON CLOSURE @ WR BACK
- A14 CB RISE