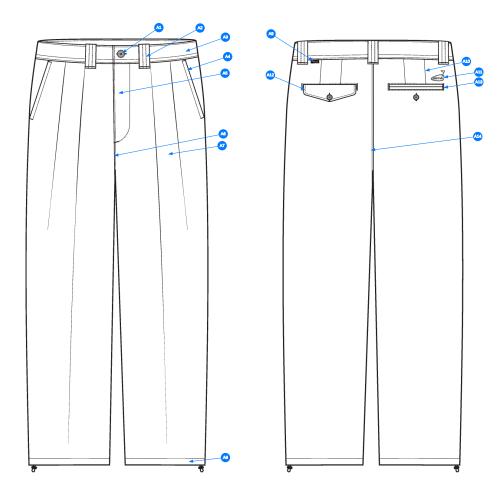

#### Comments (12)

- EDGESTITCH @ TOP OF WB AND 1/4" DN TS @ BOTTOM OF WB
- A2 1/4" DN TS @ CENTER OF BELT LOOPS WITH BARTACK REINFORCMENT
- A3 EDGESTITCH @ CF
- 44 3/8" SN TS @ HAND POCKETS WITH BARTACK REINFORCEMENTS
- A5 CLEAN FINISH @ OUTSEAM
- A6 EDGESTITCH @ INSEAM
- A7 3/4" SN TS @ HEM
- A8 CLEAN FINISH @ BACK DARTS
- EDGESTITCH @ WL BACK WELT POCKET AND 1/8" SN TS

  @ POCKET FLAP BARTACK REINFORCEMENTS AT SIDES
  OF WELT
- EDGESTITCH @ WR BACK WELT POCKET BARTACK REINFORCEMENTS AT SIDES OF WELT
- A11 EDGESTITCH @ CB
- A12 SN TS @ J-STITCH w/ BARTACK REINFORCMENT

Comments (14)

- A1 BUTTON CLOSURE @ CF WAISTBAND
- A2 5 BELTS LOOPS @ WB
- A3 FIXED WAISTBAND CONSTRUCTION WITH FUSIBLE
- A4 SLASH HAND POCKETS
- A5 FUNCTIONAL ZIPPER FLY CONSTRUCTION
- A6 CF RISE
- A7 DOUBLE PLEAT CONSTRUCTION @ FRONT LEGS
- BUNGEE AND CORD-LOCK CONSTRUCTION @ BOTH HEMS
- 9 CORDURA WOVEN LOOP LABEL @ WL BACK WAISTBAND
- A10 DOUBLE DART CONSTRUCTION @ BACK WAIST
- TBD DIRECT EMBROIDERED ARTWORK @ WR BACK
- 12 DOUBLE WELT POCKET WITH POCKET FLAP AND BUTTON CLOSURE @ WL BACK
- DOUBLE WELT POCKET WITH BUTTON CLOSURE @ WR BACK
- A14 CB RISE