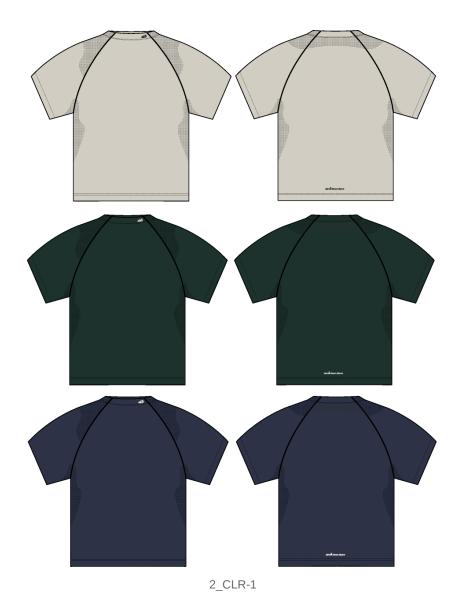

Mens, Tees, Spring/Summer, 2026

SS Golf Performance Tee Name Style No. SS26CT033 Mens Division Category Tees Spring/Summer Season 2026 Year M -Sample size Size Scale XS S M L XL XXL Style Status Development UN-AVAILABLE Factory Wes Designer Name TD Name Anastasiya Created by/Author 4/18/2025 Jeni Fitzgerald