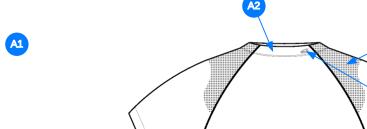

#### Comments (7)

- A1 FIT: NB 1000 MOCKNECK (NB24KS000)
- A2 SELF FABRIC COLLAR @ NECK TRIM POLY TAPE ALONG NECK
- LASERCUT PERFORATION @ SLEEVE SEE FOLLOWING PAGE FOR EXECUTION REFERENCE
- A4 SELF FABRIC @ SLEEVE CUFF
- AS ARTWORK @ NECK SEEE SEPARATE FILE FOR ARTWORK DETAILS.
- A6 LASERCUT PERFORATION @ SIDE SEAM
- ARTWORK @ BACK BODY -SEE SEPARATE FILE FOR ARTWORK DETAILS.
- 1. fit: tham khảo mã NB24KS000
- 2. lá cổ bằng vải chính dây tape dọc viền cổ sau
- 3. lasercut tại tay
- 4. vải chính tại tay
- 5. con ép tại cổ sau
- 6. lasercut tại sườn
- 7. con ép tại thân sau