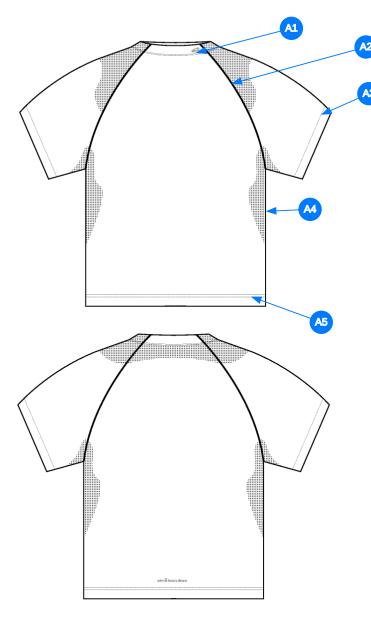

#### Comments (7)

- A1 FIT: NB 1000 MOCKNECK (NB24KS000)
- A2 SELF FABRIC COLLAR @ NECK TRIM POLY TAPE ALONG NECK
- LASERCUT PERFORATION @ SLEEVE SEE FOLLOWING PAGE FOR EXECUTION REFERENCE
- A4 SELF FABRIC @ SLEEVE CUFF
- AS ARTWORK @ NECK SEEE SEPARATE FILE FOR ARTWORK DETAILS.
- A6 LASERCUT PERFORATION @ SIDE SEAM
- ARTWORK @ BACK BODY -SEE SEPARATE FILE FOR ARTWORK DETAILS.
- 1. fit: tham khảo mã NB24KS000
- 2. lá cổ bằng vải chính dây tape dọc viền cổ sau
- 3. lasercut tại tay
- 4. vải chính tại tay
- 5. con ép tại cổ sau
- 6. lasercut tại sườn
- 7. con ép tại thân sau

#### Comments (5)

- A1 1/4" DN TS @ NECK
- COVERLOCK STITCHING @ RAGLAN SEAM
- 1/4" DN TS @ SLEEVE CUFF
- CLEAN SEAM FINISH @ SIDE SEAM
- 1/4" DN TS @ BOTTOM HEM
- 1. diễu 2 kim 1/4" tại cổ
- 2. vắt sổ tại đường may raglan
- 3. diễu 2 kim 1/4" tại lai tay
- 4. may sạch tại đường may sườn
- 5. diễu 2 kim 1/4" tại lai áo