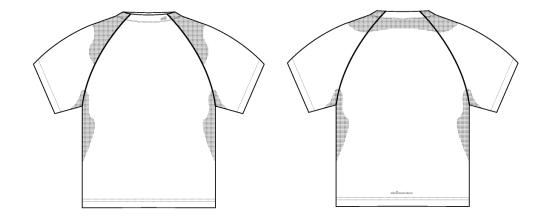

#### Comments (7)

- A1 FIT: NB 1000 MOCKNECK (NB24KS000)
- A2 SELF FABRIC COLLAR @ NECK TRIM POLY TAPE ALONG NECK
- LASERCUT PERFORATION @ SLEEVE SEE FOLLOWING PAGE FOR EXECUTION REFERENCE
- A4 SELF FABRIC @ SLEEVE CUFF
- AS ARTWORK @ NECK SEEE SEPARATE FILE FOR ARTWORK DETAILS.
- A6 LASERCUT PERFORATION @ SIDE SEAM
- ARTWORK @ BACK BODY -SEE SEPARATE FILE FOR ARTWORK DETAILS.
- 1. fit: tham khảo mã NB24KS000
- 2. lá cổ bằng vải chính dây tape dọc viền cổ sau
- 3. lasercut tại tay
- 4. vải chính tại tay
- 5. con ép tại cổ sau
- 6. lasercut tại sườn
- 7. con ép tại thân sau

#### Comments (5)

- A1 1/4" DN TS @ NECK
- COVERLOCK STITCHING @ RAGLAN SEAM
- 1/4" DN TS @ SLEEVE CUFF
- CLEAN SEAM FINISH @ SIDE SEAM
- 1/4" DN TS @ BOTTOM HEM
- 1. diễu 2 kim 1/4" tại cổ
- 2. vắt sổ tại đường may raglan
- 3. diễu 2 kim 1/4" tại lai tay
- 4. may sạch tại đường may sườn
- 5. diễu 2 kim 1/4" tại lai áo