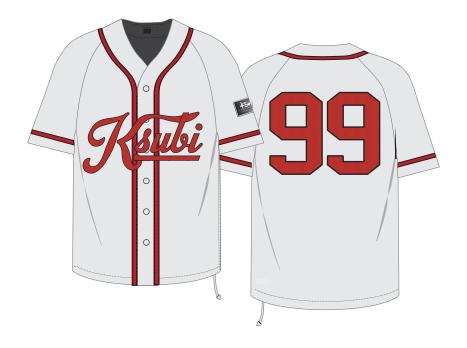

| SKETCH        |                              |                     | <del>tsu</del> þi |
|---------------|------------------------------|---------------------|-------------------|
| STYLE NUMBER: | MSP26SH007                   | RANGE DROP:         | SP26              |
| STYLE NAME:   | OUTFIELD SS BALL SHIRT WHITE | SPEC CREATION DATE: | 22/11/2024        |
| DESIGNER:     | KIRRILEE                     | UPDATED SPEC DATE:  | XX/XX/XXXX        |

| TECHNICAL SKETCH |                              |                     |            |
|------------------|------------------------------|---------------------|------------|
| STYLE NUMBER:    | MSP26SH007                   | RANGE DROP:         | SP26       |
| STYLE NAME:      | OUTFIELD SS BALL SHIRT WHITE | SPEC CREATION DATE: | 22/11/2024 |
| DESIGNER:        | KIRRILEE                     | UPDATED SPEC DATE:  | XX/XX/XXXX |