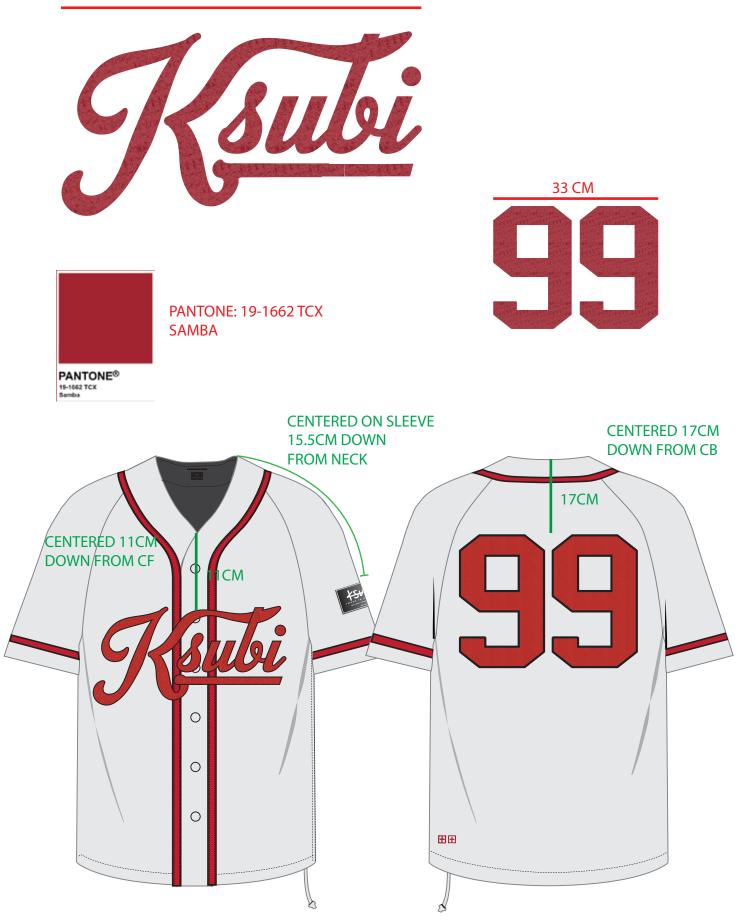

MEASUREMENT IS FOR T-BOX AND 4X4 POSITIONS

PLEASE SEE SEPERATE ART SPEC FOR ARTWORK INFORMATION

| TECHNICAL SKETCH - PLACKET CONSTRUCTION |                              |                     |            |
|-----------------------------------------|------------------------------|---------------------|------------|
| STYLE NUMBER:                           | MSP26SH007                   | RANGE DROP:         | SP26       |
| STYLE NAME:                             | OUTFIELD SS BALL SHIRT WHITE | SPEC CREATION DATE: | 22/11/2024 |
| DESIGNER:                               | KIRRILEE                     | UPDATED SPEC DATE:  | XX/XX/XXXX |

#### 36.5CM

| FABRIC PAGE      |                                                              |                     |            |
|------------------|--------------------------------------------------------------|---------------------|------------|
| STYLE NUMBER:    | ISP26SH007                                                   | RANGE DROP:         | SP26       |
| STYLE NAME: C    | OUTFIELD SS BALL SHIRT WHITE                                 | SPEC CREATION DATE: | 22/11/2024 |
| DESIGNER: K      | IRRILEE                                                      | UPDATED SPEC DATE:  | XX/XX/XXXX |
| SELF FABRIC:     | 100% COTTON TWILL - MID WEIGHT PLEASE SEND OPTIONS           |                     |            |
| COLOUR:          | MATCH PANTONE 11-4800 TCX BLANC DE BLANC                     |                     |            |
| BINDING / TAPING | SATIN BLEND. PLEASE SOURCE - MATCH PANTONE 19-1662 TCX SAMBA |                     |            |
| WASH:            | LIGHT GARMENT WASH                                           |                     |            |
| THREAD COLOUR:   | DTM BASE COLOUR                                              |                     |            |

### KTP-001 DUAL T-BOX EMBROIDERY MATCH TO PANTONE: 19-1662 SAMBA