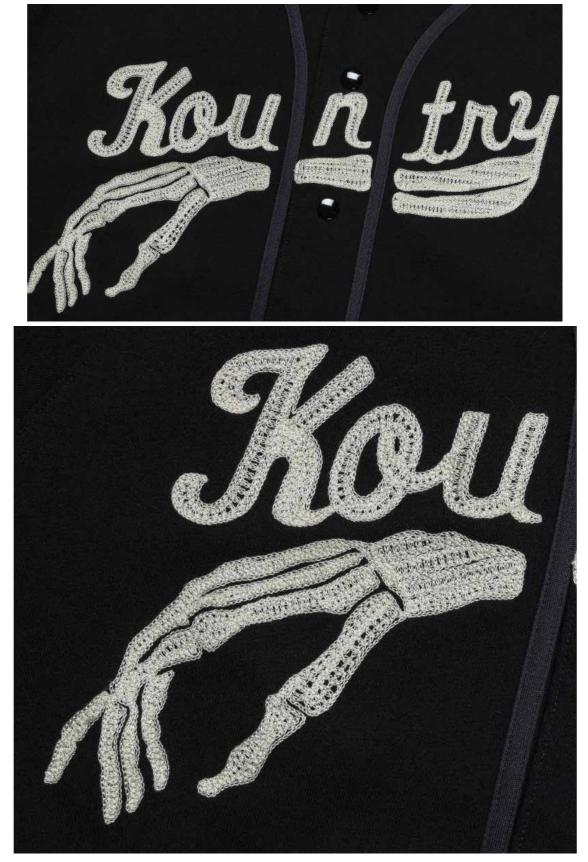

## PLEASE FOLLOW BELOW REFRENCE IMAGE FOR CHAINSTITCH EMBROIDERY

| BILL OF MATERIALS |                              |                     |            |
|-------------------|------------------------------|---------------------|------------|
| STYLE NUMBER:     | MSP26SH007                   | RANGE DROP:         | SP26       |
| STYLE NAME:       | OUTFIELD SS BALL SHIRT WHITE | SPEC CREATION DATE: | 22/11/2024 |
| DESIGNER:         | KIRRILEE                     | UPDATED SPEC DATE:  | XX/XX/XXXX |

# REFERENCE

| BILL OF MATERIALS |                              |                     |            |
|-------------------|------------------------------|---------------------|------------|
| STYLE NUMBER:     | MSP26SH007                   | RANGE DROP:         | SP26       |
| STYLE NAME:       | OUTFIELD SS BALL SHIRT WHITE | SPEC CREATION DATE: | 22/11/2024 |
| DESIGNER:         | KIRRILEE                     | UPDATED SPEC DATE:  | XX/XX/XXXX |