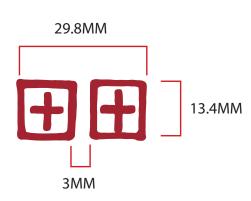

# **BRANDING DIMENSIONS**

### KTP-001 DUAL T-BOX EMBROIDERY MATCH TO PANTONE: 19-1662 SAMBA