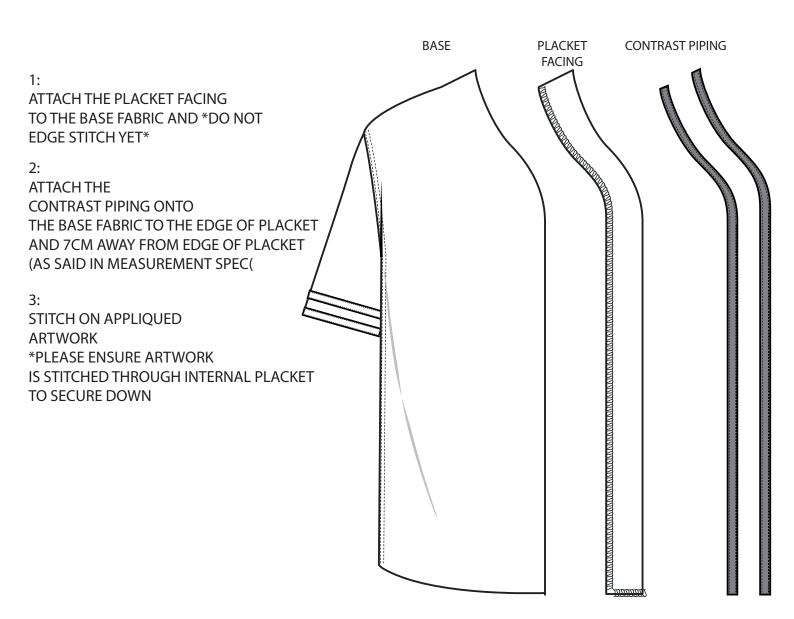

MEASUREMENT IS FOR T-BOX AND 4X4 POSITIONS

PLEASE SEE SEPERATE ART SPEC FOR ARTWORK INFORMATION

| TECHNICAL SKETCH - PLACKET CONSTRUCTION |                              |                     |            |
|-----------------------------------------|------------------------------|---------------------|------------|
| STYLE NUMBER:                           | MSP26SH007                   | RANGE DROP:         | SP26       |
| STYLE NAME:                             | OUTFIELD SS BALL SHIRT WHITE | SPEC CREATION DATE: | 22/11/2024 |
| DESIGNER:                               | KIRRILEE                     | UPDATED SPEC DATE:  | XX/XX/XXXX |

#### FRONT APPLIQUE IS TO BE CONTRAST FABIRIC WITH A RAW EDGE STITCHED ONTO THE BASE FABRIC BEFORE PLACKET CONSTRUCTION/

| ART REFRENCE  |                              |                     |            |
|---------------|------------------------------|---------------------|------------|
| STYLE NUMBER: | MSP26SH007                   | RANGE DROP:         | SP26       |
| STYLE NAME:   | OUTFIELD SS BALL SHIRT WHITE | SPEC CREATION DATE: | 22/11/2024 |
| DESIGNER:     | KIRRILEE                     | UPDATED SPEC DATE:  | XX/XX/XXXX |