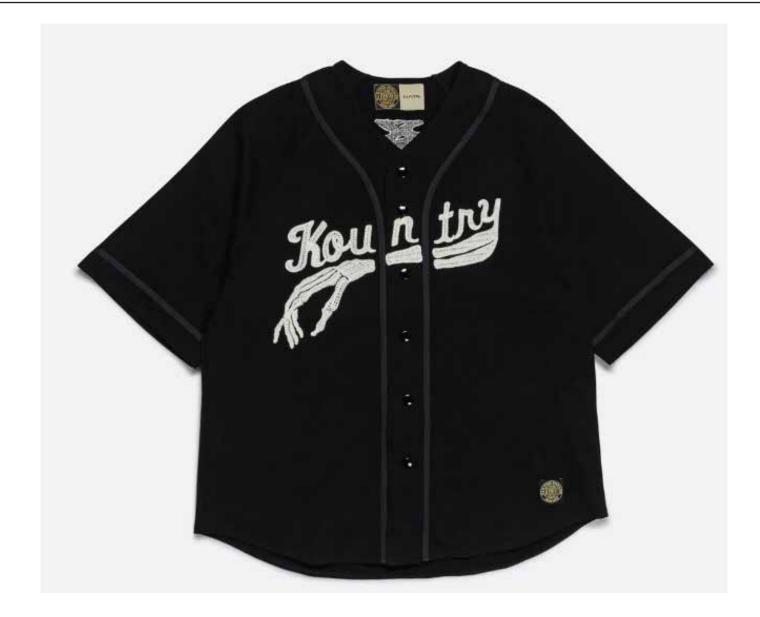

## PLEASE FOLLOW BELOW REFRENCE IMAGE FOR CHAINSTITCH EMBROIDERY

| BILL OF MATERIALS |                              |                     |            |
|-------------------|------------------------------|---------------------|------------|
| STYLE NUMBER:     | MSP26SH007                   | RANGE DROP:         | SP26       |
| STYLE NAME:       | OUTFIELD SS BALL SHIRT WHITE | SPEC CREATION DATE: | 22/11/2024 |
| DESIGNER:         | KIRRILEE                     | UPDATED SPEC DATE:  | XX/XX/XXXX |