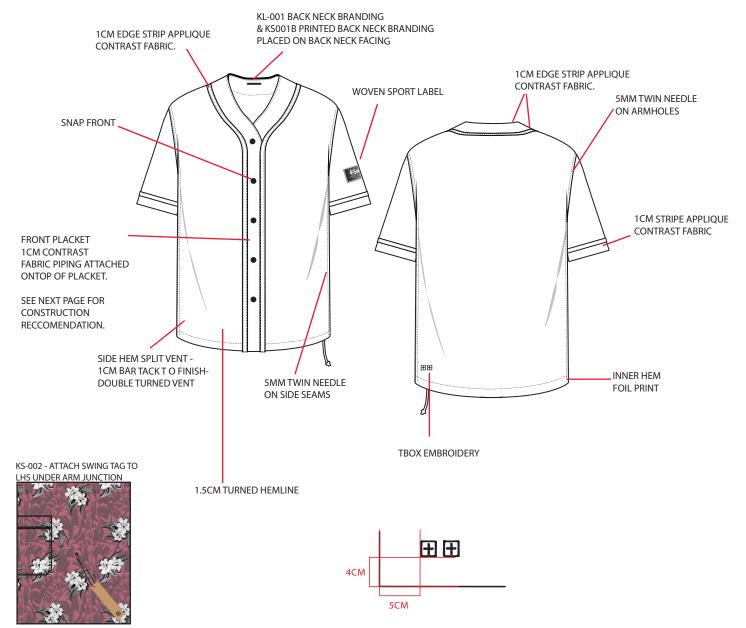

MEASUREMENT IS FOR T-BOX AND 4X4 POSITIONS

PLEASE SEE SEPERATE ART SPEC FOR ARTWORK INFORMATION

| TECHNICAL SKETCH - PLACKET CONSTRUCTION |                              |                     |            |
|-----------------------------------------|------------------------------|---------------------|------------|
| STYLE NUMBER:                           | MSP26SH007                   | RANGE DROP:         | SP26       |
| STYLE NAME:                             | OUTFIELD SS BALL SHIRT WHITE | SPEC CREATION DATE: | 22/11/2024 |
| DESIGNER:                               | KIRRILEE                     | UPDATED SPEC DATE:  | XX/XX/XXXX |

TRIM CODE: KL-001

TRIM CODE: TBD SUPPLIER: LE BLANC

KSUBI

TRIM CODE: KS001B PRINTED BRANDING COLOUR: BLACK

TRIM CODE: 1X KS-002 SWING TAG

TRIM CODE: KS-004 CARE LABEL SUPPLIER: VENDOR TO PROVIDE POSITION: WEARERS R.H.S INTERNAL SIDE SEAM

TRIM CODE: SNAPS - OFF WHITE ENAMEL DTM BASE

# **BRANDING DIMENSIONS**

### KTP-001 DUAL T-BOX EMBROIDERY MATCH TO PANTONE: 19-1662 SAMBA