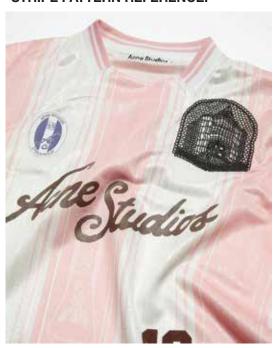

EY FABRICATION AS PER IMAGES BELOW PLEASE SEND VARIOUS OPTIONS OF:

100% POLYESTER

- **SATIN POLY BLEND**
- **POLY ELASTANE BLEND**
- MID TO HEAVYWEIGHT (180-300GSM) PLEASE SEND VARIOUS OPTIONS
  - WE WOULD ALSO LIKE TO SEE SOME MORE MATTE FINISHES



### **RIB COLOUR:**



PANTONE\* 19-1216 TCX

# **SOURCING REQUEST SENT**



**STYLE NAME:** UNION BOXY JERSEY OFF WHITE

WE WOULD LIKE TO SEE SOME ADDITIONAL FABRICATION SOURICING FOR THIS STYLE - PLEASE SEE DETAILS BELOW.

WE WOULD LIKE TO SEE A IRREGULAR STRIPEJACQUARD. WE HAVE ALREADY SENT A SOURCING REQUEST FOR SPORTS JACQUARD SOURCING BUT ARE WANTING SOME STRIPES SIMILAR TO THE BELOW PATTEERN FOR THIS STYLE.

IDEALLY IN AN 'OFF-WHITE/CREAM' COLOURWAY.

#### **JACQUARD STRIPE EXEUCTION REFERENCE:**



### **STRIPE PATTERN REFERENCE:**





STYLE NAME: UNION BOXY JERSEY OFF WHITE

# V NECK RIB BAND WITH SELF FABRIC INSERT







STYLE NAME:

UNION BOXY JERSEY OFF WHITE

# FOLLOW BELOW IMAGE FOR OVERALL SILHOUETTE REFERENCE. WE LOVE THE 'A-LINE SHAPE' OF THE SLEEVES.

ENSURE TO FOLLOW MEASURMENT SPEC AND SKETCH FOR ALL DETAILS.



STYLE NAME:

UNION BOXY JERSEY OFF WHITE

### PLEASE APPLY 100% COTTON TWILL APPLIQUE PATCH ON BACK **SEE DETAILS BELOW**



### **EXECUTION REFERENCE:**



STYLE NAME:

UNION BOXY JERSEY OFF WHITE

PLEASE SOURCE PREMIUM RIBBING AND KNIT TAPING AS PER IMAGES BELOW PLEASE SEND OPTIONS OF 100% COTTON AND COTTON BLEND RIBBING STRIPED RIB OPTIONS NON-STRETCH TAPING OPTIONS COLOUR VARIATIONS (SIMILAR TO PANTONES BELOW)



**COLOUR VARIATIONS (OPEN TO OTHER OPTIONS):** 



### PLEASE APPLY APPROX. 5CM