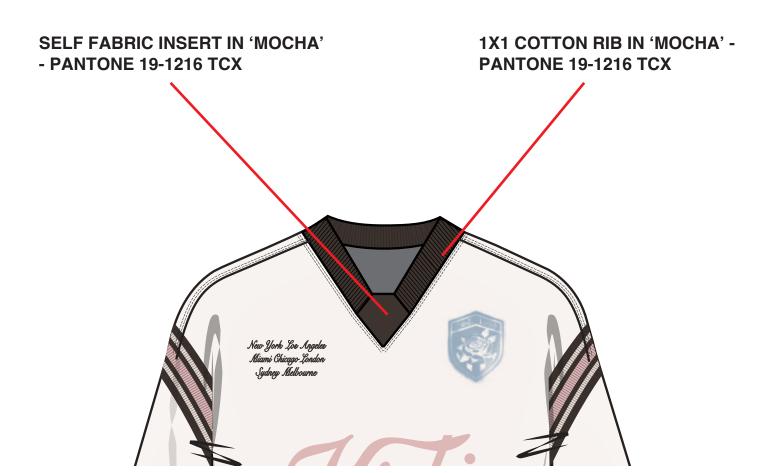

# V NECK RIB BAND WITH SELF FABRIC INSERT

STYLE NAME:

UNION BOXY JERSEY OFF WHITE

COLOUR:

TBC - NEED TO SEE COLOUR CARD

RIB:

**1X1 COTTON RIB** 

**RIB COLOUR:** 

'MOCHA' - PANTONE 19-1216 TCX (PICTURED BELOW)

PLEASE SOURCE HIGH SATIN FINISHED SPORTS JERSEY FABRICATION AS PER IMAGES BELOW PLEASE SEND VARIOUS OPTIONS OF: