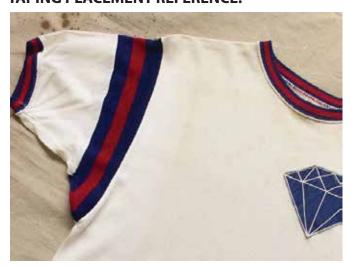

### PLEASE APPLY APPROX. 5CM WIDTH TAPING CENTERED OVER ARMHOLE SEAMS FINISHED WITH SINGLE NEEDLE EDGE STITCH.

- WILL ADVISE SPECIFIC TAPING/WEBBING DETAILS AFTER WE REVIEW **SOURCING** 

### **TAPING PLACEMENT REFERENCE:**