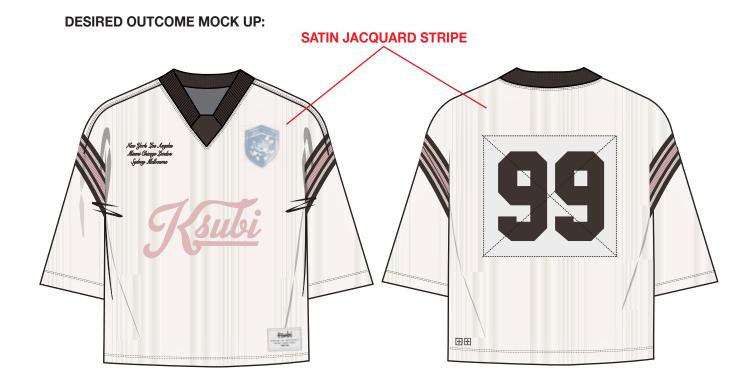

## **BRANDING DIMENSIONS**

KTP-001 DUAL T-BOX EMBROIDERY COLOUR: 2 SHADES DARKER TONAL TO MAIN

**FABRICATION** 

STYLE NUMBER: | WSP26FT004

**STYLE NAME:** UNION BOXY JERSEY OFF WHITE

**MAIN QUALITY:** 

TBC SOURCING SATIN INTERLOCK JERSEY REQUEST - PICTURED BELOW

# FOLLOW BELOW IMAGE FOR OVERALL SILHOUETTE REFERENCE. WE LOVE THE 'A-LINE SHAPE' OF THE SLEEVES.

ENSURE TO FOLLOW MEASURMENT SPEC AND SKETCH FOR ALL DETAILS.

STYLE NAME:

UNION BOXY JERSEY OFF WHITE