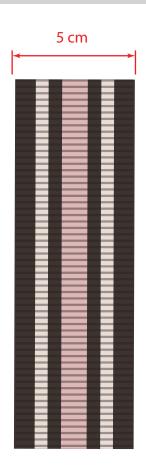

VERALL SILHOUETTE REFERENCE. WE LOVE THE 'A-LINE SHAPE' OF THE SLEEVES.

ENSURE TO FOLLOW MEASURMENT SPEC AND SKETCH FOR ALL DETAILS.



STYLE NAME:

UNION BOXY JERSEY OFF WHITE

### PLEASE APPLY 100% COTTON TWILL APPLIQUE PATCH ON BACK **SEE DETAILS BELOW**



### **EXECUTION REFERENCE:**



STYLE NAME:

UNION BOXY JERSEY OFF WHITE

PLEASE SOURCE PREMIUM RIBBING AND KNIT TAPING AS PER IMAGES BELOW PLEASE SEND OPTIONS OF 100% COTTON AND COTTON BLEND RIBBING STRIPED RIB OPTIONS NON-STRETCH TAPING OPTIONS COLOUR VARIATIONS (SIMILAR TO PANTONES BELOW)



**COLOUR VARIATIONS (OPEN TO OTHER OPTIONS):** 



### PLEASE APPLY APPROX. 5CM WIDTH TAPING CENTERED OVER ARMHOLE SEAMS FINISHED WITH SINGLE NEEDLE EDGE STITCH.

- WILL ADVISE SPECIFIC TAPING/WEBBING DETAILS AFTER WE REVIEW **SOURCING** 





### **TAPING PLACEMENT REFERENCE:**