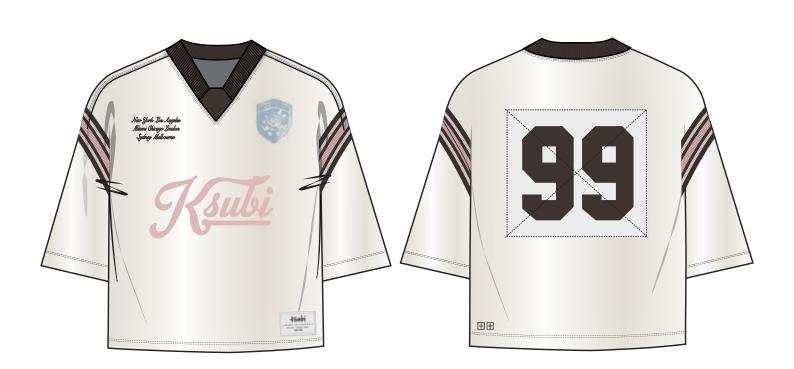

| SKETCH        |            |               | <del>tsu</del> þi           |
|---------------|------------|---------------|-----------------------------|
| STYLE NUMBER: | WSP26FT004 | STYLE NAME:   | UNION BOXY JERSEY OFF WHITE |
| RANGE:        | SPRING 26  | DATE CREATED: | 11/03/25                    |

**ART SPEC IN SEPERATE FILE** 

STYLE NUMBER: | WSP26FT004

STYLE NAME:

UNION BOXY JERSEY OFF WHITE

#### **CONSTRUCTION NOTES:**

- 1. BODY STITCH COLOUR TO MATCH MAIN FABRIC
- 2. REFER TO SEPERATE ART SPECS FOR TECHNIQUE & PLACEMENT

STYLE NUMBER: WSP26FT004 STYLE NAME: UNION BOXY JERSEY OFF WHITE

KSUBI

## **BRANDING DIMENSIONS**

KTP-001 DUAL T-BOX EMBROIDERY COLOUR: 2 SHADES DARKER TONAL TO MAIN

**FABRICATION** 

STYLE NUMBER: | WSP26FT004

**STYLE NAME:** UNION BOXY JERSEY OFF WHITE

**MAIN QUALITY:** 

TBC SOURCING SATIN INTERLOCK JERSEY REQUEST - PICTURED BELOW

# V NECK RIB BAND WITH SELF FABRIC INSERT

STYLE NAME:

UNION BOXY JERSEY OFF WHITE

# FOLLOW BELOW IMAGE FOR OVERALL SILHOUETTE REFERENCE. WE LOVE THE 'A-LINE SHAPE' OF THE SLEEVES.

ENSURE TO FOLLOW MEASURMENT SPEC AND SKETCH FOR ALL DETAILS.

STYLE NAME:

UNION BOXY JERSEY OFF WHITE

### PLEASE APPLY 100% COTTON TWILL APPLIQUE PATCH ON BACK **SEE DETAILS BELOW**

### PLEASE APPLY APPROX. 5CM WIDTH TAPING CENTERED OVER ARMHOLE SEAMS FINISHED WITH SINGLE NEEDLE EDGE STITCH.

- WILL ADVISE SPECIFIC TAPING/WEBBING DETAILS AFTER WE REVIEW **SOURCING** 