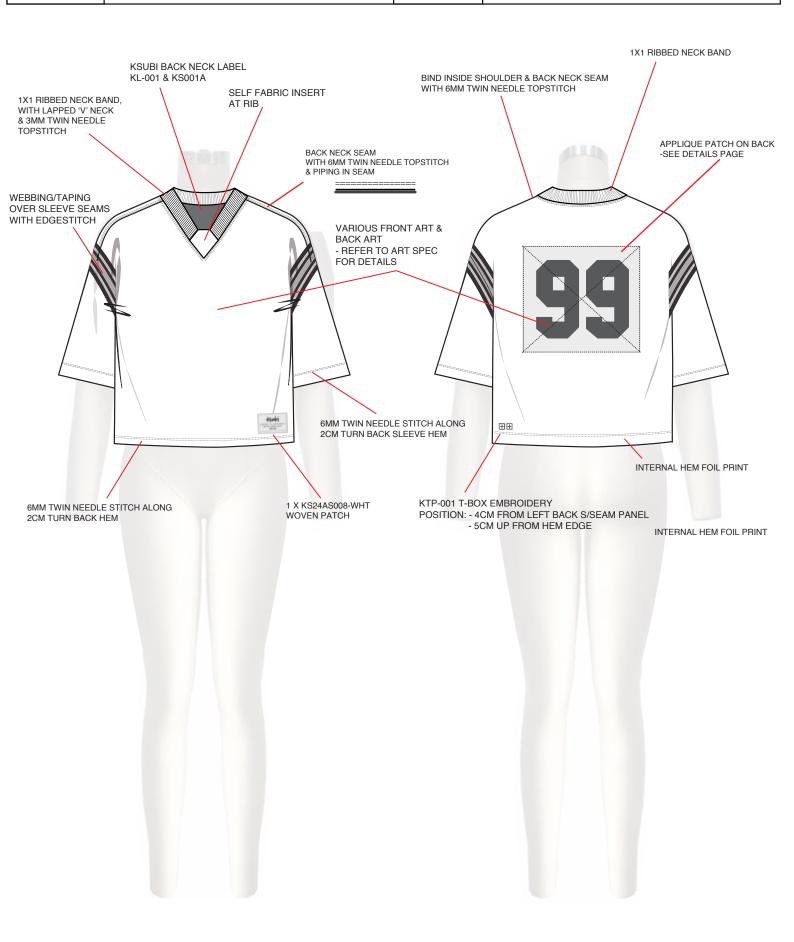

#### **CONSTRUCTION NOTES:**

- 1. BODY STITCH COLOUR TO MATCH MAIN FABRIC
- 2. REFER TO SEPERATE ART SPECS FOR TECHNIQUE & PLACEMENT

STYLE NUMBER: WSP26FT004 STYLE NAME: UNION BOXY JERSEY OFF WHITE

KSUBI

CODE: 1 x KL-001 KSUBI BACK NECK LABEL (DYMO)

SUPPLIER: LE BLANC COLOUR: BLACK

POSITION: INSIDE CB NECK

- END STITCH LABEL WITH FOLDS

XS

If I were a human I'd be made in Heaven.
If I were an animal I'd be made in Men.
If I were this thing I'd be MADE BY CHINA.

FSubj

CODE: 1 X KL-002 WOVEN SIZE LABEL

SUPPLIER: LE BLANC COLOUR: BLACK

POSITION: SEW TO BOTTOM OF KL-001

CODE: 1 X KS24LA011-WHT CARE LABEL (VERSION 2)

SUPPLIER: VENDOR TO PROVIDE

POSITION: WEARER R.H.S INTERNAL SIDE SEAM

CODE: 1 X KS002-PIN/2 - KSUBI CARDBOARD SWINGTAG (WITH SAFETY PIN)

COLOUR: KRAFT BROWN WITH BLACK STRING

POSITION: - PIN UNDER ARM

CODE: 1 X KS24AS008-WHT

SUPPLIER: LE BLANC

POSITION: 3CM IN FROM SIDE SEAM 3CM ABOVE HEM EDGE

TRIM: KNITTED WEBBING/TAPING SUPPLIER: SUPPLIER TO SOURCE POSITION: ARMHOLE SEAMS

\*\*SUPPLIER TO SOURCE - SEE DETAILS

TRIMS PAGE\*\*

## **BRANDING DIMENSIONS**

KTP-001 DUAL T-BOX EMBROIDERY COLOUR: 2 SHADES DARKER TONAL TO MAIN

**FABRICATION** 

STYLE NUMBER: | WSP26FT004

**STYLE NAME:** UNION BOXY JERSEY OFF WHITE

**MAIN QUALITY:** 

TBC SOURCING SATIN INTERLOCK JERSEY REQUEST - PICTURED BELOW

# V NECK RIB BAND WITH SELF FABRIC INSERT

STYLE NAME:

UNION BOXY JERSEY OFF WHITE

### PLEASE APPLY 100% COTTON TWILL APPLIQUE PATCH ON BACK **SEE DETAILS BELOW**

### PLEASE APPLY APPROX. 5CM WIDTH TAPING CENTERED OVER ARMHOLE SEAMS FINISHED WITH SINGLE NEEDLE EDGE STITCH.

- WILL ADVISE SPECIFIC TAPING/WEBBING DETAILS AFTER WE REVIEW **SOURCING** 