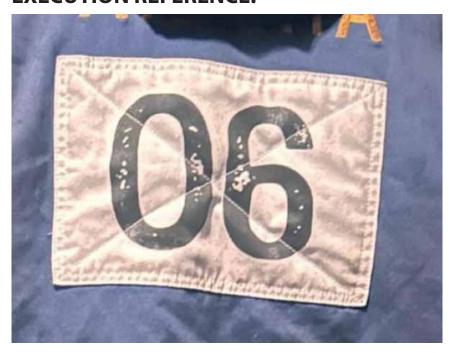

### PLEASE APPLY 100% COTTON TWILL APPLIQUE PATCH ON BACK **SEE DETAILS BELOW**

### **EXECUTION REFERENCE:**

STYLE NAME:

UNION BOXY JERSEY OFF WHITE

PLEASE SOURCE PREMIUM RIBBING AND KNIT TAPING AS PER IMAGES BELOW PLEASE SEND OPTIONS OF 100% COTTON AND COTTON BLEND RIBBING STRIPED RIB OPTIONS NON-STRETCH TAPING OPTIONS COLOUR VARIATIONS (SIMILAR TO PANTONES BELOW)