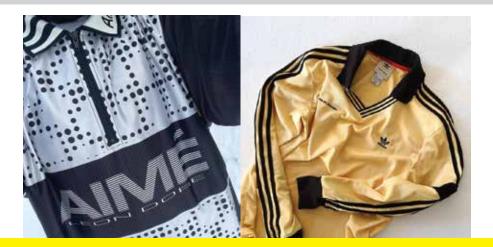

# FOLLOW BELOW IMAGE FOR OVERALL SILHOUETTE REFERENCE. WE LOVE THE 'A-LINE SHAPE' OF THE SLEEVES.

ENSURE TO FOLLOW MEASURMENT SPEC AND SKETCH FOR ALL DETAILS.

STYLE NAME:

UNION BOXY JERSEY OFF WHITE