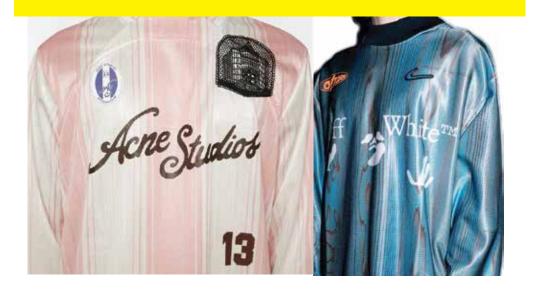

# **SOURCING REQUEST SENT**

**STYLE NAME:** UNION BOXY JERSEY OFF WHITE

WE WOULD LIKE TO SEE SOME ADDITIONAL FABRICATION SOURICING FOR THIS STYLE - PLEASE SEE DETAILS BELOW.

WE WOULD LIKE TO SEE A IRREGULAR STRIPEJACQUARD. WE HAVE ALREADY SENT A SOURCING REQUEST FOR SPORTS JACQUARD SOURCING BUT ARE WANTING SOME STRIPES SIMILAR TO THE BELOW PATTEERN FOR THIS STYLE.

#### **JACQUARD STRIPE EXEUCTION REFERENCE:**