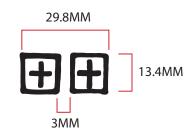

## **BRANDING DIMENSIONS**

KTP-001 DUAL T-BOX EMBROIDERY COLOUR: 2 SHADES DARKER TONAL TO MAIN

**FABRICATION** 

STYLE NUMBER: | WSP26FT004

**STYLE NAME:** UNION BOXY JERSEY OFF WHITE

**MAIN QUALITY:** 

TBC SOURCING SATIN INTERLOCK JERSEY REQUEST - PICTURED BELOW