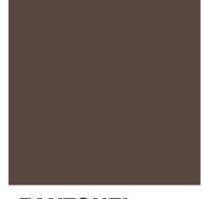

COLOUR:

TBC - NEED TO SEE COLOUR CARD

RIB:

**1X1 COTTON RIB** 

**RIB COLOUR:** 

'MOCHA' - PANTONE 19-1216 TCX (PICTURED BELOW)

PLEASE SOURCE HIGH SATIN FINISHED SPORTS JERSEY FABRICATION AS PER IMAGES BELOW PLEASE SEND VARIOUS OPTIONS OF:

### **RIB COLOUR:**

PANTONE\* 19-1216 TCX