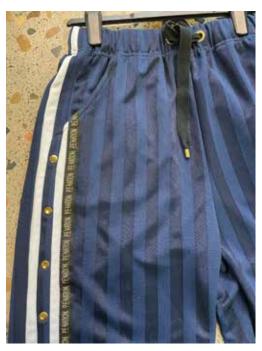

### **EXECUTION REFERENCE:**

STYLE NAME:

UNION BOXY JERSEY OFF WHITE

PLEASE SOURCE PREMIUM RIBBING AND KNIT TAPING AS PER IMAGES BELOW PLEASE SEND OPTIONS OF 100% COTTON AND COTTON BLEND RIBBING STRIPED RIB OPTIONS NON-STRETCH TAPING OPTIONS COLOUR VARIATIONS (SIMILAR TO PANTONES BELOW)

**COLOUR VARIATIONS (OPEN TO OTHER OPTIONS):** 