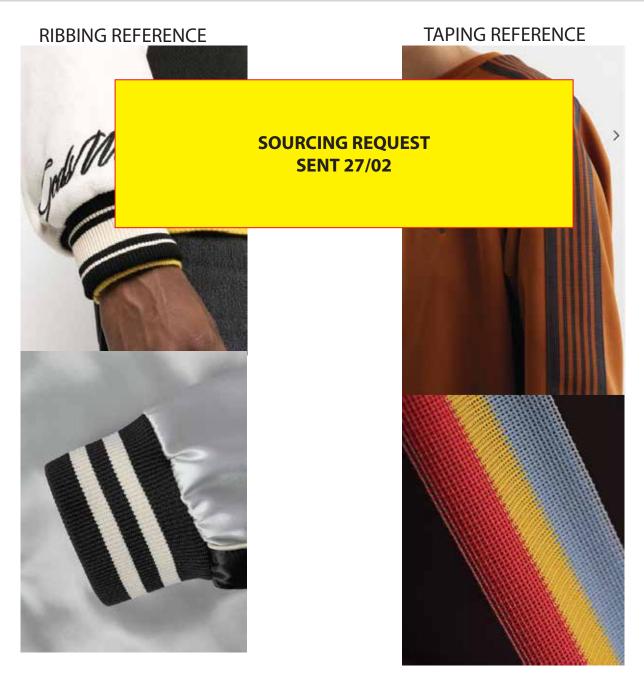

### **EXECUTION REFERENCE:**

STYLE NAME:

UNION BOXY JERSEY OFF WHITE

PLEASE SOURCE PREMIUM RIBBING AND KNIT TAPING AS PER IMAGES BELOW PLEASE SEND OPTIONS OF 100% COTTON AND COTTON BLEND RIBBING STRIPED RIB OPTIONS NON-STRETCH TAPING OPTIONS COLOUR VARIATIONS (SIMILAR TO PANTONES BELOW)

### PLEASE APPLY APPROX. 5CM WIDTH TAPING CENTERED OVER ARMHOLE SEAMS FINISHED WITH SINGLE NEEDLE EDGE STITCH.

- WILL ADVISE SPECIFIC TAPING/WEBBING DETAILS AFTER WE REVIEW **SOURCING** 

### **TAPING PLACEMENT REFERENCE:**