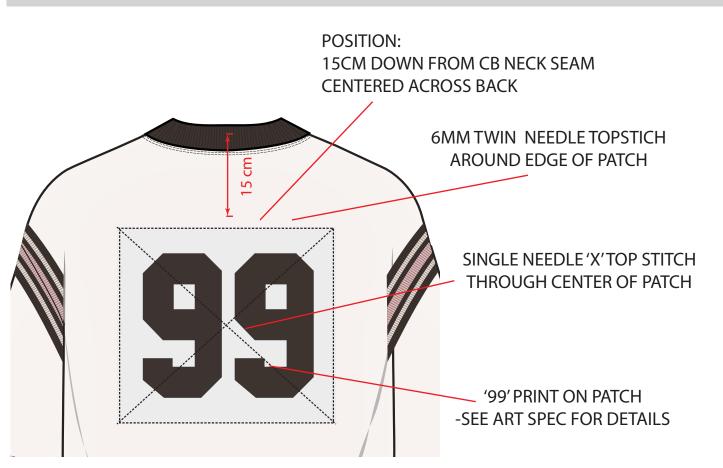

N SOURICING FOR THIS STYLE - PLEASE SEE DETAILS BELOW.

WE WOULD LIKE TO SEE A IRREGULAR STRIPEJACQUARD. WE HAVE ALREADY SENT A SOURCING REQUEST FOR SPORTS JACQUARD SOURCING BUT ARE WANTING SOME STRIPES SIMILAR TO THE BELOW PATTEERN FOR THIS STYLE.

IDEALLY IN AN 'OFF-WHITE/CREAM' COLOURWAY.

#### **JACQUARD STRIPE EXEUCTION REFERENCE:**



### **STRIPE PATTERN REFERENCE:**





STYLE NAME: UNION BOXY JERSEY OFF WHITE

# V NECK RIB BAND WITH SELF FABRIC INSERT







STYLE NAME:

UNION BOXY JERSEY OFF WHITE

# FOLLOW BELOW IMAGE FOR OVERALL SILHOUETTE REFERENCE. WE LOVE THE 'A-LINE SHAPE' OF THE SLEEVES.

ENSURE TO FOLLOW MEASURMENT SPEC AND SKETCH FOR ALL DETAILS.



STYLE NAME:

UNION BOXY JERSEY OFF WHITE

### PLEASE APPLY 100% COTTON TWILL APPLIQUE PATCH ON BACK **SEE DETAILS BELOW**



### **EXECUTION REFERENCE:**



STYLE NAME:

UNION BOXY JERSEY OFF WHITE

PLEASE SOURCE PREMIUM RIBBING AND KNIT TAPING AS PER IMAGES BELOW PLEASE SEND OPTIONS OF 100% COTTON AND COTTON BLEND RIBBING STRIPED RIB OPTIONS NON-STRETCH TAPING OPTIONS COLOUR VARIATIONS (SIMILAR TO PANTONES BELOW)



**COLOUR VARIATIONS (OPEN TO OTHER OPTIONS):** 



### PLEASE APPLY APPROX. 5CM WIDTH TAPING CENTERED OVER ARMHOLE SEAMS FINISHED WITH SINGLE NEEDLE EDGE STITCH.

- WILL ADVISE SPECIFIC TAPING/WEBBING DETAILS AFTER WE REVIEW **SOURCING** 





### **TAPING PLACEMENT REFERENCE:**