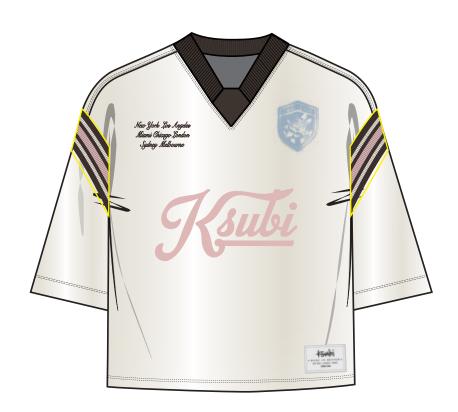

# V NECK RIB BAND WITH SELF FABRIC INSERT

STYLE NAME:

UNION BOXY JERSEY OFF WHITE

# FOLLOW BELOW IMAGE FOR OVERALL SILHOUETTE REFERENCE. WE LOVE THE 'A-LINE SHAPE' OF THE SLEEVES.

ENSURE TO FOLLOW MEASURMENT SPEC AND SKETCH FOR ALL DETAILS.

STYLE NAME:

UNION BOXY JERSEY OFF WHITE