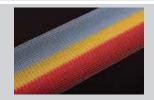

### PLEASE APPLY APPROX. 5CM WIDTH TAPING CENTERED OVER ARMHOLE SEAMS FINISHED WITH SINGLE NEEDLE EDGE STITCH.

- WILL ADVISE SPECIFIC TAPING/WEBBING DETAILS AFTER WE REVIEW **SOURCING** 

### **TAPING PLACEMENT REFERENCE:**