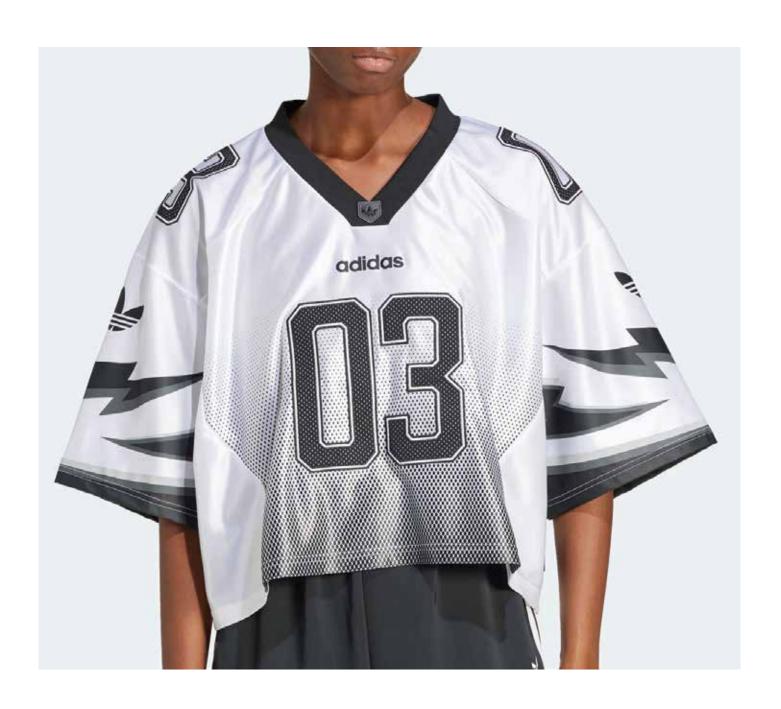

# FOLLOW BELOW IMAGE FOR OVERALL SILHOUETTE REFERENCE. WE LOVE THE 'A-LINE SHAPE' OF THE SLEEVES.

ENSURE TO FOLLOW MEASURMENT SPEC AND SKETCH FOR ALL DETAILS.

STYLE NAME:

UNION BOXY JERSEY OFF WHITE