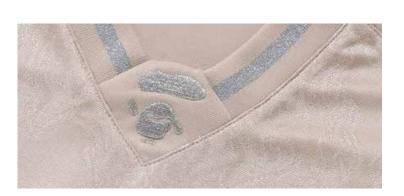

# V NECK RIB BAND WITH SELF **FABRIC INSERT**

**STYLE NUMBER:** WSP26FT005

**STYLE NAME:** WESTWOOD LS BOYFRIEND JERSEY PLAID FLAME