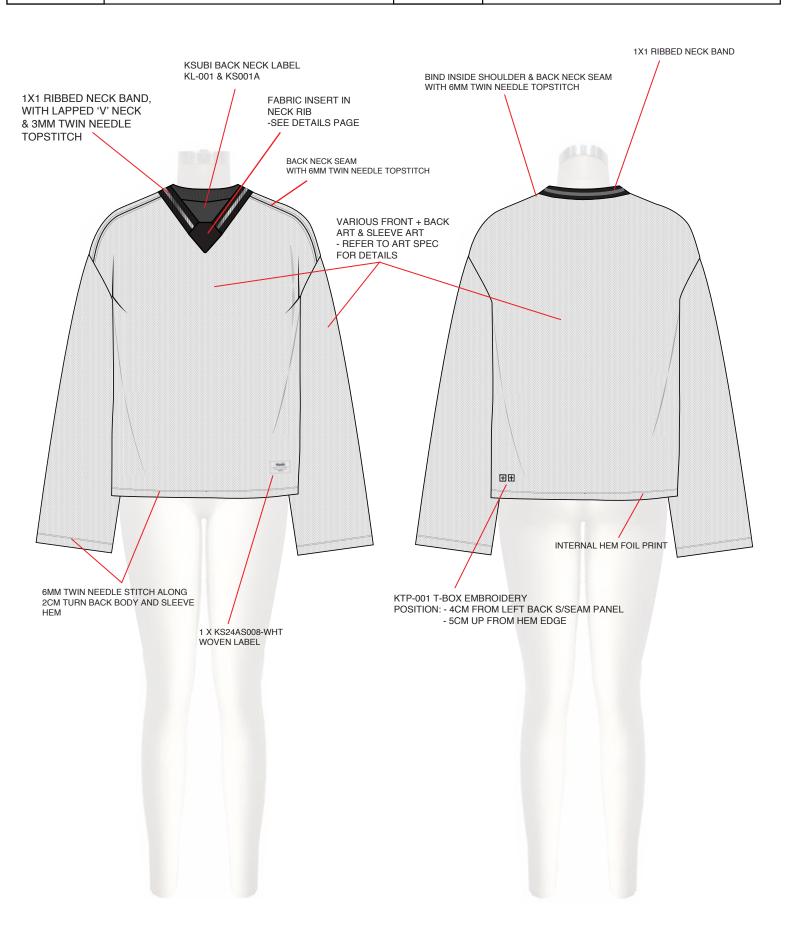

#### **CONSTRUCTION NOTES:**

- 1. BODY STITCH COLOUR TO MATCH MAIN FABRIC
- 2. REFER TO SEPERATE ART SPECS FOR TECHNIQUE & PLACEMENT

STYLE NUMBER: | WSP26FT005 | STYLE NAME: | WESTWOOD LS BOYFRIEND JERSEY PLAID FLAME

CODE: 1 x KL-001 KSUBI BACK NECK LABEL (DYMO)

SUPPLIER: LE BLANC COLOUR: BLACK POSITION: INSIDE CB NECK

- END STITCH LABEL WITH FOLDS

XS

If I were a human I'd be made in Heaven.
If I were an animal I'd be made in Africa.
If I were this thing I'd be MADE IN CHINA...

CODE: 1 X KL-002 WOVEN SIZE LABEL

SUPPLIER: LE BLANC COLOUR: BLACK

POSITION: SEW TO BOTTOM OF KL-001

CODE: 1 X KS24LA011-WHT CARE LABEL (VERSION 2)

SUPPLIER: VENDOR TO PROVIDE

POSITION: WEARER R.H.S INTERNAL SIDE SEAM

CODE: 1 X KS002-PIN/2 - KSUBI CARDBOARD SWINGTAG (WITH SAFETY PIN)

COLOUR: KRAFT BROWN WITH BLACK STRING

POSITION: - PIN UNDER ARM

CODE: 1 X KS24AS008-WHT

SUPPLIER: LE BLANC

POSITION: 3CM IN FROM SIDE SEAM

3CM ABOVE HEM EDGE

# **BRANDING DIMENSIONS**

KTP-001 DUAL T-BOX EMBROIDERY COLOUR: DTM MAIN BODY