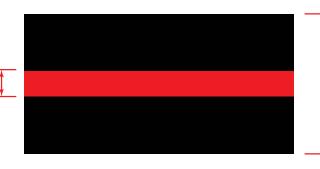

**RIB:** 1X1 COTTON RIB

MAIN QUALITY:

**RIB COLOUR:** PLEASE SOURCE TWO OPTIONS:

- BLACK WITH CONTRAST RED STRIPE (SEE BELOW)

- BLACK WITH SILVER LUREX STRIPE (SEE BELOW)