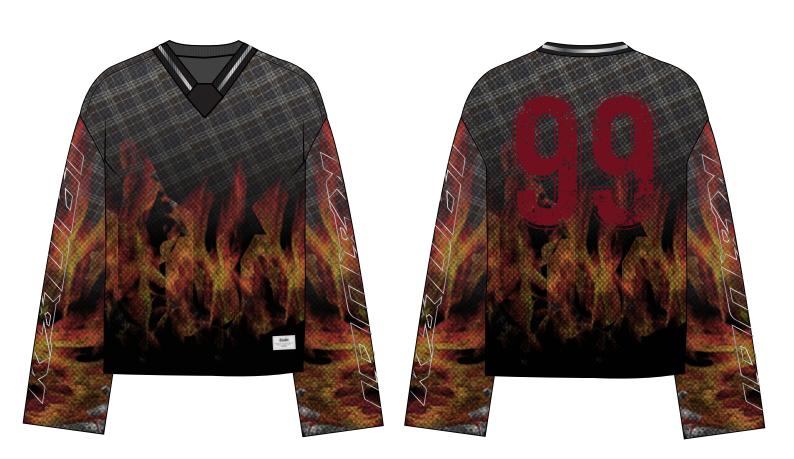

| SKETCH        |            | 1             | <del>tsu</del> bi                        |
|---------------|------------|---------------|------------------------------------------|
| STYLE NUMBER: | WSP26FT005 | STYLE NAME:   | WESTWOOD LS BOYFRIEND JERSEY PLAID FLAME |
| RANGE:        | SPRING 26  | DATE CREATED: | 10/03/25                                 |
| TARGET FOB:   | \$XX USD   |               |                                          |

**ART SPEC IN SEPERATE FILE** 

**STYLE NUMBER:** WSP26FT005

STYLE NAME:

WESTWOOD LS BOYFRIEND JERSEY PLAID FLAME

#### **CONSTRUCTION NOTES:**

- 1. BODY STITCH COLOUR TO MATCH MAIN FABRIC
- 2. REFER TO SEPERATE ART SPECS FOR TECHNIQUE & PLACEMENT

STYLE NUMBER: | WSP26FT005 | STYLE NAME: | WESTWOOD LS BOYFRIEND JERSEY PLAID FLAME

## **FABRICATION**

tsub

STYLE NUMBER: WSP26FT005 STYLE NAME: WESTWOOD LS BOYFRIEND JERSEY PLAID FLAME

AS PER REFERENCE SAMPLE (PICTURED BELOW)

- PLEASE PROVIDE FABRIC #, COMPOSITION AND GSM

**COLOUR:** DIGITAL PRINT - SEE ART SPEC