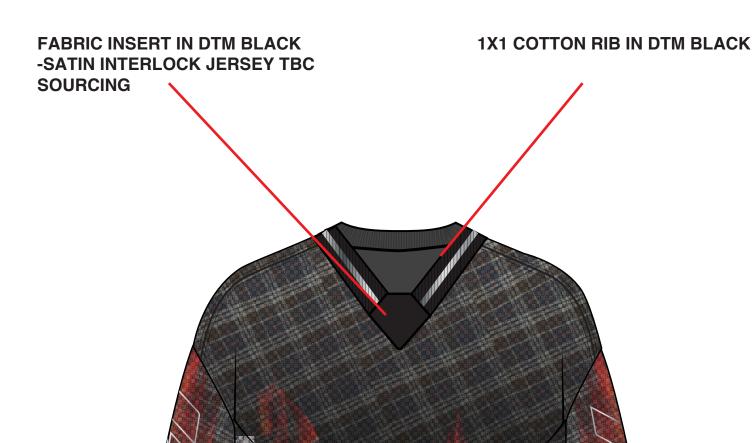

# V NECK RIB BAND WITH SELF **FABRIC INSERT**

**STYLE NUMBER:** WSP26FT005

**STYLE NAME:** WESTWOOD LS BOYFRIEND JERSEY PLAID FLAME