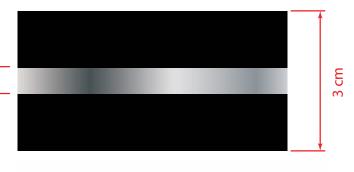

**RIB:** 1X1 COTTON RIB

MAIN QUALITY:

**RIB COLOUR:** PLEASE SOURCE TWO OPTIONS:

- BLACK WITH CONTRAST RED STRIPE (SEE BELOW)

- BLACK WITH SILVER LUREX STRIPE (SEE BELOW)