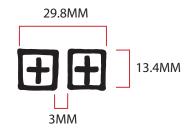

WOOD LS BOYFRIEND JERSEY PLAID FLAME

CODE: 1 x KL-001 KSUBI BACK NECK LABEL (DYMO)

SUPPLIER: LE BLANC COLOUR: BLACK POSITION: INSIDE CB NECK

- END STITCH LABEL WITH FOLDS

XS

If I were a human I'd be made in Heaven.
If I were an animal I'd be made in Africa.
If I were this thing I'd be MADE IN CHINA...

CODE: 1 X KL-002 WOVEN SIZE LABEL

SUPPLIER: LE BLANC COLOUR: BLACK

POSITION: SEW TO BOTTOM OF KL-001





CODE: 1 X KS24LA011-WHT CARE LABEL (VERSION 2)

SUPPLIER: VENDOR TO PROVIDE

POSITION: WEARER R.H.S INTERNAL SIDE SEAM



CODE: 1 X KS002-PIN/2 - KSUBI CARDBOARD SWINGTAG (WITH SAFETY PIN)

COLOUR: KRAFT BROWN WITH BLACK STRING

POSITION: - PIN UNDER ARM



CODE: 1 X KS24AS008-WHT

SUPPLIER: LE BLANC

POSITION: 3CM IN FROM SIDE SEAM

3CM ABOVE HEM EDGE

# **BRANDING DIMENSIONS**



KTP-001 DUAL T-BOX EMBROIDERY COLOUR: DTM MAIN BODY

## **FABRICATION**

tsub

STYLE NUMBER: WSP26FT005 STYLE NAME: WESTWOOD LS BOYFRIEND JERSEY PLAID FLAME

AS PER REFERENCE SAMPLE (PICTURED BELOW)

- PLEASE PROVIDE FABRIC #, COMPOSITION AND GSM

**COLOUR:** DIGITAL PRINT - SEE ART SPEC

**RIB:** 1X1 COTTON RIB

MAIN QUALITY:

**RIB COLOUR:** PLEASE SOURCE TWO OPTIONS:

- BLACK WITH CONTRAST RED STRIPE (SEE BELOW)

- BLACK WITH SILVER LUREX STRIPE (SEE BELOW)







### **RIB OPTION 2:**





**STYLE NUMBER:** WSP26FT005

STYLE NAME: | WESTWOOD LS BOYFRIEND JERSEY PLAID FLAME

# V NECK RIB BAND WITH SELF **FABRIC INSERT**







**STYLE NUMBER:** WSP26FT005

**STYLE NAME:** WESTWOOD LS BOYFRIEND JERSEY PLAID FLAME

#### PLEASE USE BELOW IMAGE AS FIT REFERENCE EXCEPT: **EXTEND SLEEVES TO