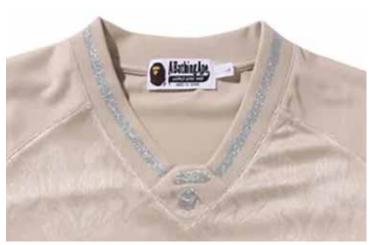

# V NECK RIB BAND WITH SELF **FABRIC INSERT**

**STYLE NUMBER:** WSP26FT005

**STYLE NAME:** WESTWOOD LS BOYFRIEND JERSEY PLAID FLAME