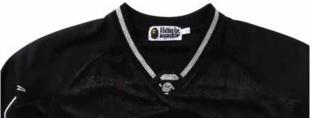

# V NECK RIB BAND WITH SELF **FABRIC INSERT**

**STYLE NUMBER:** WSP26FT005

**STYLE NAME:** WESTWOOD LS BOYFRIEND JERSEY PLAID FLAME

#### PLEASE USE BELOW IMAGE AS FIT REFERENCE EXCEPT: **EXTEND SLEEVES TO BE LONG**

ENSURE TO FOLLOW MEASUREMENT SPEC FOR ALL DETAILS