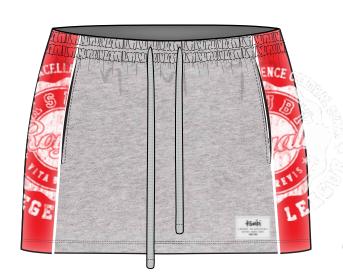

|               | SKETCH     |               | <del>tsu</del> bi                   |
|---------------|------------|---------------|-------------------------------------|
| STYLE NUMBER: | WSP26SK004 | STYLE NAME:   | ORIGIN TRAKSKIRT GREY MARLE SPLICED |
| RANGE:        | SPRING 26  | DATE CREATED: | 10/03/25                            |
| TARGET FOB:   | \$XX USD   |               |                                     |

**ART SPEC IN SEPERATE FILE** 

STYLE NUMBER: WSP26SK004

**STYLE NAME:** 

ORIGIN TRAKSKIRT GREY MARLE SPLICED

- 2. OVERLOCK POCKET BAG & ALL INSIDE SEAMS.
- 3. BODY STITCH COLOUR TO MATCH FABRIC
- 4. TURNOVER SELF WAISTBAND WITH ENCASED ELASTIC AND DRAWCORD

## FOLLOW BELOW REFERENCE IMAGE FOR SIDE PANEL **PRINT PLACEMENT**