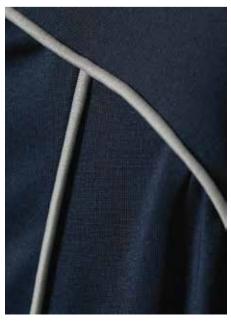

WIDTH 1CM

COLOUR: WHITE

POSITION: THROUGH WAISTBAND

ADD WHITE WAX/SILICONE DIPPED **FINISH AT CORD ENDS** 