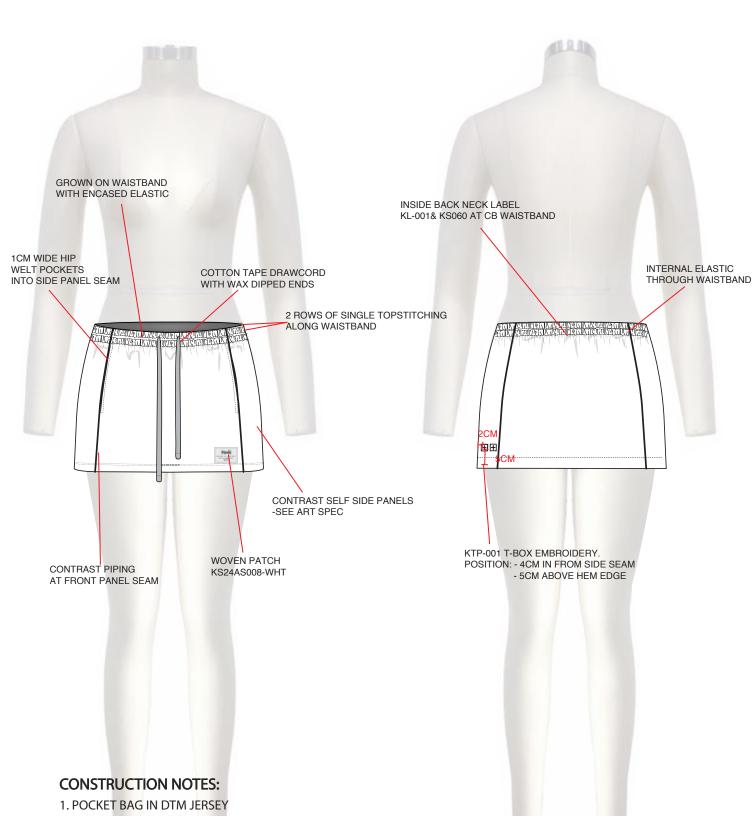

**ART SPEC IN SEPERATE FILE** 

STYLE NUMBER: WSP26SK004

**STYLE NAME:** 

ORIGIN TRAKSKIRT GREY MARLE SPLICED

- 2. OVERLOCK POCKET BAG & ALL INSIDE SEAMS.
- 3. BODY STITCH COLOUR TO MATCH FABRIC
- 4. TURNOVER SELF WAISTBAND WITH ENCASED ELASTIC AND DRAWCORD

STYLE NUMBER:

WSP26SK004

STYLE NAME: ORIGIN TRAKSKIRT GREY MARLE SPLICED

CODE: 1 x KL-001 KSUBI BACK NECK LABEL (DYMO)

SUPPLIER: LE BLANC COLOUR: BLACK

POSITION: INSIDE CB WAISTBAND

- END STITCH LABEL WITH FOLDS

CODE: 1 X KS060 WOVEN COO SIZE PIP

SUPPLIER: LE BLANC COLOUR: BLACK

POSITION: ATTACHED TO SIDE OF KS059

CODE: 1 X KS-004 CARE LABEL SUPPLIER: VENDOR TO PROVIDE

POSITION: WEARER R.H.S INTERNAL SIDE SEAM

CODE: 1 X KS002/2 - KSUBI CARDBOARD

SWINGTAG (WITH PIN)

COLOUR: KRAFT BROWN WITH BLACK STRING

POSITION: -ATTACHED TO KL-002

CODE: 1 X KS24AS008-WHT

SUPPLIER: LE BLANC

POSITION: 3CM IN FROM SIDE SEAM

3CM ABOVE HEM EDGE

TRIM: FLAT COTTON DRAWCORD

WIDTH 1CM

COLOUR: WHITE

POSITION: THROUGH WAISTBAND

ADD WHITE WAX/SILICONE DIPPED **FINISH AT CORD ENDS** 

## **BRANDING DIMENSIONS**

EMBROIDERY/PRINT: KTP-001 DUAL T-BOX COLOUR: DTM MAIN

**STYLE NUMBER: WSP26SK004** 

**STYLE NAME:** ORIGIN TRAKSKIRT GREY MARLE SPLICED

**MAIN QUALITY:** 

TBC SOURCING - AS PER REFERENCE SAMPLE PICTURED BELOW EXCEPT **HEAVYWEIGHT QUALITY (APPROX. 280GSM)** 