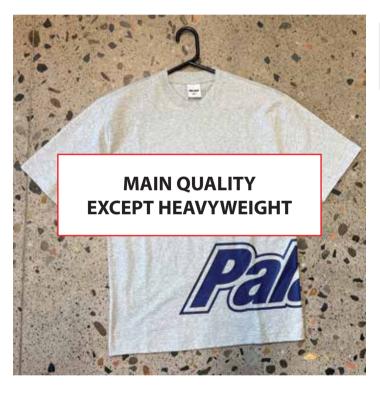

## **BRANDING DIMENSIONS**

EMBROIDERY/PRINT: KTP-001 DUAL T-BOX COLOUR: DTM MAIN

**STYLE NUMBER: WSP26SK004** 

**STYLE NAME:** ORIGIN TRAKSKIRT GREY MARLE SPLICED

**MAIN QUALITY:** 

TBC SOURCING - AS PER REFERENCE SAMPLE PICTURED BELOW EXCEPT **HEAVYWEIGHT QUALITY (APPROX. 280GSM)** 