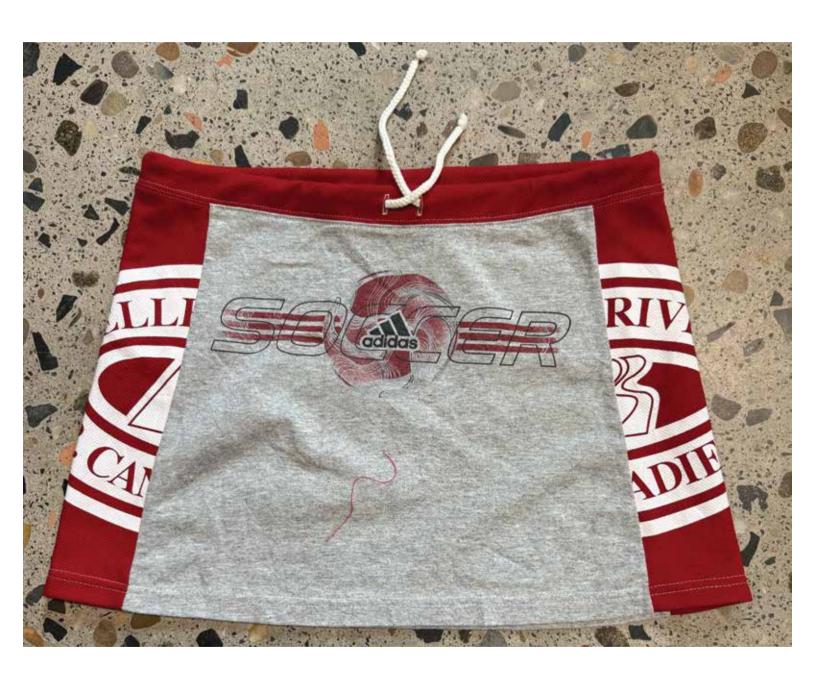

* 

TBC SOURCING - AS PER REFERENCE SAMPLE PICTURED BELOW EXCEPT **HEAVYWEIGHT QUALITY (APPROX. 280GSM)** 

COLOUR:

**GREY MARLE - AWAITING COLOUR CARD** 

CONTRAST **QUALITY:**  TBC PIOUE SOURCING REQUEST - PICTURED BELOW

COLOUR:

'VINTAGE RED' - PANTONE 18-1563 TCX

THREAD:

**DTM MAIN** 



PLEASE SOURCE DIFFERENT WEAVES OF BASKETBALL MESH AS PER IMAGES BELOW

- PIQUE JERSEY
  PLEASE SEND OPTIONS OF 100% COTTON AND COTTON BLEND
   SEND VARIOUS WEIGHTS (180-300GSM)



**CONTRAST COLOUR:** 



PANTONE® 18-1563 TCX

PLEASE SUBMIT AD-**DITIONAL LAB DIP IN BELOW COLUR:** 



PANTONE® 18-1763 TCX

STYLE NUMBER: WSP26SK004

STYLE NAME: ORIGIN TRAKSKIRT GREY MARLE SPLICED





STYLE NAME: ORIGIN TRAKSKIRT GREY MARLE SPLICED

## FOLLOW BELOW REFERENCE IMAGE FOR SIDE PANEL **PRINT PLACEMENT**