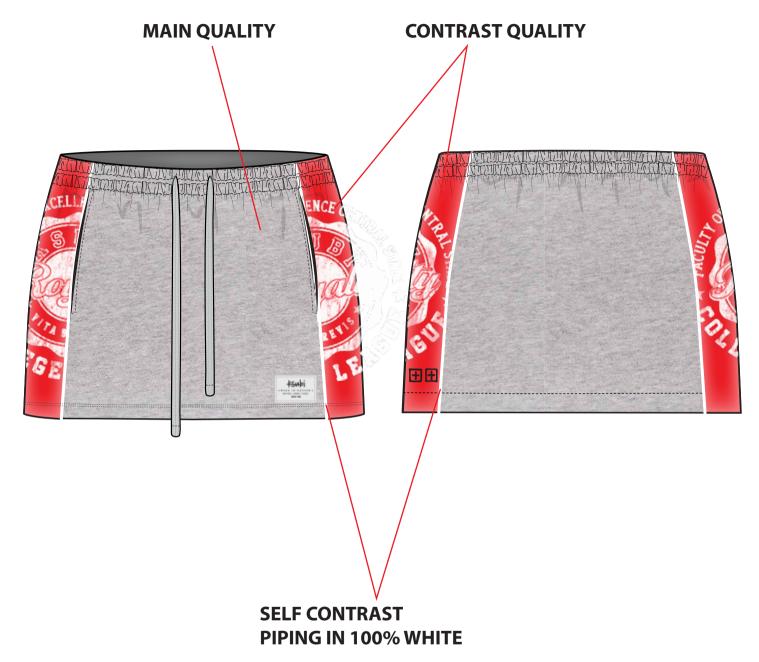

COLOUR:

**GREY MARLE - AWAITING COLOUR CARD** 

CONTRAST **QUALITY:**  TBC PIOUE SOURCING REQUEST - PICTURED BELOW

COLOUR:

'VINTAGE RED' - PANTONE 18-1563 TCX

THREAD:

**DTM MAIN** 

PLEASE SOURCE DIFFERENT WEAVES OF BASKETBALL MESH AS PER IMAGES BELOW

- PIQUE JERSEY
  PLEASE SEND OPTIONS OF 100% COTTON AND COTTON BLEND
   SEND VARIOUS WEIGHTS (180-300GSM)

**CONTRAST COLOUR:** 

PANTONE® 18-1563 TCX

PLEASE SUBMIT AD-**DITIONAL LAB DIP IN BELOW COLUR:** 