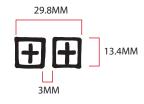

## **BRANDING DIMENSIONS**

EMBROIDERY/PRINT: KTP-001 DUAL T-BOX COLOUR: DTM MAIN

**STYLE NUMBER: WSP26SK004** 

**STYLE NAME:** ORIGIN TRAKSKIRT GREY MARLE SPLICED

**MAIN QUALITY:** 

TBC SOURCING - AS PER REFERENCE SAMPLE PICTURED BELOW EXCEPT **HEAVYWEIGHT QUALITY (APPROX. 280GSM)** 