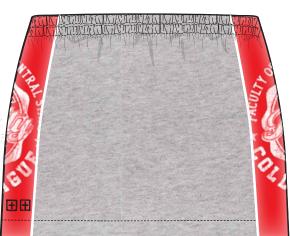

SWINGTAG (WITH PIN)

COLOUR: KRAFT BROWN WITH BLACK STRING

POSITION: -ATTACHED TO KL-002

CODE: 1 X KS24AS008-WHT

SUPPLIER: LE BLANC

POSITION: 3CM IN FROM SIDE SEAM

3CM ABOVE HEM EDGE

TRIM: FLAT COTTON DRAWCORD

## FOLLOW BELOW REFERENCE IMAGE FOR SIDE PANEL **PRINT PLACEMENT**