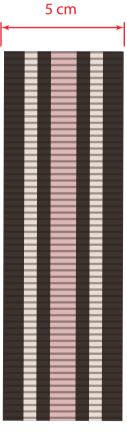

# PLEASE SUBMIT ADDITIONAL LAB DIPS IN BELOW COLOURS: PANTONE® PANTONE® 19-1322 TCX 19-1420 TCX Deep Mahogany **Brown Stone**

STYLE NUMBER: WSP26SK005

STYLE NAME: ORIGIN TRAKSKIRT MOCHA

PLEASE SOURCE PREMIUM RIBBING AND KNIT TAPING AS PER IMAGES BELOW PLEASE SEND OPTIONS OF 100% COTTON AND COTTON BLEND RIBBING STRIPED RIB OPTIONS NON-STRETCH TAPING OPTIONS COLOUR VARIATIONS (SIMILAR TO PANTONES BELOW)

#### PLEASE APPLY APPROX. 5CM WIDTH TAPING DOWN SIDE SEAMS FINISHED WITH SINGLE NEEDLE EDGE STITCH.

WILL ADVISE SPECIFIC TAPING/WEBBING DETAILS AFTER WE REVIEW **SOURCING** 