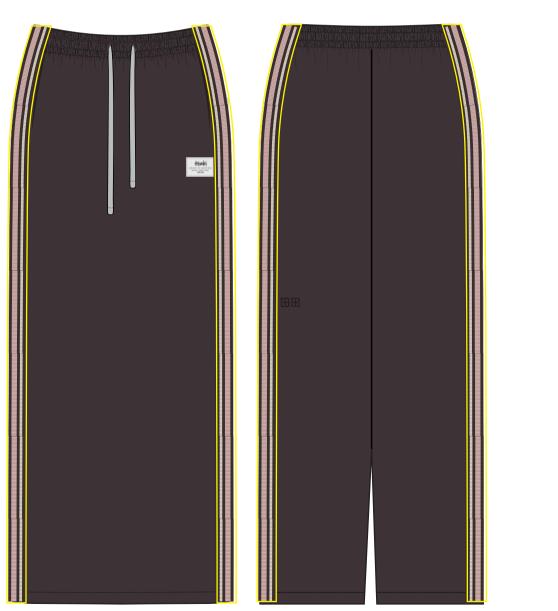

#### 1. POCKET BAG IN DTM JERSEY

- 2. OVERLOCK POCKET BAG & ALL INSIDE SEAMS.
- 3. BODY STITCH COLOUR TO MATCH FABRIC
- 4. TURNOVER SELF WAISTBAND WITH ENCASED ELASTIC AND DRAWCORD

ON BODY HEM

STYLE NUMBER: WSP26SK005

**STYLE NAME:** ORIGIN TRAKSKIRT MOCHA

CODE: 1 x KL-001 KSUBI BACK NECK LABEL (DYMO)

SUPPLIER: LE BLANC COLOUR: BLACK

POSITION: INSIDE CB WAISTBAND

- END STITCH LABEL WITH FOLDS

CODE: 1 X KS060 WOVEN COO SIZE PIP

SUPPLIER: LE BLANC COLOUR: BLACK

POSITION: ATTACHED TO SIDE OF KS059

CODE: 1 X KS24LA009-BLK CARE LABEL (VERSION 2)

SUPPLIER: VENDOR TO PROVIDE

POSITION: WEARER R.H.S INTERNAL SIDE SEAM

CODE: 1 X KS002/2 - KSUBI CARDBOARD

SWINGTAG (WITH PIN)

COLOUR: KRAFT BROWN WITH BLACK STRING

POSITION: -ATTACHED TO KL-002

CODE: 1 X KS24AS008-WHT

SUPPLIER: LE BLANC

POSITION: 2CM IN FROM SIDE SEAM

23CM DOWN FROM TOP OF WB

TRIM: FLAT COTTON DRAWCORD

WIDTH 1CM COLOUR: WHITE

POSITION: THROUGH WAISTBAND

ADD WHITE WAX/SILICONE DIPPED FINISH AT CORD ENDS

## **BRANDING DIMENSIONS**

EMBROIDERY/PRINT: KTP-001 DUAL T-BOX COLOUR: DTM MAIN

STYLE NUMBER: WSP26SK005

STYLE NAME: ORIGIN TRAKSKIRT MOCHA

**FABRIC QUALITY:** 

AS PER SOURCING REQUEST BELOW - HEAVYWEIGHT SCUBA