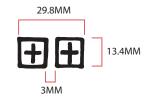

## **BRANDING DIMENSIONS**

EMBROIDERY/PRINT: KTP-001 DUAL T-BOX COLOUR: DTM MAIN

STYLE NUMBER: WSP26SK005

STYLE NAME: ORIGIN TRAKSKIRT MOCHA

**FABRIC QUALITY:** 

AS PER SOURCING REQUEST BELOW - HEAVYWEIGHT SCUBA