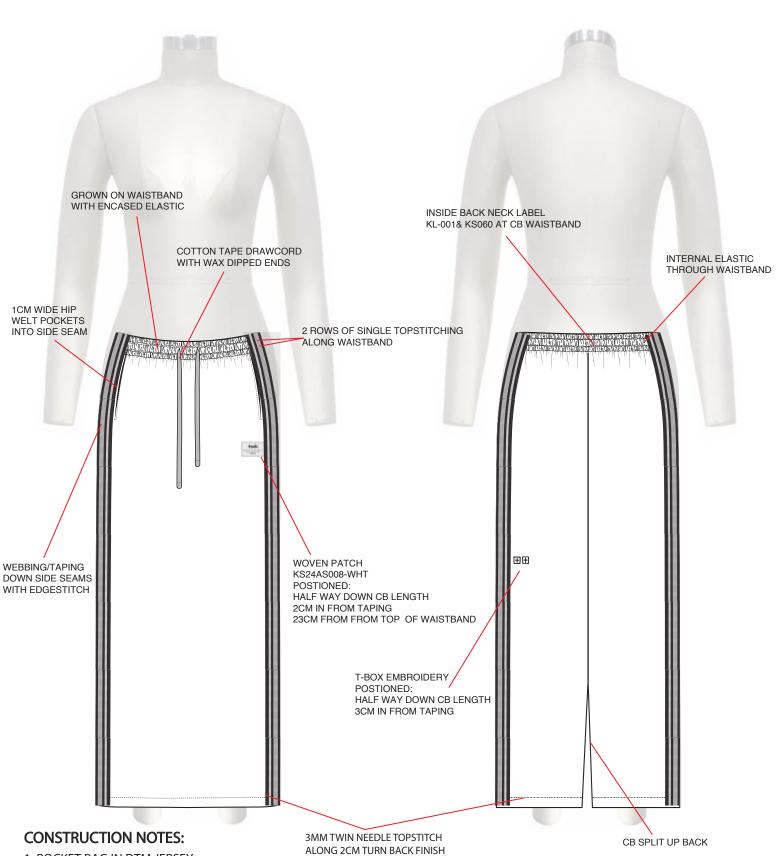

#### 1. POCKET BAG IN DTM JERSEY

- 2. OVERLOCK POCKET BAG & ALL INSIDE SEAMS.
- 3. BODY STITCH COLOUR TO MATCH FABRIC
- 4. TURNOVER SELF WAISTBAND WITH ENCASED ELASTIC AND DRAWCORD

ON BODY HEM

STYLE NUMBER: WSP26SK005

**STYLE NAME:** ORIGIN TRAKSKIRT MOCHA

CODE: 1 x KL-001 KSUBI BACK NECK LABEL (DYMO)

SUPPLIER: LE BLANC COLOUR: BLACK

POSITION: INSIDE CB WAISTBAND

- END STITCH LABEL WITH FOLDS

CODE: 1 X KS060 WOVEN COO SIZE PIP

SWINGTAG (WITH PIN)

COLOUR: KRAFT BROWN WITH BLACK STRING

POSITION: -ATTACHED TO KL-002

CODE: 1 X KS24AS008-WHT

SUPPLIER: LE BLANC

POSITION: 2CM IN FROM SIDE SEAM

23CM DOWN FROM TOP OF WB

TRIM: FLAT COTTON DRAWCORD

WIDTH 1CM COLOUR: WHITE

POSITION: THROUGH WAISTBAND

ADD WHITE WAX/SILICONE DIPPED FINISH AT CORD ENDS

## **BRANDING DIMENSIONS**

EMBROIDERY/PRINT: KTP-001 DUAL T-BOX COLOUR: DTM MAIN

STYLE NUMBER: WSP26SK005

STYLE NAME: ORIGIN TRAKSKIRT MOCHA

**FABRIC QUALITY:** 

AS PER SOURCING REQUEST BELOW - HEAVYWEIGHT SCUBA

#### PLEASE APPLY APPROX. 5CM WIDTH TAPING DOWN SIDE SEAMS FINISHED WITH SINGLE NEEDLE EDGE STITCH.

WILL ADVISE SPECIFIC TAPING/WEBBING DETAILS AFTER WE REVIEW **SOURCING** 