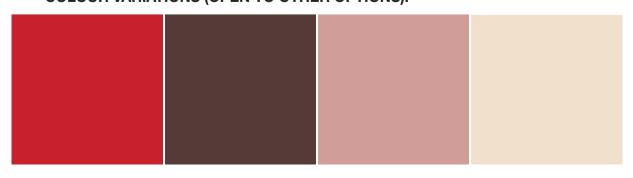

**COLOUR VARIATIONS (OPEN TO OTHER OPTIONS):** 

STYLE NAME: ORIGIN TRAKSKIRT MOCHA