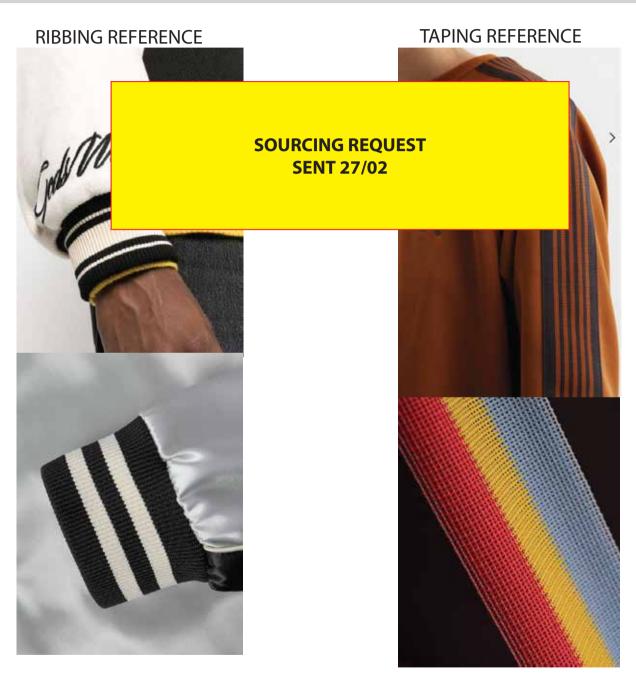

#### **SOURCING REQUEST SENT 27/02**

# PLEASE SUBMIT ADDITIONAL LAB DIPS IN BELOW COLOURS: PANTONE® PANTONE® 19-1322 TCX 19-1420 TCX Deep Mahogany **Brown Stone**

STYLE NUMBER: WSP26SK005

STYLE NAME: ORIGIN TRAKSKIRT MOCHA

PLEASE SOURCE PREMIUM RIBBING AND KNIT TAPING AS PER IMAGES BELOW PLEASE SEND OPTIONS OF 100% COTTON AND COTTON BLEND RIBBING STRIPED RIB OPTIONS NON-STRETCH TAPING OPTIONS COLOUR VARIATIONS (SIMILAR TO PANTONES BELOW)