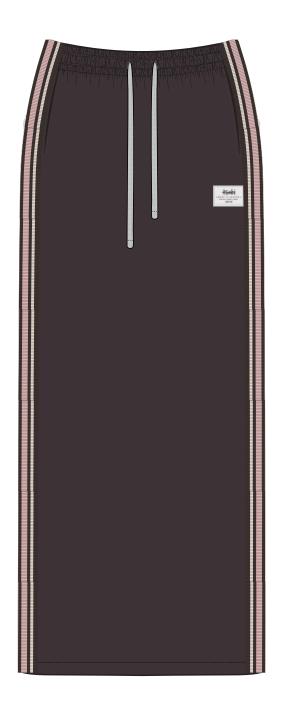

STYLE NUMBER: WSP26SK005 **STYLE NAME:** ORIGIN TRAKSKIRT MOCHA

#### 1. POCKET BAG IN DTM JERSEY

- 2. OVERLOCK POCKET BAG & ALL INSIDE SEAMS.
- 3. BODY STITCH COLOUR TO MATCH FABRIC
- 4. TURNOVER SELF WAISTBAND WITH ENCASED ELASTIC AND DRAWCORD

ON BODY HEM

STYLE NUMBER: WSP26SK005

**STYLE NAME:** ORIGIN TRAKSKIRT MOCHA

CODE: 1 x KL-001 KSUBI BACK NECK LABEL (DYMO)

SUPPLIER: LE BLANC COLOUR: BLACK

POSITION: INSIDE CB WAISTBAND

- END STITCH LABEL WITH FOLDS

CODE: 1 X KS060 WOVEN COO SIZE PIP