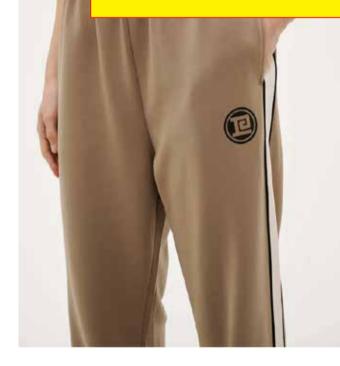

#### PLEASE APPLY APPROX. 5CM WIDTH TAPING DOWN SIDE SEAMS FINISHED WITH SINGLE NEEDLE EDGE STITCH.

WILL ADVISE SPECIFIC TAPING/WEBBING DETAILS AFTER WE REVIEW **SOURCING** 