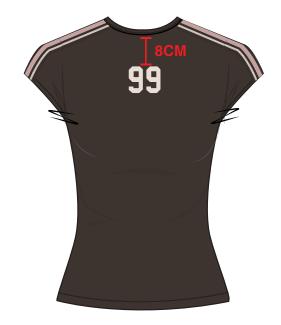

# **ARTWORK 1 PLACEMENT:**

- PRINTED ON FRONT OF GARMENT
- 8CM DOWN FROM CF NECK EDGE
- **CENTERED ACROSS FRONT**