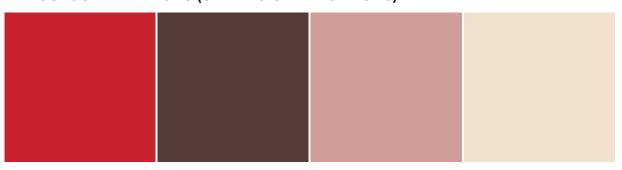

> NON-STRETCH TAPING OPTIONS COLOUR VARIATIONS (SIMILAR TO PANTONES BELOW)

**COLOUR VARIATIONS (OPEN TO OTHER OPTIONS):** 