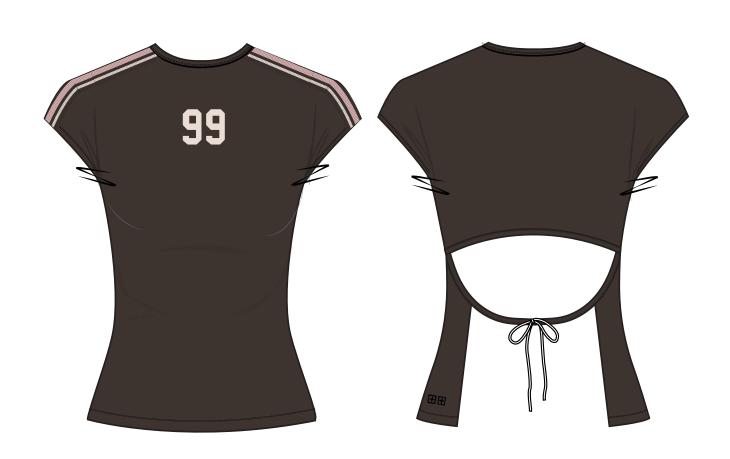

#### **CONSTRUCTION NOTES:**

- 1. CAP SLEEVE, SLIM FIT TEE
- 2. BODY STITCH COLOUR TO MATCH MAIN FABRIC

STYLE NUMBER: | WSP26TE001 | STYLE NAME: | 99 SS SLIM TEE OPEN MOCHA

CODE: 1 x KL-001 KSUBI BACK NECK LABEL (DYMO)

# SLIM FIT TEE WITH ALL IN ONE CAP SLEEVE

**FABRIC QUALITY:** 

AS PER SOURCING REQUEST (PICTURED BELOW) 80% POLY 20% SPANDEX APPROX. 220-240GSM

**BASE COLOUR:** 

'MOCHA' - PANTONE 19-1216 TCX (PICTURED BELOW)