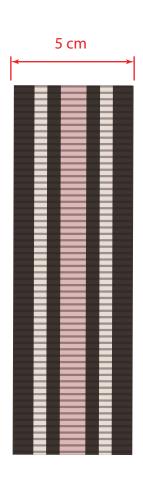

# PLEASE APPLY APPROX. 5CM WIDTH TAPING DOWN SIDE SEAMS FINISHED WITH SINGLE NEEDLE EDGE STITCH.

- WILL ADVISE SPECIFIC TAPING/WEBBING DETAILS AFTER WE REVIEW **SOURCING** 