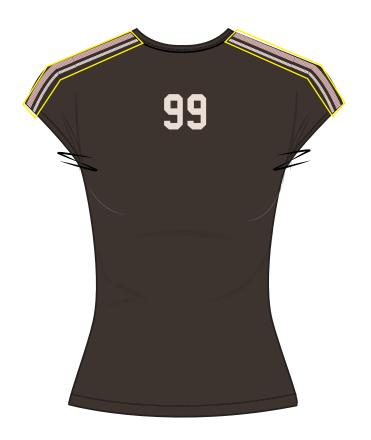

| SKETCH        |            |               | <del>tsu</del> bi         |
|---------------|------------|---------------|---------------------------|
| STYLE NUMBER: | WSP26TE001 | STYLE NAME:   | 99 SS SLIM TEE OPEN MOCHA |
| RANGE:        | SPRING 26  | DATE CREATED: | 05/03/25                  |
| TARGET FOB:   | \$XX USD   |               |                           |

SKETCH +Subi

STYLE NUMBER: WSP26TE001 STYLE NAME: 99 SS SLIM TEE OPEN MOCHA

#### **CONSTRUCTION NOTES:**

- 1. CAP SLEEVE, SLIM FIT TEE
- 2. BODY STITCH COLOUR TO MATCH MAIN FABRIC

STYLE NUMBER: | WSP26TE001 | STYLE NAME: | 99 SS SLIM TEE OPEN MOCHA

CODE: 1 x KL-001 KSUBI BACK NECK LABEL (DYMO)