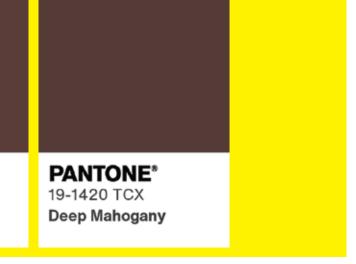

# SLIM FIT TEE WITH ALL IN ONE CAP SLEEVE

**FABRIC QUALITY:** 

AS PER SOURCING REQUEST (PICTURED BELOW) 80% POLY 20% SPANDEX APPROX. 220-240GSM

**BASE COLOUR:** 

'MOCHA' - PANTONE 19-1216 TCX (PICTURED BELOW)