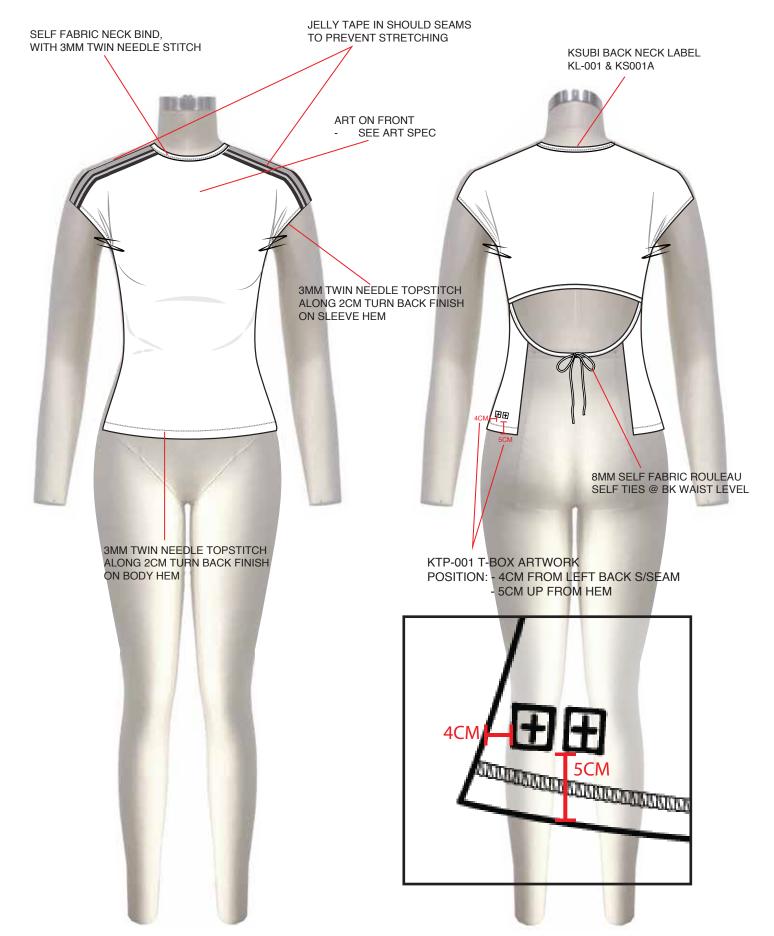

#### **CONSTRUCTION NOTES:**

- 1. CAP SLEEVE, SLIM FIT TEE
- 2. BODY STITCH COLOUR TO MATCH MAIN FABRIC

STYLE NUMBER: | WSP26TE001 | STYLE NAME: | 99 SS SLIM TEE OPEN MOCHA

CODE: 1 x KL-001 KSUBI BACK NECK LABEL (DYMO)

# **BRANDING ARTWORK DETAILS**

KTP-001 T BOX EMBROIDERY COLOUR: TONAL TO MAIN

# PLEASE APPLY APPROX. 5CM WIDTH TAPING DOWN SIDE SEAMS FINISHED WITH SINGLE NEEDLE EDGE STITCH.

- WILL ADVISE SPECIFIC TAPING/WEBBING DETAILS AFTER WE REVIEW **SOURCING** 

# **ARTWORK 1 PLACEMENT:**

- PRINTED ON FRONT OF GARMENT
- 8CM DOWN FROM CF NECK EDGE
- **CENTERED ACROSS FRONT**