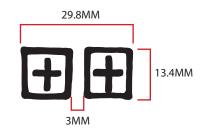

LIM TEE OPEN MOCHA



#### **CONSTRUCTION NOTES:**

- 1. CAP SLEEVE, SLIM FIT TEE
- 2. BODY STITCH COLOUR TO MATCH MAIN FABRIC

STYLE NUMBER: | WSP26TE001 | STYLE NAME: | 99 SS SLIM TEE OPEN MOCHA

CODE: 1 x KL-001 KSUBI BACK NECK LABEL (DYMO)

SUPPLIER: LE BLANC COLOUR: BLACK

POSITION: INSIDE CB NECK

- END STITCH LABEL WITH FOLDS

CODE: 1 X KL-002 WOVEN SIZE LABEL

SUPPLIER: LE BLANC COLOUR: BLACK

POSITION: SEW TO BOTTOM OF KL-001

#Supi Section 1

KSUBI

CODE: 1 X KS24LA009-BLK CARE LABEL (VERSION 2)

SUPPLIER: VENDOR TO PROVIDE

POSITION: WEARER R.H.S INTERNAL SIDE SEAM



CODE: 1 X KS002-PIN/2 - KSUBI CARDBOARD SWINGTAG (WITH SAFETY PIN)

COLOUR: KRAFT BROWN WITH BLACK STRING

POSITION: - PIN UNDER ARM

# **BRANDING ARTWORK DETAILS**

KTP-001 T BOX EMBROIDERY COLOUR: TONAL TO MAIN



# SLIM FIT TEE WITH ALL IN ONE CAP SLEEVE



**FABRIC QUALITY:** 

AS PER SOURCING REQUEST (PICTURED BELOW) 80% POLY 20% SPANDEX APPROX. 220-240GSM

**BASE COLOUR:** 

'MOCHA' - PANTONE 19-1216 TCX (PICTURED BELOW)

PLEASE SOURCE LIGHTWEIGHT SPANDEX JERSEY FABRICATION AS PER IMAGES BELOW **PLEASE SEND OPTIONS OF:** 

- **NYLON SPANDEX BLEND JERSEY** 
  - APPROX. 220-240GSM
- WE WOULD LIKE TO SEE SHINY AND MATTE FINISHES
- WE WANT IT TO LOOK AND FEEL LIKE 'SECOND SKIN'



### **SUBMIT PROTO SAMPLE IN BELOW COLOUR:**







PLEASE SUBMIT ADDITIONAL LAB DIPS IN BELOW COLOURS:

PLEASE SOURCE PREMIUM RIBBING AND KNIT TAPING AS PER IMAGES BELOW PLEASE SEND OPTIONS OF 100% COTTON AND COTTON BLEND RIBBING STRIPED RIB OPTIONS

> NON-STRETCH TAPING OPTIONS COLOUR VARIATIONS (SIMILAR TO PANTONES BE