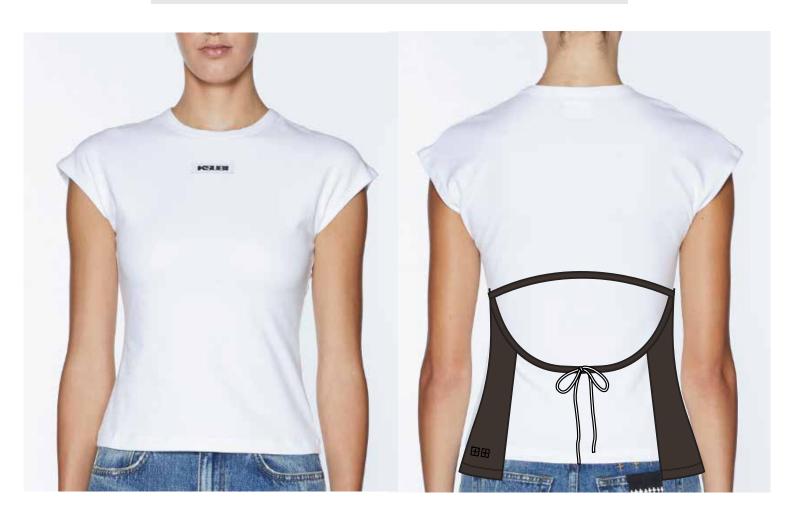

#### **CONSTRUCTION NOTES:**

- 1. CAP SLEEVE, SLIM FIT TEE
- 2. BODY STITCH COLOUR TO MATCH MAIN FABRIC

STYLE NUMBER: | WSP26TE001 | STYLE NAME: | 99 SS SLIM TEE OPEN MOCHA

CODE: 1 x KL-001 KSUBI BACK NECK LABEL (DYMO)

POSITION: - PIN UNDER ARM

# **BRANDING ARTWORK DETAILS**

KTP-001 T BOX EMBROIDERY COLOUR: TONAL TO MAIN

# SLIM FIT TEE WITH ALL IN ONE CAP SLEEVE

**FABRIC QUALITY:** 

AS PER SOURCING REQUEST (PICTURED BELOW) 80% POLY 20% SPANDEX APPROX. 220-240GSM

**BASE COLOUR:** 

'MOCHA' - PANTONE 19-1216 TCX (PICTURED BELOW)

# PLEASE APPLY APPROX. 5CM WIDTH TAPING DOWN SIDE SEAMS FINISHED WITH SINGLE NEEDLE EDGE STITCH.

- WILL ADVISE SPECIFIC TAPING/WEBBING DETAILS AFTER WE REVIEW **SOURCING** 