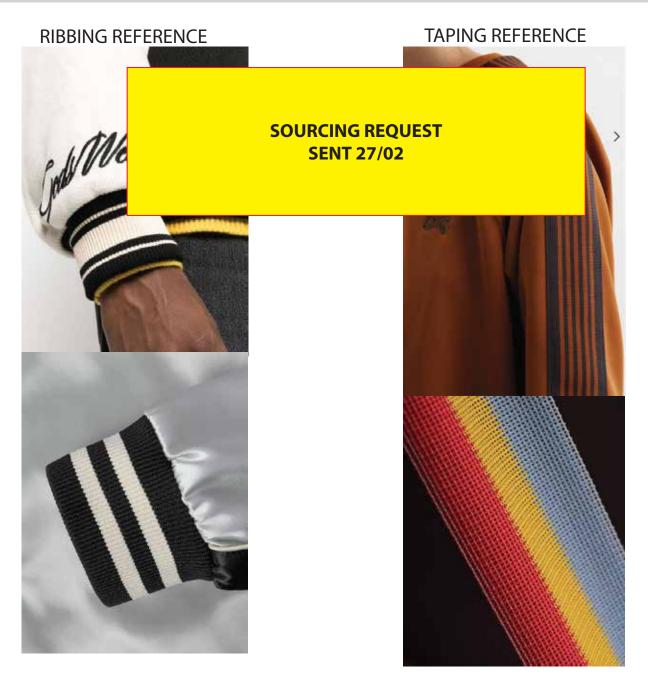

### **SUBMIT PROTO SAMPLE IN BELOW COLOUR:**

PLEASE SUBMIT ADDITIONAL LAB DIPS IN BELOW COLOURS:

PLEASE SOURCE PREMIUM RIBBING AND KNIT TAPING AS PER IMAGES BELOW PLEASE SEND OPTIONS OF 100% COTTON AND COTTON BLEND RIBBING STRIPED RIB OPTIONS

> NON-STRETCH TAPING OPTIONS COLOUR VARIATIONS (SIMILAR TO PANTONES BELOW)

**COLOUR VARIATIONS (OPEN TO OTHER OPTIONS):** 

# PLEASE APPLY APPROX. 5CM WIDTH TAPING DOWN SIDE SEAMS FINISHED WITH SINGLE NEEDLE EDGE STITCH.

- WILL ADVISE SPECIFIC TAPING/WEBBING DETAILS AFTER WE REVIEW **SOURCING** 