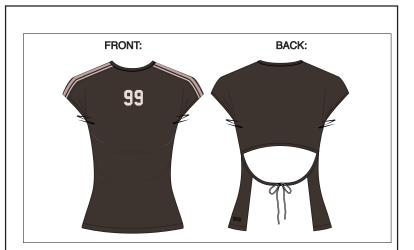

| SKETCH        |            |               | <del>tsu</del> bi         |
|---------------|------------|---------------|---------------------------|
| STYLE NUMBER: | WSP26TE001 | STYLE NAME:   | 99 SS SLIM TEE OPEN MOCHA |
| RANGE:        | SPRING 26  | DATE CREATED: | 05/03/25                  |
| TARGET FOB:   | \$XX USD   |               |                           |

SKETCH +Subi

STYLE NUMBER: WSP26TE001 STYLE NAME: 99 SS SLIM TEE OPEN MOCHA

#### **CONSTRUCTION NOTES:**

- 1. CAP SLEEVE, SLIM FIT TEE
- 2. BODY STITCH COLOUR TO MATCH MAIN FABRIC

STYLE NUMBER: | WSP26TE001 | STYLE NAME: | 99 SS SLIM TEE OPEN MOCHA

CODE: 1 x KL-001 KSUBI BACK NECK LABEL (DYMO)

# SLIM FIT TEE WITH ALL IN ONE CAP SLEEVE

**FABRIC QUALITY:** 

AS PER SOURCING REQUEST (PICTURED BELOW) 80% POLY 20% SPANDEX APPROX. 220-240GSM

**BASE COLOUR:** 

'MOCHA' - PANTONE 19-1216 TCX (PICTURED BELOW)

# **ARTWORK 1 PLACEMENT:**

- PRINTED ON FRONT OF GARMENT
- 8CM DOWN FROM CF NECK EDGE
- **CENTERED ACROSS FRONT**