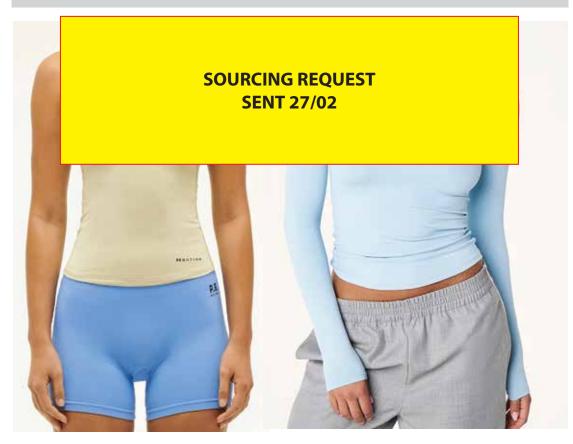

# SLIM FIT TEE WITH ALL IN ONE CAP SLEEVE

**FABRIC QUALITY:** 

AS PER SOURCING REQUEST (PICTURED BELOW) 80% POLY 20% SPANDEX APPROX. 220-240GSM

**BASE COLOUR:** 

'MOCHA' - PANTONE 19-1216 TCX (PICTURED BELOW)

PLEASE SOURCE LIGHTWEIGHT SPANDEX JERSEY FABRICATION AS PER IMAGES BELOW **PLEASE SEND OPTIONS OF:** 

- **NYLON SPANDEX BLEND JERSEY** 
  - APPROX. 220-240GSM
- WE WOULD LIKE TO SEE SHINY AND MATTE FINISHES
- WE WANT IT TO LOOK AND FEEL LIKE 'SECOND SKIN'