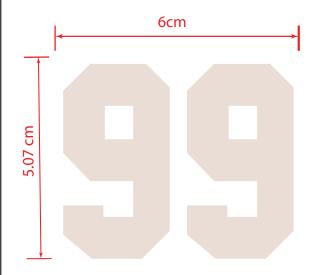

## **ARTWORK 1:**

**FILE NAME:** SP26\_99\_APPLIQUE.pdf

**PRINT TYPE: PLACEMENT** 

**EXECUTION:** COTTON TWILL APPLIQUE **COLOUR:** PANTONE® 11-0907 TCX

**THREAD:** TO MATCH MAIN BODY COLOUR

# **ARTWORK 1 PLACEMENT:**

- PRINTED ON FRONT OF GARMENT
- 8CM DOWN FROM CF NECK EDGE
- **CENTERED ACROSS FRONT**