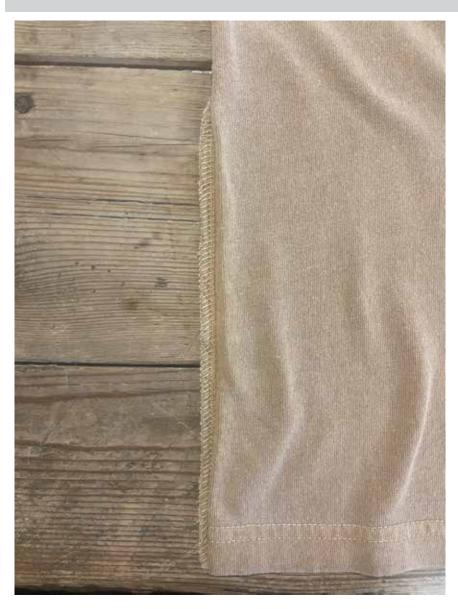

RY COLOUR: DTM MAIN

29.8MM

13.4MM

FABRICATION +Su

STYLE NUMBER: WSP26TE007

**STYLE NAME:** 

VARSITY LS BOYFRIEND TEE GREY MARLE/DARK GREY

MAIN QUALITY:

TBC SOURCING - AS PER REFERENCE SAMPLE PICTURED BELOW EXCEPT HEAVYWEIGHT QUALITY (APPROX. 280GSM)

COLOUR:

**GREY MARLE - AWAITING COLOUR CARD** 

CONTRAST QUALITY: TBC SOURCING - AS PER REFERENCE SAMPLE PICTURED BELOW EXCEPT

**HEAVYWEIGHT QUALITY (APPROX. 280GSM)** 

COLOUR:

DARKER GREY MARLE - AWAITING COLOUR CARD

**RIB QUALITY:** 

1 X 1 COTTON RIB

**RIB COLOUR:** 

**DTM MAIN** 

THREAD:

**DTM MAIN** 

CONTRAST THREAD:

ALL COVERSTITCH TO BE IN 100% WHITE

WASH:

**ADD SOFTENER WASH** 



STYLE NAME: VARSITY LS BOYFRIEND TEE GREY MARLE/DARK GREY

## **OUTWARD FACING OVERLOCKING** @ WEARER'S RHS SS - 20CM UP FROM HEM EDGE



## FOLLOW REFERENCE IMAGE BELOW FOR GARMENT SHAPE:

-BOXY OVERSIZED TEE
-WIDENED SLEEVES & SLEEVE OPENINGS