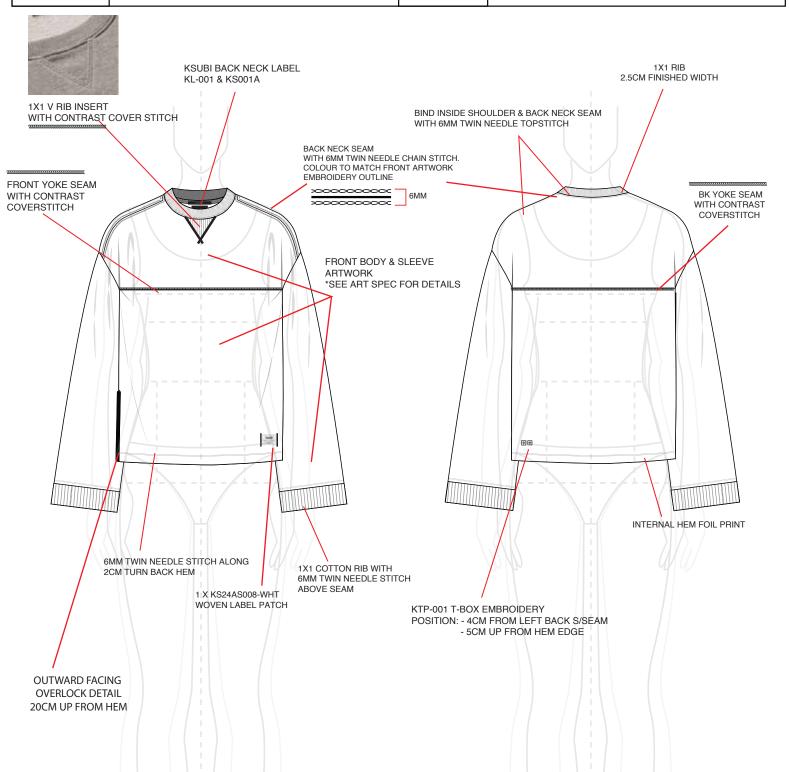

## **CONSTRUCTION NOTES:**

- 1. OVERSIZED FIT
- 2. REFER TO CONSTRUCTION REFS PAGE FOR PICS OF FINISHES

VARIOUS ART HITS ON MAIN BODY AND SLEEVES - REFER TO SEPERATE ART SPEC

**STYLE NUMBER:** WSP26TE007

**STYLE NAME:** 

VARSITY LS BOYFRIEND TEE GREY MARLE/DARK GREY

CODE: 1 x KL-001 KSUBI BACK NECK LABEL (DYMO)

SUPPLIER: LE BLANC COLOUR: BLACK

POSITION: INSIDE CB NECK

- END STITCH LABEL WITH FOLDS

CODE: 1 X KL-002 WOVEN SIZE LABEL

SUPPLIER: LE BLANC COLOUR: BLACK

POSITION: SEW TO BOTTOM OF KL-001

CODE: 1 X KS24LA011-WHT CARE LABEL (VERSION 2)

SUPPLIER: VENDOR TO PROVIDE

POSITION: WEARER R.H.S INTERNAL SIDE SEAM

CODE: 1 X KS002-PIN/2 - KSUBI CARDBOARD SWINGTAG (WITH SAFETY PIN)

COLOUR: KRAFT BROWN WITH BLACK STRING

POSITION: - PIN UNDER ARM

CODE: 1 X KS24AS008-WHT

SUPPLIER: LE BLANC

POSITION: 3CM IN FROM SIDE SEAM

3CM ABOVE HEM EDGE

## **BRANDING DIMENSIONS**

KTP-001 - T BOX EMBROIDERY COLOUR: DTM MAIN

29.8MM

13.4MM

FABRICATION +Su

STYLE NUMBER: WSP26TE007

**STYLE NAME:** 

VARSITY LS BOYFRIEND TEE GREY MARLE/DARK GREY

## **OUTWARD FACING OVERLOCKING** @ WEARER'S RHS SS - 20CM UP FROM HEM EDGE