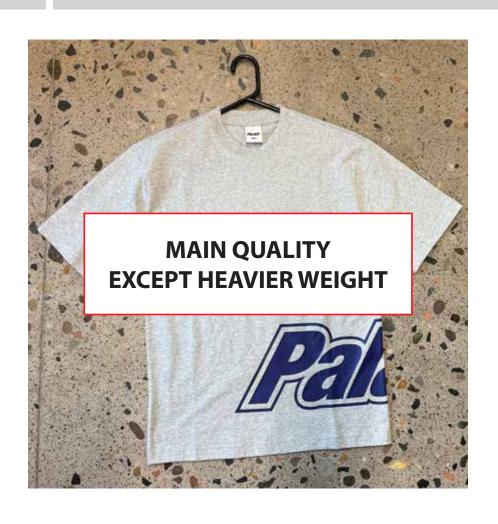

MAIN QUALITY:

TBC SOURCING - AS PER REFERENCE SAMPLE PICTURED BELOW EXCEPT HEAVYWEIGHT QUALITY (APPROX. 280GSM)

COLOUR:

**GREY MARLE - AWAITING COLOUR CARD** 

CONTRAST QUALITY: TBC SOURCING - AS PER REFERENCE SAMPLE PICTURED BELOW EXCEPT

## FOLLOW REFERENCE IMAGE BELOW FOR GARMENT SHAPE:

-BOXY OVERSIZED TEE
-WIDENED SLEEVES & SLEEVE OPENINGS