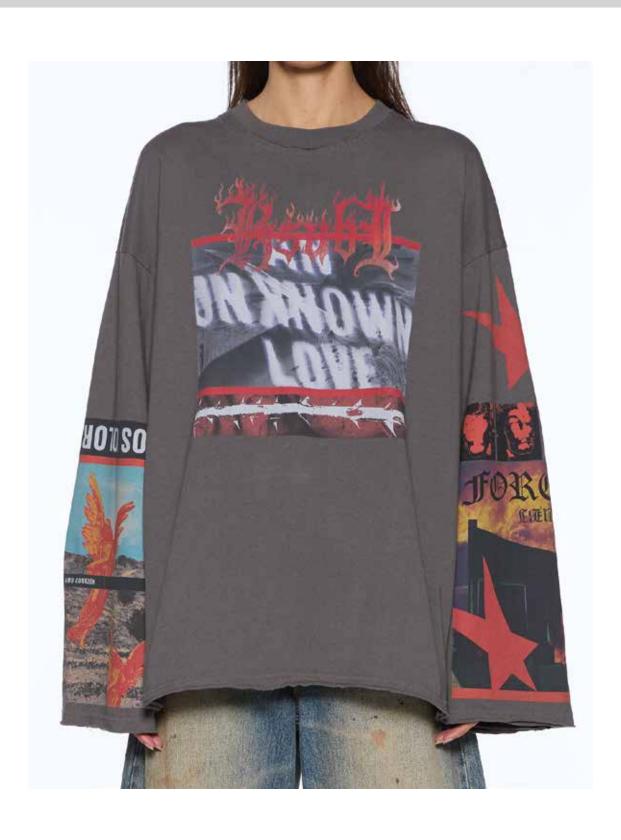

## **CONSTRUCTION NOTES:**

- 1. OVERSIZED FIT
- 2. REFER TO CONSTRUCTION REFS PAGE FOR PICS OF FINISHES

VARIOUS ART HITS ON MAIN BODY AND SLEEVES - REFER TO SEPERATE ART SPEC

**STYLE NUMBER:** WSP26TE007

## FOLLOW REFERENCE IMAGE BELOW FOR GARMENT SHAPE:

-BOXY OVERSIZED TEE
-WIDENED SLEEVES & SLEEVE OPENINGS