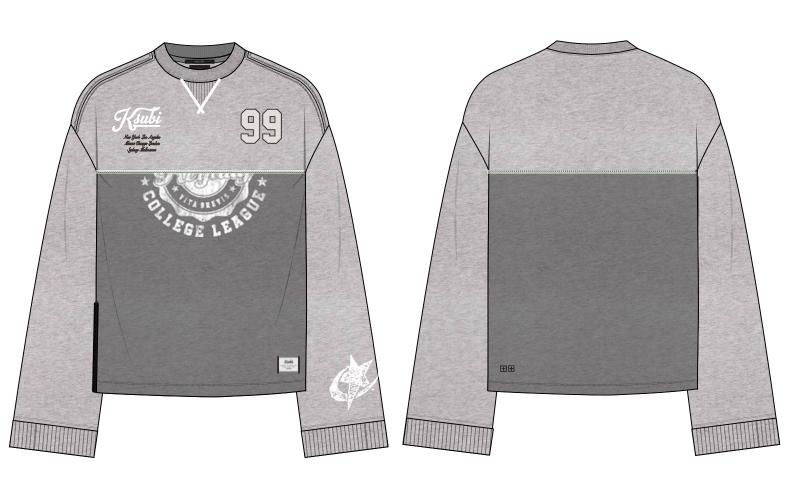

STYLE NUMBER:

WSP26TE007

**STYLE NAME:** 

VARSITY LS BOYFRIEND TEE GREY MARLE/DARK GREY

## **CONSTRUCTION NOTES:**

- 1. OVERSIZED FIT
- 2. REFER TO CONSTRUCTION REFS PAGE FOR PICS OF FINISHES

VARIOUS ART HITS ON MAIN BODY AND SLEEVES - REFER TO SEPERATE ART SPEC

**STYLE NUMBER:** WSP26TE007

## FOLLOW REFERENCE IMAGE BELOW FOR GARMENT SHAPE:

-BOXY OVERSIZED TEE
-WIDENED SLEEVES & SLEEVE OPENINGS