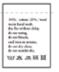

- END STITCH LABEL WITH FOLDS

CODE: 1 X KL-002 WOVEN SIZE LABEL

SUPPLIER: LE BLANC COLOUR: BLACK

POSITION: SEW TO BOTTOM OF KL-001

CODE: 1 X KS24LA011-WHT CARE LABEL (VERSION 2)

SUPPLIER: VENDOR TO PROVIDE

POSITION: WEARER R.H.S INTERNAL SIDE SEAM

**CODE:** 1 X KS-002-PIN/2 KSUBI SWING TAG **COLOUR:** KRAFT BROWN/BLACK STRING

POSITION: THROUGH KL-001

11MM

\_\_\_\_\_ 2 MM

TRIM: 4PC x 11MM KSUBI LASER ENGRAVED BUTTON

SUPPLIER: SUPPLIER TO SOURCE

COLOUR: WHITE

POSITION: ALONG FRONT PLACKET

FRONT VIEW

SIDE VIEW