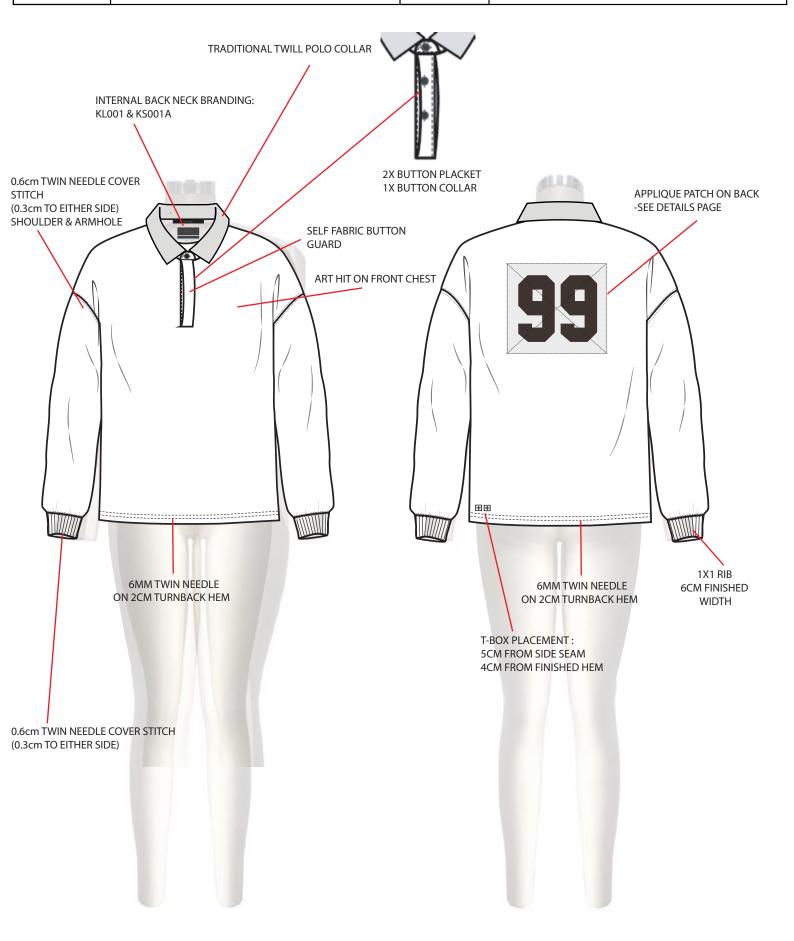

## **BRANDING DIMENSIONS**

EMBROIDERY: KTP-001 DUAL T-BOX

COLOUR: DTM KHAKI FROM MAIN BODY FABRIC

**STYLE NAME:** RUGGED RUGBY JERSEY OLVIE/BONE

#### FOLLOW BELOW IMAGE FOR OVERALL FIT REFERENCE.

#### ENSURE TO FOLLOW MEASUREMENT SPEC AND SKETCH FOR ALL DETAILS

**STYLE NAME:** RUGGED RUGBY JERSEY OLVIE/BONE

### PLEASE APPLY 100% COTTON TWILL APPLIQUE PATCH ON BACK **SEE DETAILS BELOW**