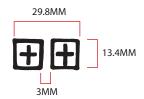

## **BRANDING DIMENSIONS**

EMBROIDERY: KTP-001 DUAL T-BOX

COLOUR: DTM KHAKI FROM MAIN BODY FABRIC

**STYLE NAME:** RUGGED RUGBY JERSEY OLVIE/BONE