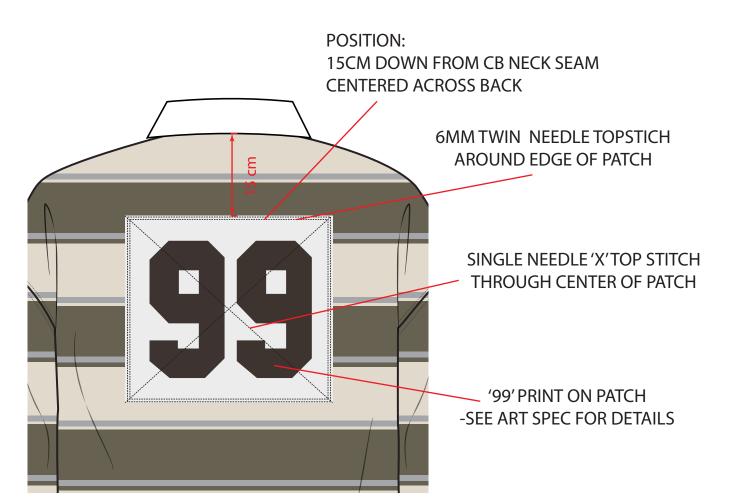

CODE: 1 X KS24LA011-WHT CARE LABEL (VERSION 2)

SUPPLIER: VENDOR TO PROVIDE

POSITION: WEARER R.H.S INTERNAL SIDE SEAM



**CODE:** 1 X KS-002-PIN/2 KSUBI SWING TAG **COLOUR:** KRAFT BROWN/BLACK STRING

POSITION: THROUGH KL-001

11MM



\_\_\_\_\_ 2 MM

TRIM: 4PC x 11MM KSUBI LASER ENGRAVED BUTTON

SUPPLIER: SUPPLIER TO SOURCE

COLOUR: WHITE

POSITION: ALONG FRONT PLACKET

FRONT VIEW

SIDE VIEW

## **BRANDING DIMENSIONS**

EMBROIDERY: KTP-001 DUAL T-BOX

COLOUR: DTM KHAKI FROM MAIN BODY FABRIC



**STYLE NAME:** RUGGED RUGBY JERSEY OLVIE/BONE

#### FOLLOW BELOW IMAGE FOR OVERALL FIT REFERENCE.

#### ENSURE TO FOLLOW MEASUREMENT SPEC AND SKETCH FOR ALL DETAILS



**STYLE NAME:** RUGGED RUGBY JERSEY OLVIE/BONE

### PLEASE APPLY 100% COTTON TWILL APPLIQUE PATCH ON BACK **SEE DETAILS BELOW**



#### **EXECUTION REFERENCE:**