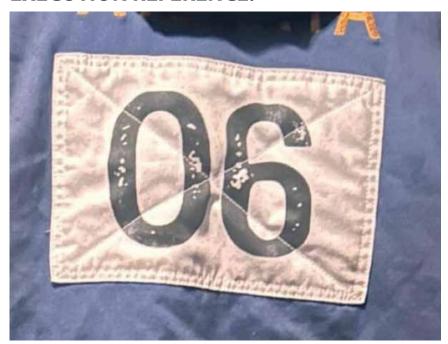

L (VERSION 2)

SUPPLIER: VENDOR TO PROVIDE

POSITION: WEARER R.H.S INTERNAL SIDE SEAM



**CODE:** 1 X KS-002-PIN/2 KSUBI SWING TAG **COLOUR:** KRAFT BROWN/BLACK STRING

POSITION: THROUGH KL-001

11MM



\_\_\_\_\_ 2 MM

TRIM: 4PC x 11MM KSUBI LASER ENGRAVED BUTTON

SUPPLIER: SUPPLIER TO SOURCE

COLOUR: WHITE

POSITION: ALONG FRONT PLACKET

FRONT VIEW

SIDE VIEW

## **BRANDING DIMENSIONS**

EMBROIDERY: KTP-001 DUAL T-BOX

COLOUR: DTM KHAKI FROM MAIN BODY FABRIC



**STYLE NAME:** RUGGED RUGBY JERSEY OLVIE/BONE

#### FOLLOW BELOW IMAGE FOR OVERALL FIT REFERENCE.

#### ENSURE TO FOLLOW MEASUREMENT SPEC AND SKETCH FOR ALL DETAILS



**STYLE NAME:** RUGGED RUGBY JERSEY OLVIE/BONE

### PLEASE APPLY 100% COTTON TWILL APPLIQUE PATCH ON BACK **SEE DETAILS BELOW**



#### **EXECUTION REFERENCE:**