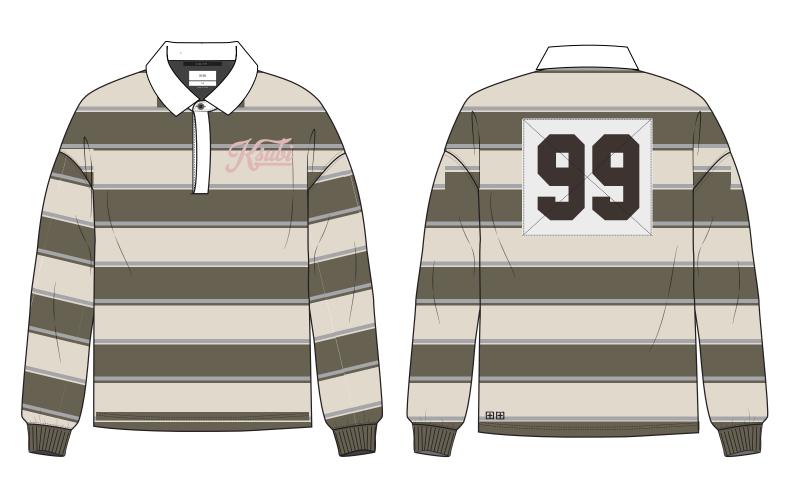

| SKETCH        |            |               | <del>tsub</del> i              |  |
|---------------|------------|---------------|--------------------------------|--|
| STYLE NUMBER: | WSP26TE008 | STYLE NAME:   | RUGGED RUGBY JERSEY OLVIE/BONE |  |
| RANGE:        | SPRING 26  | DATE CREATED: | 10/03/25                       |  |
| TARGET FOB:   | \$XX USD   |               |                                |  |

**ART SPEC IN SEPERATE FILE** 

STYLE NUMBER: | WSP26TE008 | STYLE NAME: | RUGGED RUGBY JERSEY OLVIE/BONE

STYLE NUMBER: | WSP26TE008 | STYLE NAME: | RUGGED RUGBY JERSEY OLVIE/BONE

MAIN QUALITY: TBC SOURCING

MAIN COLOUR: TBC SOURCING

**CONTRAST QUALITY:** 100% COTTON TWILL (COLLAR)

**CONTRAST COLOUR:** 100% WHITE

**RIB:** 1X1 COTTON RIB IN DTM 'KHAKI' FROM MAIN BODY

THREAD COLOUR: DTM MAIN BODY

PLEASE SOURCE HEAVYWEIGHT RUGBY JERSEY PER IMAGES BELOW PLEASE SEND VARIOUS OPTIONS OF:

- 100% COTTON

- COTTON BLENDS

- MID TO HEAVYWEIGHT (APPROX. 300GSM) PLEASE SEND VARIOUS OPTIONS

WE ARE WANTING COLOUR COMBINATION SIMILAR TO THE BELOW REF IMAGE

- PLEASE SEND COLOUR CARDS AVAILABLE TO CHOOSE FROM