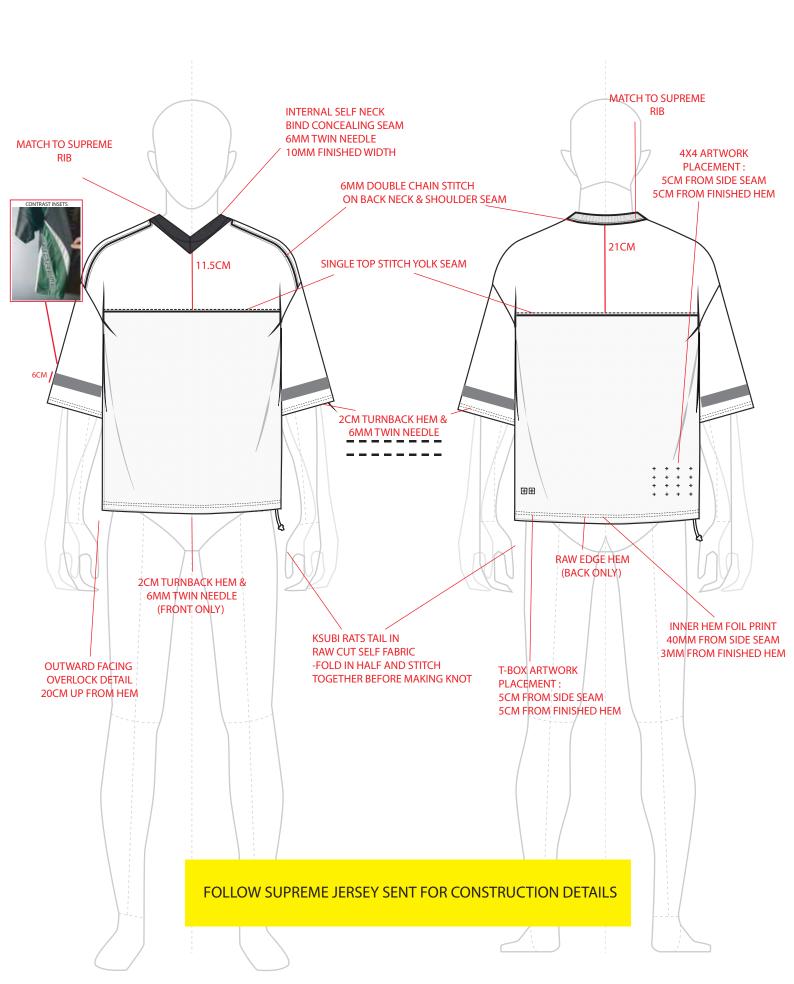

# **BRANDING DIMENSIONS**

KTP-001 - T BOXES

**EXECUTION: EMBROIDERY** 

PANTONE: 119-3930 TCX ODYSSEY GRAY

**KSUBI 4X4 CROSSES** 

**EXECUTION:** EMBROIDERY

PANTONE: 119-3930 TCX ODYSSEY GRAY

| ART SPEC      |                  |                     | <del>ksu</del> þi |
|---------------|------------------|---------------------|-------------------|
| STYLE NUMBER: | MPS26FT001       | RANGE DROP:         | PS26              |
| STYLE NAME:   | TOUCHDOWN JERSEY | SPEC CREATION DATE: | 11/10/2024        |
| DESIGNER:     | KIRRILEE         | UPDATED SPEC DATE:  | XX/XX/XXXX        |

### **ARTWORK 1: VARSITY TECHNIQUE: HD PRINT**

**COLOUR:** 

**PANTONE 119-3930 TCX ODYSSEY GRAY** 

29.7CM

KSUBI

\*\* NOT TO SCALE \*\*

\*\* SEE SEPERATE ART FILE \*\*

### **ARTWORK 2: 99 WOVEN FABRIC APPLIQUE**

COLOUR: PANTONE BLACK

ARTWORK 3: KSUBI TECHNIQUE: HD PRINT

COLOUR:

**PANTONE 119-3930 TCX ODYSSEY GRAY** 

| WOVEN TAG     |                  |                     | <del>tsu</del> þi |
|---------------|------------------|---------------------|-------------------|
| STYLE NUMBER: | MPS26FT001       | RANGE DROP:         | PS26              |
| STYLE NAME:   | TOUCHDOWN JERSEY | SPEC CREATION DATE: | 11/10/2024        |
| DESIGNER:     | KIRRILEE         | UPDATED SPEC DATE:  | XX/XX/XXXX        |

### WOVEN TAG STITCHED ONTO BOTTOM WLS OF GARMENT AS PER SENT SAMPLE:

### \*\*ART TO SCALE\*\*

TAG COMPOSITION: MATCH TO SAMPLE SENT

TAG COLOUR: **BLACK** 

STITCH COLOUR **BLACK** 

### ARTWORK 4: 99 BACK TECHNIQUE: WOVEN FABRIC APPLIQUE

COLOUR: PANTONE BLACK