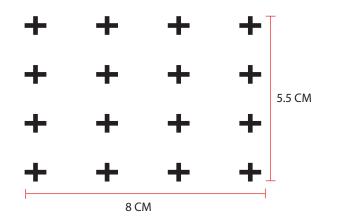

# **BRANDING DIMENSIONS**

KTP-001 - T BOXES

**EXECUTION: EMBROIDERY** 

PANTONE: 119-3930 TCX ODYSSEY GRAY

**KSUBI 4X4 CROSSES** 

**EXECUTION:** EMBROIDERY

PANTONE: 119-3930 TCX ODYSSEY GRAY

| ART SPEC      |                  |                     | <del>ksu</del> þi |
|---------------|------------------|---------------------|-------------------|
| STYLE NUMBER: | MPS26FT001       | RANGE DROP:         | PS26              |
| STYLE NAME:   | TOUCHDOWN JERSEY | SPEC CREATION DATE: | 11/10/2024        |
| DESIGNER:     | KIRRILEE         | UPDATED SPEC DATE:  | XX/XX/XXXX        |