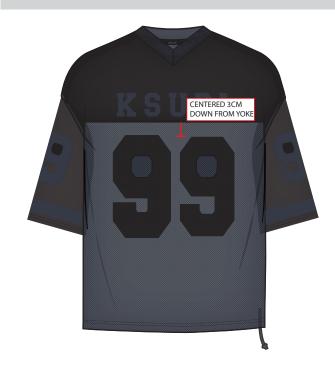

# **BRANDING DIMENSIONS**

KTP-001 - T BOXES

**EXECUTION: EMBROIDERY** 

PANTONE: 119-3930 TCX ODYSSEY GRAY

**KSUBI 4X4 CROSSES** 

**EXECUTION:** EMBROIDERY

PANTONE: 119-3930 TCX ODYSSEY GRAY

| ART SPEC      |                  |                     | <del>ksu</del> þi |
|---------------|------------------|---------------------|-------------------|
| STYLE NUMBER: | MPS26FT001       | RANGE DROP:         | PS26              |
| STYLE NAME:   | TOUCHDOWN JERSEY | SPEC CREATION DATE: | 11/10/2024        |
| DESIGNER:     | KIRRILEE         | UPDATED SPEC DATE:  | XX/XX/XXXX        |