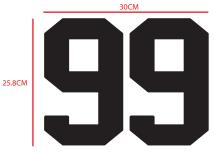

### **ARTWORK 2: 99 WOVEN FABRIC APPLIQUE**

COLOUR: PANTONE BLACK

### ARTWORK 4: 99 BACK TECHNIQUE: WOVEN FABRIC APPLIQUE

COLOUR: PANTONE BLACK