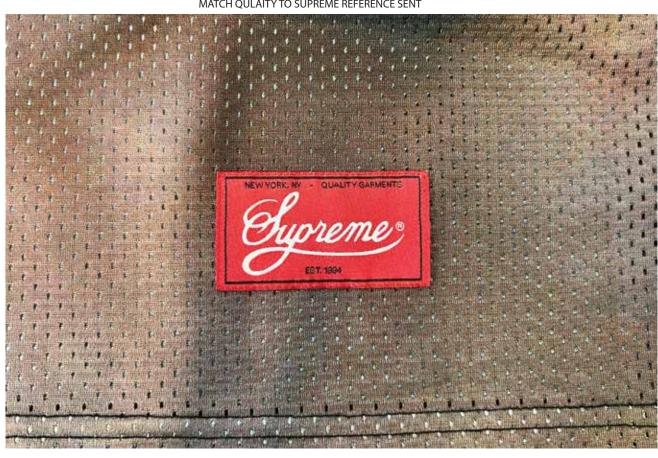

### MATCH QULAITY TO SUPREME REFERENCE SENT

| ART SPEC      |                  |                     | <del>Łsu</del> þi |
|---------------|------------------|---------------------|-------------------|
| STYLE NUMBER: | MPS26FT001       | RANGE DROP:         | PS26              |
| STYLE NAME:   | TOUCHDOWN JERSEY | SPEC CREATION DATE: | 11/10/2024        |
| DESIGNER:     | KIRRILEE         | UPDATED SPEC DATE:  | XX/XX/XXXX        |