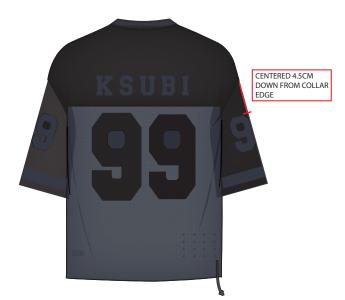

### **ARTWORK 1: VARSITY TECHNIQUE: HD PRINT**

**COLOUR:** 

**PANTONE 119-3930 TCX ODYSSEY GRAY** 

29.7CM

KSUBI

\*\* NOT TO SCALE \*\*

\*\* SEE SEPERATE ART FILE \*\*