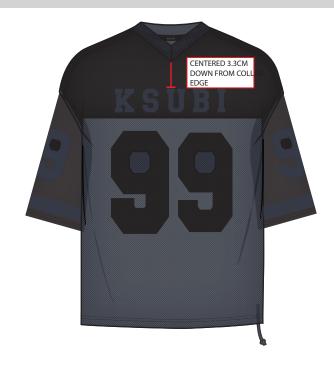

CODE: 1 x KL-001 DYMO LABEL

COLOUR: BLACK

POSITION: C.B INSIDE NECK STITCHED DOWN AT BOTH ENDS

END STITCH LABEL WITH FOLDS

KSUBI

CODE: 1 x KS001A/KS001B BACK NECK BRAND PRINT

**COLOUR: LIGHT GREY** 

POSITION: PRINT 1CM CENTERED BELOW KL-001 LABEL