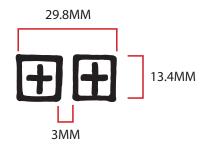

# **BRANDING DIMENSIONS**

KTP-001 - T BOXES

**EXECUTION: EMBROIDERY** 

PANTONE: 119-3930 TCX ODYSSEY GRAY

**KSUBI 4X4 CROSSES** 

**EXECUTION:** EMBROIDERY

PANTONE: 119-3930 TCX ODYSSEY GRAY

| ART SPEC      |                  |                     | <del>ksu</del> þi |
|---------------|------------------|---------------------|-------------------|
| STYLE NUMBER: | MPS26FT001       | RANGE DROP:         | PS26              |
| STYLE NAME:   | TOUCHDOWN JERSEY | SPEC CREATION DATE: | 11/10/2024        |
| DESIGNER:     | KIRRILEE         | UPDATED SPEC DATE:  | XX/XX/XXXX        |