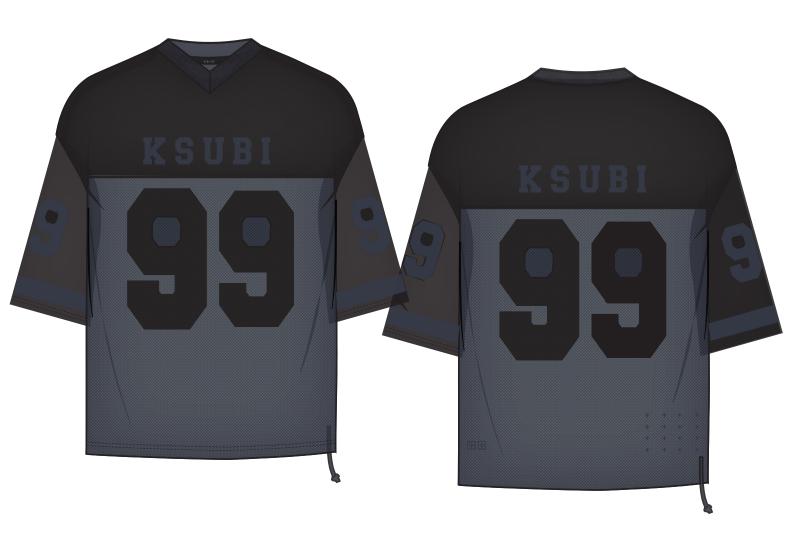

## **REFERENCE**

AIME LEON DORE

| TECHNICAL SKETCH |                  |                     | <del>tsu</del> þi |
|------------------|------------------|---------------------|-------------------|
| STYLE NUMBER:    | MPS26FT001       | RANGE DROP:         | PS26              |
| STYLE NAME:      | TOUCHDOWN JERSEY | SPEC CREATION DATE: | 11/10/2024        |
| DESIGNER:        | KIRRILEE         | UPDATED SPEC DATE:  | XX/XX/XXXX        |

### **ARTWORK 1: VARSITY TECHNIQUE: HD PRINT**

**COLOUR:** 

**PANTONE 119-3930 TCX ODYSSEY GRAY** 

29.7CM

KSUBI

\*\* NOT TO SCALE \*\*

\*\* SEE SEPERATE ART FILE \*\*

### **ARTWORK 2: 99 WOVEN FABRIC APPLIQUE**

COLOUR: PANTONE BLACK

ARTWORK 3: KSUBI TECHNIQUE: HD PRINT

COLOUR:

**PANTONE 119-3930 TCX ODYSSEY GRAY** 

| WOVEN TAG     |                  |                     | <del>tsu</del> þi |
|---------------|------------------|---------------------|-------------------|
| STYLE NUMBER: | MPS26FT001       | RANGE DROP:         | PS26              |
| STYLE NAME:   | TOUCHDOWN JERSEY | SPEC CREATION DATE: | 11/10/2024        |
| DESIGNER:     | KIRRILEE         | UPDATED SPEC DATE:  | XX/XX/XXXX        |

### ARTWORK 4: 99 BACK TECHNIQUE: WOVEN FABRIC APPLIQUE

COLOUR: PANTONE BLACK