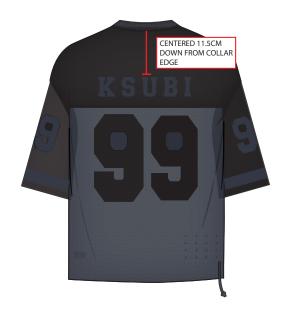

# **BRANDING DIMENSIONS**

KTP-001 - T BOXES

**EXECUTION: EMBROIDERY** 

PANTONE: 119-3930 TCX ODYSSEY GRAY

**KSUBI 4X4 CROSSES** 

**EXECUTION:** EMBROIDERY

PANTONE: 119-3930 TCX ODYSSEY GRAY

| ART SPEC      |                  |                     | <del>ksu</del> þi |
|---------------|------------------|---------------------|-------------------|
| STYLE NUMBER: | MPS26FT001       | RANGE DROP:         | PS26              |
| STYLE NAME:   | TOUCHDOWN JERSEY | SPEC CREATION DATE: | 11/10/2024        |
| DESIGNER:     | KIRRILEE         | UPDATED SPEC DATE:  | XX/XX/XXXX        |