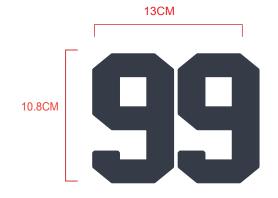

### **ARTWORK 2: 99 WOVEN FABRIC APPLIQUE**

COLOUR: PANTONE BLACK

### ARTWORK 4: 99 BACK TECHNIQUE: WOVEN FABRIC APPLIQUE

COLOUR: PANTONE BLACK