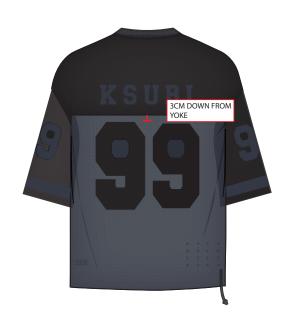

MPLE:

### \*\*ART TO SCALE\*\*



TAG COMPOSITION: MATCH TO SAMPLE SENT

TAG COLOUR: **BLACK** 

STITCH COLOUR **BLACK** 

### MATCH QULAITY TO SUPREME REFERENCE SENT



| ART SPEC      |                  |                     | <del>Łsu</del> þi |
|---------------|------------------|---------------------|-------------------|
| STYLE NUMBER: | MPS26FT001       | RANGE DROP:         | PS26              |
| STYLE NAME:   | TOUCHDOWN JERSEY | SPEC CREATION DATE: | 11/10/2024        |
| DESIGNER:     | KIRRILEE         | UPDATED SPEC DATE:  | XX/XX/XXXX        |

### ARTWORK 3: KSUBI TECHNIQUE: HD PRINT



PLEASE MATCH THIS REFRENCE IMAGE:

Squal

Welcome

Hard Rock

Squal

The squa

29.7CM

COLOUR: PANTONE 119-3930 TCX ODYSSEY GRAY



### ARTWORK 4: 99 BACK TECHNIQUE: WOVEN FABRIC APPLIQUE



COLOUR: PANTONE BLACK