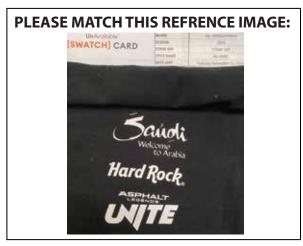

# PLEASE MATCH THIS REFRENCE IMAGE: TWILL POLY - CHAINSTITCH AROUND EDGES

|               | ART SPEC         |                     | <del>łsu</del> bi |
|---------------|------------------|---------------------|-------------------|
| STYLE NUMBER: | MPS26FT001       | RANGE DROP:         | PS26              |
| STYLE NAME:   | TOUCHDOWN JERSEY | SPEC CREATION DATE: | 11/10/2024        |
| DESIGNER:     | KIRRILEE         | UPDATED SPEC DATE:  | XX/XX/XXXX        |

### ARTWORK 3: KSUBI TECHNIQUE: HD PRINT

PLEASE MATCH THIS REFRENCE IMAGE:

Squal

Welcome

Hard Rock

Squal

The squa

29.7CM