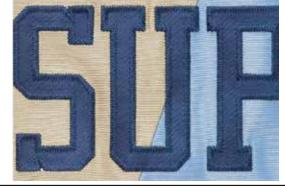

### MATCH QULAITY TO SUPREME REFERENCE SENT

| ART SPEC      |                  |                     | <del>Łsu</del> þi |
|---------------|------------------|---------------------|-------------------|
| STYLE NUMBER: | MPS26FT001       | RANGE DROP:         | PS26              |
| STYLE NAME:   | TOUCHDOWN JERSEY | SPEC CREATION DATE: | 11/10/2024        |
| DESIGNER:     | KIRRILEE         | UPDATED SPEC DATE:  | XX/XX/XXXX        |