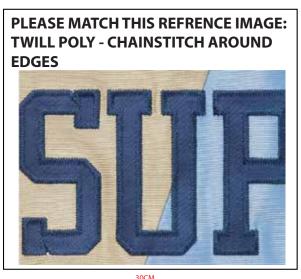

# PLEASE MATCH THIS REFRENCE IMAGE: TWILL POLY - CHAINSTITCH AROUND EDGES

|               | ART SPEC         |                     | <del>łsu</del> bi |
|---------------|------------------|---------------------|-------------------|
| STYLE NUMBER: | MPS26FT001       | RANGE DROP:         | PS26              |
| STYLE NAME:   | TOUCHDOWN JERSEY | SPEC CREATION DATE: | 11/10/2024        |
| DESIGNER:     | KIRRILEE         | UPDATED SPEC DATE:  | XX/XX/XXXX        |