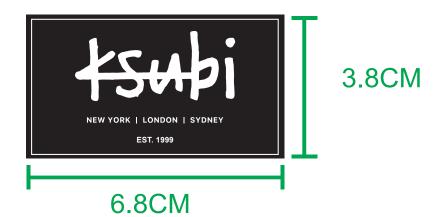

ARTWORK 3: KSUBI TECHNIQUE: HD PRINT

COLOUR:

**PANTONE 119-3930 TCX ODYSSEY GRAY** 

| WOVEN TAG     |                  |                     | <del>tsu</del> þi |
|---------------|------------------|---------------------|-------------------|
| STYLE NUMBER: | MPS26FT001       | RANGE DROP:         | PS26              |
| STYLE NAME:   | TOUCHDOWN JERSEY | SPEC CREATION DATE: | 11/10/2024        |
| DESIGNER:     | KIRRILEE         | UPDATED SPEC DATE:  | XX/XX/XXXX        |

COLOUR: PANTONE 119-3930 TCX ODYSSEY GRAY