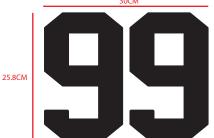

### **ARTWORK 2: 99 WOVEN FABRIC APPLIQUE**

COLOUR: PANTONE BLACK

### ARTWORK 4: 99 BACK TECHNIQUE: WOVEN FABRIC APPLIQUE

COLOUR: PANTONE BLACK