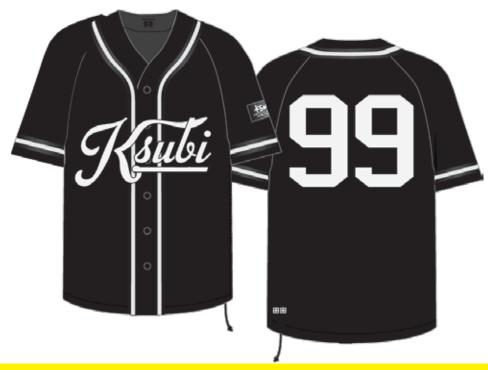

## PROCEED TO SMS CONTIONALLY ON FOLLOWING ALL COMMENTS

COMMENTS:

ITEM:

| SELF FABRIC QUALITY       | <b>√</b> | APPROVED                                         |
|---------------------------|----------|--------------------------------------------------|
| SNAPS                     | <b>V</b> | APPROVED                                         |
| BACK 4X4 CROSS EMBROIDERY | X        | MISSING ON PROTO - PLEASE ADD FOR SMS            |
| BACK T-BOX                | <b>\</b> | APPROVED                                         |
| MAIN BODY THREAD COLOUR   | 1        | APPROVED                                         |
| GROISGRAIN TAPE BINDING   | >        | APPROVED                                         |
| ART EMBROIDERY QUALITY    | ✓        | APPROVED                                         |
| ART EMBROIDERY COLOUR     | <b>1</b> | APPROVED                                         |
| FRONT ART EXECUTION       | X        | PLEASE IMPROVE REJISTRATION - SEE PHOTO COMMENTS |
| BACK ART EXECUTION        | 1        | APPROVED                                         |
| BACK NECK LABEL           | X        | MISSING ON PROTO - PLEASE CORRECT FOR SMS        |
| WOVEN SLEEVE LABEL        | X        | SUB - PLEASE CORRECT FOR SMS                     |
| RATS TAIL                 | >        | APPROVED                                         |
|                           |          |                                                  |
|                           |          |                                                  |
|                           |          |                                                  |
|                           |          |                                                  |
|                           |          |                                                  |
|                           |          |                                                  |
|                           |          |                                                  |