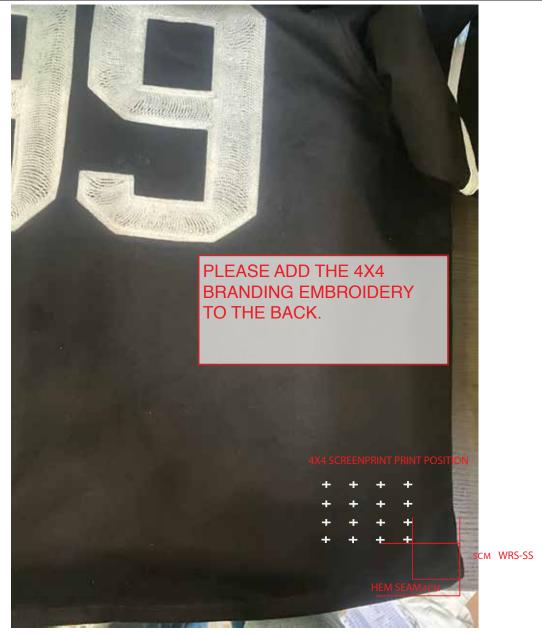

## PROCEED TO SMS CONTIONALLY ON FOLLOWING ALL COMMENTS

COMMENTS:

ITEM:

| SELF FABRIC QUALITY       | <b>√</b> | APPROVED                                         |
|---------------------------|----------|--------------------------------------------------|
| SNAPS                     | <b>V</b> | APPROVED                                         |
| BACK 4X4 CROSS EMBROIDERY | X        | MISSING ON PROTO - PLEASE ADD FOR SMS            |
| BACK T-BOX                | <b>\</b> | APPROVED                                         |
| MAIN BODY THREAD COLOUR   | 1        | APPROVED                                         |
| GROISGRAIN TAPE BINDING   | >        | APPROVED                                         |
| ART EMBROIDERY QUALITY    | ✓        | APPROVED                                         |
| ART EMBROIDERY COLOUR     | <b>1</b> | APPROVED                                         |
| FRONT ART EXECUTION       | X        | PLEASE IMPROVE REJISTRATION - SEE PHOTO COMMENTS |
| BACK ART EXECUTION        | 1        | APPROVED                                         |
| BACK NECK LABEL           | X        | MISSING ON PROTO - PLEASE CORRECT FOR SMS        |
| WOVEN SLEEVE LABEL        | X        | SUB - PLEASE CORRECT FOR SMS                     |
| RATS TAIL                 | >        | APPROVED                                         |
|                           |          |                                                  |
|                           |          |                                                  |
|                           |          |                                                  |
|                           |          |                                                  |
|                           |          |                                                  |
|                           |          |                                                  |
|                           |          |                                                  |

KEMB-002 - KSUBI 4X4 CROSS BRANDING TECHNIQUE SIDE: EMBROIDERY COLOUR: MATCH ART

| PROTO COMMENTS |                          |                    |            |
|----------------|--------------------------|--------------------|------------|
| STYLE NUMBER:  | MPS26FT010               | RANGE DROP:        | PS26       |
| STYLE NAME:    | OUTFIELD SS JERSEY BLACK | COMMENTS DATE:     | 04/02/25   |
| DESIGNER:      | KIRRILEE                 | UPDATED SPEC DATE: | XX/XX/XXXX |