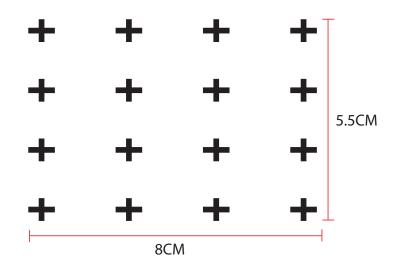

## PROCEED TO SMS CONTIONALLY ON FOLLOWING ALL COMMENTS

COMMENTS:

ITEM:

| SELF FABRIC QUALITY       | <b>√</b> | APPROVED                                         |
|---------------------------|----------|--------------------------------------------------|
| SNAPS                     | <b>V</b> | APPROVED                                         |
| BACK 4X4 CROSS EMBROIDERY | X        | MISSING ON PROTO - PLEASE ADD FOR SMS            |
| BACK T-BOX                | <b>\</b> | APPROVED                                         |
| MAIN BODY THREAD COLOUR   | 1        | APPROVED                                         |
| GROISGRAIN TAPE BINDING   | >        | APPROVED                                         |
| ART EMBROIDERY QUALITY    | ✓        | APPROVED                                         |
| ART EMBROIDERY COLOUR     | <b>1</b> | APPROVED                                         |
| FRONT ART EXECUTION       | X        | PLEASE IMPROVE REJISTRATION - SEE PHOTO COMMENTS |
| BACK ART EXECUTION        | 1        | APPROVED                                         |
| BACK NECK LABEL           | X        | MISSING ON PROTO - PLEASE CORRECT FOR SMS        |
| WOVEN SLEEVE LABEL        | X        | SUB - PLEASE CORRECT FOR SMS                     |
| RATS TAIL                 | >        | APPROVED                                         |
|                           |          |                                                  |
|                           |          |                                                  |
|                           |          |                                                  |
|                           |          |                                                  |
|                           |          |                                                  |
|                           |          |                                                  |
|                           |          |                                                  |

KEMB-002 - KSUBI 4X4 CROSS BRANDING TECHNIQUE SIDE: EMBROIDERY COLOUR: MATCH ART

| PROTO COMMENTS |                          |                    |            |
|----------------|--------------------------|--------------------|------------|
| STYLE NUMBER:  | MPS26FT010               | RANGE DROP:        | PS26       |
| STYLE NAME:    | OUTFIELD SS JERSEY BLACK | COMMENTS DATE:     | 04/02/25   |
| DESIGNER:      | KIRRILEE                 | UPDATED SPEC DATE: | XX/XX/XXXX |