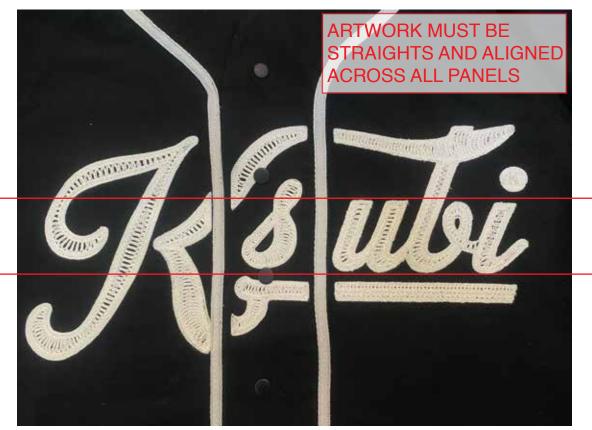

## PROCEED TO SMS CONTIONALLY ON FOLLOWING ALL COMMENTS

COMMENTS:

ITEM:

| SELF FABRIC QUALITY       | <b>√</b> | APPROVED                                         |
|---------------------------|----------|--------------------------------------------------|
| SNAPS                     | <b>V</b> | APPROVED                                         |
| BACK 4X4 CROSS EMBROIDERY | X        | MISSING ON PROTO - PLEASE ADD FOR SMS            |
| BACK T-BOX                | <b>\</b> | APPROVED                                         |
| MAIN BODY THREAD COLOUR   | 1        | APPROVED                                         |
| GROISGRAIN TAPE BINDING   | >        | APPROVED                                         |
| ART EMBROIDERY QUALITY    | ✓        | APPROVED                                         |
| ART EMBROIDERY COLOUR     | <b>1</b> | APPROVED                                         |
| FRONT ART EXECUTION       | X        | PLEASE IMPROVE REJISTRATION - SEE PHOTO COMMENTS |
| BACK ART EXECUTION        | 1        | APPROVED                                         |
| BACK NECK LABEL           | X        | MISSING ON PROTO - PLEASE CORRECT FOR SMS        |
| WOVEN SLEEVE LABEL        | X        | SUB - PLEASE CORRECT FOR SMS                     |
| RATS TAIL                 | >        | APPROVED                                         |
|                           |          |                                                  |
|                           |          |                                                  |
|                           |          |                                                  |
|                           |          |                                                  |
|                           |          |                                                  |
|                           |          |                                                  |
|                           |          |                                                  |

EMBROIDERY MUST BE FLUSH TO THE EDGES. THERE IS TOO MUCH SPACE BETWEEN EDGE OF ART AND BINDING TAPE

| PROTO COMMENTS |                          |                    |            |
|----------------|--------------------------|--------------------|------------|
| STYLE NUMBER:  | MPS26FT010               | RANGE DROP:        | PS26       |
| STYLE NAME:    | OUTFIELD SS JERSEY BLACK | COMMENTS DATE:     | 04/02/25   |
| DESIGNER:      | KIRRILEE                 | UPDATED SPEC DATE: | XX/XX/XXXX |