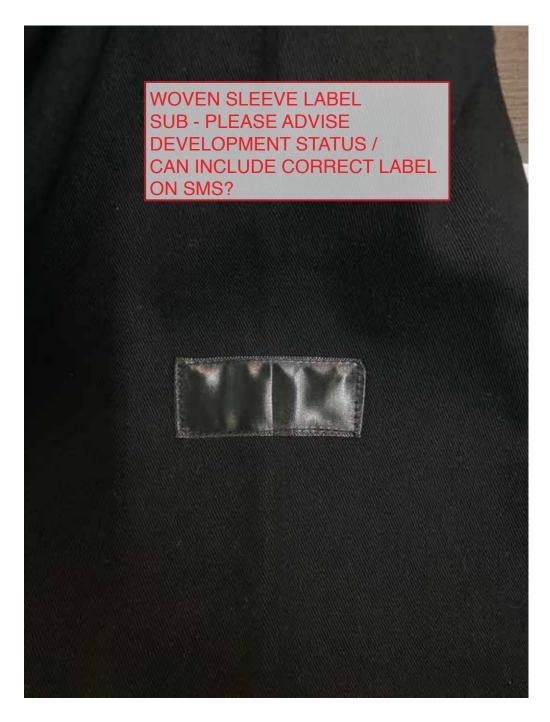

## PROCEED TO SMS CONTIONALLY ON FOLLOWING ALL COMMENTS

COMMENTS:

ITEM:

| SELF FABRIC QUALITY       | <b>√</b> | APPROVED                                         |
|---------------------------|----------|--------------------------------------------------|
| SNAPS                     | <b>V</b> | APPROVED                                         |
| BACK 4X4 CROSS EMBROIDERY | X        | MISSING ON PROTO - PLEASE ADD FOR SMS            |
| BACK T-BOX                | <b>\</b> | APPROVED                                         |
| MAIN BODY THREAD COLOUR   | 1        | APPROVED                                         |
| GROISGRAIN TAPE BINDING   | >        | APPROVED                                         |
| ART EMBROIDERY QUALITY    | ✓        | APPROVED                                         |
| ART EMBROIDERY COLOUR     | <b>1</b> | APPROVED                                         |
| FRONT ART EXECUTION       | X        | PLEASE IMPROVE REJISTRATION - SEE PHOTO COMMENTS |
| BACK ART EXECUTION        | 1        | APPROVED                                         |
| BACK NECK LABEL           | X        | MISSING ON PROTO - PLEASE CORRECT FOR SMS        |
| WOVEN SLEEVE LABEL        | X        | SUB - PLEASE CORRECT FOR SMS                     |
| RATS TAIL                 | >        | APPROVED                                         |
|                           |          |                                                  |
|                           |          |                                                  |
|                           |          |                                                  |
|                           |          |                                                  |
|                           |          |                                                  |
|                           |          |                                                  |
|                           |          |                                                  |