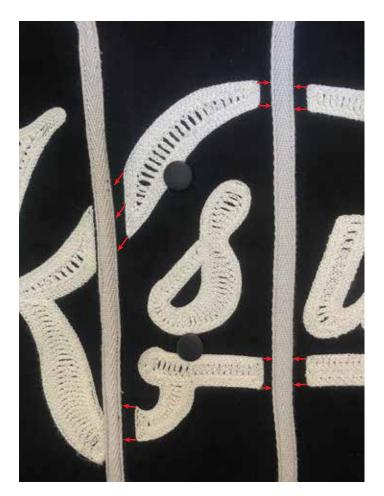

## PROCEED TO SMS CONTIONALLY ON FOLLOWING ALL COMMENTS

COMMENTS:

ITEM:

| SELF FABRIC QUALITY       | <b>√</b> | APPROVED                                         |
|---------------------------|----------|--------------------------------------------------|
| SNAPS                     | <b>V</b> | APPROVED                                         |
| BACK 4X4 CROSS EMBROIDERY | X        | MISSING ON PROTO - PLEASE ADD FOR SMS            |
| BACK T-BOX                | <b>\</b> | APPROVED                                         |
| MAIN BODY THREAD COLOUR   | 1        | APPROVED                                         |
| GROISGRAIN TAPE BINDING   | >        | APPROVED                                         |
| ART EMBROIDERY QUALITY    | ✓        | APPROVED                                         |
| ART EMBROIDERY COLOUR     | <b>1</b> | APPROVED                                         |
| FRONT ART EXECUTION       | X        | PLEASE IMPROVE REJISTRATION - SEE PHOTO COMMENTS |
| BACK ART EXECUTION        | 1        | APPROVED                                         |
| BACK NECK LABEL           | X        | MISSING ON PROTO - PLEASE CORRECT FOR SMS        |
| WOVEN SLEEVE LABEL        | X        | SUB - PLEASE CORRECT FOR SMS                     |
| RATS TAIL                 | >        | APPROVED                                         |
|                           |          |                                                  |
|                           |          |                                                  |
|                           |          |                                                  |
|                           |          |                                                  |
|                           |          |                                                  |
|                           |          |                                                  |
|                           |          |                                                  |

EMBROIDERY MUST BE FLUSH TO THE EDGES. THERE IS TOO MUCH SPACE BETWEEN EDGE OF ART AND BINDING TAPE

| PROTO COMMENTS |                          |                    |            |
|----------------|--------------------------|--------------------|------------|
| STYLE NUMBER:  | MPS26FT010               | RANGE DROP:        | PS26       |
| STYLE NAME:    | OUTFIELD SS JERSEY BLACK | COMMENTS DATE:     | 04/02/25   |
| DESIGNER:      | KIRRILEE                 | UPDATED SPEC DATE: | XX/XX/XXXX |