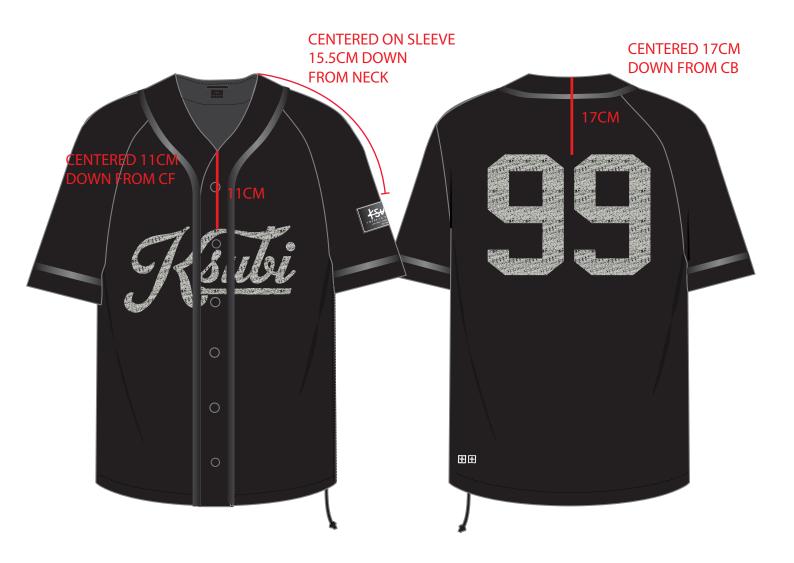

## **BRANDING DIMENSIONS**

KTP-001 DUAL T-BOX EMBROIDERY

MATCH TO PANTONE: 11-4800

**BLANC DE BLANC** 