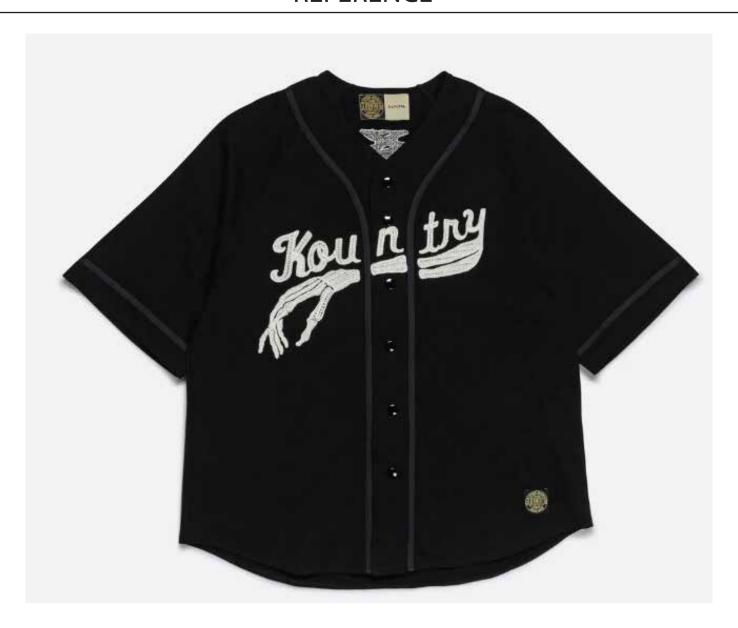

# FRONT APPLIQUE IS TO BE CONTRAST FABIRIC WITH A RAW EDGE STITCHED ONTO THE BASE FABRIC BEFORE PLACKET CONSTRUCTION/

| ART REFRENCE  |                        |                     |            |
|---------------|------------------------|---------------------|------------|
| STYLE NUMBER: | MSP26SH009             | RANGE DROP:         | SP26       |
| STYLE NAME:   | OUTFIELD SS BALL SHIRT | SPEC CREATION DATE: | 22/11/2024 |
| DESIGNER:     | KIRRILEE               | UPDATED SPEC DATE:  | XX/XX/XXXX |

### PLEASE FOLLOW BELOW REFRENCE IMAGE FOR CHAINSTITCH EMBROIDERY

| BILL OF MATERIALS |                        |                     | <del>tsu</del> þi |
|-------------------|------------------------|---------------------|-------------------|
| STYLE NUMBER:     | MSP26SH009             | RANGE DROP:         | SP26              |
| STYLE NAME:       | OUTFIELD SS BALL SHIRT | SPEC CREATION DATE: | 22/11/2024        |
| DESIGNER:         | KIRRILEE               | UPDATED SPEC DATE:  | XX/XX/XXXX        |

TRIM CODE: SNAPS - ENAMEL JET BLACK - AS PER REFRENCE IMAGE