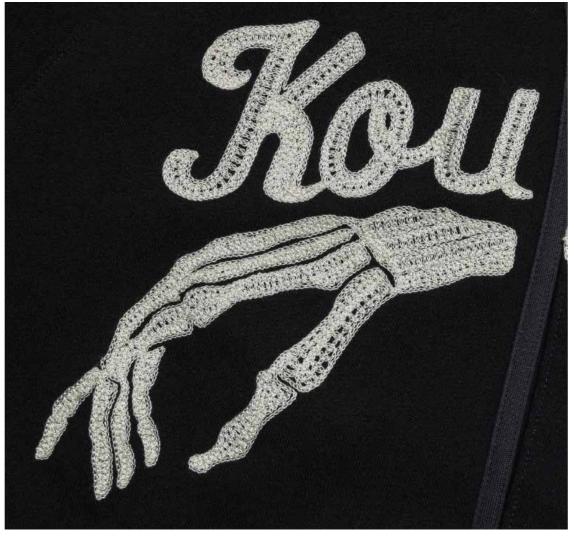

### PLEASE FOLLOW BELOW REFRENCE IMAGE FOR CHAINSTITCH EMBROIDERY

| BILL OF MATERIALS |                        |                     | <del>tsu</del> þi |
|-------------------|------------------------|---------------------|-------------------|
| STYLE NUMBER:     | MSP26SH009             | RANGE DROP:         | SP26              |
| STYLE NAME:       | OUTFIELD SS BALL SHIRT | SPEC CREATION DATE: | 22/11/2024        |
| DESIGNER:         | KIRRILEE               | UPDATED SPEC DATE:  | XX/XX/XXXX        |