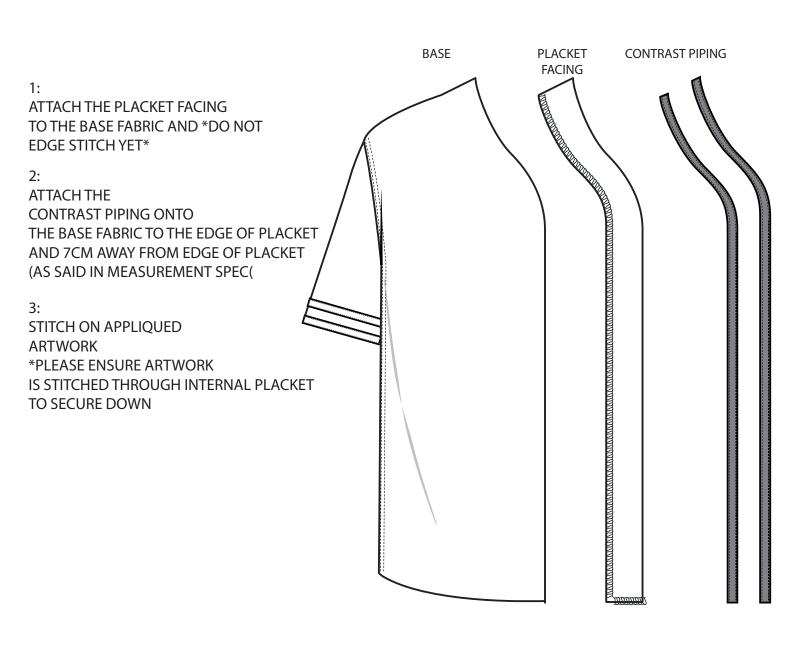

| TECHNICAL SKETCH - PLACKET CONSTRUCTION +5 |                        |                     |            |
|--------------------------------------------|------------------------|---------------------|------------|
| STYLE NUMBER:                              | MSP26SH009             | RANGE DROP:         | SP26       |
| STYLE NAME:                                | OUTFIELD SS BALL SHIRT | SPEC CREATION DATE: | 22/11/2024 |
| DESIGNER:                                  | KIRRILEE               | UPDATED SPEC DATE:  | XX/XX/XXXX |

# FRONT APPLIQUE IS TO BE CONTRAST FABIRIC WITH A RAW EDGE STITCHED ONTO THE BASE FABRIC BEFORE PLACKET CONSTRUCTION/

| ART REFRENCE  |                        |                     |            |
|---------------|------------------------|---------------------|------------|
| STYLE NUMBER: | MSP26SH009             | RANGE DROP:         | SP26       |
| STYLE NAME:   | OUTFIELD SS BALL SHIRT | SPEC CREATION DATE: | 22/11/2024 |
| DESIGNER:     | KIRRILEE               | UPDATED SPEC DATE:  | XX/XX/XXXX |