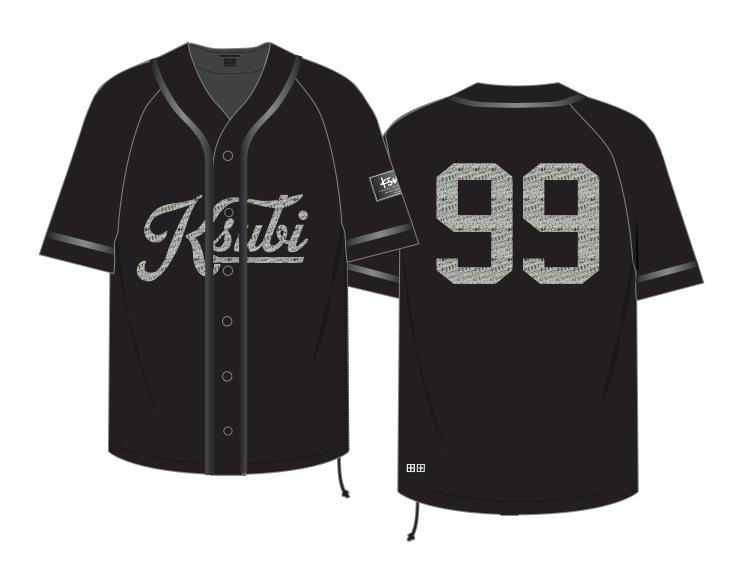

| SKETCH        |                        |                     | <del>ksu</del> bi |
|---------------|------------------------|---------------------|-------------------|
| STYLE NUMBER: | MSP26SH009             | RANGE DROP:         | SP26              |
| STYLE NAME:   | OUTFIELD SS BALL SHIRT | SPEC CREATION DATE: | 22/11/2024        |
| DESIGNER:     | KIRRILEE               | UPDATED SPEC DATE:  | XX/XX/XXXX        |

UA STYLE: K06-STS03

| TECHNICAL SKETCH |                        |                     | <del>tsu</del> þi |
|------------------|------------------------|---------------------|-------------------|
| STYLE NUMBER:    | MSP26SH009             | RANGE DROP:         | SP26              |
| STYLE NAME:      | OUTFIELD SS BALL SHIRT | SPEC CREATION DATE: | 22/11/2024        |
| DESIGNER:        | KIRRILEE               | UPDATED SPEC DATE:  | XX/XX/XXXX        |