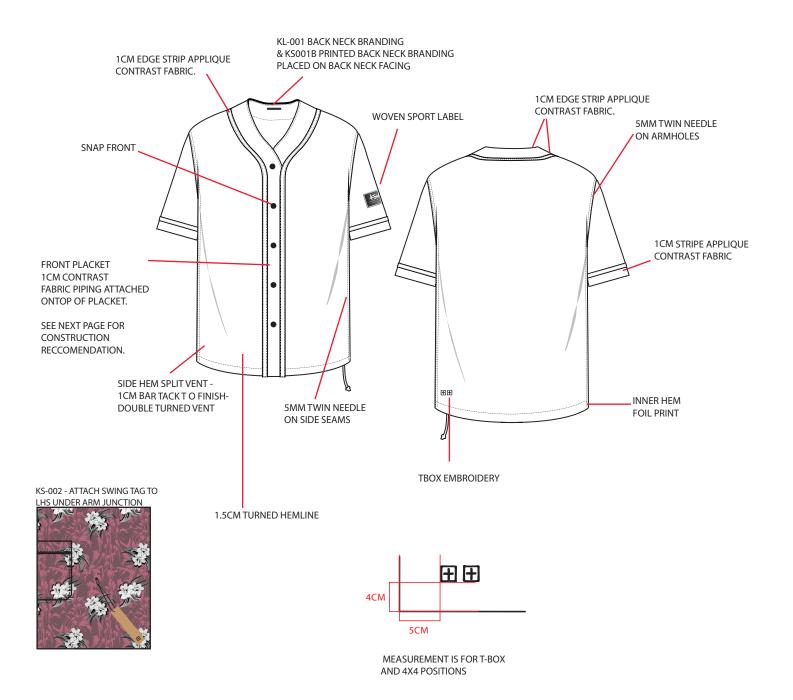

UA STYLE: K06-STS03

| TECHNICAL SKETCH |                        |                     | <del>tsu</del> þi |
|------------------|------------------------|---------------------|-------------------|
| STYLE NUMBER:    | MSP26SH009             | RANGE DROP:         | SP26              |
| STYLE NAME:      | OUTFIELD SS BALL SHIRT | SPEC CREATION DATE: | 22/11/2024        |
| DESIGNER:        | KIRRILEE               | UPDATED SPEC DATE:  | XX/XX/XXXX        |

| TECHNICAL SKETCH - PLACKET CONSTRUCTION +5 |                        |                     |            |
|--------------------------------------------|------------------------|---------------------|------------|
| STYLE NUMBER:                              | MSP26SH009             | RANGE DROP:         | SP26       |
| STYLE NAME:                                | OUTFIELD SS BALL SHIRT | SPEC CREATION DATE: | 22/11/2024 |
| DESIGNER:                                  | KIRRILEE               | UPDATED SPEC DATE:  | XX/XX/XXXX |

TRIM CODE: SNAPS - ENAMEL JET BLACK - AS PER REFRENCE IMAGE

## **BRANDING DIMENSIONS**

KTP-001 DUAL T-BOX EMBROIDERY

MATCH TO PANTONE: 11-4800

**BLANC DE BLANC** 