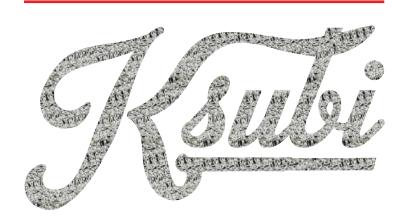

# FRONT APPLIQUE IS TO BE CONTRAST FABIRIC WITH A RAW EDGE STITCHED ONTO THE BASE FABRIC BEFORE PLACKET CONSTRUCTION/

| ART REFRENCE  |                        |                     |            |
|---------------|------------------------|---------------------|------------|
| STYLE NUMBER: | MSP26SH009             | RANGE DROP:         | SP26       |
| STYLE NAME:   | OUTFIELD SS BALL SHIRT | SPEC CREATION DATE: | 22/11/2024 |
| DESIGNER:     | KIRRILEE               | UPDATED SPEC DATE:  | XX/XX/XXXX |