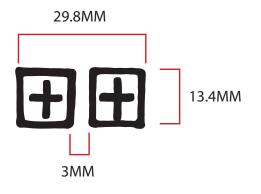

## **BRANDING DIMENSIONS**

KTP-001 DUAL T-BOX EMBROIDERY

MATCH TO PANTONE: 11-4800

**BLANC DE BLANC** 