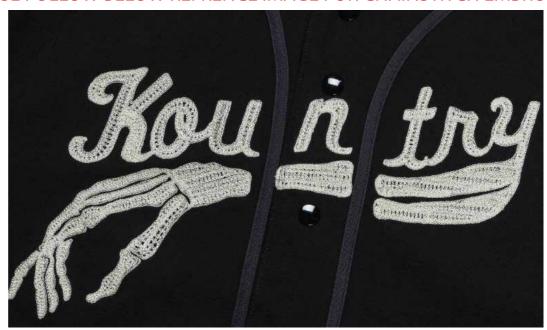

# FRONT APPLIQUE IS TO BE CONTRAST FABIRIC WITH A RAW EDGE STITCHED ONTO THE BASE FABRIC BEFORE PLACKET CONSTRUCTION/

| ART REFRENCE  |                        |                     |            |
|---------------|------------------------|---------------------|------------|
| STYLE NUMBER: | MSP26SH009             | RANGE DROP:         | SP26       |
| STYLE NAME:   | OUTFIELD SS BALL SHIRT | SPEC CREATION DATE: | 22/11/2024 |
| DESIGNER:     | KIRRILEE               | UPDATED SPEC DATE:  | XX/XX/XXXX |

### PLEASE FOLLOW BELOW REFRENCE IMAGE FOR CHAINSTITCH EMBROIDERY

| BILL OF MATERIALS |                        |                     | <del>tsu</del> þi |
|-------------------|------------------------|---------------------|-------------------|
| STYLE NUMBER:     | MSP26SH009             | RANGE DROP:         | SP26              |
| STYLE NAME:       | OUTFIELD SS BALL SHIRT | SPEC CREATION DATE: | 22/11/2024        |
| DESIGNER:         | KIRRILEE               | UPDATED SPEC DATE:  | XX/XX/XXXX        |