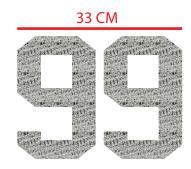

## **BRANDING DIMENSIONS**

KTP-001 DUAL T-BOX EMBROIDERY

MATCH TO PANTONE: 11-4800

**BLANC DE BLANC** 