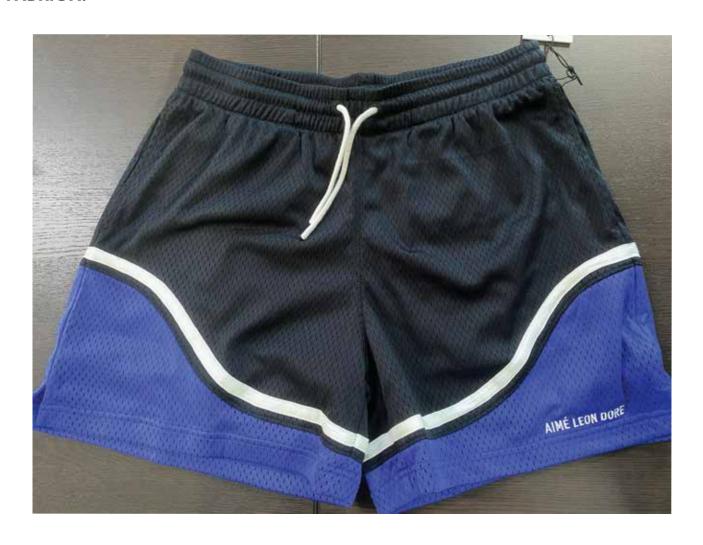

#### NOTE:

- ALL CONSTRUCTION DETAILS TO BE AS PER AIME LEON DORE SAMPLE

| TECHNICAL SKETCH - PLACKET CONSTRUCTION |                 |                     | TION <del>{su</del> þi |
|-----------------------------------------|-----------------|---------------------|------------------------|
| STYLE NUMBER:                           | MSP26WA005      | RANGE DROP:         | SP26                   |
| STYLE NAME:                             | TOUCHDOWN SHORT | SPEC CREATION DATE: | 27/11/2024             |
| DESIGNER:                               | KIRRILEE        | UPDATED SPEC DATE:  | XX/XX/XXXX             |

| SELF FABRIC A: | 100% POLYESTER MESH - SAME AS AIME LEON DORE BASKETBALL SHORT |
|----------------|---------------------------------------------------------------|
| COLOUR:        | BLACK                                                         |
| SELF FABRIC B: | POLYESTER SAME AS SUPREME REFRENCE PLEASE SOURCE              |
| COLOUR:        | DTM PANTONE 11-4800 TCX BLANC DE BLANC                        |
| SELF FABRIC B: | POLYESTER SAME AS SUPREME REFRENCE PLEASE SOURCE              |
| LINING:        | 100% POLYESTER MESH - SAME AS AIME LEON DORE BASKETBALL SHORT |
| THREAD COLOUR: | DTM BASE COLOUR                                               |

## **SELF FABRIC A:**