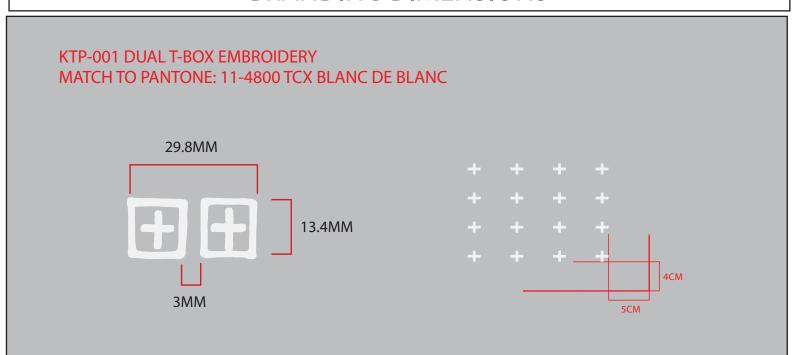

## **BRANDING DIMENSIONS**

|               | ART RE          | FRENCE              | <del>tsu</del> þi |
|---------------|-----------------|---------------------|-------------------|
| STYLE NUMBER: | MSP26WA005      | RANGE DROP:         | SP26              |
| STYLE NAME:   | TOUCHDOWN SHORT | SPEC CREATION DATE: | 27/11/2024        |
| DESIGNER:     | KIRRILEE        | UPDATED SPEC DATE:  | XX/XX/XXXX        |