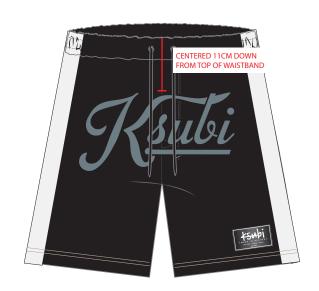

## **BRANDING DIMENSIONS**

|               | ART RE          | FRENCE              | <del>tsu</del> þi |
|---------------|-----------------|---------------------|-------------------|
| STYLE NUMBER: | MSP26WA005      | RANGE DROP:         | SP26              |
| STYLE NAME:   | TOUCHDOWN SHORT | SPEC CREATION DATE: | 27/11/2024        |
| DESIGNER:     | KIRRILEE        | UPDATED SPEC DATE:  | XX/XX/XXXX        |