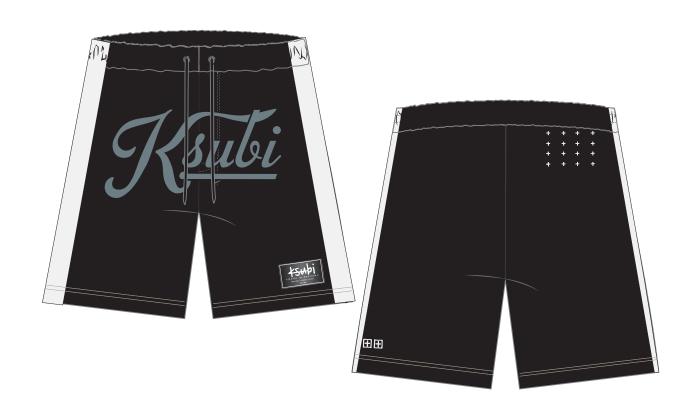

|               | SKE             | TCH                 | <del>tsu</del> þi |
|---------------|-----------------|---------------------|-------------------|
| STYLE NUMBER: | MSP26WA005      | RANGE DROP:         | SP26              |
| STYLE NAME:   | TOUCHDOWN SHORT | SPEC CREATION DATE: | 27/11/2024        |
| DESIGNER:     | KIRRILEE        | UPDATED SPEC DATE:  | XX/XX/XXXX        |

**UA STYLE: K06-SR04** 

| TECHNICAL SKETCH |                 |                     | <del>tsu</del> þi |
|------------------|-----------------|---------------------|-------------------|
| STYLE NUMBER:    | MSP26WA005      | RANGE DROP:         | SP26              |
| STYLE NAME:      | TOUCHDOWN SHORT | SPEC CREATION DATE: | 27/11/2024        |
| DESIGNER:        | KIRRILEE        | UPDATED SPEC DATE:  | XX/XX/XXXX        |

TRIM CODE: KL-001

TRIM CODE: TBD
SUPPLIER: LE BLANC

TRIM CODE: KS001B PRINTED BRANDING

**COLOUR: BLACK** 

TRIM CODE: 1X KS-002 SWING TAG

TRIM CODE: KS-004 CARE LABEL SUPPLIER: VENDOR TO PROVIDE

**POSITION: WEARERS R.H.S INTERNAL SIDE SEAM** 