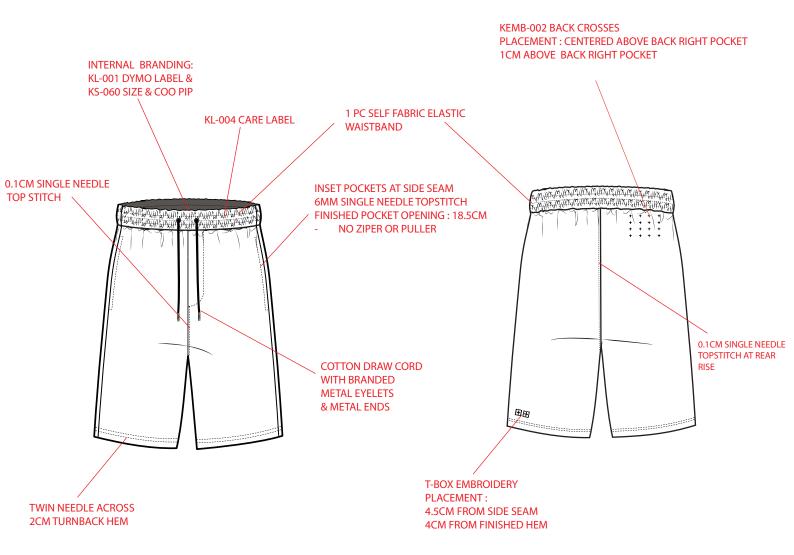

#### NOTE:

- ALL CONSTRUCTION DETAILS TO BE AS PER AIME LEON DORE SAMPLE

| TECHNICAL SKETCH - PLACKET CONSTRUCTION |                 |                     | TION <del>{su</del> þi |
|-----------------------------------------|-----------------|---------------------|------------------------|
| STYLE NUMBER:                           | MSP26WA005      | RANGE DROP:         | SP26                   |
| STYLE NAME:                             | TOUCHDOWN SHORT | SPEC CREATION DATE: | 27/11/2024             |
| DESIGNER:                               | KIRRILEE        | UPDATED SPEC DATE:  | XX/XX/XXXX             |