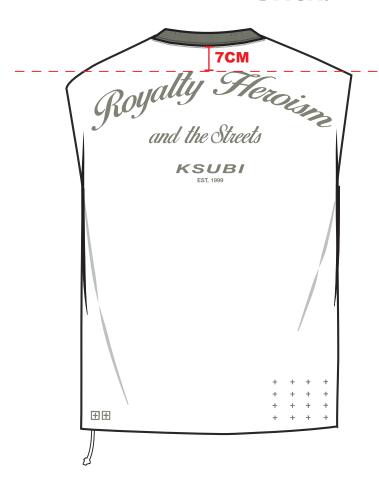

## **BACK:**

#### **ARTWORK 2 PLACEMENT:**

- PLACED ON BACK
- 7CM DOWN FROM BOTTOM OF CF NECK RIB TO TOP OF ARTWORK
- CENTERED ACROSS CB

PRINT EXECUTION/TECHNIQUE:

**NEXT PAGE** 

CHAINSTITCH - SEE CHAINSTITCH QUALITY

| REFERENCES    |                                     |                     |            |
|---------------|-------------------------------------|---------------------|------------|
| STYLE NUMBER: | MSP26TA003                          | RANGE DROP:         | SP26       |
| STYLE NAME:   | ROYALTY HALEN CUT OFF TEE TRU WHITE | SPEC CREATION DATE: | 07/03/25   |
| DESIGNER:     | LAUREN                              | UPDATED SPEC DATE:  | XX/XX/XXXX |