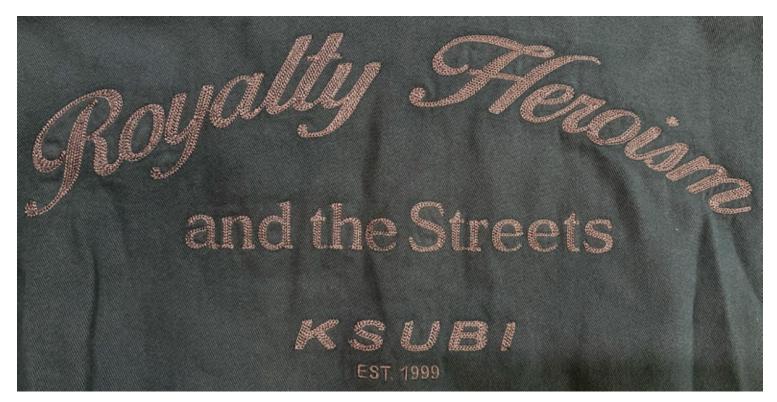

| LAUREN                              | UPDATED SPEC DATE:  | XX/XX/XXXX |

## **BACK:**



#### **ARTWORK 2 PLACEMENT:**

- PLACED ON BACK
- 7CM DOWN FROM BOTTOM OF CF NECK RIB TO TOP OF ARTWORK
- CENTERED ACROSS CB



PRINT EXECUTION/TECHNIQUE:

**NEXT PAGE** 

CHAINSTITCH - SEE CHAINSTITCH QUALITY

| REFERENCES    |                                     |                     |            |
|---------------|-------------------------------------|---------------------|------------|
| STYLE NUMBER: | MSP26TA003                          | RANGE DROP:         | SP26       |
| STYLE NAME:   | ROYALTY HALEN CUT OFF TEE TRU WHITE | SPEC CREATION DATE: | 07/03/25   |
| DESIGNER:     | LAUREN                              | UPDATED SPEC DATE:  | XX/XX/XXXX |

# **CHAINSTITCH QUALITY REFERENCE:**