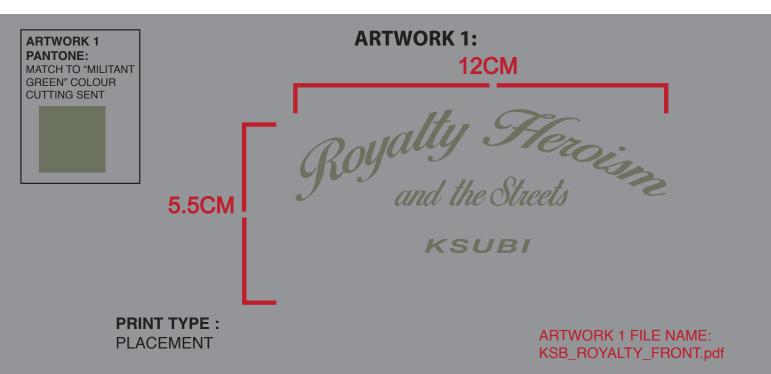

## **FRONT:**

#### **ARTWORK 1 PLACEMENT:**

- PLACED ON FRONT WLS
- 21CM DOWN FROM HPS

### PRINT EXECUTION/TECHNIQUE:

CHAINSTITCH - SEE CHAINSTITCH QUALITY NEXT PAGE

| ART SPEC      |                                     |                     |            |
|---------------|-------------------------------------|---------------------|------------|
| STYLE NUMBER: | MSP26TA003                          | RANGE DROP:         | SP26       |
| STYLE NAME:   | ROYALTY HALEN CUT OFF TEE TRU WHITE | SPEC CREATION DATE: | 07/03/25   |
| DESIGNER:     | LAUREN                              | UPDATED SPEC DATE:  | XX/XX/XXXX |