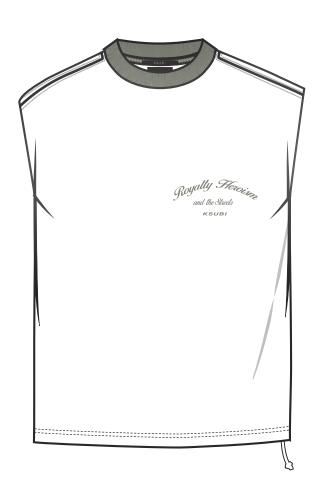

| SKETCH        |                                     |                     |            |
|---------------|-------------------------------------|---------------------|------------|
| STYLE NUMBER: | MSP26TA003                          | RANGE DROP:         | SP26       |
| STYLE NAME:   | ROYALTY HALEN CUT OFF TEE TRU WHITE | SPEC CREATION DATE: | 07/03/25   |
| DESIGNER:     | LAUREN                              | UPDATED SPEC DATE:  | XX/XX/XXXX |

## **FRONT:**

#### **ARTWORK 1 PLACEMENT:**

- PLACED ON FRONT WLS
- 21CM DOWN FROM HPS

### PRINT EXECUTION/TECHNIQUE:

CHAINSTITCH - SEE CHAINSTITCH QUALITY NEXT PAGE

| ART SPEC      |                                     |                     |            |
|---------------|-------------------------------------|---------------------|------------|
| STYLE NUMBER: | MSP26TA003                          | RANGE DROP:         | SP26       |
| STYLE NAME:   | ROYALTY HALEN CUT OFF TEE TRU WHITE | SPEC CREATION DATE: | 07/03/25   |
| DESIGNER:     | LAUREN                              | UPDATED SPEC DATE:  | XX/XX/XXXX |