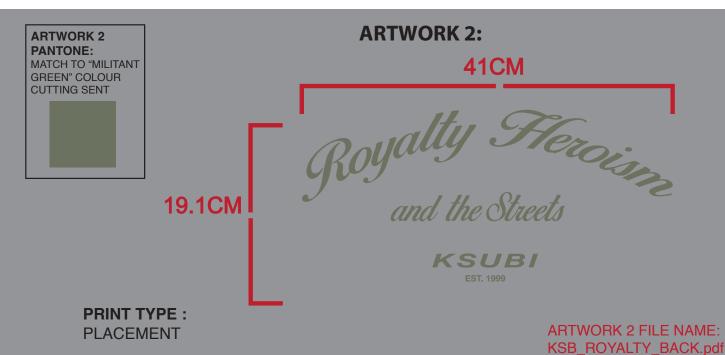

## **BACK:**

#### **ARTWORK 2 PLACEMENT:**

- PLACED ON BACK
- 7CM DOWN FROM BOTTOM OF CF NECK RIB TO TOP OF ARTWORK
- CENTERED ACROSS CB

PRINT EXECUTION/TECHNIQUE:

**NEXT PAGE** 

CHAINSTITCH - SEE CHAINSTITCH QUALITY

| REFERENCES    |                                     |                     |            |
|---------------|-------------------------------------|---------------------|------------|
| STYLE NUMBER: | MSP26TA003                          | RANGE DROP:         | SP26       |
| STYLE NAME:   | ROYALTY HALEN CUT OFF TEE TRU WHITE | SPEC CREATION DATE: | 07/03/25   |
| DESIGNER:     | LAUREN                              | UPDATED SPEC DATE:  | XX/XX/XXXX |