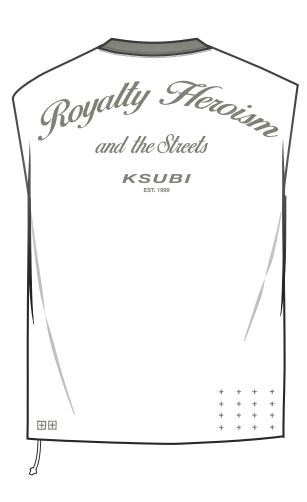

## **BACK:**

#### **ARTWORK 2 PLACEMENT:**

- PLACED ON BACK
- 7CM DOWN FROM BOTTOM OF CF NECK RIB TO TOP OF ARTWORK
- CENTERED ACROSS CB

PRINT EXECUTION/TECHNIQUE:

**NEXT PAGE** 

CHAINSTITCH - SEE CHAINSTITCH QUALITY

| REFERENCES    |                                     |                     |            |
|---------------|-------------------------------------|---------------------|------------|
| STYLE NUMBER: | MSP26TA003                          | RANGE DROP:         | SP26       |
| STYLE NAME:   | ROYALTY HALEN CUT OFF TEE TRU WHITE | SPEC CREATION DATE: | 07/03/25   |
| DESIGNER:     | LAUREN                              | UPDATED SPEC DATE:  | XX/XX/XXXX |