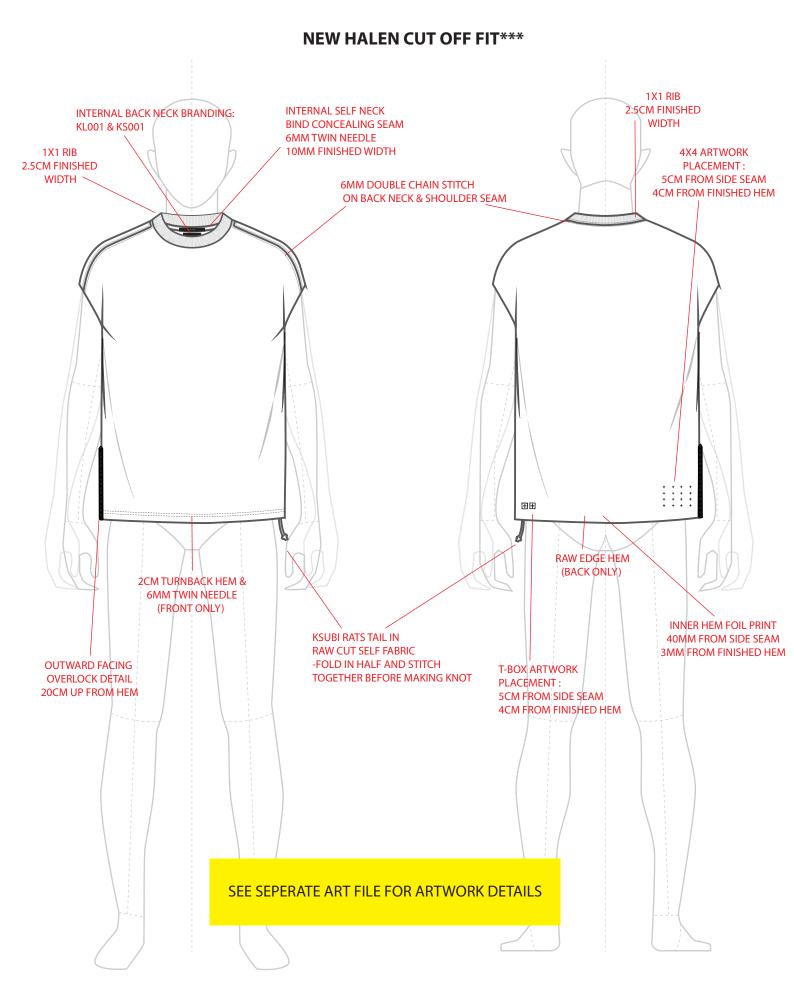

| TECHNICAL SKETCH |                                     |                     |            |
|------------------|-------------------------------------|---------------------|------------|
| STYLE NUMBER:    | MSP26TA003                          | RANGE DROP:         | SP26       |
| STYLE NAME:      | ROYALTY HALEN CUT OFF TEE TRU WHITE | SPEC CREATION DATE: | 07/03/25   |
| DESIGNER:        | LAUREN                              | UPDATED SPEC DATE:  | XX/XX/XXXX |

CODE: 1 x KL-001 DYMO LABEL

COLOUR: BLACK

POSITION: C.B INSIDE NECK STITCHED DOWN AT BOTH ENDS

END STITCH LABEL WITH FOLDS

KSUBI

CODE: 1 x KS001A/KS001B BACK NECK BRAND PRINT

**COLOUR: LIGHT GREY** 

POSITION: PRINT 1CM CENTERED BELOW KL-001 LABEL

CODE: 1 x KL-004 CARE LABEL

COLOUR: N/A

**POSITION:** WEARER'S R.H.S INTERNAL

SIDE SEAM

CODE: 1 x KS-002 KSUBI SWING TAG

COLOUR: N/A

**POSITION: THROUGH KL-001** 

# **BRANDING DIMENSIONS**

KTP-001 - T BOXES

**EXECUTION:** EMROIDERY

PANTONE: MATCH TO "MILITANT GREEN"

**COLOUR CUTTING SENT** 

**KSUBI 4X4 CROSSES** 

**EXECUTION:** EMROIDERY

PANTONE: MATCH TO "MILITANT GREEN"

**COLOUR CUTTING SENT** 

| ART SPEC      |                                     |                     | <del>Łsu</del> þi |
|---------------|-------------------------------------|---------------------|-------------------|
| STYLE NUMBER: | MSP26TA003                          | RANGE DROP:         | SP26              |
| STYLE NAME:   | ROYALTY HALEN CUT OFF TEE TRU WHITE | SPEC CREATION DATE: | 07/03/25          |
| DESIGNER:     | LAUREN                              | UPDATED SPEC DATE:  | XX/XX/XXXX        |