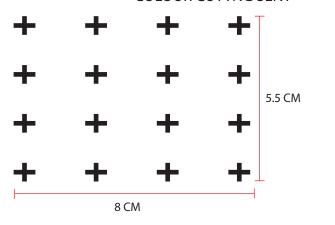

# **BRANDING DIMENSIONS**

KTP-001 - T BOXES

**EXECUTION:** EMROIDERY

PANTONE: MATCH TO "MILITANT GREEN"

**COLOUR CUTTING SENT** 

**KSUBI 4X4 CROSSES** 

**EXECUTION:** EMROIDERY

PANTONE: MATCH TO "MILITANT GREEN"

**COLOUR CUTTING SENT** 

| ART SPEC      |                                     |                     | <del>Łsu</del> þi |
|---------------|-------------------------------------|---------------------|-------------------|
| STYLE NUMBER: | MSP26TA003                          | RANGE DROP:         | SP26              |
| STYLE NAME:   | ROYALTY HALEN CUT OFF TEE TRU WHITE | SPEC CREATION DATE: | 07/03/25          |
| DESIGNER:     | LAUREN                              | UPDATED SPEC DATE:  | XX/XX/XXXX        |