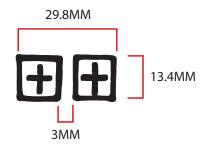

# **BRANDING DIMENSIONS**

KTP-001 - T BOXES

**EXECUTION:** EMROIDERY

PANTONE: MATCH TO "MILITANT GREEN"

**COLOUR CUTTING SENT** 

**KSUBI 4X4 CROSSES** 

**EXECUTION:** EMROIDERY

PANTONE: MATCH TO "MILITANT GREEN"

**COLOUR CUTTING SENT** 

| ART SPEC      |                                     |                     | <del>Łsu</del> þi |
|---------------|-------------------------------------|---------------------|-------------------|
| STYLE NUMBER: | MSP26TA003                          | RANGE DROP:         | SP26              |
| STYLE NAME:   | ROYALTY HALEN CUT OFF TEE TRU WHITE | SPEC CREATION DATE: | 07/03/25          |
| DESIGNER:     | LAUREN                              | UPDATED SPEC DATE:  | XX/XX/XXXX        |