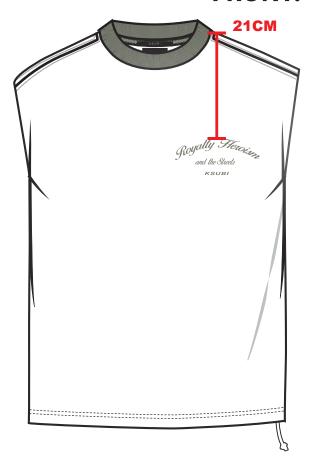

## **FRONT:**

#### **ARTWORK 1 PLACEMENT:**

- PLACED ON FRONT WLS
- 21CM DOWN FROM HPS

### PRINT EXECUTION/TECHNIQUE:

CHAINSTITCH - SEE CHAINSTITCH QUALITY NEXT PAGE

| ART SPEC      |                                     |                     |            |
|---------------|-------------------------------------|---------------------|------------|
| STYLE NUMBER: | MSP26TA003                          | RANGE DROP:         | SP26       |
| STYLE NAME:   | ROYALTY HALEN CUT OFF TEE TRU WHITE | SPEC CREATION DATE: | 07/03/25   |
| DESIGNER:     | LAUREN                              | UPDATED SPEC DATE:  | XX/XX/XXXX |