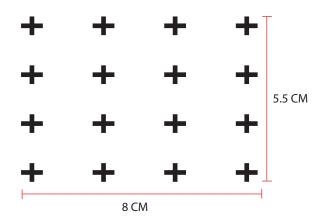

# **BRANDING DIMENSIONS**

KTP-001 - T BOXES

**EXECUTION:** EMBROIDERY

PANTONE: 14-1106 TCX PEYOTE

**KSUBI 4X4 CROSSES** 

**EXECUTION: EMBROIDERY** 

PANTONE: 14-1106 TCX PEYOTE

| ART SPEC      |                                     |                     | <del>tsu</del> þi |
|---------------|-------------------------------------|---------------------|-------------------|
| STYLE NUMBER: | MSP26TE010                          | RANGE DROP:         | SP26              |
| STYLE NAME:   | ROYALTY HALEN SS TEE MILITANT GREEN | SPEC CREATION DATE: | 05/03/2025        |
| DESIGNER:     | LAUREN                              | UPDATED SPEC DATE:  | XX/XX/XXXX        |