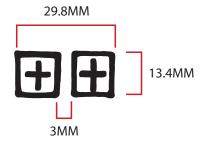

# **BRANDING DIMENSIONS**

KTP-001 - T BOXES

**EXECUTION:** EMBROIDERY

PANTONE: 14-1106 TCX PEYOTE

**KSUBI 4X4 CROSSES** 

**EXECUTION: EMBROIDERY** 

PANTONE: 14-1106 TCX PEYOTE

| ART SPEC      |                                     |                     | <del>tsu</del> þi |
|---------------|-------------------------------------|---------------------|-------------------|
| STYLE NUMBER: | MSP26TE010                          | RANGE DROP:         | SP26              |
| STYLE NAME:   | ROYALTY HALEN SS TEE MILITANT GREEN | SPEC CREATION DATE: | 05/03/2025        |
| DESIGNER:     | LAUREN                              | UPDATED SPEC DATE:  | XX/XX/XXXX        |