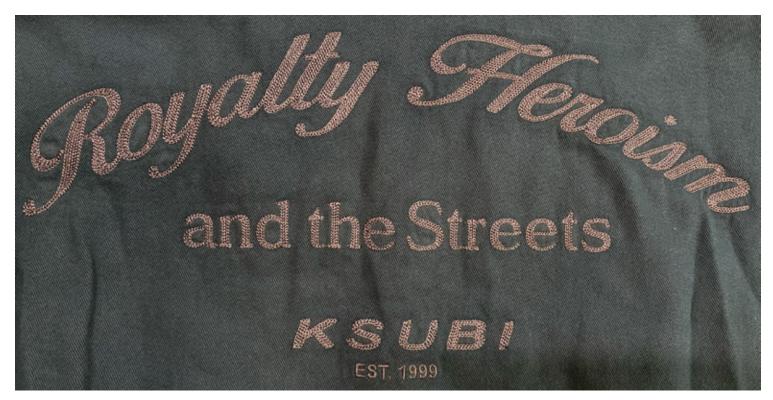

E: | 05/03/2025        |
| DESIGNER:     | LAUREN                              | UPDATED SPEC DATE:  | XX/XX/XXXX        |

## **BACK:**



#### **ARTWORK 2 PLACEMENT:**

- PLACED ON BACK
- 7CM DOWN FROM BOTTOM OF CF NECK RIB TO TOP OF ARTWORK
  - CENTERED ACROSS CB



| ART SPEC      |                                     |                     | <del>tsu</del> þi |
|---------------|-------------------------------------|---------------------|-------------------|
| STYLE NUMBER: | MSP26TE010                          | RANGE DROP:         | SP26              |
| STYLE NAME:   | ROYALTY HALEN SS TEE MILITANT GREEN | SPEC CREATION DATE: | 05/03/2025        |
| DESIGNER:     | LAUREN                              | UPDATED SPEC DATE:  | XX/XX/XXXX        |

## **CHAINSTITCH QUALITY REFERENCE:**