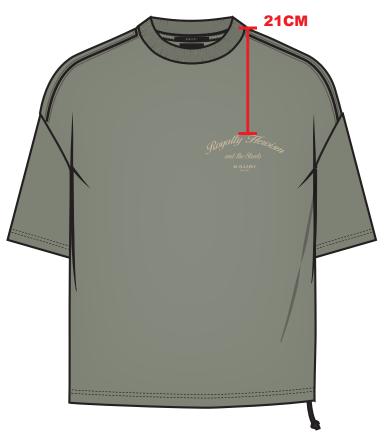

### **FRONT:**

#### **ARTWORK 1 PLACEMENT:**

- PLACED ON FRONT WLS
- 21CM DOWN FROM HPS

**NEXT PAGE** 

| ART SPEC      |                                     |                     | <del>łsu</del> þi |
|---------------|-------------------------------------|---------------------|-------------------|
| STYLE NUMBER: | MSP26TE010                          | RANGE DROP:         | SP26              |
| STYLE NAME:   | ROYALTY HALEN SS TEE MILITANT GREEN | SPEC CREATION DATE: | 05/03/2025        |
| DESIGNER:     | LAUREN                              | UPDATED SPEC DATE:  | XX/XX/XXXX        |