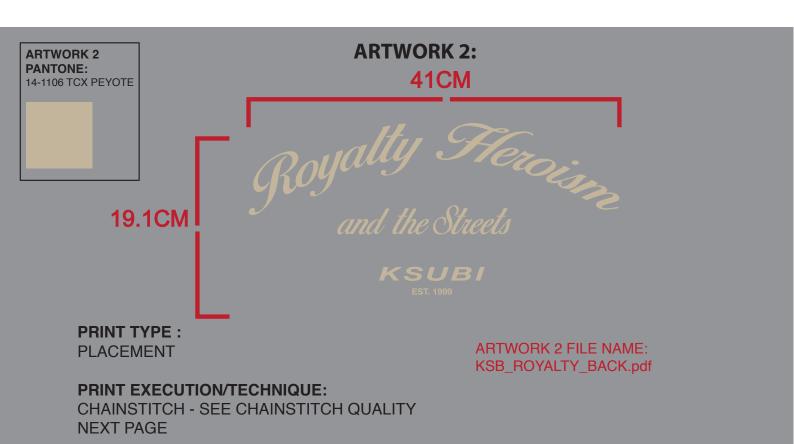

## **BACK:**

#### **ARTWORK 2 PLACEMENT:**

- PLACED ON BACK
- 7CM DOWN FROM BOTTOM OF CF NECK RIB TO TOP OF ARTWORK
  - CENTERED ACROSS CB

| ART SPEC      |                                     |                     | <del>tsu</del> þi |
|---------------|-------------------------------------|---------------------|-------------------|
| STYLE NUMBER: | MSP26TE010                          | RANGE DROP:         | SP26              |
| STYLE NAME:   | ROYALTY HALEN SS TEE MILITANT GREEN | SPEC CREATION DATE: | 05/03/2025        |
| DESIGNER:     | LAUREN                              | UPDATED SPEC DATE:  | XX/XX/XXXX        |