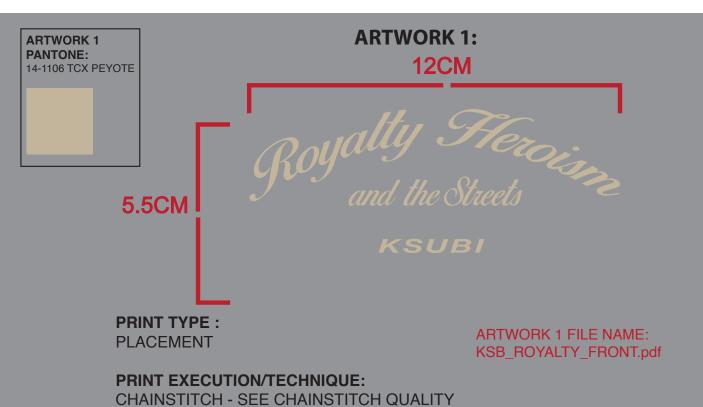

### **FRONT:**

#### **ARTWORK 1 PLACEMENT:**

- PLACED ON FRONT WLS
- 21CM DOWN FROM HPS

**NEXT PAGE** 

| ART SPEC      |                                     |                     | <del>łsu</del> þi |
|---------------|-------------------------------------|---------------------|-------------------|
| STYLE NUMBER: | MSP26TE010                          | RANGE DROP:         | SP26              |
| STYLE NAME:   | ROYALTY HALEN SS TEE MILITANT GREEN | SPEC CREATION DATE: | 05/03/2025        |
| DESIGNER:     | LAUREN                              | UPDATED SPEC DATE:  | XX/XX/XXXX        |