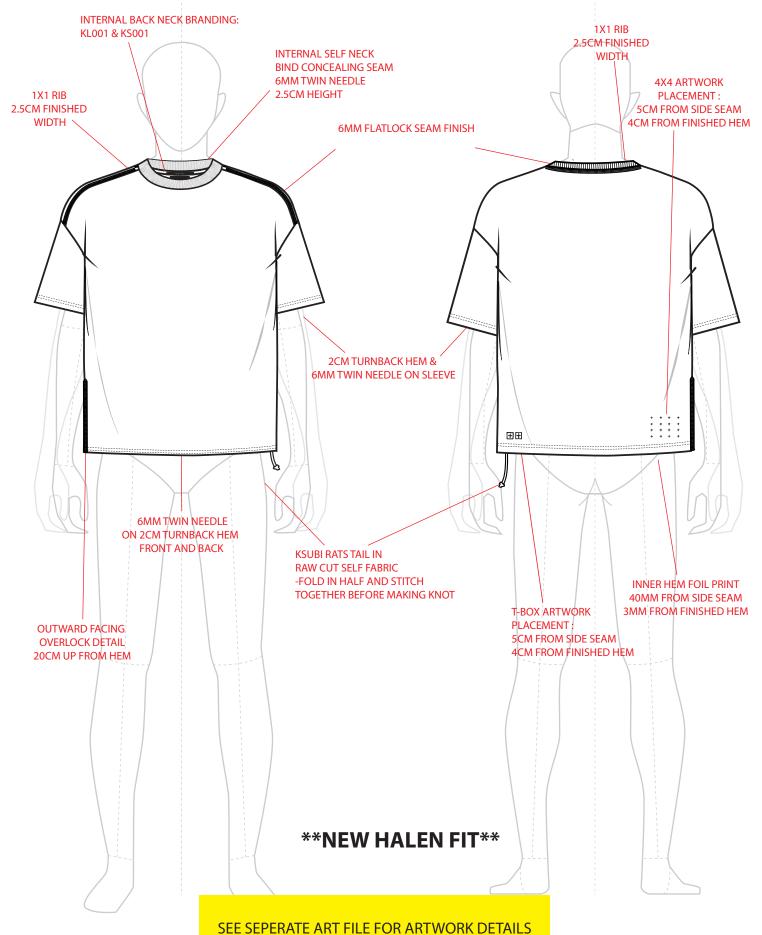

| TECHNICAL SKETCH |                                     |                     |            |
|------------------|-------------------------------------|---------------------|------------|
| STYLE NUMBER:    | MSP26TE010                          | RANGE DROP:         | SP26       |
| STYLE NAME:      | ROYALTY HALEN SS TEE MILITANT GREEN | SPEC CREATION DATE: | 05/03/2025 |
| DESIGNER:        | LAUREN                              | UPDATED SPEC DATE:  | XX/XX/XXXX |

CODE: 1 x KL-001 DYMO LABEL

**COLOUR: BLACK** 

POSITION: C.B INSIDE NECK STITCHED

DOWN AT BOTH ENDS

END STITCH LABEL WITH FOLDS

KsuBi

CODE: 1 x KS001A/KS001B BACK NECK BRAND PRINT

**COLOUR:** LIGHT GREY

POSITION: PRINT 1CM CENTERED BELOW KL-001 LABEL

田田

CODE: 1 x KL-004 CARE LABEL

COLOUR: N/A

**POSITION: WEARER'S R.H.S INTERNAL** 

SIDE SEAM

CODE: 1 x KS-002 KSUBI SWING TAG

COLOUR: N/A

**POSITION: THROUGH KL-001** 

# **BRANDING DIMENSIONS**

KTP-001 - T BOXES

**EXECUTION:** EMBROIDERY

PANTONE: 14-1106 TCX PEYOTE

**KSUBI 4X4 CROSSES** 

**EXECUTION: EMBROIDERY** 

PANTONE: 14-1106 TCX PEYOTE

| ART SPEC      |                                     |                     | <del>tsu</del> þi |
|---------------|-------------------------------------|---------------------|-------------------|
| STYLE NUMBER: | MSP26TE010                          | RANGE DROP:         | SP26              |
| STYLE NAME:   | ROYALTY HALEN SS TEE MILITANT GREEN | SPEC CREATION DATE: | 05/03/2025        |
| DESIGNER:     | LAUREN                              | UPDATED SPEC DATE:  | XX/XX/XXXX        |