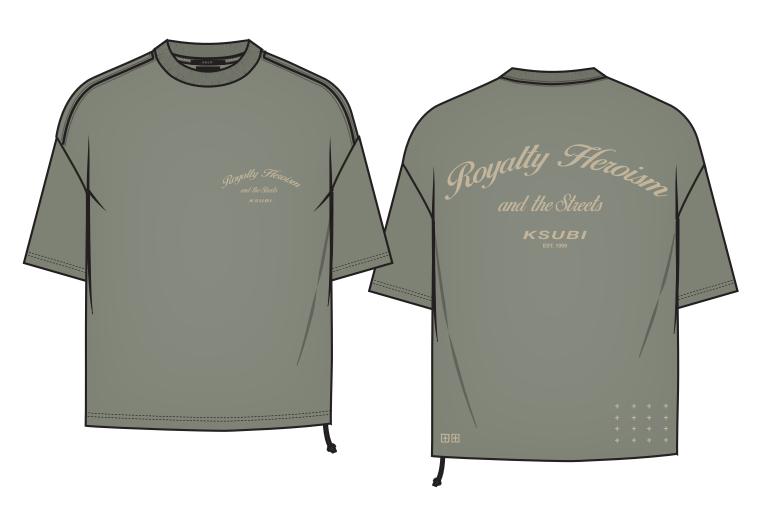

| SKETCH        |                                     |                     | <del>tsu</del> þi |
|---------------|-------------------------------------|---------------------|-------------------|
| STYLE NUMBER: | MSP26TE010                          | RANGE DROP:         | SP26              |
| STYLE NAME:   | ROYALTY HALEN SS TEE MILITANT GREEN | SPEC CREATION DATE: | 05/03/2025        |
| DESIGNER:     | LAUREN                              | UPDATED SPEC DATE:  | XX/XX/XXXX        |

### **FRONT:**

#### **ARTWORK 1 PLACEMENT:**

- PLACED ON FRONT WLS
- 21CM DOWN FROM HPS

**NEXT PAGE** 

| ART SPEC      |                                     |                     | <del>łsu</del> þi |
|---------------|-------------------------------------|---------------------|-------------------|
| STYLE NUMBER: | MSP26TE010                          | RANGE DROP:         | SP26              |
| STYLE NAME:   | ROYALTY HALEN SS TEE MILITANT GREEN | SPEC CREATION DATE: | 05/03/2025        |
| DESIGNER:     | LAUREN                              | UPDATED SPEC DATE:  | XX/XX/XXXX        |

## **BACK:**

#### **ARTWORK 2 PLACEMENT:**

- PLACED ON BACK
- 7CM DOWN FROM BOTTOM OF CF NECK RIB TO TOP OF ARTWORK
  - CENTERED ACROSS CB

| ART SPEC      |                                     |                     | <del>tsu</del> þi |
|---------------|-------------------------------------|---------------------|-------------------|
| STYLE NUMBER: | MSP26TE010                          | RANGE DROP:         | SP26              |
| STYLE NAME:   | ROYALTY HALEN SS TEE MILITANT GREEN | SPEC CREATION DATE: | 05/03/2025        |
| DESIGNER:     | LAUREN                              | UPDATED SPEC DATE:  | XX/XX/XXXX        |