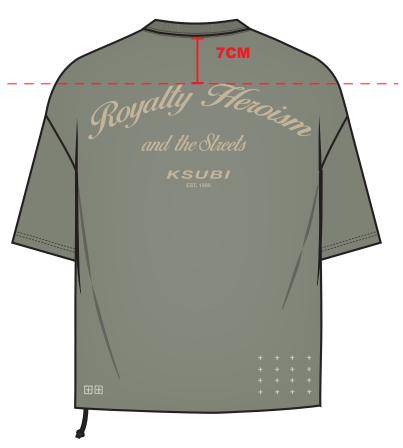

## **BACK:**

#### **ARTWORK 2 PLACEMENT:**

- PLACED ON BACK
- 7CM DOWN FROM BOTTOM OF CF NECK RIB TO TOP OF ARTWORK
  - CENTERED ACROSS CB

| ART SPEC      |                                     |                     | <del>tsu</del> þi |
|---------------|-------------------------------------|---------------------|-------------------|
| STYLE NUMBER: | MSP26TE010                          | RANGE DROP:         | SP26              |
| STYLE NAME:   | ROYALTY HALEN SS TEE MILITANT GREEN | SPEC CREATION DATE: | 05/03/2025        |
| DESIGNER:     | LAUREN                              | UPDATED SPEC DATE:  | XX/XX/XXXX        |