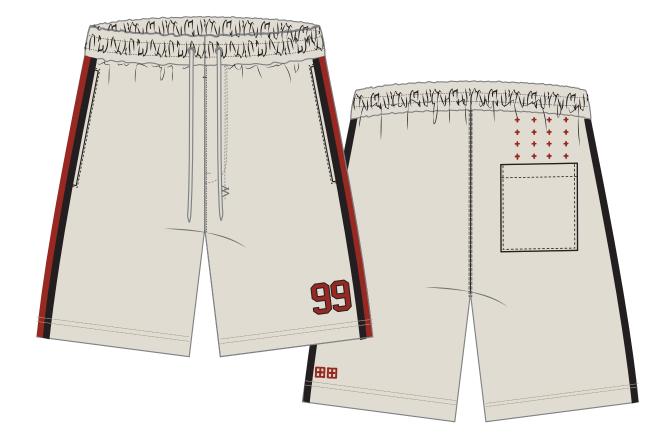

# **NEW CAD:**

### **TRIPPLE CONTRAST PIPING:**

### MATCH PIPING QUALITY/WIDTH TO STYLE: MSP26FT001 KBALL BASEBALL JERSEY DESERT

CONTRAST PIPING PLACEMENT: -PLACED ON SIDE SEAM - EXTENDING FROM BOTTOM OF WAIST BAND TO BOTTOM OF SHORT