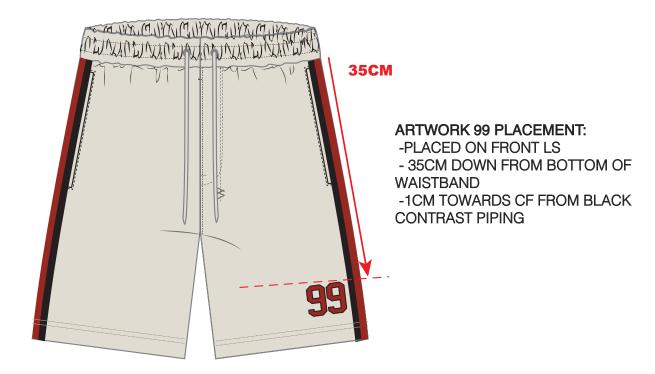

#### MSP26WA005 KBALL SHORT DESERT

## **PROTO COMMENTS**

### **FRONT:**

#### **ARTWORK 1:**

### **TRIPPLE CONTRAST PIPING:**

### MATCH PIPING QUALITY/WIDTH TO STYLE: MSP26FT001 KBALL BASEBALL JERSEY DESERT

CONTRAST PIPING PLACEMENT: -PLACED ON SIDE SEAM - EXTENDING FROM BOTTOM OF WAIST BAND TO BOTTOM OF SHORT