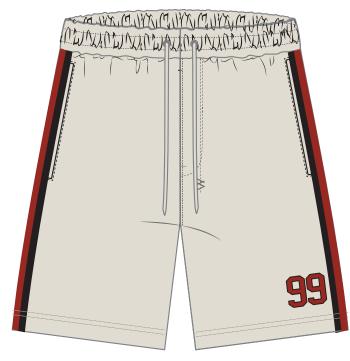

TCX SAVVY RED<br>SEE POSITION ON FOLLOWING PAGE |
| BACK 4X4 CROSS   | NOT APPROVED - MATCH COLOUR TO PANTONE:19-1554 TCX SAVVY RED<br>SEE POSITION ON FOLLOWING PAGE |
| ART              | NOT APPROVED - SEE ART CHANGES ON FOLLOWING PAGE                                               |

ALL OTHER ITEMS ARE APPROVED 🗸

# PROTO COMMENTS

# **NEW CAD:**



#### MSP26WA005 KBALL SHORT DESERT

## **PROTO COMMENTS**



8 CM

#### MSP26WA005 KBALL SHORT DESERT

## **PROTO COMMENTS**

### **FRONT:**



#### **ARTWORK 1:**



#### MSP26WA005 KBALL SHORT DESERT

# PROTO COMMENTS

### **TRIPPLE CONTRAST PIPING:**



### MATCH PIPING QUALITY/WIDTH TO STYLE: MSP26FT001 KBALL BASEBALL JERSEY DESERT

CONTRAST PIPING PLACEMENT: -PLACED ON SIDE SEAM - EXTENDING FROM BOTTOM OF WAIST BAND TO BOTTOM OF SHORT