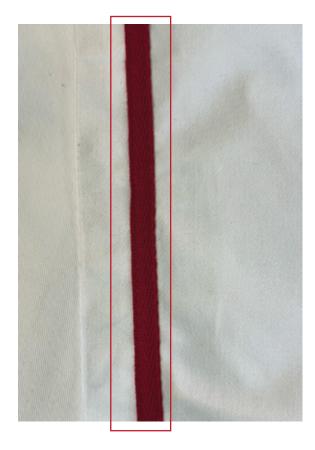

### **TRIPPLE CONTRAST PIPING:**

### MATCH PIPING QUALITY/WIDTH TO STYLE: MSP26FT001 KBALL BASEBALL JERSEY DESERT

CONTRAST PIPING PLACEMENT: -PLACED ON SIDE SEAM - EXTENDING FROM BOTTOM OF WAIST BAND TO BOTTOM OF SHORT