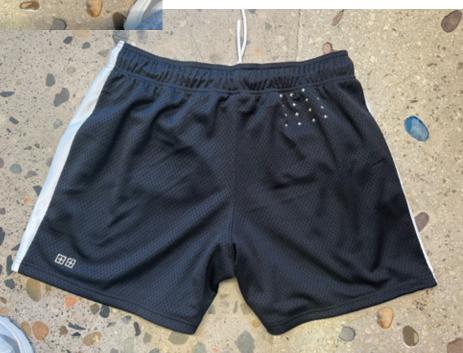

### PROCEED TO SMS CONTIONALLY ON FOLLOWING ALL COMMENTS

| ITEM:            | COMMENTS:                                                                                      |
|------------------|------------------------------------------------------------------------------------------------|
| FABRIC 1 QUALITY | NOT APPROVED - BASE FABRIC CHANGING TO 480-500GSM OE JERSERY FLEECE                            |
| FIT              | FIT CHANGE TO TRACK SHORT - CHARLIE WILL FOLLOW WITH FIT SPEC                                  |
| FABRIC COLOUR    | NOT APPROVED - MATCH TO "DESERT" COLOUR CUTTING SENT                                           |
| BACK T-BOX       | NOT APPROVED - MATCH COLOUR TO PANTONE:19-1554 TCX SAVVY RED<br>SEE POSITION ON FOLLOWING PAGE |
| BACK 4X4 CROSS   | NOT APPROVED - MATCH COLOUR TO PANTONE:19-1554 TCX SAVVY RED<br>SEE POSITION ON FOLLOWING PAGE |
| ART              | NOT APPROVED - SEE ART CHANGES ON FOLLOWING PAGE                                               |

ALL OTHER ITEMS ARE APPROVED 🗸