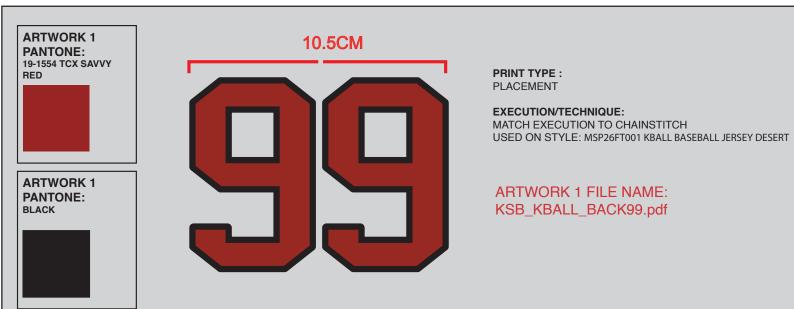

CHANGE TO TRACK SHORT - CHARLIE WILL FOLLOW WITH FIT SPEC                                  |
| FABRIC COLOUR    | NOT APPROVED - MATCH TO "DESERT" COLOUR CUTTING SENT                                           |
| BACK T-BOX       | NOT APPROVED - MATCH COLOUR TO PANTONE:19-1554 TCX SAVVY RED<br>SEE POSITION ON FOLLOWING PAGE |
| BACK 4X4 CROSS   | NOT APPROVED - MATCH COLOUR TO PANTONE:19-1554 TCX SAVVY RED<br>SEE POSITION ON FOLLOWING PAGE |
| ART              | NOT APPROVED - SEE ART CHANGES ON FOLLOWING PAGE                                               |

ALL OTHER ITEMS ARE APPROVED 🗸

# PROTO COMMENTS

# **NEW CAD:**



#### MSP26WA005 KBALL SHORT DESERT

## **PROTO COMMENTS**



8 CM

#### MSP26WA005 KBALL SHORT DESERT

## **PROTO COMMENTS**

### **FRONT:**



#### **ARTWORK 1:**



#### MSP26WA005 KBALL SHORT DESERT

# PROTO COMMENTS

### **TRIPPLE CONTRAST PIPING:**



### MATCH PIPING QUALITY/WIDTH TO STYLE: MSP26FT001 KBALL BASEBALL JERSEY DESERT

CONTRAST PIPING PLACEMENT: -PLACED ON SIDE SEAM - EXTENDING FROM BOTTOM OF WAIST BAND TO BOTTOM OF SHORT