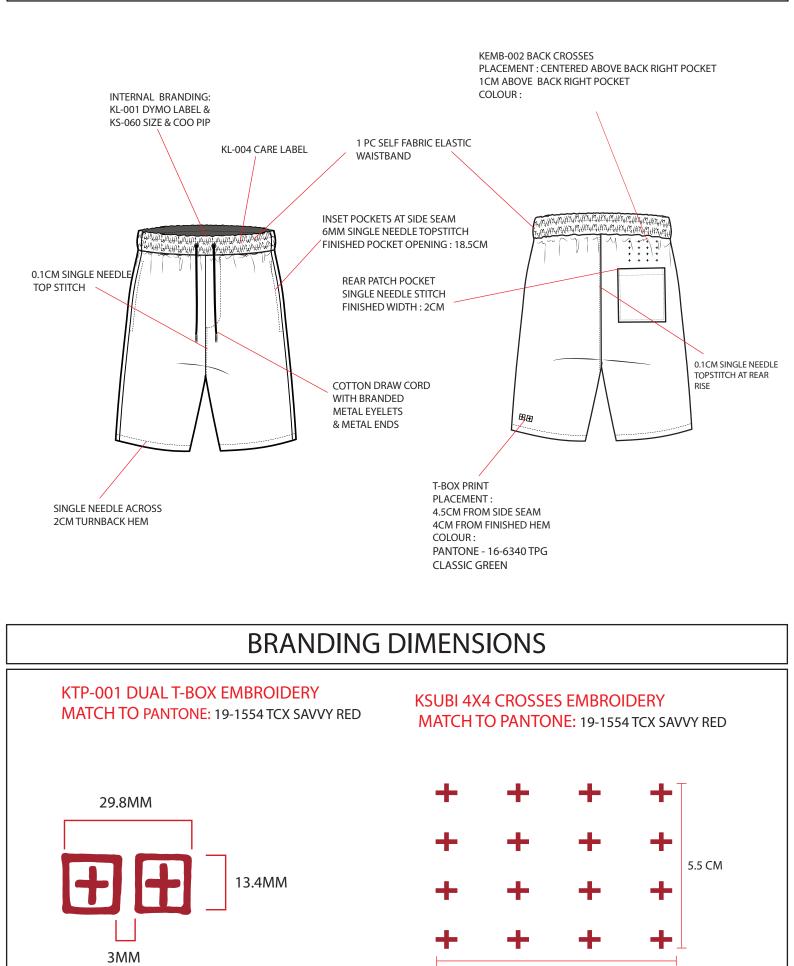

### PROCEED TO SMS CONTIONALLY ON FOLLOWING ALL COMMENTS

| ITEM:            | COMMENTS:                                                                                      |
|------------------|------------------------------------------------------------------------------------------------|
| FABRIC 1 QUALITY | NOT APPROVED - BASE FABRIC CHANGING TO 480-500GSM OE JERSERY FLEECE                            |
| FIT              | FIT CHANGE TO TRACK SHORT - CHARLIE WILL FOLLOW WITH FIT SPEC                                  |
| FABRIC COLOUR    | NOT APPROVED - MATCH TO "DESERT" COLOUR CUTTING SENT                                           |
| BACK T-BOX       | NOT APPROVED - MATCH COLOUR TO PANTONE:19-1554 TCX SAVVY RED<br>SEE POSITION ON FOLLOWING PAGE |
| BACK 4X4 CROSS   | NOT APPROVED - MATCH COLOUR TO PANTONE:19-1554 TCX SAVVY RED<br>SEE POSITION ON FOLLOWING PAGE |
| ART              | NOT APPROVED - SEE ART CHANGES ON FOLLOWING PAGE                                               |

## **PROTO COMMENTS**

8 CM