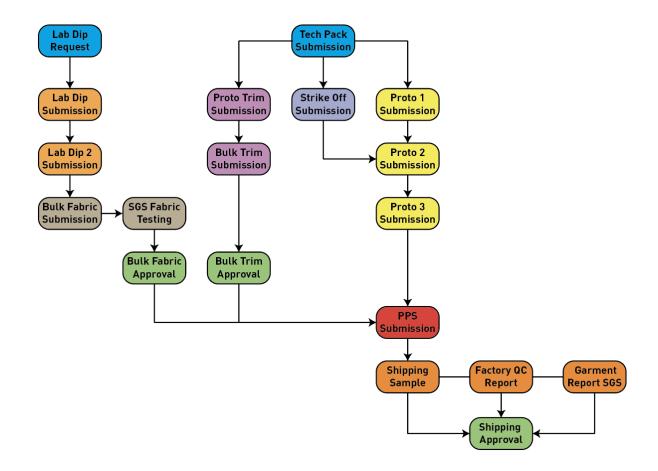

#### 1. DEVELOPMENT PROCEDURE

- 1. LSKD Development Procedure
- 2. Submission Requirements
- 3. Sample Sizes
- 4. PLM System
- 5. LSKD Submission Forms

#### **Development Procedure**

- Lab Dips Submission
- Fabric Swatch Submission
- Strike Off Submission
- Trims Submission
- Proto 1 Fit Sample
- Proto 2 Size Set
- Proto 3 Fit Sample/Selected Sizes
- Bulk Fabric Swatch & Thread Approval (submitted with fabric test report)
- Bulk Trim Submission Correct Colours
- PPS Production Sample (Bulk Fabric & Trims)
- Shipping Sample
- Bulk QC Report
- SGS Garment Testing

#### 1. DEVELOPMENT PROCEDURE

#### **Submission Lead Time**

For all orders we need the samples for approval stated under "Deadlines" at the order enquiry front page, and the number of samples required:

- All sample deadlines (ETA) stated in the order must be kept. Failure to comply may result in cancelled orders and claim for lost profits according to our general trading terms.
  - After Tech Pack Submission
    - Lab Dip 7-10 Days + Freight
    - Strike Off 10 Days + Freight
    - Trims 7-14 Days + Freight
    - Proto 1 7-10 Days + Freight
      - Comment time 1 week
      - All Protos to be submitted in white or lightest colour
    - Proto 2 (Size Set) 7-10 Days after receiving comments + Freight
      - Comment time 1 week
    - Proto 3 7-10 Days after receiving comments + Freight
      - Comment time 1 week
    - Bulk Trims -
      - Within 1 week of trims supplied
    - Bulk Fabric 7-10 Days + Freight
      - Within 1 week of bulk fabric finishing
    - PPS Sample within 7-10 Days of bulk fabrics & trims received + Freight
      - Comment time 1 week