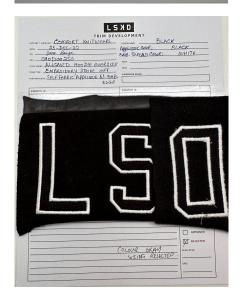

#### **Submission Process**

- All submissions must be submitted using LSKD Submission Forms
- Lab Dips
  - Wrapped separately ATT: to Design Team
  - One colour submission per sheet

• One trim submission per sheet

- Strike Offs
  - One colour submission per sheet
- Fabric Swatches (Submitted on Hanger with full fabric specifications)