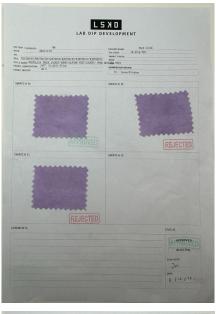

#### Lab Dips/Strike Offs/Trims

- We need lab-dips/strike off etc. for approval in all colours/ combinations.
- We will ask for revised lab-dips/strike off etc. several times if we are not satisfied.
- Lab dips will be approved under D65 (daylight),
- Please always write on lab dips/cuttings what we must check for:
   Quality, colour, design, print, finish, weight, dying of fabric.
- Submitted using LSKD Submission form.

#### **Submission Process**

- All submissions must be submitted using LSKD Submission Forms
- Lab Dips
  - Wrapped separately ATT: to Design Team
  - One colour submission per sheet

• One trim submission per sheet

- Strike Offs
  - One colour submission per sheet
- Fabric Swatches (Submitted on Hanger with full fabric specifications)