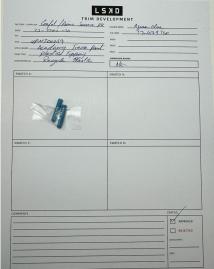

#### **Submission Process**

- All submissions must be submitted using LSKD Submission Forms
- Lab Dips
  - Wrapped separately ATT: to Design Team
  - One colour submission per sheet

• One trim submission per sheet

- Strike Offs
  - One colour submission per sheet
- Fabric Swatches (Submitted on Hanger with full fabric specifications)