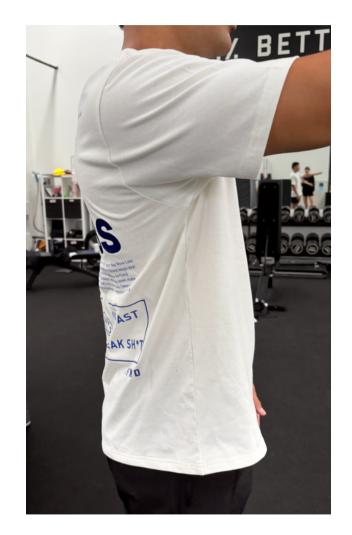

### Images

reduce print by 0.5cm to match spec

LSKD Pty Ltd 46 Burchill Street Unit 2 Loganholme, Queensland, 4129 Australia

Phone:61738074442 Email:murilof@lskd.co

### PRINT

FRONT

SIZE - APPROVED \*Please ensure applied straight

PLACEMENT - APPROVED

BACK

SIZE- reduce print width by 0.5cm to match spec

PLACEMENT - Raise print by 0.5cm to match spec

Amelia Bosgra 26 Mar 2025 Updated by Amelia Bosgra 27 Mar 2025