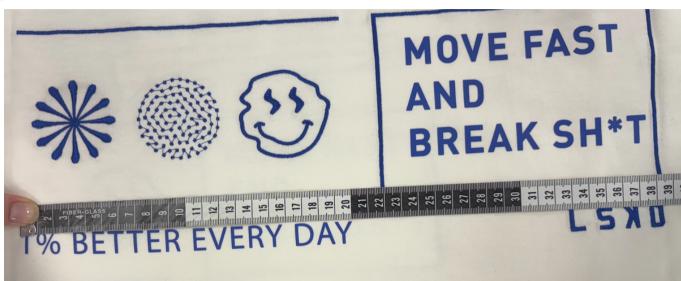

# Images

Please ensure application is straight

LSKD Pty Ltd 46 Burchill Street Unit 2 Loganholme, Queensland, 4129 Australia

Phone:61738074442 Email:murilof@lskd.co Style No. USST02485

Generated By 3 Clicks 14 Apr 2025 Page 8 of 9

### Images

reduce print by 0.5cm to match spec

LSKD Pty Ltd 46 Burchill Street Unit 2 Loganholme, Queensland, 4129 Australia

Phone:61738074442 Email:murilof@lskd.co

### PRINT

FRONT

SIZE - APPROVED \*Please ensure applied straight

PLACEMENT - APPROVED

BACK

SIZE- reduce print width by 0.5cm to match spec

PLACEMENT - Raise print by 0.5cm to match spec

Amelia Bosgra 26 Mar 2025 Updated by Amelia Bosgra 27 Mar 2025

Please note few changes have been made to the construction of the artwork - please see updated art file.

**Front artwork changes** Embroidery dots changed to be plastisol

**Back artwork changes** Embroidery "TRUST" - "PROCESS" changes to be HD print

Plastisol "The" - changes to be embroidery

Embroidery lines - changed to be HD print

Embroidery dots - changed to be HD print

Amelia Bosgra 25 Mar 2025

Please note sub colour base Please note spec has been updated with new block - please follow updated spec Thank you!