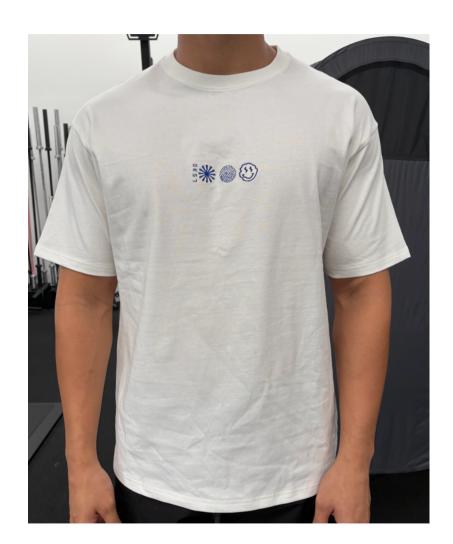

# Images

Please ensure application is straight

LSKD Pty Ltd 46 Burchill Street Unit 2 Loganholme, Queensland, 4129 Australia

Phone:61738074442 Email:murilof@lskd.co Style No. USST02485

Generated By 3 Clicks 14 Apr 2025 Page 8 of 9

### PRINT

FRONT

SIZE - APPROVED \*Please ensure applied straight

PLACEMENT - APPROVED

BACK

SIZE- reduce print width by 0.5cm to match spec

PLACEMENT - Raise print by 0.5cm to match spec

Amelia Bosgra 26 Mar 2025 Updated by Amelia Bosgra 27 Mar 2025

Please note few changes have been made to the construction of the artwork - please see updated art file.

**Front artwork changes** Embroidery dots changed to be plastisol

**Back artwork changes** Embroidery "TRUST" - "PROCESS" changes to be HD print