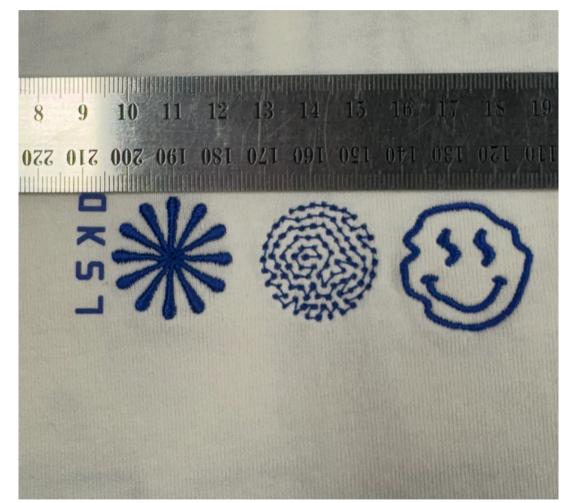

# Images

Please ensure application is straight

LSKD Pty Ltd 46 Burchill Street Unit 2 Loganholme, Queensland, 4129 Australia

Phone:61738074442 Email:murilof@lskd.co Style No. USST02485

Generated By 3 Clicks 14 Apr 2025 Page 8 of 9

### Images

reduce print by 0.5cm to match spec

LSKD Pty Ltd 46 Burchill Street Unit 2 Loganholme, Queensland, 4129 Australia

Phone:61738074442 Email:murilof@lskd.co

Please note few changes have been made to the construction of the artwork - please see updated art file.

**Front artwork changes** Embroidery dots changed to be plastisol

**Back artwork changes** Embroidery "TRUST" - "PROCESS" changes to be HD print

Plastisol "The" - changes to be embroidery

Embroidery lines - changed to be HD print

Embroidery dots - changed to be HD print

Amelia Bosgra 25 Mar 2025

Please note sub colour base Please note spec has been updated with new block - please follow updated spec Thank you!