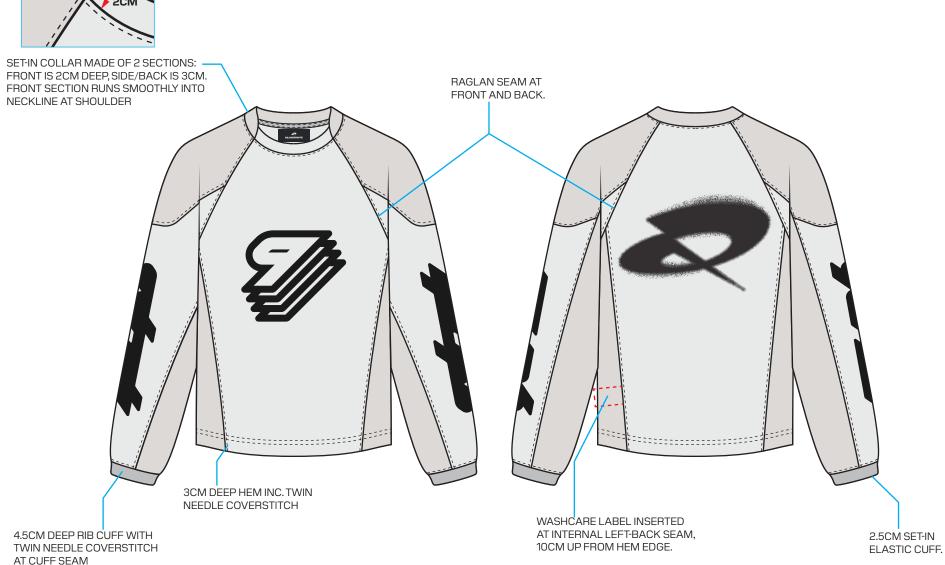

10120002 N

MOTO JERSEY

**EXTERNAL DETAILS - FRONT & BACK** 

10120002

**MOTO JERSEY** 

PATTERN

/6

ORIGINAL BLOCK PATTERN MARKED IN **GREEN LINE** 

# INTERNAL VIEW OF BACK NECK

**MOTO JERSEY** 

MATERIALS

/6