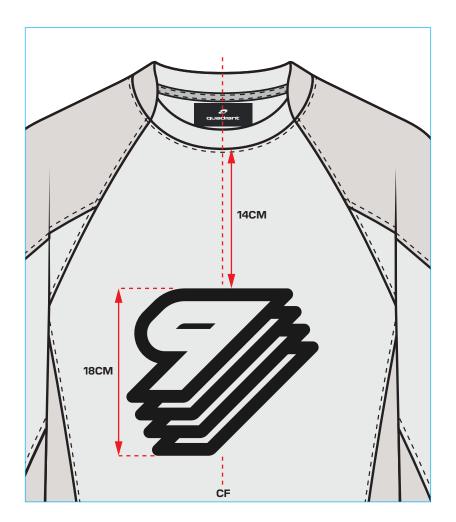

10120002 MOTO JERSEY FRONT SCREEN PRINT /6

#### FRONT SCREENPRINT

PLEASE STRIKE OFF BOTH OPTIONS ON CORRECT FABRIC

OPTION 1: STAMP STYLE SCREENPRINT OPTION 2: MATTE SCREENPRINT

POSITIONED CENTRALLY TO CF.
SCALED ARTWORK FILE PROVIDED SEPARATELY.