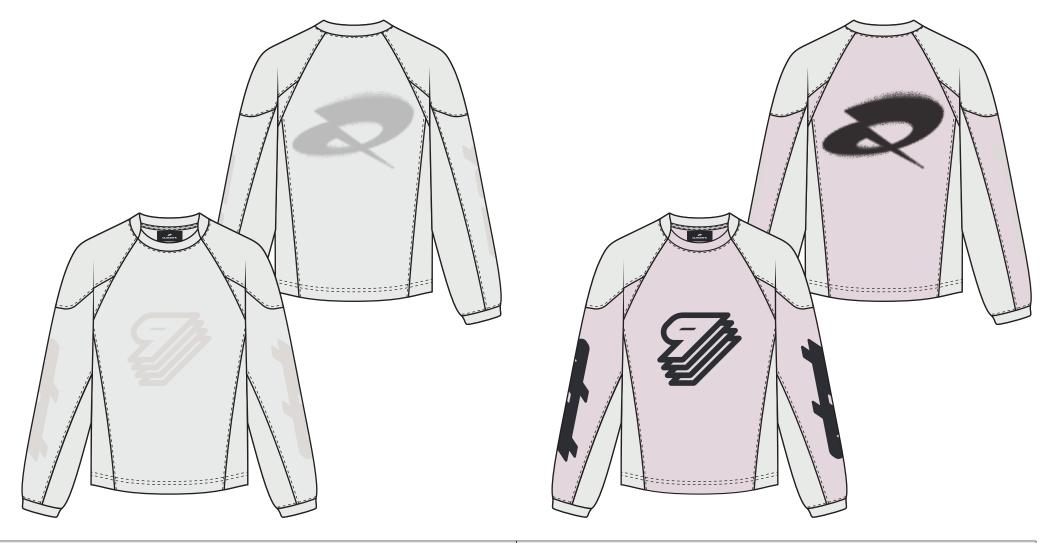

10120002 N

MOTO JERSEY

**EXTERNAL DETAILS - FRONT & BACK** 

10120002

**MOTO JERSEY** 

PATTERN

/6

ORIGINAL BLOCK PATTERN MARKED IN **GREEN LINE** 

10120002 MOTO JERSEY FRONT SCREEN PRINT /6

#### FRONT SCREENPRINT

PLEASE STRIKE OFF BOTH OPTIONS ON CORRECT FABRIC

OPTION 1: STAMP STYLE SCREENPRINT OPTION 2: MATTE SCREENPRINT

POSITIONED CENTRALLY TO CF.
SCALED ARTWORK FILE PROVIDED SEPARATELY.

#### SPRAY LOGO BACK SCREENPRINT

SINGLE COLOUR SCREENPRINT TO CENTRE BACK OF GARMENT.

SCALED ARTWORK FILE PROVIDED SEPARATELY.

PLEASE STUDY ARTWORK WITH CARE AND ADVISE IF FEASIBLE AS SCREENPRINT ON TEXTURED JERSEY.