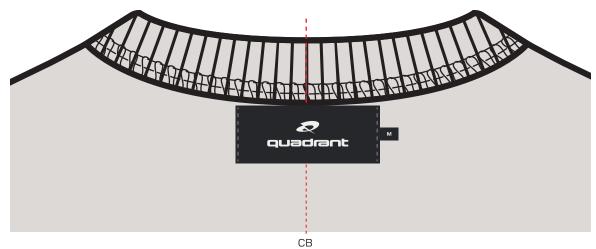

SCREENPRINT

PLEASE STRIKE OFF BOTH OPTIONS ON CORRECT FABRIC

OPTION 1: STAMP STYLE SCREENPRINT OPTION 2: MATTE SCREENPRINT

POSITIONED CENTRALLY TO CF.
SCALED ARTWORK FILE PROVIDED SEPARATELY.



# FABRIC BASE COLOUR

BLANC DE BLANC 11-4800 TCX



PRINT COLOUR

WHITE SAND 13-0002 TCX

SWEET TAFFY 12-2900 TCX



EBONY 19-4104 TCX

## **OPTION 1 PRINT REFERENCES**





# **OPTION 2 PRINT QUALITY REFERENCE**



10120002

#### SPRAY LOGO BACK SCREENPRINT

SINGLE COLOUR SCREENPRINT TO CENTRE BACK OF GARMENT.

SCALED ARTWORK FILE PROVIDED SEPARATELY.

PLEASE STUDY ARTWORK WITH CARE AND ADVISE IF FEASIBLE AS SCREENPRINT ON TEXTURED JERSEY.



## **FABRIC BASE** COLOUR

BLANC DE BLANC 11-4800 TCX



PRINT COLOUR

WHITE SAND 13-0002 TCX





**EBONY** 19-4104 TCX



# INTERNAL VIEW OF BACK NECK



**MOTO JERSEY** 

MATERIALS

/6

#### **FABRIC**

REFERENCE FABRIC PHOTO BELOW WEIGHT BETWEEN 220 - 280GSM TEXTURED / MESH QUALITY SYNTHETIC OR SYTHETIC/COTTON BLEND PLEASE SUBMIT OPTIONS



#### **ELASTIC FOR CUFF**

HIGH QUALITY ELASTIC THAT CAN BE USED WITHOUT CASING. COLOUR TO BE OFF WHITE OR GREY (IF NOT DTM) PLEASE SUBMIT OPTIONS