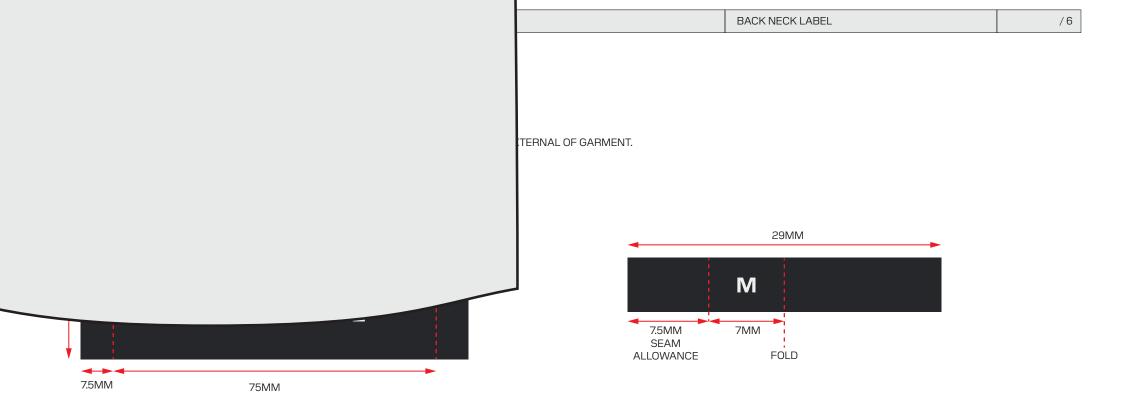

SLEEVE SCREEN PRINT

#### FRONT SCREENPRINT

PLEASE STRIKE OFF BOTH OPTIONS ON CORRECT FABRIC

OPTION 1: STAMP STYLE SCREENPRINT OPTION 2: MATTE SCREENPRINT

POSITIONED CENTRALLY TO CF.
SCALED ARTWORK FILE PROVIDED SEPARATELY.



# FABRIC BASE COLOUR

BLANC DE BLANC 11-4800 TCX



PRINT COLOUR

WHITE SAND 13-0002 TCX

SWEET TAFFY 12-2900 TCX



EBONY 19-4104 TCX

## **OPTION 1 PRINT REFERENCES**





# **OPTION 2 PRINT QUALITY REFERENCE**



10120002

#### SPRAY LOGO BACK SCREENPRINT

SINGLE COLOUR SCREENPRINT TO CENTRE BACK OF GARMENT.

SCALED ARTWORK FILE PROVIDED SEPARATELY.

PLEASE STUDY ARTWORK WITH CARE AND ADVISE IF FEASIBLE AS SCREENPRINT ON TEXTURED JERSEY.



## **FABRIC BASE** COLOUR

BLANC DE BLANC 11-4800 TCX



PRINT COLOUR

WHITE SAND 13-0002 TCX





**EBONY** 19-4104 TCX



# INTERNAL VIEW OF BACK NECK



**MOTO JERSEY** 

MATERIALS

/6

#### **FABRIC**

REFERENCE FABRIC PHOTO BELOW WEIGHT BETWEEN 220 - 280GSM TEXTURED / MESH QUALITY SYNTHETIC OR SYTHETIC/COTTON BLEND PLEASE SUBMIT OPTIONS



#### **ELASTIC FOR CUFF**

HIGH QUALITY ELASTIC THAT CAN BE USED WITHOUT CASING. COLOUR TO BE OFF WHITE OR GREY (IF NOT DTM) PLEASE SUBMIT OPTIONS