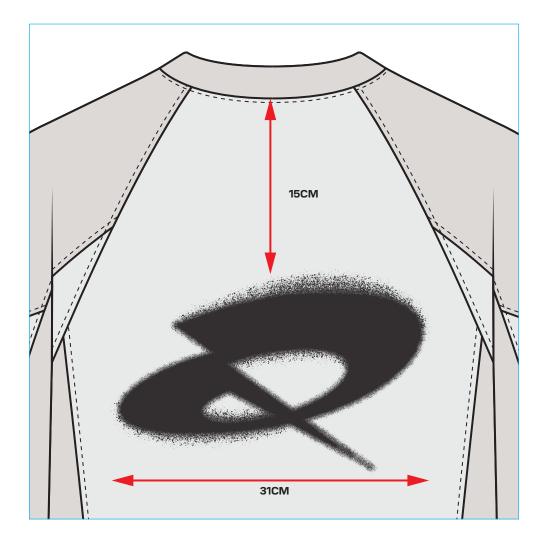

#### SPRAY LOGO BACK SCREENPRINT

SINGLE COLOUR SCREENPRINT TO CENTRE BACK OF GARMENT.

SCALED ARTWORK FILE PROVIDED SEPARATELY.

PLEASE STUDY ARTWORK WITH CARE AND ADVISE IF FEASIBLE AS SCREENPRINT ON TEXTURED JERSEY.

## **FABRIC BASE** COLOUR

BLANC DE BLANC 11-4800 TCX

PRINT COLOUR

WHITE SAND 13-0002 TCX

**EBONY** 19-4104 TCX