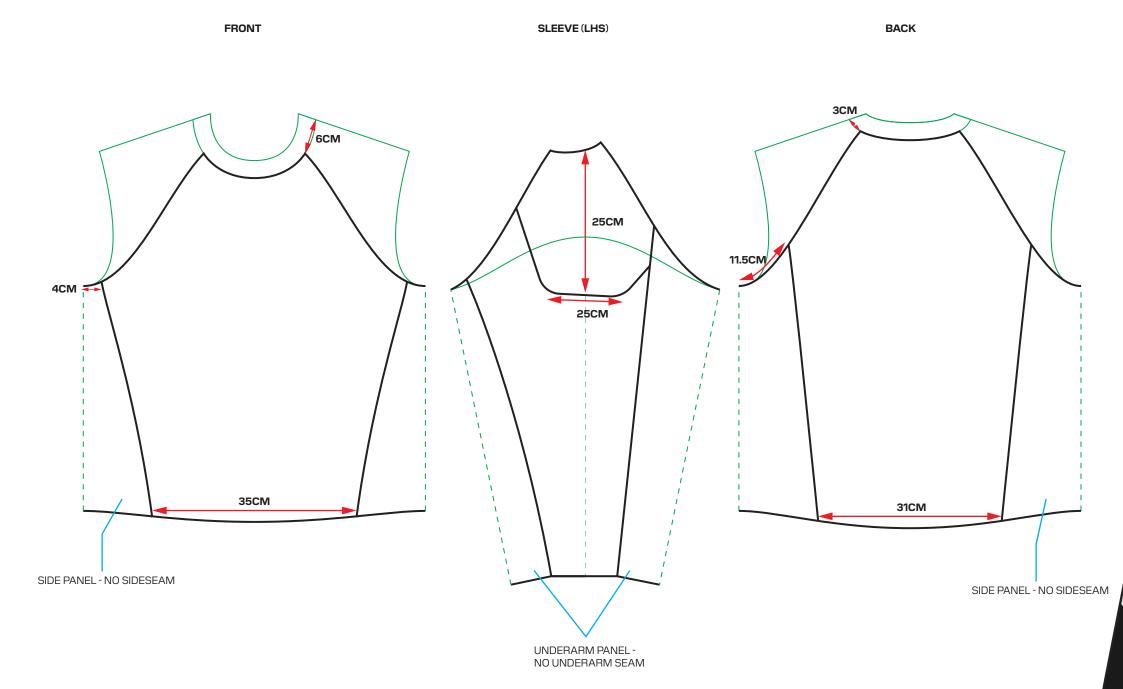

10120002 N

MOTO JERSEY

**EXTERNAL DETAILS - FRONT & BACK** 

10120002

**MOTO JERSEY** 

PATTERN

/6

ORIGINAL BLOCK PATTERN MARKED IN **GREEN LINE** 