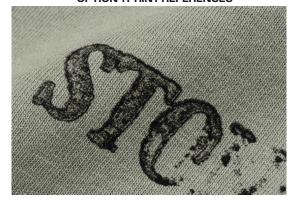

#### FABRIC BASE COLOUR

BLANC DE BLANC 11-4800 TCX

PRINT COLOUR

WHITE SAND 13-0002 TCX

EBONY 19-4104 TCX

**OPTION 1 PRINT REFERENCES** 

**OPTION 2 PRINT QUALITY REFERENCE** 

10120002 MOTO JERSEY

## **OPTION 1 PRINT REFERENCES**