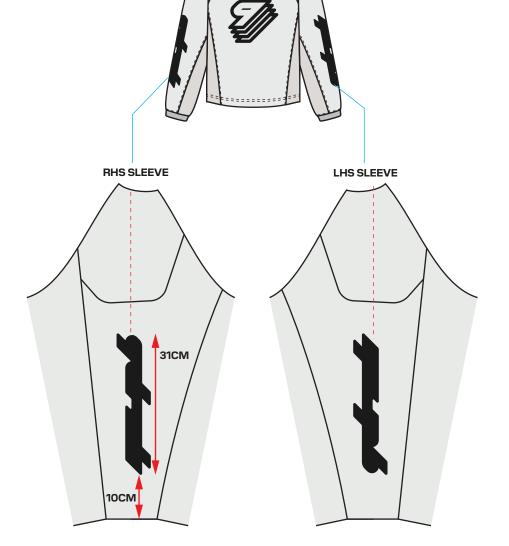

SLEEVE SCREEN PRINT

#### FRONT SCREENPRINT

PLEASE STRIKE OFF BOTH OPTIONS ON CORRECT FABRIC

OPTION 1: STAMP STYLE SCREENPRINT OPTION 2: MATTE SCREENPRINT

POSITIONED CENTRALLY TO CF.
SCALED ARTWORK FILE PROVIDED SEPARATELY.

# FABRIC BASE COLOUR

BLANC DE BLANC 11-4800 TCX

PRINT COLOUR

WHITE SAND 13-0002 TCX

SWEET TAFFY 12-2900 TCX

EBONY 19-4104 TCX

## **OPTION 1 PRINT REFERENCES**

# **OPTION 2 PRINT QUALITY REFERENCE**

10120002