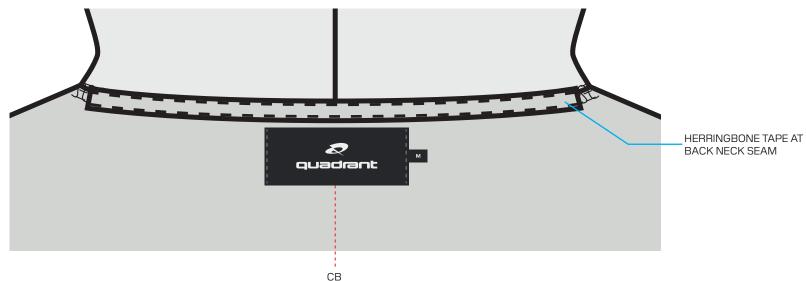

# **BACK NECK LABEL**

quadrant

BACK NECK LABEL PLACED CENTRALLY TO CB NECK, BELOW COLLAR.

FOLDED SIZE PIP INSERTED UNDERNEATH LABEL AT RHS, 7.5MM SEAM ALLOWANCE.

LABEL STITCHED DOWN AT EACH SIDE, THREAD COLOUR TO MATCH ON LABEL AND EXTERNAL OF GARMENT.

# INTERNAL VIEW OF BACK NECK