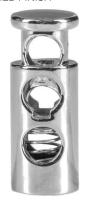

# TRIMS

CORD LOCK: 2-CHANNEL METAL CORD LOCK FOR 4MM CORD. BRUSHED FINISH

CORD: 4MM ELASTIC BUNGEE CORD TONAL / DTM

ZIP: YKK 2-WAY SIZE 5 METAL ZIP TRAP7 PULLER MATTE SILVER FINISH