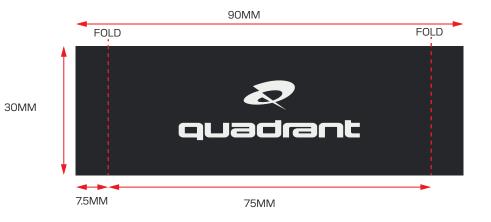

# **BACK NECK LABEL**

quadrant

BACK NECK LABEL PLACED CENTRALLY TO CB NECK, BELOW COLLAR.

FOLDED SIZE PIP INSERTED UNDERNEATH LABEL AT RHS, 7.5MM SEAM ALLOWANCE.

LABEL STITCHED DOWN AT EACH SIDE, THREAD COLOUR TO MATCH ON LABEL AND EXTERNAL OF GARMENT.