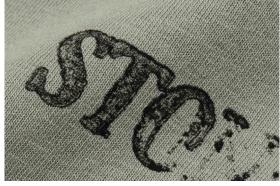

# STAMP STYLE PRINT

STAMP STYLE SCREENPRINT APPLIED OVER RAW EDGE SEAM. SCALED ARTWORK FILE PROVIDED SEPARATELY.

**FABRIC BASE** COLOUR

**PUCE** 19-1518 TCX

**PRINT** COLOUR

BLANC DE BLANC 11-4800 TCX

BLANC DE BLANC 11-4800 TCX