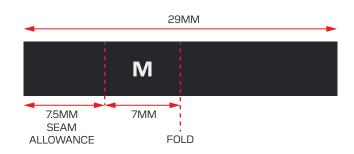

# **BACK NECK LABEL**

quadrant

BACK NECK LABEL PLACED CENTRALLY TO CB NECK, BELOW COLLAR.

FOLDED SIZE PIP INSERTED UNDERNEATH LABEL AT RHS, 7.5MM SEAM ALLOWANCE.

LABEL STITCHED DOWN AT EACH SIDE, THREAD COLOUR TO MATCH ON LABEL AND EXTERNAL OF GARMENT.