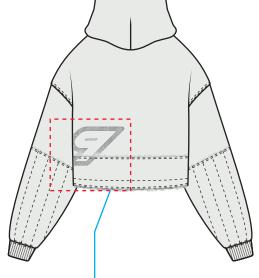

10140005 RQ CROPPED HOODED ZIP SWEAT

**EXTERNAL DETAILS - FRONT & BACK** 





10140005

**RQ CROPPED HOODED ZIP SWEAT** 

FRONT SCREEN PRINT

# STAMP STYLE PRINT

STAMP STYLE SCREENPRINT APPLIED OVER RAW EDGE SEAM. SCALED ARTWORK FILE PROVIDED SEPARATELY.



**FABRIC BASE** COLOUR

**PUCE** 19-1518 TCX



**PRINT** COLOUR

BLANC DE BLANC 11-4800 TCX





BLANC DE BLANC 11-4800 TCX

IN TẠI THÂN SAU. ĐỊNH VỊ TỪ SƯỜN VÀO 6CM. 4CM KHÔNG APPLY TRÊN MẪU









# **BACK NECK LABEL**

quadrant

BACK NECK LABEL PLACED CENTRALLY TO CB NECK, BELOW COLLAR.

FOLDED SIZE PIP INSERTED UNDERNEATH LABEL AT RHS, 7.5MM SEAM ALLOWANCE.

LABEL STITCHED DOWN AT EACH SIDE, THREAD COLOUR TO MATCH ON LABEL AND EXTERNAL OF GARMENT.





# INTERNAL VIEW OF BACK NECK



# **GARMENT WASH**

ENZYME WASH GARMENT TO ACHIEVE LIGHT WASHED EFFECT. AIM FOR PANTONE COLOUR POST-WASH.

ONLY APPLIES TO COLOURWAY #2 - EBONY



# TRIMS

CORD LOCK: 2-CHANNEL METAL CORD LOCK FOR 4MM CORD. BRUSHED FINISH





CORD: 4MM ELASTIC BUNGEE CORD TONAL / DTM



ZIP: YKK 2-WAY SIZE 5 METAL ZI