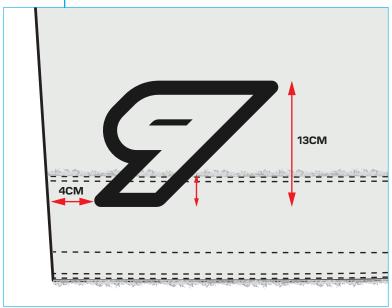

10140005 RQ CROPPED HOODED ZIP SWEAT

**EXTERNAL DETAILS - FRONT & BACK** 





10140005

**RQ CROPPED HOODED ZIP SWEAT** 

FRONT SCREEN PRINT

# STAMP STYLE PRINT

STAMP STYLE SCREENPRINT APPLIED OVER RAW EDGE SEAM. SCALED ARTWORK FILE PROVIDED SEPARATELY.



**FABRIC BASE** COLOUR

**PUCE** 19-1518 TCX



**PRINT** COLOUR

BLANC DE BLANC 11-4800 TCX





BLANC DE BLANC 11-4800 TCX

IN TẠI THÂN SAU. ĐỊNH VỊ TỪ SƯỜN VÀO 6CM. 4CM KHÔNG APPLY TRÊN MẪU









# **BACK NECK LABEL**

quadrant

BACK NECK LABEL PLACED CENTRALLY TO CB NECK, BELOW COLLAR.

FOLDED SIZE PIP INSERTED UNDERNEATH LABEL AT RHS, 7.5MM SEAM ALLOWANCE.

LABEL STITCHED DOWN AT EACH SIDE, THREAD COLOUR TO MATCH ON LABEL AND EXTERNAL OF GARMENT.





# INTERNAL VIEW OF BACK NECK



# **GARMENT WASH**

ENZYME WASH GARMENT TO ACHIEVE LIGHT WASHED EFFECT. AIM FOR PANTONE COLOUR POST-WASH.

ONLY APPLIES TO COLOURWAY #2 - EBONY



# TRIMS

CORD LOCK: 2-CHANNEL METAL CORD LOCK FOR 4MM CORD. BRUSHED FINISH





CORD: 4MM ELASTIC BUNGEE CORD TONAL / DTM



ZIP: YKK 2-WAY SIZE 5 METAL ZIP TRAP7 PULLER MATTE SILVER FINISH