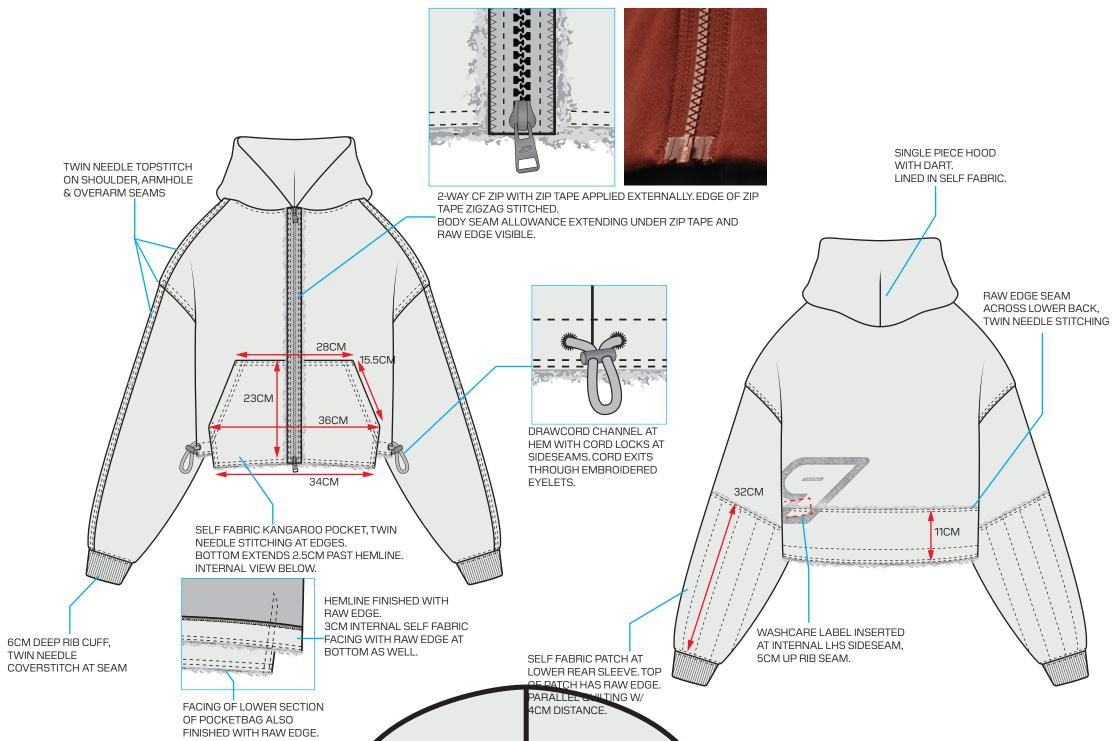

10140005 RQ CROPPED HOODED ZIP SWEAT

**EXTERNAL DETAILS - FRONT & BACK** 

10140005

**RQ CROPPED HOODED ZIP SWEAT** 

FRONT SCREEN PRINT

# STAMP STYLE PRINT

STAMP STYLE SCREENPRINT APPLIED OVER RAW EDGE SEAM. SCALED ARTWORK FILE PROVIDED SEPARATELY.

**FABRIC BASE** COLOUR

**PUCE** 19-1518 TCX

**PRINT** COLOUR

BLANC DE BLANC 11-4800 TCX

BLANC DE BLANC 11-4800 TCX

# **BACK NECK LABEL**

quadrant

BACK NECK LABEL PLACED CENTRALLY TO CB NECK, BELOW COLLAR.

FOLDED SIZE PIP INSERTED UNDERNEATH LABEL AT RHS, 7.5MM SEAM ALLOWANCE.

LABEL STITCHED DOWN AT EACH SIDE, THREAD COLOUR TO MATCH ON LABEL AND EXTERNAL OF GARMENT.

# TRIMS

CORD LOCK: 2-CHANNEL METAL CORD LOCK FOR 4MM CORD. BRUSHED FINISH

CORD: 4MM ELASTIC BUNGEE CORD TONAL / DTM

ZIP: YKK 2-WAY SIZE 5 METAL ZIP TRAP7 PULLER MATTE SILVER FINISH