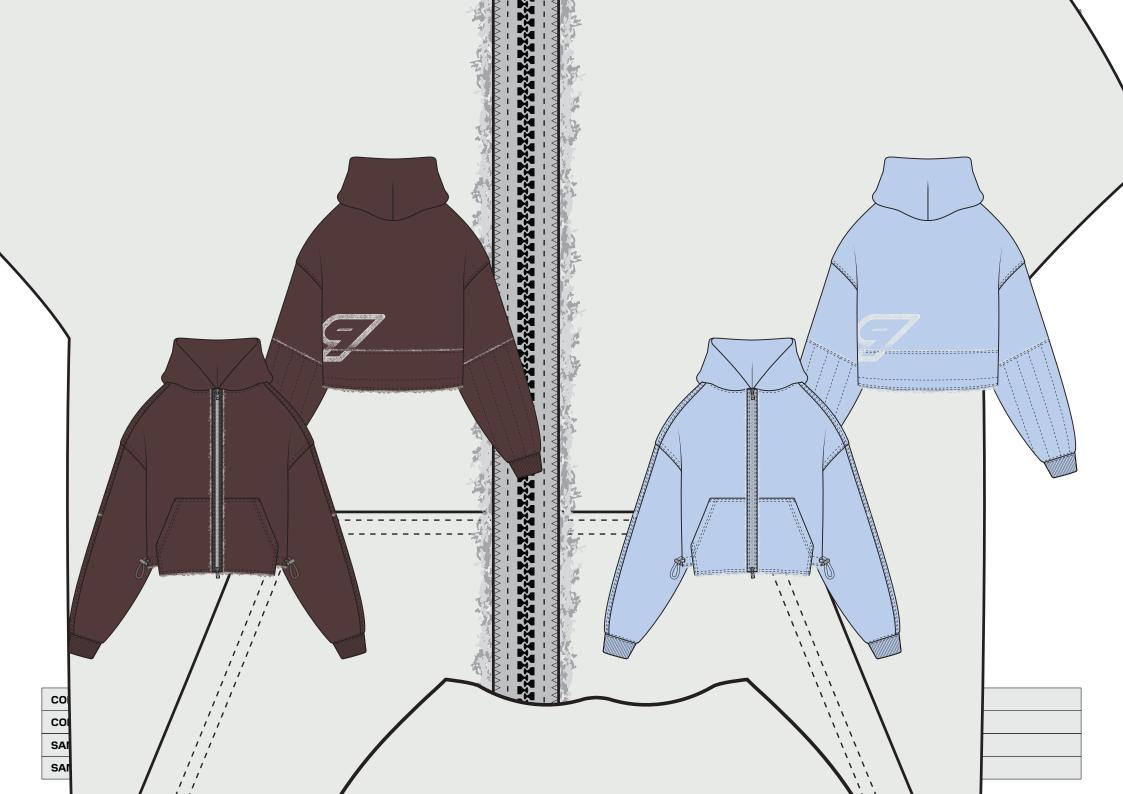

10140005 RQ CROPPED HOODED ZIP SWEAT

**EXTERNAL DETAILS - FRONT & BACK** 

10140005

**RQ CROPPED HOODED ZIP SWEAT** 

FRONT SCREEN PRINT

# **GARMENT WASH**

ENZYME WASH GARMENT TO ACHIEVE LIGHT WASHED EFFECT. AIM FOR PANTONE COLOUR POST-WASH.

ONLY APPLIES TO COLOURWAY #2 - EBONY