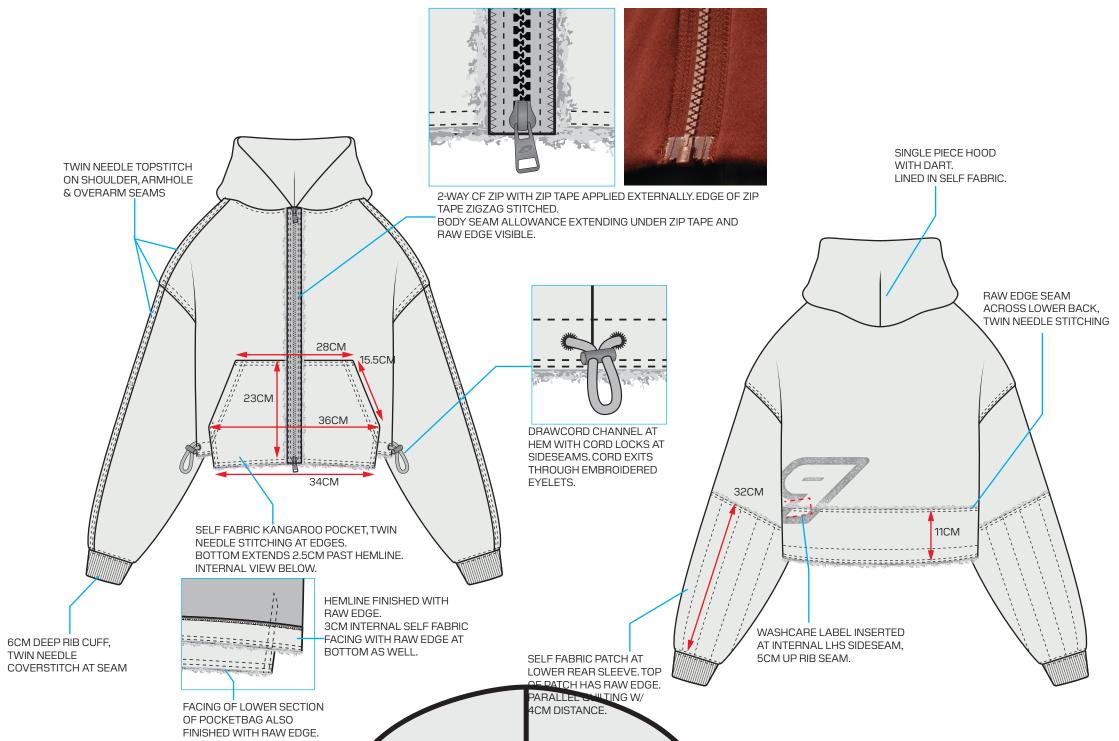

10140005 RQ CROPPED HOODED ZIP SWEAT

**EXTERNAL DETAILS - FRONT & BACK** 

10140005 RQ 0

### STAMP STYLE PRINT

STAMP STYLE SCREENPRINT APPLIED OVER RAW EDGE SEAM. SCALED ARTWORK FILE PROVIDED SEPARATELY.

### **BACK NECK LABEL**

quadrant

BACK NECK LABEL PLACED CENTRALLY TO CB NECK, BELOW COLLAR.

FOLDED SIZE PIP INSERTED UNDERNEATH LABEL AT RHS, 7.5MM SEAM ALLOWANCE.

LABEL STITCHED DOWN AT EACH SIDE, THREAD COLOUR TO MATCH ON LABEL AND EXTERNAL OF GARMENT.

### TRIMS

CORD LOCK: 2-CHANNEL METAL CORD LOCK FOR 4MM CORD. BRUSHED FINISH

CORD: 4MM ELASTIC BUNGEE CORD TONAL / DTM

ZIP: YKK 2-WAY SIZE 5 METAL ZIP TRAP7 PULLER MATTE SILVER FINISH