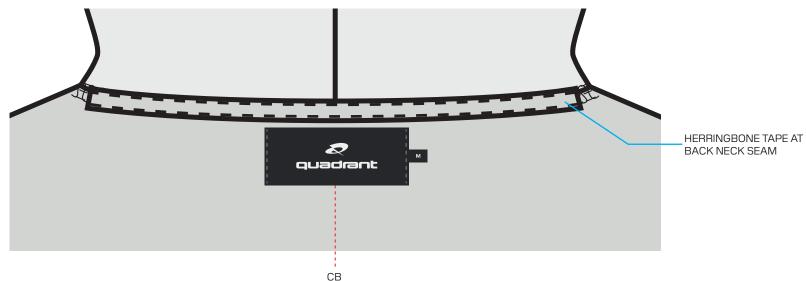

### **BACK NECK LABEL**

quadrant

BACK NECK LABEL PLACED CENTRALLY TO CB NECK, BELOW COLLAR.

FOLDED SIZE PIP INSERTED UNDERNEATH LABEL AT RHS, 7.5MM SEAM ALLOWANCE.

LABEL STITCHED DOWN AT EACH SIDE, THREAD COLOUR TO MATCH ON LABEL AND EXTERNAL OF GARMENT.