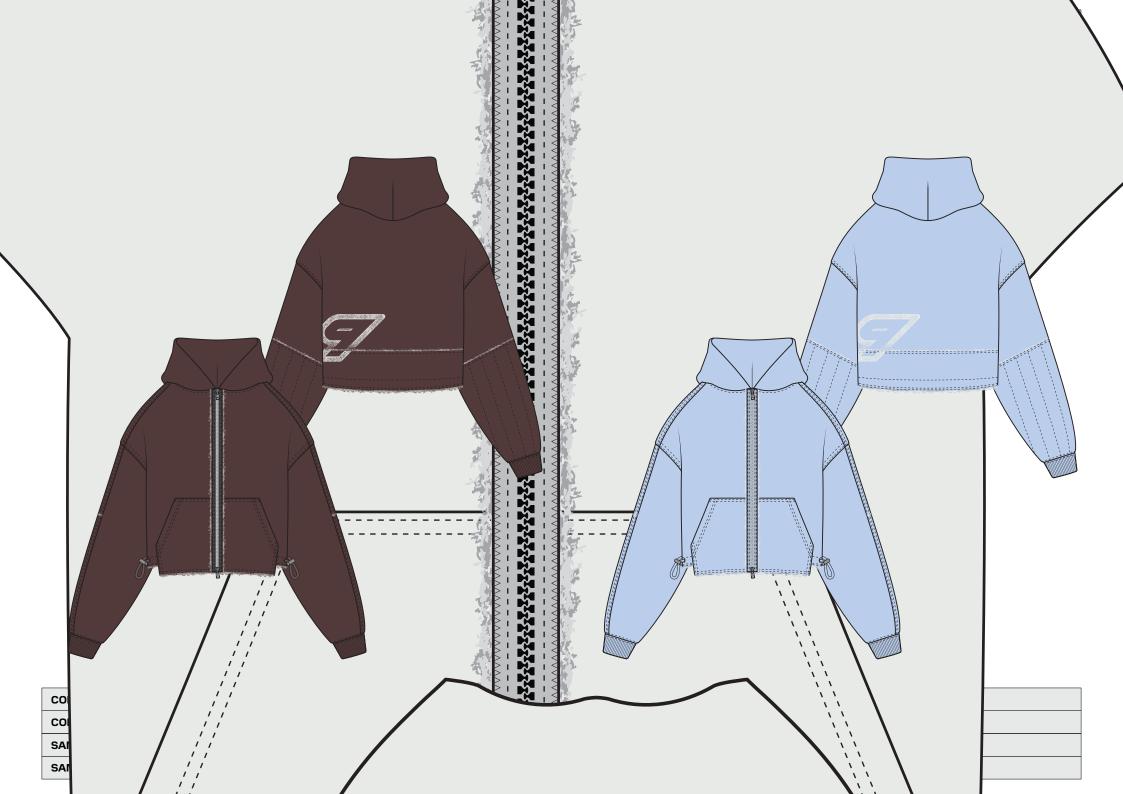

10140005 RQ CROPPED HOODED ZIP SWEAT

**EXTERNAL DETAILS - FRONT & BACK** 

10140005 RQ 0