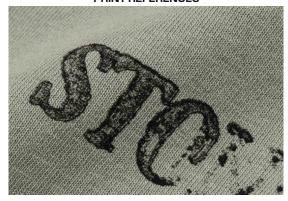

### STAMP STYLE PRINT

STAMP STYLE SCREENPRINT APPLIED OVER RAW EDGE SEAM. SCALED ARTWORK FILE PROVIDED SEPARATELY.

# FABRIC BASE COLOUR

PUCE 19-1518 TCX

## PRINT COLOUR

BLANC DE BLANC 11-4800 TCX

BLANC DE BLANC 11-4800 TCX