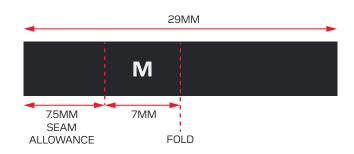

### **BACK NECK LABEL**

quadrant

BACK NECK LABEL PLACED CENTRALLY TO CB NECK, BELOW COLLAR.

FOLDED SIZE PIP INSERTED UNDERNEATH LABEL AT RHS, 7.5MM SEAM ALLOWANCE.

LABEL STITCHED DOWN AT EACH SIDE, THREAD COLOUR TO MATCH ON LABEL AND EXTERNAL OF GARMENT.