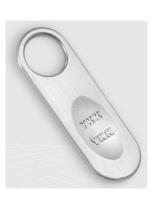

### TRIMS

CORD LOCK: 2-CHANNEL METAL CORD LOCK FOR 4MM CORD. BRUSHED FINISH

CORD: 4MM ELASTIC BUNGEE CORD TONAL / DTM

ZIP: YKK 2-WAY SIZE 5 METAL ZIP TRAP7 PULLER MATTE SILVER FINISH