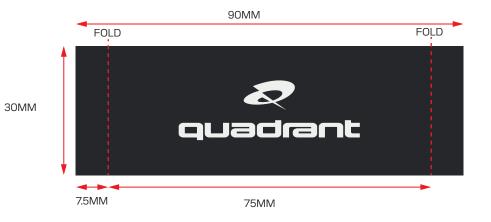

### **BACK NECK LABEL**

quadrant

BACK NECK LABEL PLACED CENTRALLY TO CB NECK, BELOW COLLAR.

FOLDED SIZE PIP INSERTED UNDERNEATH LABEL AT RHS, 7.5MM SEAM ALLOWANCE.

LABEL STITCHED DOWN AT EACH SIDE, THREAD COLOUR TO MATCH ON LABEL AND EXTERNAL OF GARMENT.