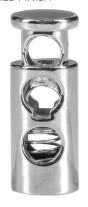

### TRIMS

CORD LOCK: 2-CHANNEL METAL CORD LOCK FOR 4MM CORD. BRUSHED FINISH

CORD: 4MM ELASTIC BUNGEE CORD TONAL / DTM

ZIP: YKK 2-WAY SIZE 5 METAL ZIP TRAP7 PULLER MATTE SILVER FINISH