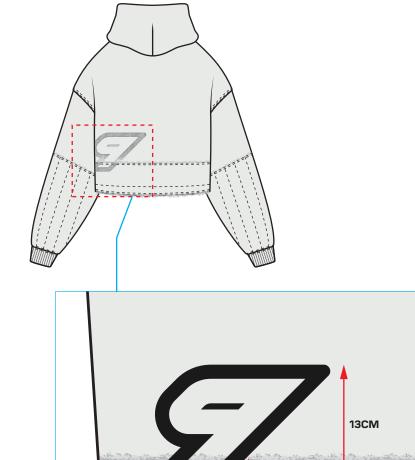

### STAMP STYLE PRINT

STAMP STYLE SCREENPRINT APPLIED OVER RAW EDGE SEAM. SCALED ARTWORK FILE PROVIDED SEPARATELY.

#### PRINT REFERENCES