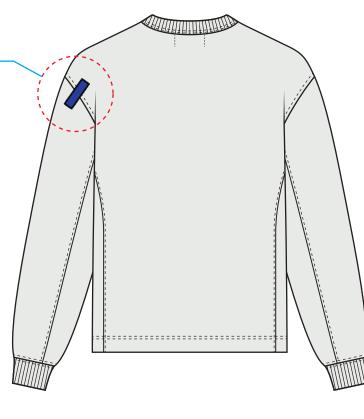

# **ELECTRICAL TAPE LABEL**

ELECTRICAL TAPE LABEL TO BE SEWN ACROSS LHS BACK ARMHOLE SEAM, USING DENSE ZIGZAG STITCHING. STITCH THREAD TO MATCH GARMENT BASE COLOUR.

LABEL POSITIONED 4CM DOWN FROM SHOULDER POINT.