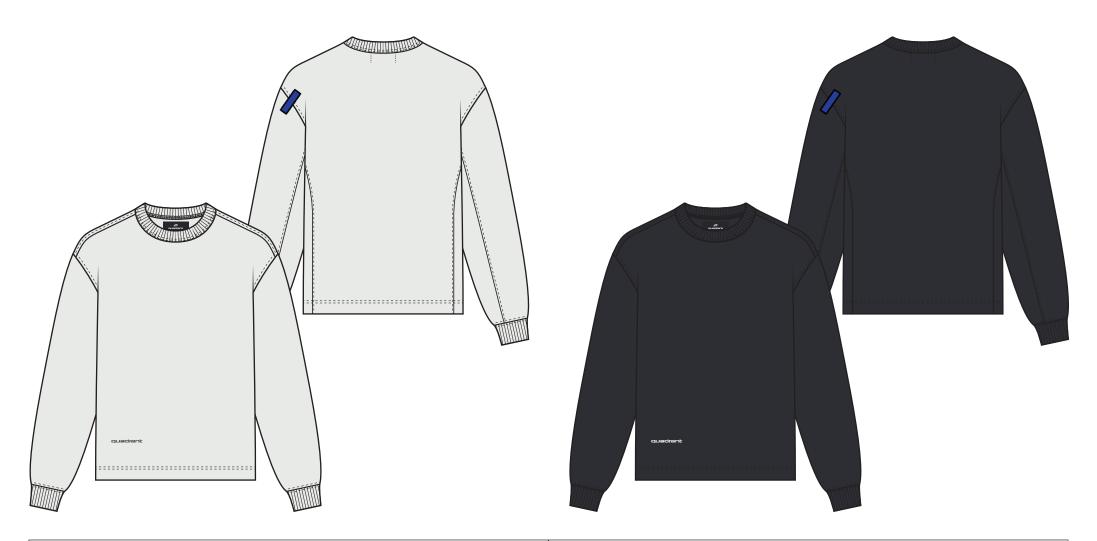

SINGLE TOPSTITCH ON SHOULDER AND 2.5CM DEEP BINDING ARMHOLE SEAM STYLE RIB COLLAR 3CM DEEP HEM INC. TWIN NEEDLE COVERSTITCH

SIDE BACK AND SLEEVE SEAM POSITION

4.5CM DEEP RIB CUFF WITH TWIN NEEDLE COVERSTITCH AT CUFF SEAM

## **QUADRANT EMBROIDERY**

HIGH DEFINITION EMBRODIERED BRANDING TO LOWER RHS BODY. SCALED ARTWORK FILE PROVIDED SEPARATELY

**EMBROIDERY** 

120001 CORE LS TEE

ELECTRICAL TAPE LABEL

# **ELECTRICAL TAPE LABEL**

ELECTRICAL TAPE LABEL TO BE SEWN ACROSS LHS BACK ARMHOLE SEAM, USING DENSE ZIGZAG STITCHING. STITCH THREAD TO MATCH GARMENT BASE COLOUR.

LABEL POSITIONED 4CM DOWN FROM SHOULDER POINT.