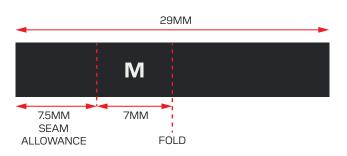

# **LABEL SPECS**

120001

CORE LS TEE

**BACK NECK LABEL** 

# **BACK NECK LABEL**

BACK NECK LABEL PLACED CENTRALLY TO CB NECK, BELOW COLLAR.

FOLDED SIZE PIP INSERTED UNDERNEATH LABEL AT RHS, 7.5MM SEAM ALLOWANCE.

LABEL STITCHED DOWN AT EACH SIDE, THREAD COLOUR TO MATCH ON LABEL AND EXTERNAL OF GARMENT.