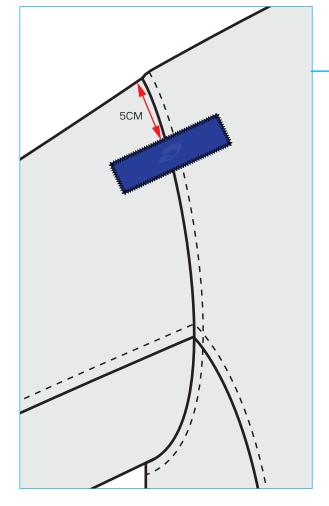

# **ELECTRICAL TAPE LABEL**

ELECTRICAL TAPE LABEL TO BE SEWN ACROSS LHS BACK ARMHOLE SEAM, USING DENSE ZIGZAG STITCHING. STITCH THREAD TO MATCH GARMENT BASE COLOUR.

LABEL POSITIONED 4CM DOWN FROM SHOULDER POINT.