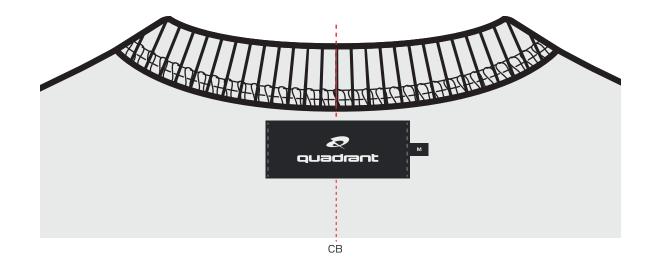

# **BACK NECK LABEL**

BACK NECK LABEL PLACED CENTRALLY TO CB NECK, BELOW COLLAR.

FOLDED SIZE PIP INSERTED UNDERNEATH LABEL AT RHS, 7.5MM SEAM ALLOWANCE.

LABEL STITCHED DOWN AT EACH SIDE, THREAD COLOUR TO MATCH ON LABEL AND EXTERNAL OF GARMENT.

## INTERNAL VIEW OF BACK NECK

120001

CORE LS TEE

**GARMENT WASH** 