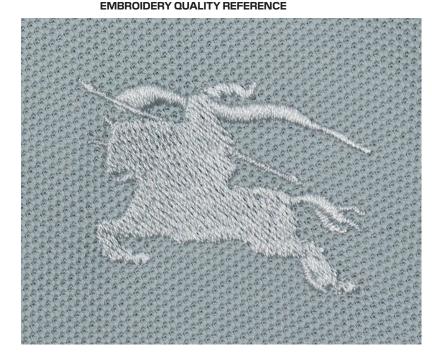

## **QUADRANT EMBROIDERY**

HIGH DEFINITION EMBRODIERED BRANDING TO LOWER RHS BODY. SCALED ARTWORK FILE PROVIDED SEPARATELY

**EMBROIDERY** 

120001 CORE LS TEE

ELECTRICAL TAPE LABEL