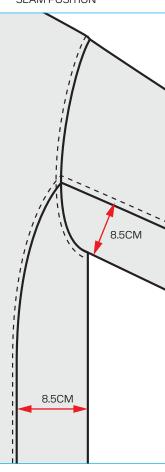

SINGLE TOPSTITCH ON SHOULDER AND 2.5CM DEEP BINDING ARMHOLE SEAM STYLE RIB COLLAR 3CM DEEP HEM INC. TWIN NEEDLE COVERSTITCH

SIDE BACK AND SLEEVE SEAM POSITION

4.5CM DEEP RIB CUFF WITH TWIN NEEDLE COVERSTITCH AT CUFF SEAM