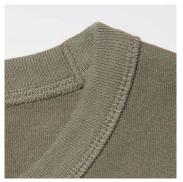

# **ELECTRICAL TAPE LABEL**

ELECTRICAL TAPE LABEL TO BE SEWN ACROSS LHS BACK ARMHOLE SEAM, USING DENSE ZIGZAG STITCHING. STITCH THREAD TO MATCH GARMENT BASE COLOUR.

LABEL POSITIONED 4CM DOWN FROM SHOULDER POINT.