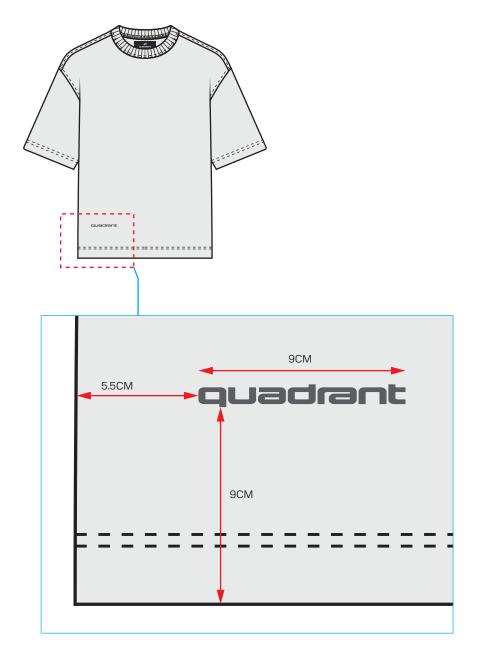

## **QUADRANT EMBROIDERY**

HIGH DEFINITION EMBRODIERED BRANDING TO LOWER RHS BODY. SCALED ARTWORK FILE PROVIDED SEPARATELY

**EMBROIDERY** 

120001 CORE LS TEE

ELECTRICAL TAPE LABEL