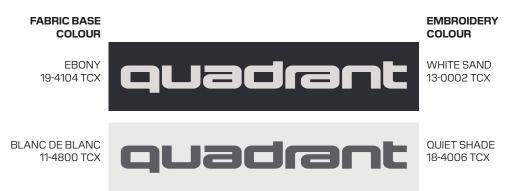

| COLOURWAY #1    |                            | COLOURWAY #2    |                   |
|-----------------|----------------------------|-----------------|-------------------|
| COLOUR / CODE   | Blanc De Blanc 11-4800 TCX | COLOUR / CODE   | Ebony 19-4104 TCX |
| SAMPLE SIZE     | n/a                        | SAMPLE SIZE     | n/a               |
| SAMPLE QUANTITY | n/a                        | SAMPLE QUANTITY | n/a               |

## **QUADRANT EMBROIDERY**

HIGH DEFINITION EMBRODIERED BRANDING TO LOWER RHS BODY. SCALED ARTWORK FILE PROVIDED SEPARATELY

**EMBROIDERY** 

120001 CORE LS TEE

ELECTRICAL TAPE LABEL