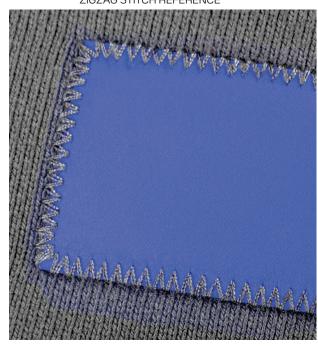

# **ELECTRICAL TAPE LABEL**

ELECTRICAL TAPE LABEL TO BE SEWN ACROSS LHS BACK ARMHOLE SEAM, USING DENSE ZIGZAG STITCHING. STITCH THREAD TO MATCH GARMENT BASE COLOUR.

LABEL POSITIONED 4CM DOWN FROM SHOULDER POINT.

ZIGZAG STITCH REFERENCE