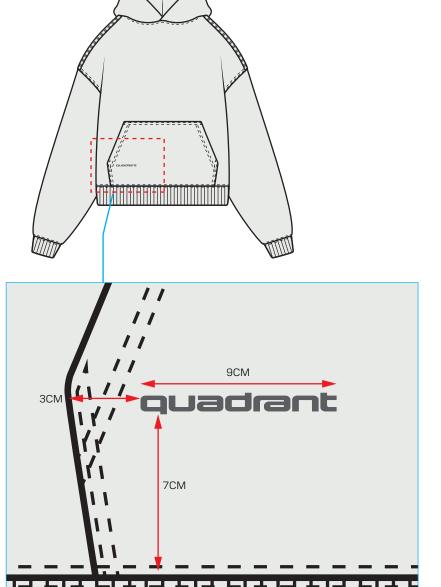

#### **QUADRANT EMBROIDERY**

quadrant

HIGH DEFINITION EMBRODIERED BRANDING TO LOWER RHS BODY. SCALED ARTWORK FILE PROVIDED SEPARATELY