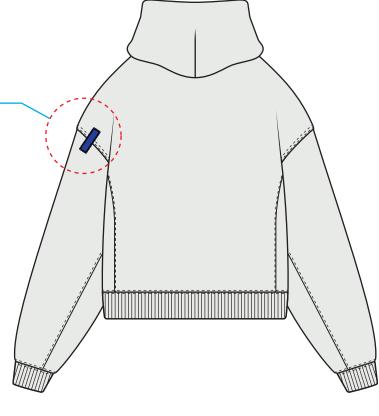

# ELECTRICAL TAPE LABEL

# **ELECTRICAL TAPE LABEL**

ELECTRICAL TAPE LABEL TO BE SEWN ACROSS LHS BACK ARMHOLE SEAM, USING DENSE ZIGZAG STITCHING. STITCH THREAD TO MATCH GARMENT BASE COLOUR. LABEL POSITIONED.4CM DOWN FROM SHOULDER POINT.