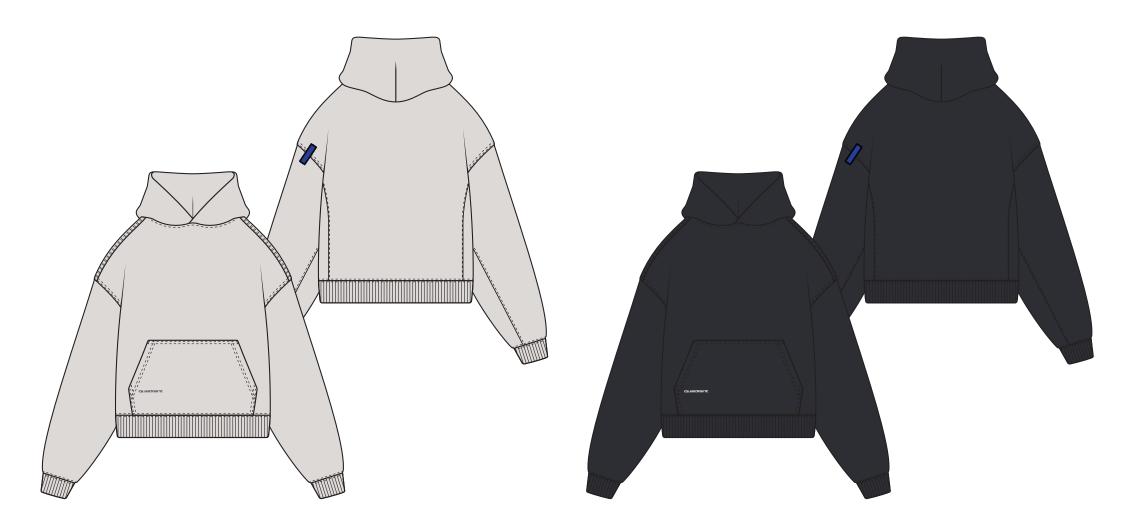

| quadrant      | 140001          | CORE HOODIE |                   | OVERVIEW            | PAGE 1 / 10 |
|---------------|-----------------|-------------|-------------------|---------------------|-------------|
| SEASON / DROP | SS25 / CORE / N | MAY         | STATUS            | SMS                 |             |
| BLOCK         | CORE HOODIE (N  | NEW)        | SIZE RANGE        | S-XXL               |             |
| FABRIC        | n/a             |             | AUTHOR            | MEES VISSER         |             |
| MANUFACTURER  | n/a             |             | CREATED - UPDATED | 27/02/25 - 10/03/25 |             |

| COLOURWAY #1                         |     | COLOURWAY#2     |                   |  |
|--------------------------------------|-----|-----------------|-------------------|--|
| COLOUR / CODE White Sand 13-0002 TCX |     | COLOUR / CODE   | Ebony 19-4104 TCX |  |
| SAMPLE SIZE                          | n/a | SAMPLE SIZE     | n/a               |  |
| SAMPLE QUANTITY                      | n/a | SAMPLE QUANTITY | n/a               |  |