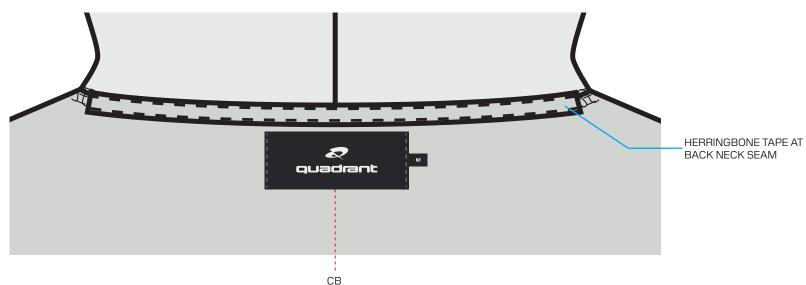

# **BACK NECK LABEL**

BACK NECK LABEL PLACED CENTRALLY TO CB NECK, BELOW COLLAR.

FOLDED SIZE PIP INSERTED UNDERNEATH LABEL AT RHS, 7.5MM SEAM ALLOWANCE.

LABEL STITCHED DOWN AT EACH SIDE, THREAD COLOUR TO MATCH ON LABEL AND EXTERNAL OF GARMENT.

# INTERNAL VIEW OF BACK NECK

140001

CORE HOODIE

**GARMENT WASH** 