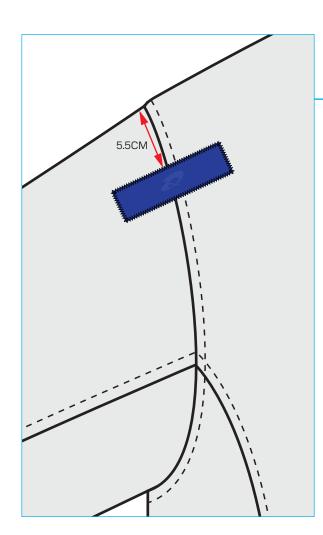

# ELECTRICAL TAPE LABEL

# **ELECTRICAL TAPE LABEL**

ELECTRICAL TAPE LABEL TO BE SEWN ACROSS LHS BACK ARMHOLE SEAM, USING DENSE ZIGZAG STITCHING. STITCH THREAD TO MATCH GARMENT BASE COLOUR. LABEL POSITIONED.4CM DOWN FROM SHOULDER POINT.