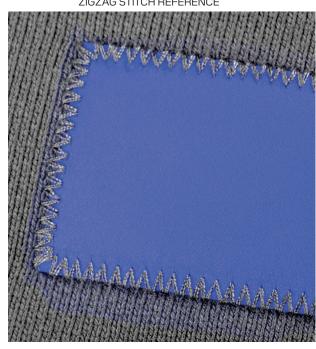

# **ELECTRICAL TAPE LABEL**

ELECTRICAL TAPE LABEL TO BE SEWN ACROSS LHS BACK ARMHOLE SEAM, USING DENSE ZIGZAG STITCHING. STITCH THREAD TO MATCH GARMENT BASE COLOUR. LABEL POSITIONED.4CM DOWN FROM SHOULDER POINT.

ZIGZAG STITCH REFERENCE