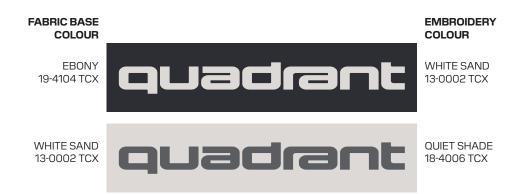

| COLOURWAY #1                         |     | COLOURWAY#2     |                   |  |
|--------------------------------------|-----|-----------------|-------------------|--|
| COLOUR / CODE White Sand 13-0002 TCX |     | COLOUR / CODE   | Ebony 19-4104 TCX |  |
| SAMPLE SIZE                          | n/a | SAMPLE SIZE     | n/a               |  |
| SAMPLE QUANTITY                      | n/a | SAMPLE QUANTITY | n/a               |  |