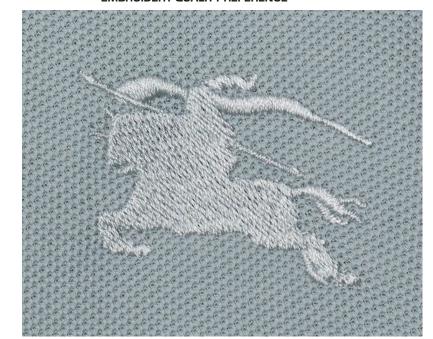

#### **QUADRANT EMBROIDERY**

quadrant

HIGH DEFINITION EMBRODIERED BRANDING TO LOWER RHS BODY. SCALED ARTWORK FILE PROVIDED SEPARATELY

### **EMBROIDERY QUALITY REFERENCE**

140001

**CORE HOODIE** 