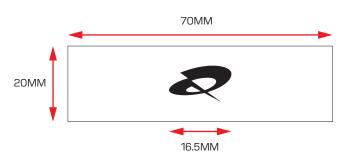

# **BACK NECK LABEL**

BACK NECK LABEL PLACED CENTRALLY TO CB NECK, BELOW COLLAR.

FOLDED SIZE PIP INSERTED UNDERNEATH LABEL AT RHS, 7.5MM SEAM ALLOWANCE.

LABEL STITCHED DOWN AT EACH SIDE, THREAD COLOUR TO MATCH ON LABEL AND EXTERNAL OF GARMENT.