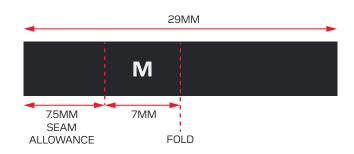

# **BACK NECK LABEL**

BACK NECK LABEL PLACED CENTRALLY TO CB NECK, BELOW COLLAR.

FOLDED SIZE PIP INSERTED UNDERNEATH LABEL AT RHS, 7.5MM SEAM ALLOWANCE.

LABEL STITCHED DOWN AT EACH SIDE, THREAD COLOUR TO MATCH ON LABEL AND EXTERNAL OF GARMENT.