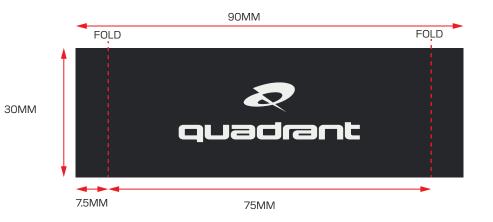

# **BACK NECK LABEL**

BACK NECK LABEL PLACED CENTRALLY TO CB NECK, BELOW COLLAR.

FOLDED SIZE PIP INSERTED UNDERNEATH LABEL AT RHS, 7.5MM SEAM ALLOWANCE.

LABEL STITCHED DOWN AT EACH SIDE, THREAD COLOUR TO MATCH ON LABEL AND EXTERNAL OF GARMENT.