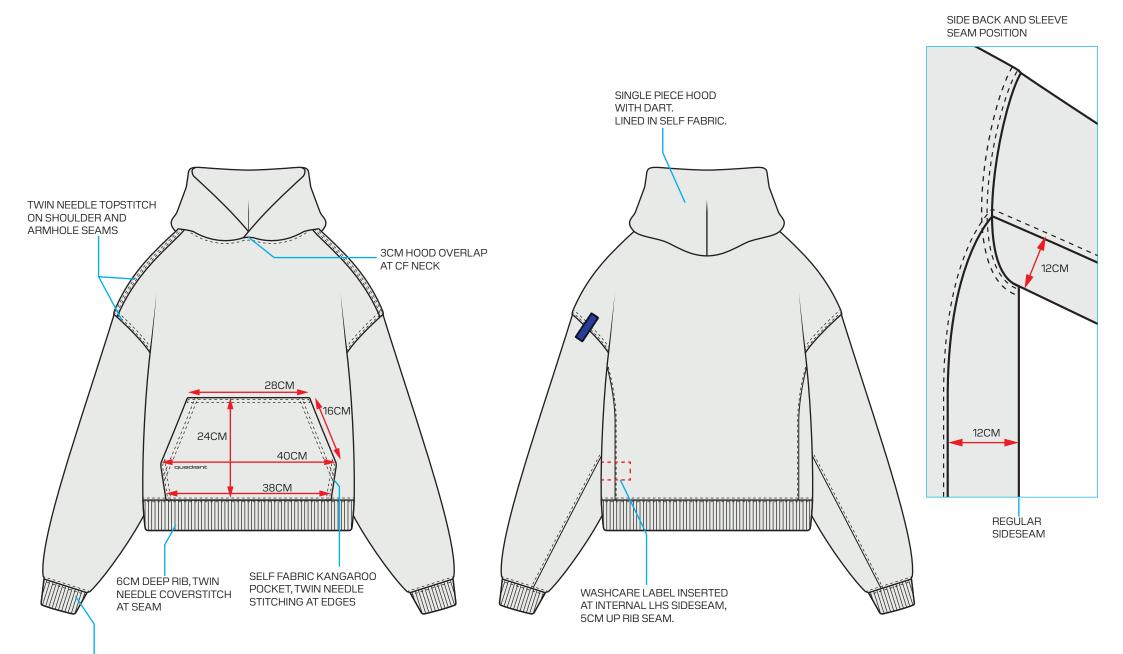

6CM DEEP RIB CUFF, TWIN NEEDLE COVERSTITCH AT SEAM

EMBROIDERY

#### **QUADRANT EMBROIDERY**

quadrant

HIGH DEFINITION EMBRODIERED BRANDING TO LOWER RHS BODY. SCALED ARTWORK FILE PROVIDED SEPARATELY

# **ELECTRICAL TAPE LABEL**

ELECTRICAL TAPE LABEL TO BE SEWN ACROSS LHS BACK ARMHOLE SEAM, USING DENSE ZIGZAG STITCHING. STITCH THREAD TO MATCH GARMENT BASE COLOUR. LABEL POSITIONED.4CM DOWN FROM SHOULDER POINT.

# **BACK NECK LABEL**

BACK NECK LABEL PLACED CENTRALLY TO CB NECK, BELOW COLLAR.

FOLDED SIZE PIP INSERTED UNDERNEATH LABEL AT RHS, 7.5MM SEAM ALLOWANCE.

LABEL STITCHED DOWN AT EACH SIDE, THREAD COLOUR TO MATCH ON LABEL AND EXTERNAL OF GARMENT.