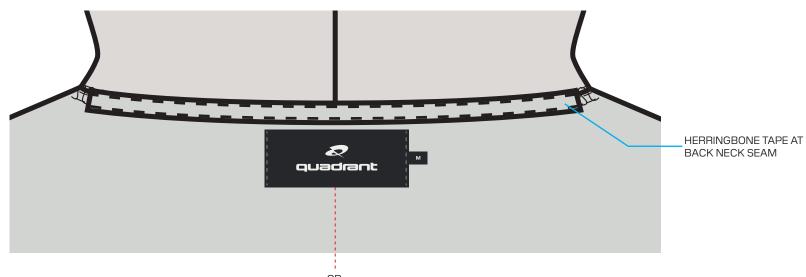

# LABEL SPECS (SMALL VERSION)

140001

**CORE HOODIE** 

**BACK NECK LABEL** 

## **BACK NECK LABEL**

BACK NECK LABEL PLACED CENTRALLY TO CB NECK, BELOW COLLAR.

FOLDED SIZE PIP INSERTED UNDERNEATH LABEL AT RHS, 7.5MM SEAM ALLOWANCE.

LABEL STITCHED DOWN AT EACH SIDE, THREAD COLOUR TO MATCH ON LABEL AND EXTERNAL OF GARMENT.