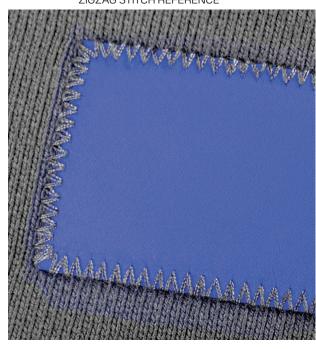

-----------------|-----------------|-------------------------|
| COLOUR / CODE   | White Sand 13-0002 TCX | COLOUR / CODE   | Quiet Shade 18-4006 TCX |
| SAMPLE SIZE     | n/a                    | SAMPLE SIZE     | n/a                     |
| SAMPLE QUANTITY | n/a                    | SAMPLE QUANTITY | n/a                     |



### QUADRANT EMBROIDERY

quadrant

HIGH DEFINITION EMBRODIERED BRANDING TO LOWER RHS BODY. SCALED ARTWORK FILE PROVIDED SEPARATELY







### **EMBROIDERY QUALITY REFERENCE**



140001 CORE

CORE HOODIE

ELECTRICAL TAPE LABEL

## **ELECTRICAL TAPE LABEL**

ELECTRICAL TAPE LABEL TO BE SEWN ACROSS LHS BACK ARMHOLE SEAM, USING DENSE ZIGZAG STITCHING. STITCH THREAD TO MATCH GARMENT BASE COLOUR. LABEL POSITIONED 4CM DOWN FROM SHOULDER POINT.

ZIGZAG STITCH REFERENCE







# LABEL SPECS (SMALL VERSION)





140001

**CORE HOODIE** 

**BACK NECK LABEL** 

## **BACK NECK LABEL**

BACK NECK LABEL PLACED CENTRALLY TO CB NECK, BELOW COLLAR.

FOLDED SIZE PIP INSERTED UNDERNEATH LABEL AT RHS, 7.5MM SEAM ALLOWANCE.

LABEL STITCHED DOWN AT EACH SIDE, THREAD COLOUR TO MATCH ON LABEL AND EXTERNAL OF GARMENT.





## INTERNAL VIEW OF BACK NECK





140001

01 CORE HOODIE

**GARMENT WASH** 

## **GARMENT WASH**

WASH GARMENT TO ACHIEVE LIGHT WASHED EFFECT AS PER BELOW REFERENCE. PLEASE CONFIRM WHAT TREATMENT IS RECOMMENDED.