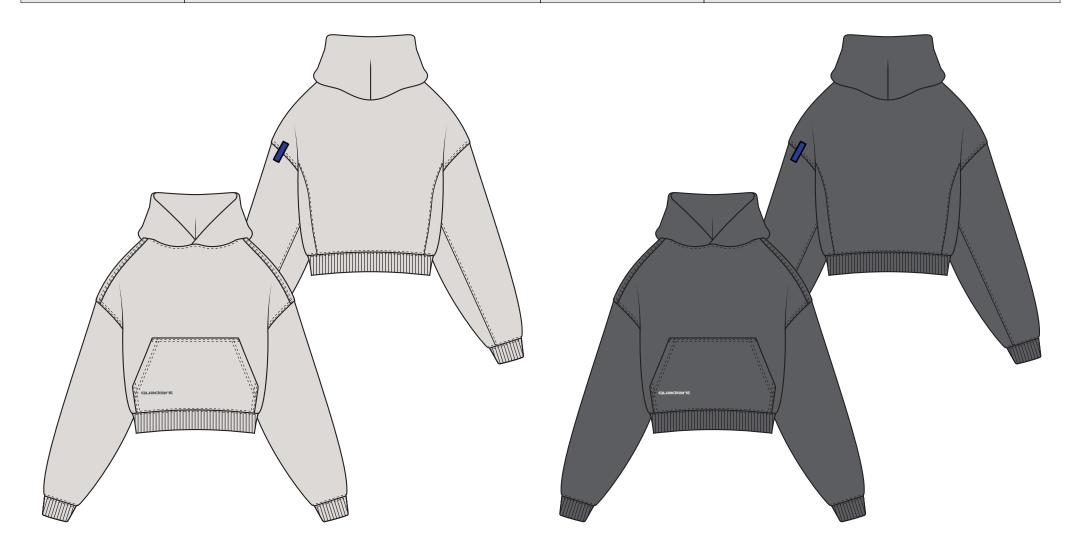

| COLOURWAY #1    |                        | COLOURWAY #2    |                         |
|-----------------|------------------------|-----------------|-------------------------|
| COLOUR / CODE   | White Sand 13-0002 TCX | COLOUR / CODE   | Quiet Shade 18-4006 TCX |
| SAMPLE SIZE     | n/a                    | SAMPLE SIZE     | n/a                     |
| SAMPLE QUANTITY | n/a                    | SAMPLE QUANTITY | n/a                     |