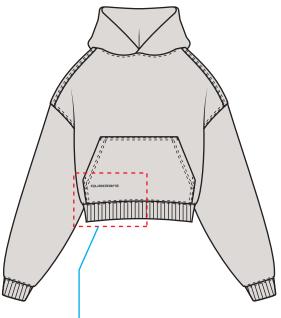

### QUADRANT EMBROIDERY

quadrant

HIGH DEFINITION EMBRODIERED BRANDING TO LOWER RHS BODY. SCALED ARTWORK FILE PROVIDED SEPARATELY