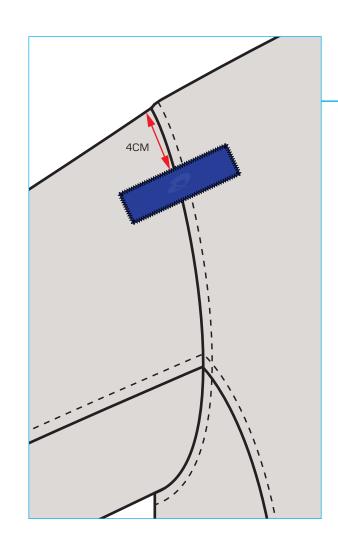

## **ELECTRICAL TAPE LABEL**

ELECTRICAL TAPE LABEL TO BE SEWN ACROSS LHS BACK ARMHOLE SEAM, USING DENSE ZIGZAG STITCHING. STITCH THREAD TO MATCH GARMENT BASE COLOUR. LABEL POSITIONED 4CM DOWN FROM SHOULDER POINT.