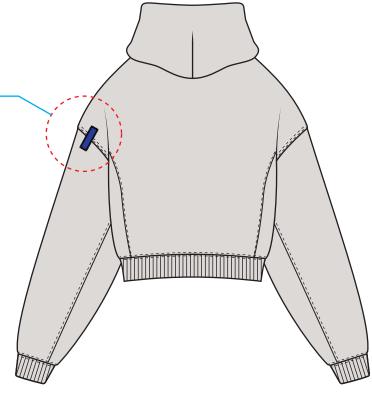

## **ELECTRICAL TAPE LABEL**

ELECTRICAL TAPE LABEL TO BE SEWN ACROSS LHS BACK ARMHOLE SEAM, USING DENSE ZIGZAG STITCHING. STITCH THREAD TO MATCH GARMENT BASE COLOUR. LABEL POSITIONED 4CM DOWN FROM SHOULDER POINT.