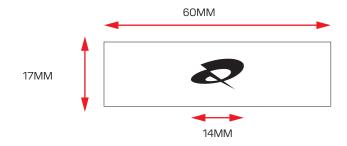

------------------------|
| COLOUR / CODE   | White Sand 13-0002 TCX | COLOUR / CODE   | Quiet Shade 18-4006 TCX |
| SAMPLE SIZE     | n/a                    | SAMPLE SIZE     | n/a                     |
| SAMPLE QUANTITY | n/a                    | SAMPLE QUANTITY | n/a                     |



### QUADRANT EMBROIDERY

quadrant

HIGH DEFINITION EMBRODIERED BRANDING TO LOWER RHS BODY. SCALED ARTWORK FILE PROVIDED SEPARATELY







### **EMBROIDERY QUALITY REFERENCE**



140001 CORE

CORE HOODIE

ELECTRICAL TAPE LABEL

## **ELECTRICAL TAPE LABEL**

ELECTRICAL TAPE LABEL TO BE SEWN ACROSS LHS BACK ARMHOLE SEAM, USING DENSE ZIGZAG STITCHING. STITCH THREAD TO MATCH GARMENT BASE COLOUR. LABEL POSITIONED 4CM DOWN FROM SHOULDER POINT.

ZIGZAG STITCH REFERENCE







# LABEL SPECS (SMALL VERSION)





140001

**CORE HOODIE** 

**BACK NECK LABEL** 

## **BACK NECK LABEL**

BACK NECK LABEL PLACED CENTRALLY TO CB NECK, BELOW COLLAR.

FOLDED SIZE PIP INSERTED UNDERNEATH LABEL AT RHS, 7.5MM SEAM ALLOWANCE.

LABEL STITCHED DOWN AT EACH SIDE, THREAD COLOUR TO MATCH ON LABEL AND EXTERNAL OF GARMENT.





## INTERNAL VIEW OF BACK NECK





140001

01 CORE HOODIE

**GARMENT WASH** 

## **GARMENT WASH**

WASH GARMENT TO ACHIEVE LIGHT WASHED EFFECT AS PER BELOW REFERENCE. PLEASE CONFIRM WHAT TREATMENT IS RECOMMENDED.