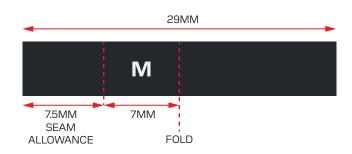

## **BACK NECK LABEL**

BACK NECK LABEL PLACED CENTRALLY TO CB NECK, BELOW COLLAR.

FOLDED SIZE PIP INSERTED UNDERNEATH LABEL AT RHS, 7.5MM SEAM ALLOWANCE.

LABEL STITCHED DOWN AT EACH SIDE, THREAD COLOUR TO MATCH ON LABEL AND EXTERNAL OF GARMENT.