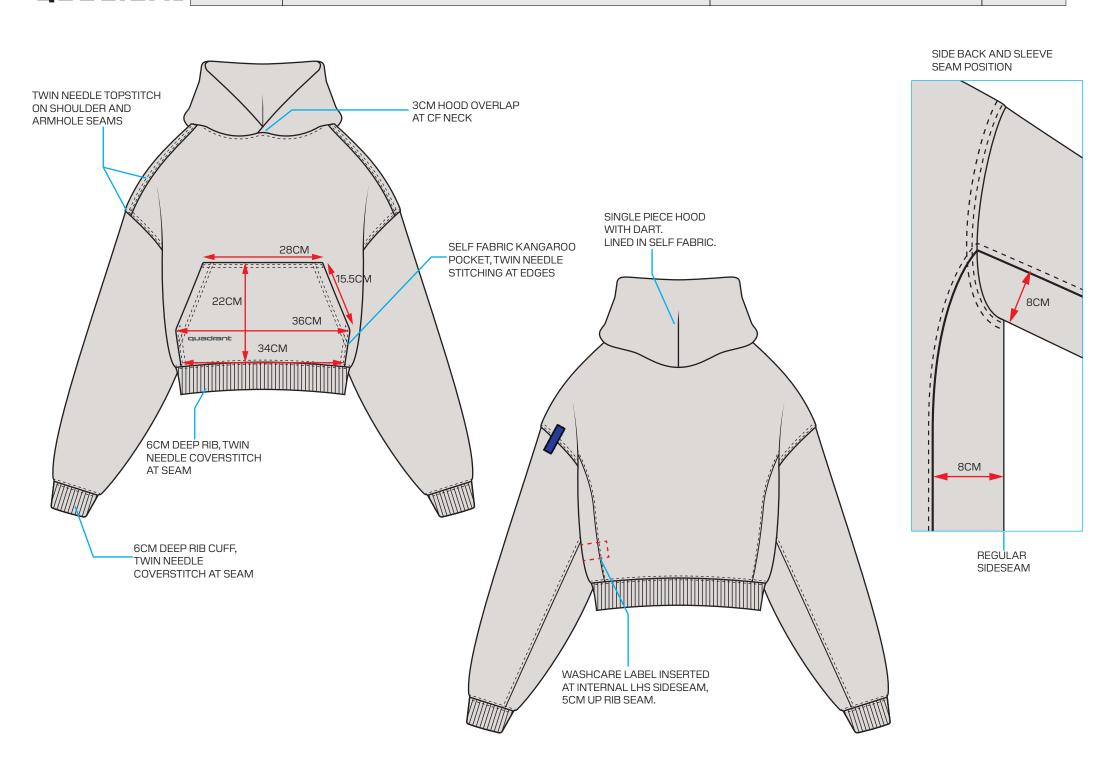

## **ELECTRICAL TAPE LABEL**

ELECTRICAL TAPE LABEL TO BE SEWN ACROSS LHS BACK ARMHOLE SEAM, USING DENSE ZIGZAG STITCHING. STITCH THREAD TO MATCH GARMENT BASE COLOUR. LABEL POSITIONED 4CM DOWN FROM SHOULDER POINT.