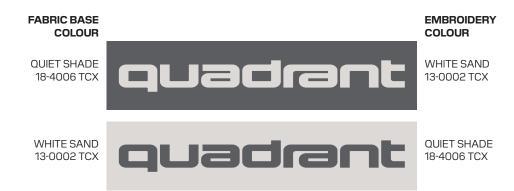

### QUADRANT EMBROIDERY

quadrant

HIGH DEFINITION EMBRODIERED BRANDING TO LOWER RHS BODY. SCALED ARTWORK FILE PROVIDED SEPARATELY