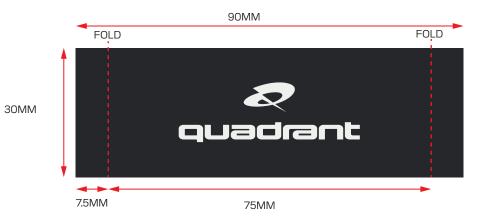

## **BACK NECK LABEL**

BACK NECK LABEL PLACED CENTRALLY TO CB NECK, BELOW COLLAR.

FOLDED SIZE PIP INSERTED UNDERNEATH LABEL AT RHS, 7.5MM SEAM ALLOWANCE.

LABEL STITCHED DOWN AT EACH SIDE, THREAD COLOUR TO MATCH ON LABEL AND EXTERNAL OF GARMENT.