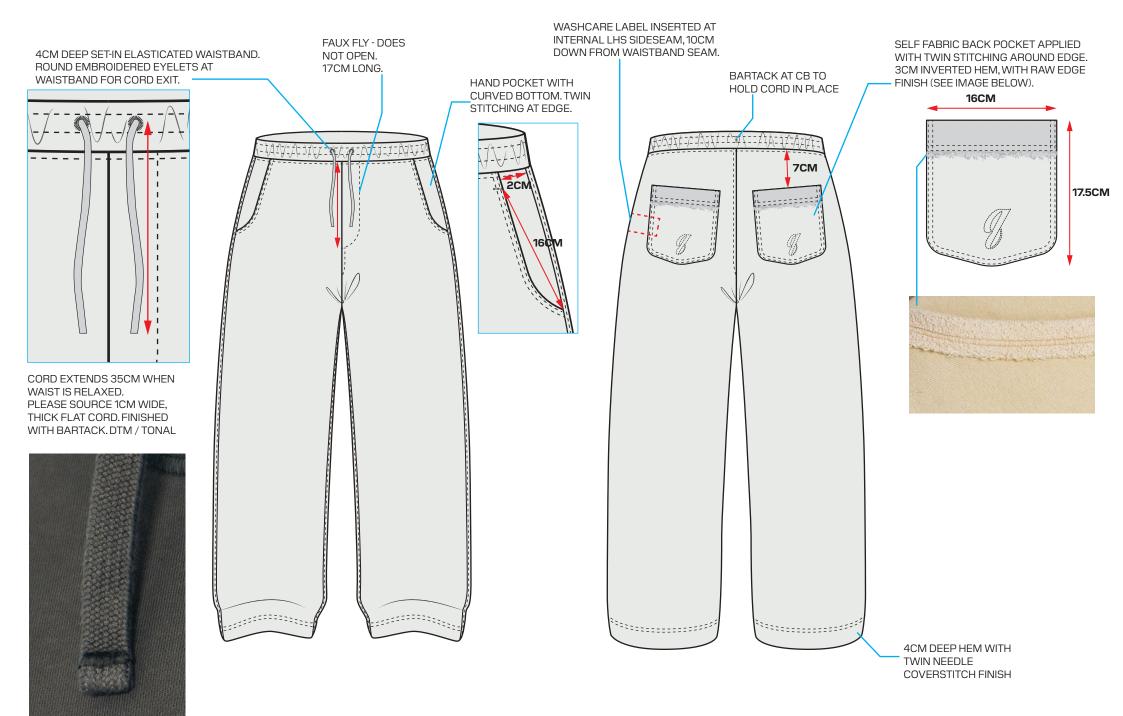

20210001 Q JOGGER

GER EXTERNAL DETAILS - FRONT & BACK

PAGE 3 / 6

20210001

Q JOGGER

**BACK POCKET EMBROIDERY** 

PAGE 4 / 6