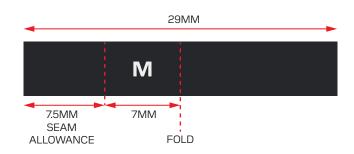

# **BACK NECK LABEL**

BACK NECK LABEL PLACED CENTRALLY TO INTERNAL CB WAISTBAND.

FOLDED SIZE PIP INSERTED UNDERNEATH LABEL AT RHS, 7.5MM SEAM ALLOWANCE.

LABEL STITCHED DOWN AT EACH SIDE, THREAD COLOUR TO MATCH ON LABEL AND EXTERNAL OF GARMENT.

# INTERNAL VIEW OF BACK WAISTBAND

20210001

Q JOGGER

GARMENT WASH