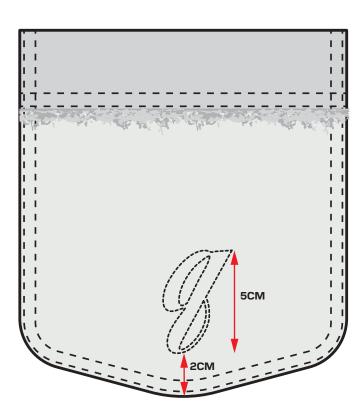

20210001 Q JOGGER

GER EXTERNAL DETAILS - FRONT & BACK

PAGE 3 / 6

20210001

Q JOGGER

**BACK POCKET EMBROIDERY** 

PAGE 4 / 6

# **CHAINSTITCH EMBROIDERY**

CHAINSTITCH EMBROIDERY TO BOTH BACK POCKETS - POSITIONED CENTRALLY. USE TONAL COLOUR THREAD.

PLEASE ADVICE IF THIS IS THE BEST TECHNIQUE FOR THIS DETAILED/FINE ARTWORK.

SCALED ARTWORK FILE PROVIDED SEPARATELY.