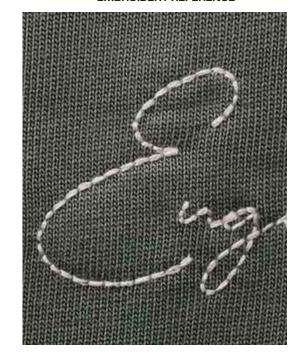

# **CHAINSTITCH EMBROIDERY**

CHAINSTITCH EMBROIDERY TO BOTH BACK POCKETS - POSITIONED CENTRALLY. USE TONAL COLOUR THREAD.

PLEASE ADVICE IF THIS IS THE BEST TECHNIQUE FOR THIS DETAILED/FINE ARTWORK.

SCALED ARTWORK FILE PROVIDED SEPARATELY.

# **EMBROIDERY REFERENCE**

20210001

Q JOGGER

**BACK NECK LABEL** 

PAGE 5 / 6