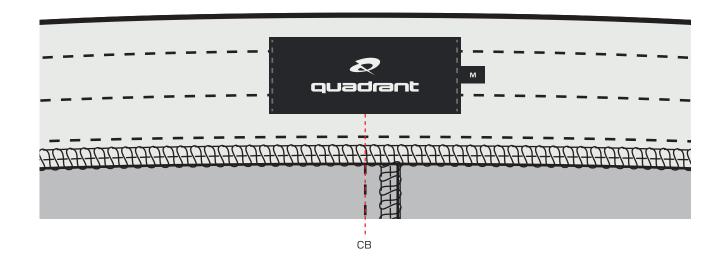

# **EMBROIDERY REFERENCE**

20210001

Q JOGGER

**BACK NECK LABEL** 

PAGE 5 / 6

# **BACK NECK LABEL**

BACK NECK LABEL PLACED CENTRALLY TO INTERNAL CB WAISTBAND.

FOLDED SIZE PIP INSERTED UNDERNEATH LABEL AT RHS, 7.5MM SEAM ALLOWANCE.

LABEL STITCHED DOWN AT EACH SIDE, THREAD COLOUR TO MATCH ON LABEL AND EXTERNAL OF GARMENT.