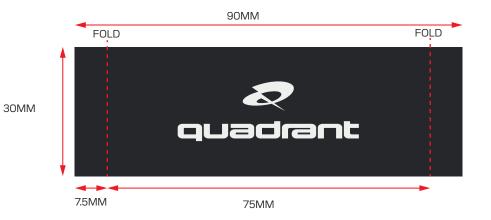

# **EMBROIDERY REFERENCE**

20210001

Q JOGGER

**BACK NECK LABEL** 

PAGE 5 / 6

# **BACK NECK LABEL**

BACK NECK LABEL PLACED CENTRALLY TO INTERNAL CB WAISTBAND.

FOLDED SIZE PIP INSERTED UNDERNEATH LABEL AT RHS, 7.5MM SEAM ALLOWANCE.

LABEL STITCHED DOWN AT EACH SIDE, THREAD COLOUR TO MATCH ON LABEL AND EXTERNAL OF GARMENT.