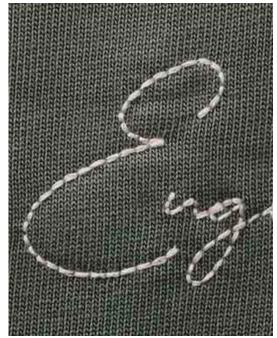

| quadrant | 20230001 | WORKER TROUSERS | BACK POCKET EMBROIDERY | PAGE 5 / 7 |  |
|----------|----------|-----------------|------------------------|------------|--|
|----------|----------|-----------------|------------------------|------------|--|

## CHAINSTITCH EMBROIDERY

CHAINSTITCH EMBROIDERY TO RHS BACK POCKET - POSITIONED CENTRALLY. USE TONAL COLOUR THREAD. PLEASE ADVICE IF THIS IS THE BEST TECHNIQUE FOR THIS DETAILED/FINE ARTWORK.

SCALED ARTWORK FILE PROVIDED SEPARATELY.

EMBROIDERY REFERENCE

| quadrant | 20230001 | WORKER TROUSERS | BACK NECK LABEL | PAGE 6 / 7 |
|----------|----------|-----------------|-----------------|------------|
|----------|----------|-----------------|-----------------|------------|