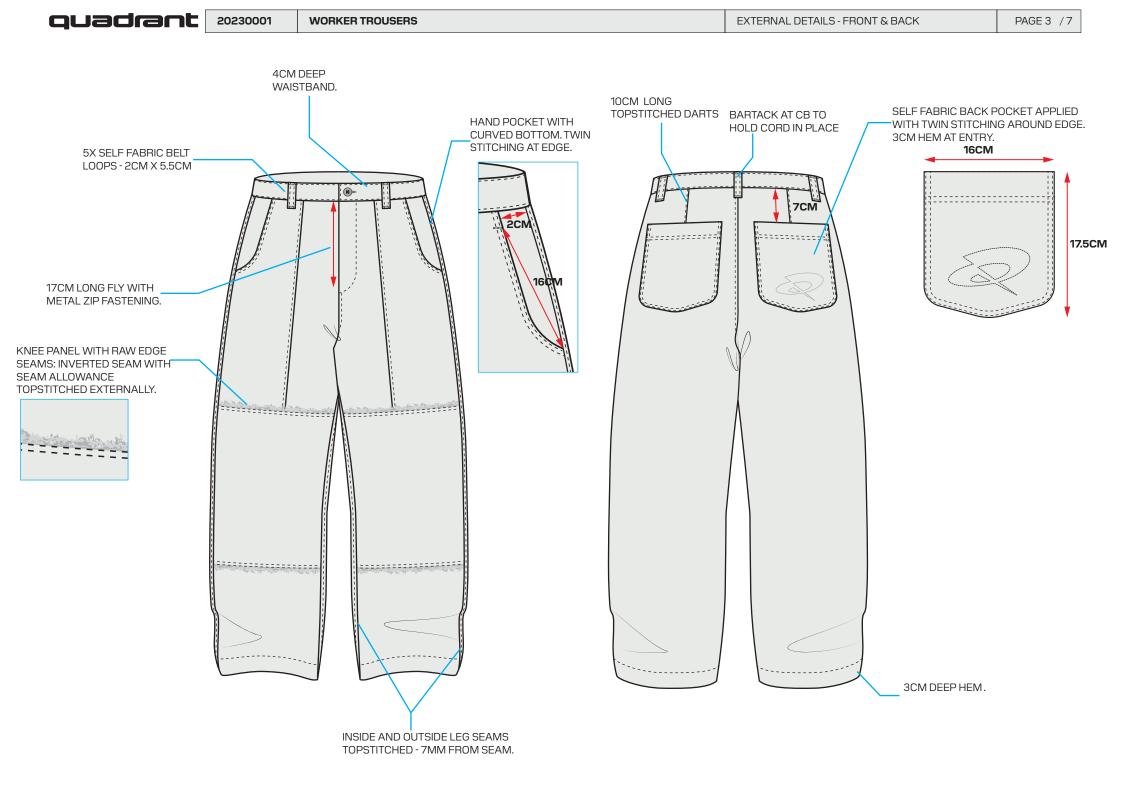

| quadrant      | 20230001                | WORKER TROUSERS |                   | OVERVIEW      | PAGE1 /7 |  |
|---------------|-------------------------|-----------------|-------------------|---------------|----------|--|
| SEASON / DROP | SS25 / CAPSULE 1 / JUNE |                 | STATUS            | PROTO 1       |          |  |
| BLOCK         | WORKER TROUSERS (NEW)   |                 | SIZE RANGE        | 5-XXL         |          |  |
| FABRIC        | COTTON FABRIC TBC       |                 | AUTHOR            | MEES VISSER   |          |  |
| MANUFACTURER  | n/a                     |                 | CREATED - UPDATED | 24/03/25 - // |          |  |