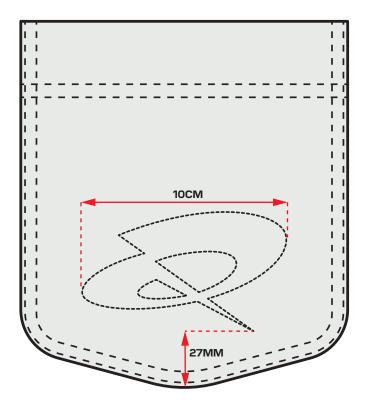

| quadrant | 20230001 | WORKER TROUSERS | BACK POCKET EMBROIDERY | PAGE 5 / 7 |  |
|----------|----------|-----------------|------------------------|------------|--|
|----------|----------|-----------------|------------------------|------------|--|

## CHAINSTITCH EMBROIDERY

CHAINSTITCH EMBROIDERY TO RHS BACK POCKET - POSITIONED CENTRALLY. USE TONAL COLOUR THREAD. PLEASE ADVICE IF THIS IS THE BEST TECHNIQUE FOR THIS DETAILED/FINE ARTWORK.

SCALED ARTWORK FILE PROVIDED SEPARATELY.

EMBROIDERY REFERENCE

| quadrant | 20230001 | WORKER TROUSERS | BACK NECK LABEL | PAGE 6 / 7 |
|----------|----------|-----------------|-----------------|------------|
|----------|----------|-----------------|-----------------|------------|