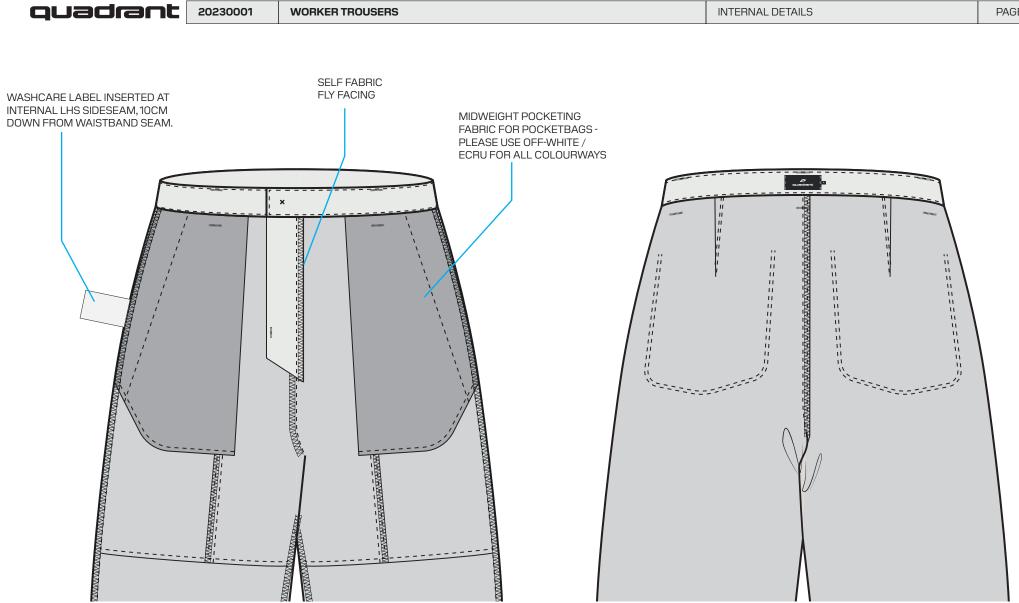

| quadrant      | 20230001                | WORKER TROUSERS |                   | OVERVIEW      | PAGE1 /7 |  |
|---------------|-------------------------|-----------------|-------------------|---------------|----------|--|
| SEASON / DROP | SS25 / CAPSULE 1 / JUNE |                 | STATUS            | PROTO 1       |          |  |
| BLOCK         | WORKER TROUSERS (NEW)   |                 | SIZE RANGE        | 5-XXL         |          |  |
| FABRIC        | COTTON FABRIC TBC       |                 | AUTHOR            | MEES VISSER   |          |  |
| MANUFACTURER  | n/a                     |                 | CREATED - UPDATED | 24/03/25 - // |          |  |