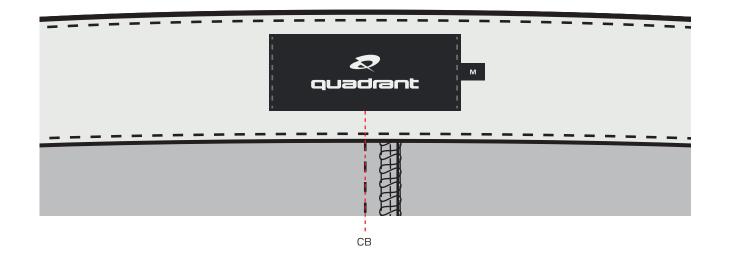

## BACK NECK LABEL

BACK NECK LABEL PLACED CENTRALLY TO INTERNAL CB WAISTBAND.

FOLDED SIZE PIP INSERTED UNDERNEATH LABEL AT RHS, 7.5MM SEAM ALLOWANCE.

LABEL STITCHED DOWN AT EACH SIDE, ONLY TO INTERNAL LAYER OF WAISTBAND, NO STITCHING VISIBLE EXTERNALLY

INTERNAL VIEW OF BACK WAISTBAND

30MM

WORKER TROUSERS

GARMENT WASH