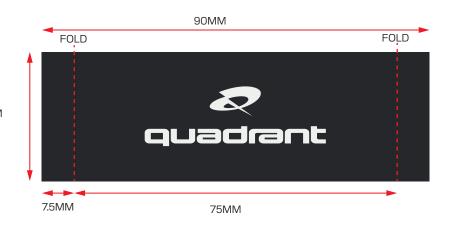

EMBROIDERY REFERENCE

| quadrant | 20230001 | WORKER TROUSERS | BACK NECK LABEL | PAGE 6 / 7 |
|----------|----------|-----------------|-----------------|------------|
|----------|----------|-----------------|-----------------|------------|

## BACK NECK LABEL

BACK NECK LABEL PLACED CENTRALLY TO INTERNAL CB WAISTBAND.

FOLDED SIZE PIP INSERTED UNDERNEATH LABEL AT RHS, 7.5MM SEAM ALLOWANCE.

LABEL STITCHED DOWN AT EACH SIDE, ONLY TO INTERNAL LAYER OF WAISTBAND, NO STITCHING VISIBLE EXTERNALLY

INTERNAL VIEW OF BACK WAISTBAND

30MM

WORKER TROUSERS

GARMENT WASH