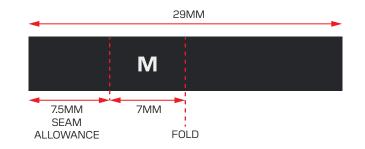

## BACK NECK LABEL

BACK NECK LABEL PLACED CENTRALLY TO INTERNAL CB WAISTBAND.

FOLDED SIZE PIP INSERTED UNDERNEATH LABEL AT RHS, 7.5MM SEAM ALLOWANCE.

LABEL STITCHED DOWN AT EACH SIDE, ONLY TO INTERNAL LAYER OF WAISTBAND, NO STITCHING VISIBLE EXTERNALLY