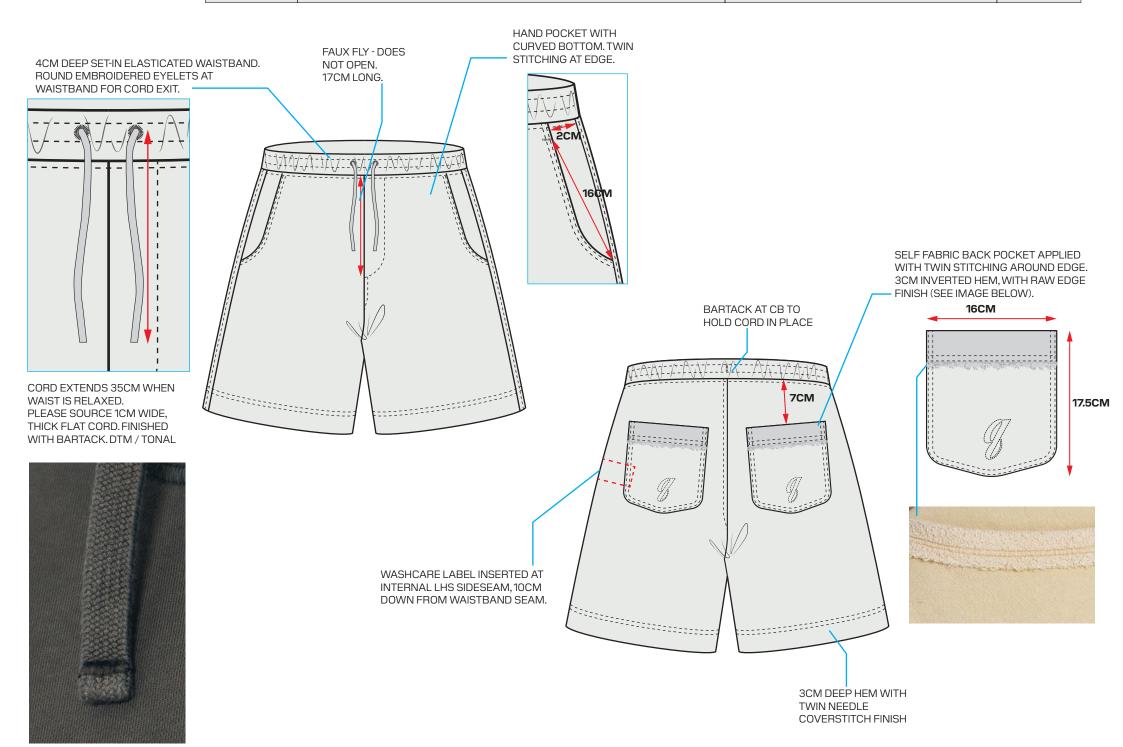

20240001 Q JOGGER SHORTS EXTERNAL DETAILS - FRONT & BACK

PAGE 2 /5

20240001

# **CHAINSTITCH EMBROIDERY**

CHAINSTITCH EMBROIDERY TO BOTH BACK POCKETS - POSITIONED CENTRALLY. USE TONAL COLOUR THREAD.

PLEASE ADVICE IF THIS IS THE BEST TECHNIQUE FOR THIS DETAILED/FINE ARTWORK.

SCALED ARTWORK FILE PROVIDED SEPARATELY.

# **BACK NECK LABEL**

BACK NECK LABEL PLACED CENTRALLY TO INTERNAL CB WAISTBAND.

FOLDED SIZE PIP INSERTED UNDERNEATH LABEL AT RHS, 7.5MM SEAM ALLOWANCE.

LABEL STITCHED DOWN AT EACH SIDE, THREAD COLOUR TO MATCH ON LABEL AND EXTERNAL OF GARMENT.

# INTERNAL VIEW OF BACK WAISTBAND

20240001 Q JOGGER SHORTS

GARMENT WASH

PAGE 5 / 5

# **GARMENT WASH**

ENZYME WASH GARMENT TO ACHIEVE LIGHT WASHED EFFECT. AIM FOR PANTONE COLOUR POST-WASH.

ONLY APPLIES TO COLOURWAY #2 - EBONY