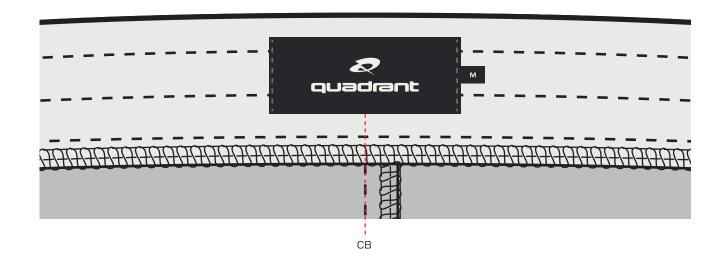

# **BACK NECK LABEL**

BACK NECK LABEL PLACED CENTRALLY TO INTERNAL CB WAISTBAND.

FOLDED SIZE PIP INSERTED UNDERNEATH LABEL AT RHS, 7.5MM SEAM ALLOWANCE.

LABEL STITCHED DOWN AT EACH SIDE, THREAD COLOUR TO MATCH ON LABEL AND EXTERNAL OF GARMENT.

# INTERNAL VIEW OF BACK WAISTBAND

20240001 Q JOGGER SHORTS

GARMENT WASH

PAGE 5 / 5