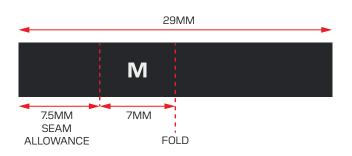

# **BACK NECK LABEL**

BACK NECK LABEL PLACED CENTRALLY TO INTERNAL CB WAISTBAND.

FOLDED SIZE PIP INSERTED UNDERNEATH LABEL AT RHS, 7.5MM SEAM ALLOWANCE.

LABEL STITCHED DOWN AT EACH SIDE, THREAD COLOUR TO MATCH ON LABEL AND EXTERNAL OF GARMENT.