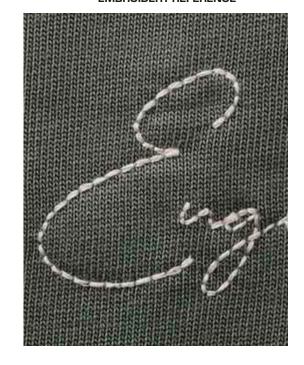

# **CHAINSTITCH EMBROIDERY**

CHAINSTITCH EMBROIDERY TO BOTH BACK POCKETS - POSITIONED CENTRALLY. USE TONAL COLOUR THREAD.

PLEASE ADVICE IF THIS IS THE BEST TECHNIQUE FOR THIS DETAILED/FINE ARTWORK.

SCALED ARTWORK FILE PROVIDED SEPARATELY.

# **EMBROIDERY REFERENCE**

20240001