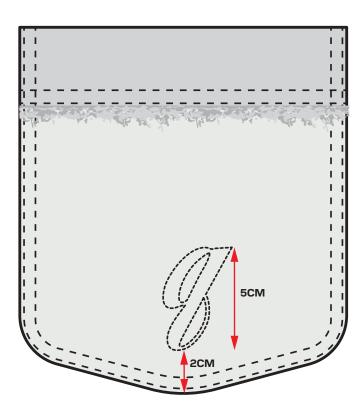

# **CHAINSTITCH EMBROIDERY**

CHAINSTITCH EMBROIDERY TO BOTH BACK POCKETS - POSITIONED CENTRALLY. USE TONAL COLOUR THREAD.

PLEASE ADVICE IF THIS IS THE BEST TECHNIQUE FOR THIS DETAILED/FINE ARTWORK.

SCALED ARTWORK FILE PROVIDED SEPARATELY.

# **EMBROIDERY REFERENCE**

20240001