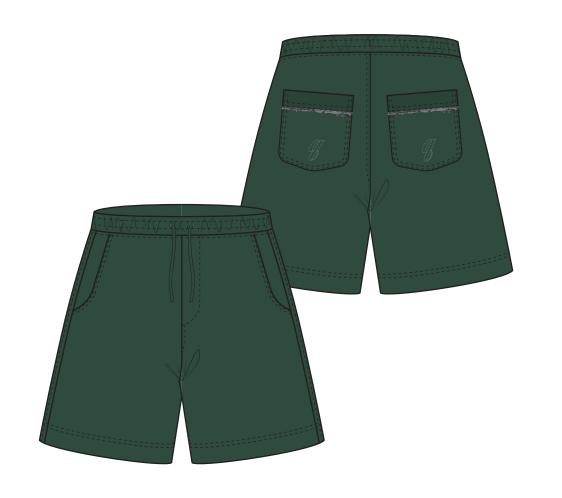

| COLOURWAY #1    |                              | COLOURWAY #2    |                             |
|-----------------|------------------------------|-----------------|-----------------------------|
| COLOUR / CODE   | Hunter Green 19-5511 TCX 401 | COLOUR / CODE   | Quiet Shade 18-4006 TCX 601 |
| SAMPLE SIZE     | n/a                          | SAMPLE SIZE     | n/a                         |
| SAMPLE QUANTITY | n/a                          | SAMPLE QUANTITY | n/a                         |

20240001 Q JOGGER SHORTS EXTERNAL DETAILS - FRONT & BACK

PAGE 2 /5

20240001