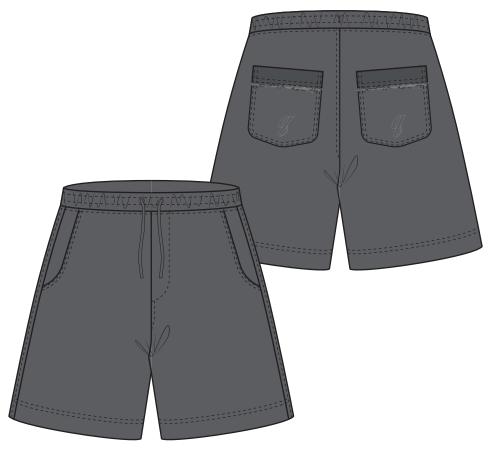

| COLOURWAY #1    |                              | COLOURWAY #2    |                             |
|-----------------|------------------------------|-----------------|-----------------------------|
| COLOUR / CODE   | Hunter Green 19-5511 TCX 401 | COLOUR / CODE   | Quiet Shade 18-4006 TCX 601 |
| SAMPLE SIZE     | n/a                          | SAMPLE SIZE     | n/a                         |
| SAMPLE QUANTITY | n/a                          | SAMPLE QUANTITY | n/a                         |

20240001 Q JOGGER SHORTS EXTERNAL DETAILS - FRONT & BACK

PAGE 2 /5

20240001