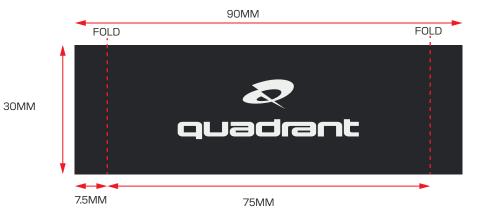

# **BACK NECK LABEL**

BACK NECK LABEL PLACED CENTRALLY TO INTERNAL CB WAISTBAND.

FOLDED SIZE PIP INSERTED UNDERNEATH LABEL AT RHS, 7.5MM SEAM ALLOWANCE.

LABEL STITCHED DOWN AT EACH SIDE, THREAD COLOUR TO MATCH ON LABEL AND EXTERNAL OF GARMENT.