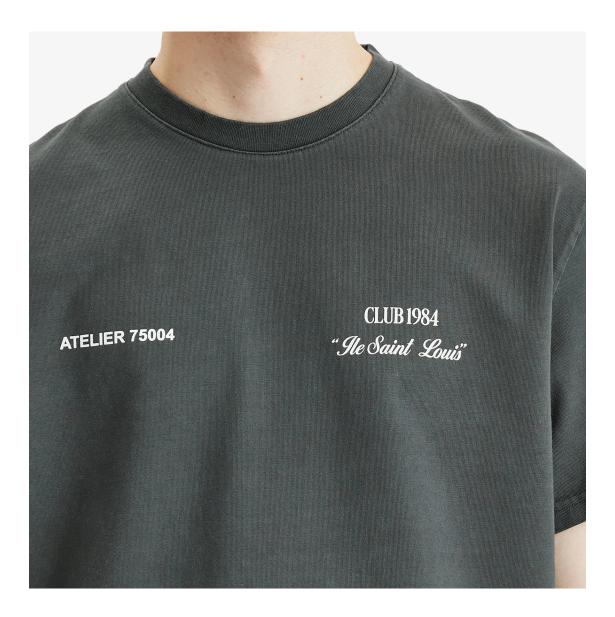

CK

PAGE 2 /5





20240001

# **CHAINSTITCH EMBROIDERY**

CHAINSTITCH EMBROIDERY TO BOTH BACK POCKETS - POSITIONED CENTRALLY. USE TONAL COLOUR THREAD.

PLEASE ADVICE IF THIS IS THE BEST TECHNIQUE FOR THIS DETAILED/FINE ARTWORK.

SCALED ARTWORK FILE PROVIDED SEPARATELY.



# **EMBROIDERY REFERENCE**



20240001

# **BACK NECK LABEL**

BACK NECK LABEL PLACED CENTRALLY TO INTERNAL CB WAISTBAND.

FOLDED SIZE PIP INSERTED UNDERNEATH LABEL AT RHS, 7.5MM SEAM ALLOWANCE.

LABEL STITCHED DOWN AT EACH SIDE, THREAD COLOUR TO MATCH ON LABEL AND EXTERNAL OF GARMENT.





# INTERNAL VIEW OF BACK WAISTBAND



20240001 Q JOGGER SHORTS

GARMENT WASH

PAGE 5 / 5

# **GARMENT WASH**

ENZYME WASH GARMENT TO ACHIEVE LIGHT WASHED EFFECT. AIM FOR PANTONE COLOUR POST-WASH.

ONLY APPLIES TO COLOURWAY #2 - EBONY