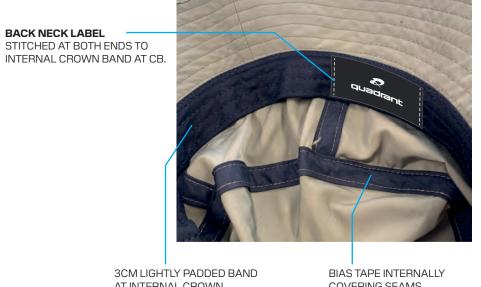

# **BACK VIEW**

### **INTERNAL FINISHING**

3CM LIGHTLY PADDED BAND AT INTERNAL CROWN. SEAMS INTERNALLY FINISHED WITH TAPE.

**BACK NECK LABEL** 

STITCHED AT BOTH ENDS TO

COVERING SEAMS.

50510001

HTG BUCKET HAT

**EMBROIDERY** 