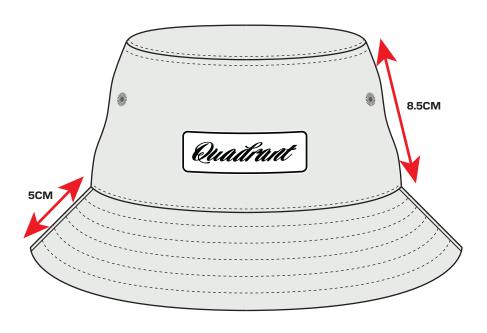

50510001

**HTG BUCKET HAT** 

**DETAILS** 

### QUADRANT EMBROIDERY

HIGH DEFINITION EMBRODIERED BRANDING TO CF PANEL. SCALED ARTWORK FILE PROVIDED SEPARATELY