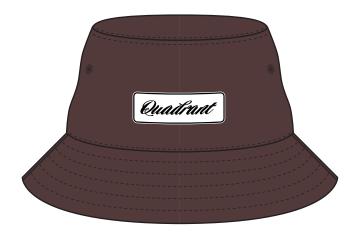

| COLOURWAY #1    |                      | COLOURWAY #2    |                       |  |
|-----------------|----------------------|-----------------|-----------------------|--|
| COLOUR / CODE   | Puce 19-1518 TCX 501 | COLOUR / CODE   | Ebony 19-4104 TCX 902 |  |
| SAMPLE SIZE     | n/a                  | SAMPLE SIZE     | n/a                   |  |
| SAMPLE QUANTITY | n/a                  | SAMPLE QUANTITY | n/a                   |  |

50510001

**HTG BUCKET HAT** 

**DETAILS** 

# **FRONT VIEW**