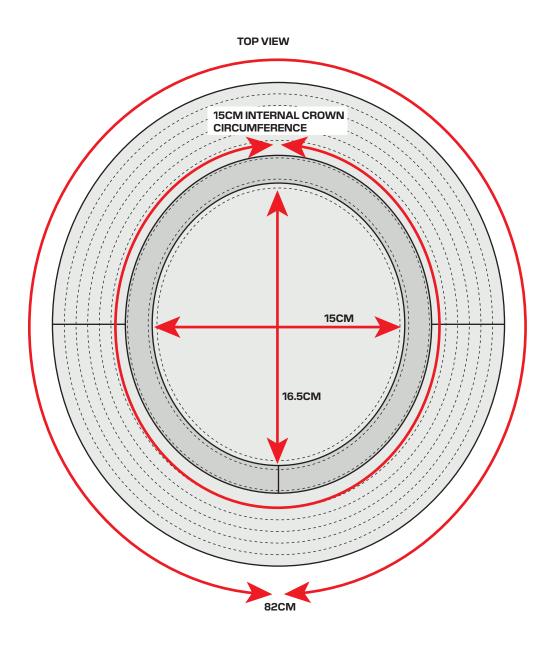

------------|-----------------------|--|
| COLOUR / CODE   | Puce 19-1518 TCX 501 | COLOUR / CODE   | Ebony 19-4104 TCX 902 |  |
| SAMPLE SIZE     | n/a                  | SAMPLE SIZE     | n/a                   |  |
| SAMPLE QUANTITY | n/a                  | SAMPLE QUANTITY | n/a                   |  |

50510001

**HTG BUCKET HAT** 

**DETAILS** 

# **FRONT VIEW**



# **BACK VIEW**





### **INTERNAL FINISHING**



3CM LIGHTLY PADDED BAND AT INTERNAL CROWN. SEAMS INTERNALLY FINISHED WITH TAPE.

**BACK NECK LABEL** 

STITCHED AT BOTH ENDS TO

COVERING SEAMS.

50510001

HTG BUCKET HAT

**EMBROIDERY** 

### QUADRANT EMBROIDERY

HIGH DEFINITION EMBRODIERED BRANDING TO CF PANEL. SCALED ARTWORK FILE PROVIDED SEPARATELY





## **EMBROIDERY REFERENCE**



510001 HTG BUCKET HAT

SPECS

PAGE 4