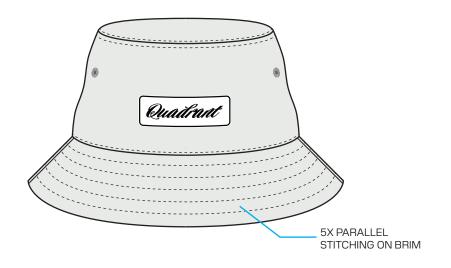

50510001

**HTG BUCKET HAT** 

**DETAILS** 

# **FRONT VIEW**

### QUADRANT EMBROIDERY

HIGH DEFINITION EMBRODIERED BRANDING TO CF PANEL. SCALED ARTWORK FILE PROVIDED SEPARATELY

## **EMBROIDERY REFERENCE**

510001 HTG BUCKET HAT

SPECS

PAGE 4