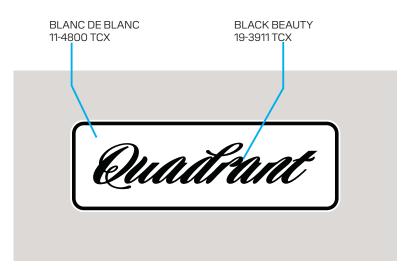

|  |
|-----------------|----------------------|-----------------|-----------------------|--|
| COLOUR / CODE   | Puce 19-1518 TCX 501 | COLOUR / CODE   | Ebony 19-4104 TCX 902 |  |
| SAMPLE SIZE     | n/a                  | SAMPLE SIZE     | n/a                   |  |
| SAMPLE QUANTITY | n/a                  | SAMPLE QUANTITY | n/a                   |  |

50510001

**HTG BUCKET HAT** 

**DETAILS** 

# **FRONT VIEW**



# **BACK VIEW**





### **INTERNAL FINISHING**



3CM LIGHTLY PADDED BAND AT INTERNAL CROWN. SEAMS INTERNALLY FINISHED WITH TAPE.

**BACK NECK LABEL** 

STITCHED AT BOTH ENDS TO

COVERING SEAMS.

50510001

HTG BUCKET HAT

**EMBROIDERY** 

### QUADRANT EMBROIDERY

HIGH DEFINITION EMBRODIERED BRANDING TO CF PANEL. SCALED ARTWORK FILE PROVIDED SEPARATELY





## **EMBROIDERY REFERENCE**



510001 HTG BUCKET HAT

SPECS

PAGE 4