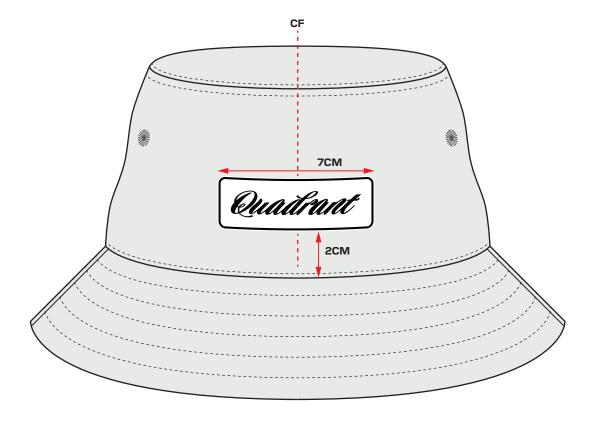

### QUADRANT EMBROIDERY

HIGH DEFINITION EMBRODIERED BRANDING TO CF PANEL. SCALED ARTWORK FILE PROVIDED SEPARATELY