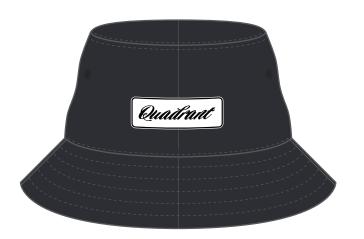

| COLOURWAY #1    |                      | COLOURWAY #2    |                       |  |
|-----------------|----------------------|-----------------|-----------------------|--|
| COLOUR / CODE   | Puce 19-1518 TCX 501 | COLOUR / CODE   | Ebony 19-4104 TCX 902 |  |
| SAMPLE SIZE     | n/a                  | SAMPLE SIZE     | n/a                   |  |
| SAMPLE QUANTITY | n/a                  | SAMPLE QUANTITY | n/a                   |  |

50510001

**HTG BUCKET HAT** 

**DETAILS** 

# **FRONT VIEW**