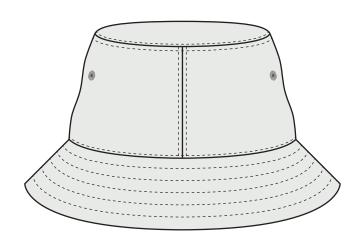

50510001

**HTG BUCKET HAT** 

**DETAILS** 

# **BACK VIEW**

### **INTERNAL FINISHING**

3CM LIGHTLY PADDED BAND AT INTERNAL CROWN. SEAMS INTERNALLY FINISHED WITH TAPE.

**BACK NECK LABEL** 

STITCHED AT BOTH ENDS TO

COVERING SEAMS.

50510001

HTG BUCKET HAT

**EMBROIDERY** 