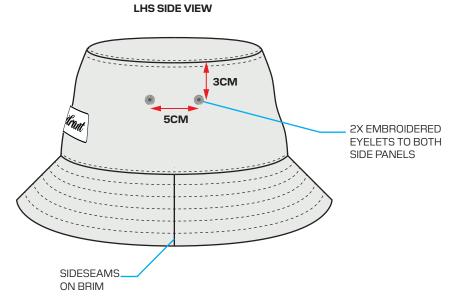

# **FRONT VIEW**

### **INTERNAL FINISHING**

3CM LIGHTLY PADDED BAND AT INTERNAL CROWN. SEAMS INTERNALLY FINISHED WITH TAPE.

**BACK NECK LABEL** 

STITCHED AT BOTH ENDS TO

COVERING SEAMS.

50510001

HTG BUCKET HAT

**EMBROIDERY** 