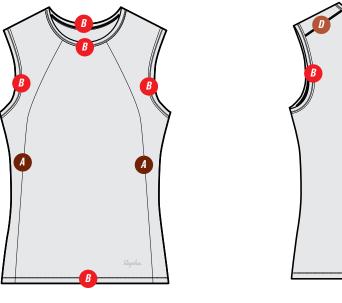

## LIFESTYLE MAIN RANGE DETAILED CONSTRUCTION

A OVERLOCK
B TWIN NEEDLE COVER STITCH

RAPHA DESIGN | AGATA JASINSKA PRODUCT ENGINEER | ALICE LINDELL

CONFIDENTIAL © 2021 RAPHA RACING