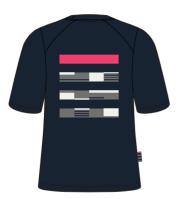

SEASON **\$\$25** ARTWORKS

270MM W 287.9MM H

SCREEN PRINT

WHITE ALYSSUM COLOURWAY ONLY

RCC

SEASON **\$\$25** ARTWORKS

**SCREEN PRINT** 

SKY CAPTAIN COLOURWAY ONLY

C1 - SKY CAPTAIN TCX C3 - THUNDERSTORM TCX C2 - WHITE ALYSSUM TCXC4 - RAPHA HI VIS PINK