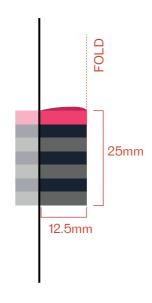

### **SEWING COLOUR KEY**

A LOCKSTITCH

TWIN NEEDLE COVERSTITCH

F OVERLOCK

RAPHA DESIGN | RAPHAEL ABEL LAST UPDATED: | 26.03.24

FRONT & BACK VIEW

**RCC** 

SEASON **\$\$25** ARTWORKS