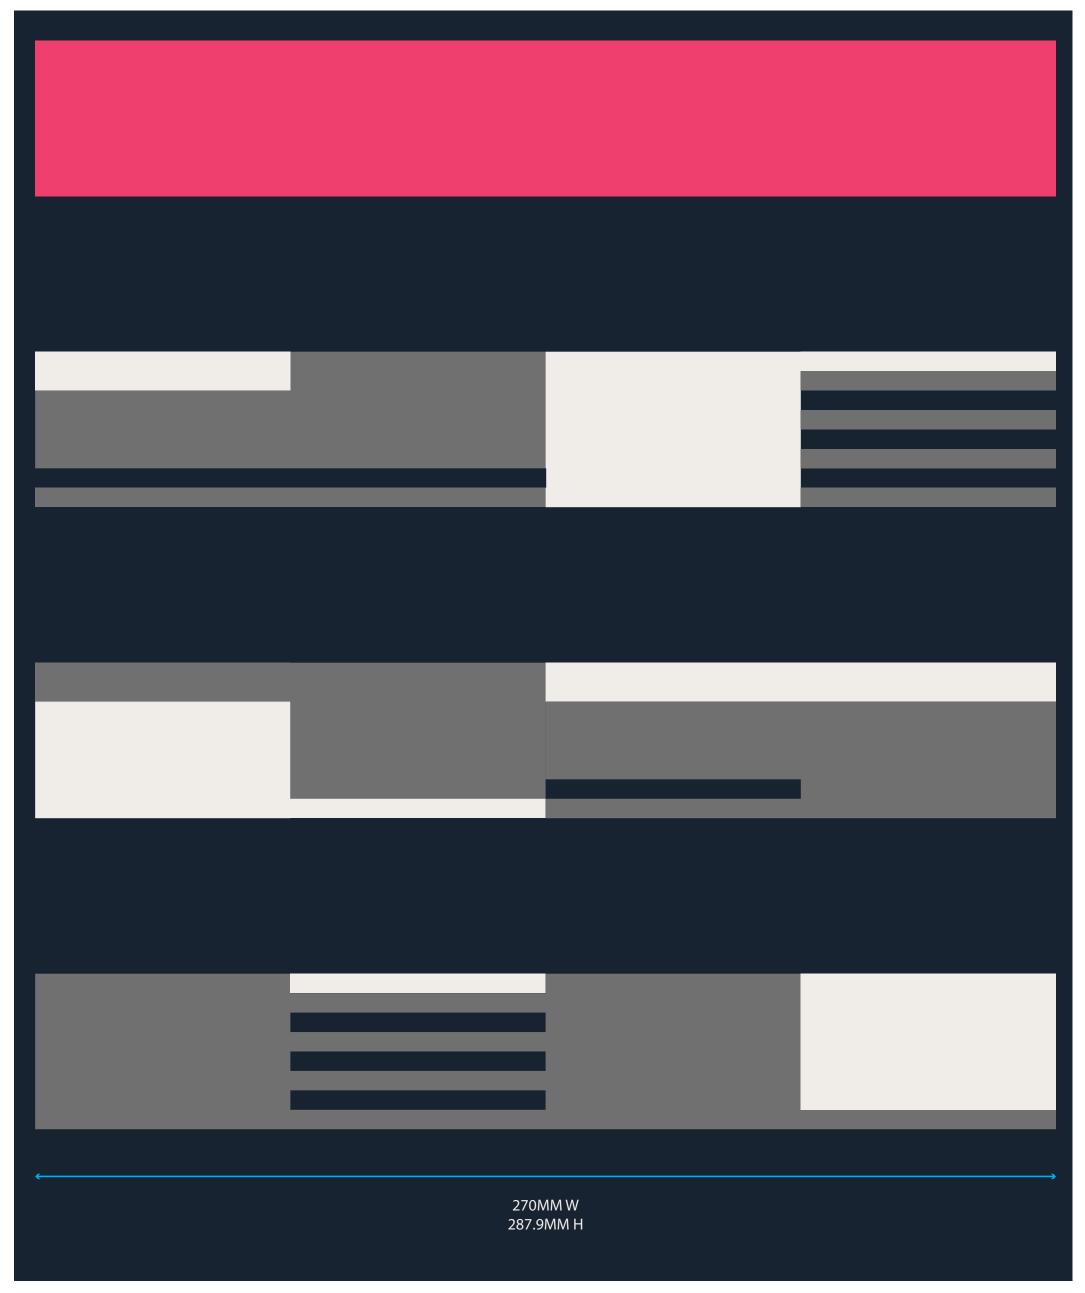

SEASON **\$\$25** ARTWORKS

270MM W 287.9MM H

SCREEN PRINT

WHITE ALYSSUM COLOURWAY ONLY

RCC

SEASON **\$\$25** ARTWORKS

**SCREEN PRINT** 

SKY CAPTAIN COLOURWAY ONLY