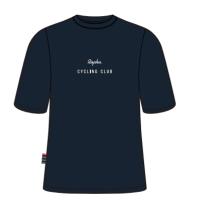

# Rapha. CYCLING CLUB

130MM W 53.4MM H

**SCREEN PRINT** 

WHITE ALYSSUM COLOURWAY ONLY

ARTWORKS

## CYCLING CLUB

130MM W 53.4MM H

**SCREEN PRINT** 

WHITE ALYSSUM 11-1001 TCX

SKY CAPTAIN COLOURWAY ONLY

**BACK NECK LABEL** 

FLAG LABEL

RCC