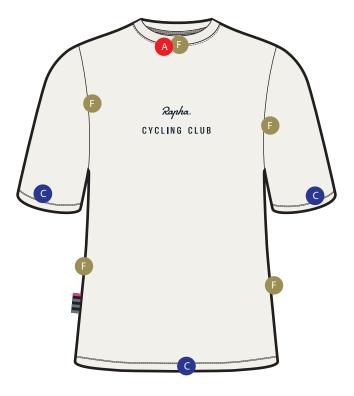

### **SEWING COLOUR KEY**

A LOCKSTITCH

TWIN NEEDLE COVERSTITCH

F OVERLOCK

RAPHA DESIGN | RAPHAEL ABEL LAST UPDATED: | 26.03.24

FRONT & BACK VIEW

**RCC** 

SEASON **\$\$25** ARTWORKS