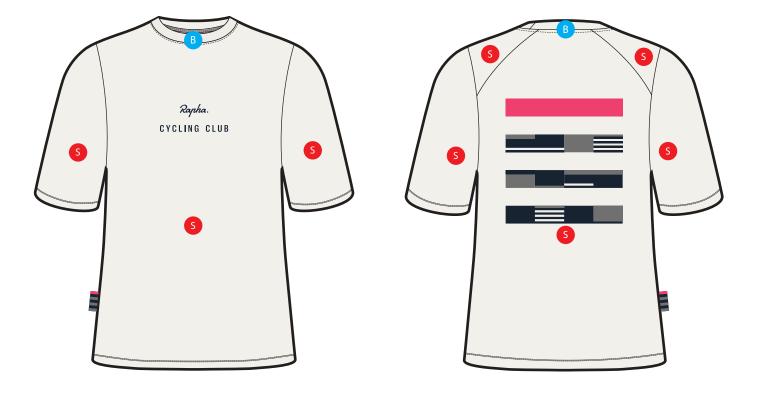

#### FABRIC PLACEMENT

5 COTTON JERSEY 100% ORGANIC COTTON 190 GSM

B COTTON RIB

RAPHA DESIGN | RAPHAEL ABEL LAST UPDATED: | 26.03.24