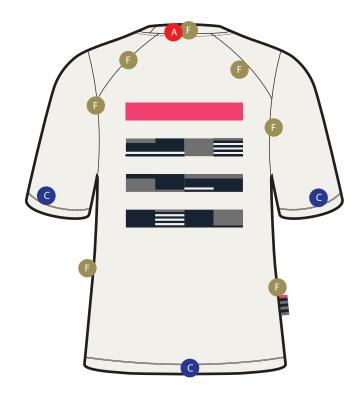

### **SEWING COLOUR KEY**

A LOCKSTITCH

TWIN NEEDLE COVERSTITCH

F OVERLOCK

RAPHA DESIGN | RAPHAEL ABEL LAST UPDATED: | 26.03.24

FRONT & BACK VIEW

**RCC** 

SEASON **\$\$25** ARTWORKS