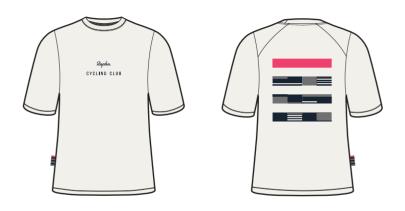

### **SEWING COLOUR KEY**

A LOCKSTITCH

TWIN NEEDLE COVERSTITCH

F OVERLOCK

RAPHA DESIGN | RAPHAEL ABEL LAST UPDATED: | 26.03.24

FRONT & BACK VIEW

**RCC** 

SEASON **\$\$25** ARTWORKS

SEASON **\$\$25** ARTWORKS

270MM W 287.9MM H

SCREEN PRINT

WHITE ALYSSUM COLOURWAY ONLY

RCC

SEASON **\$\$25** ARTWORKS

**SCREEN PRINT** 

SKY CAPTAIN COLOURWAY ONLY