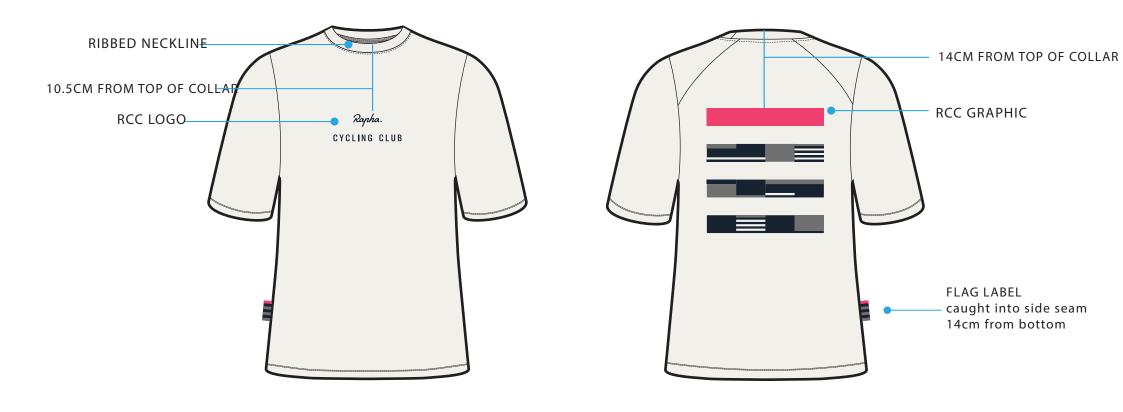

# Rapha. CYCLING CLUB

130MM W 53.4MM H

**SCREEN PRINT** 

WHITE ALYSSUM COLOURWAY ONLY

ARTWORKS

## CYCLING CLUB

130MM W 53.4MM H

**SCREEN PRINT** 

WHITE ALYSSUM 11-1001 TCX

SKY CAPTAIN COLOURWAY ONLY

**BACK NECK LABEL** 

FLAG LABEL

RCC

SEASON **\$\$25** ARTWORKS

270MM W 287.9MM H

SCREEN PRINT

WHITE ALYSSUM COLOURWAY ONLY

RCC

SEASON **\$\$25** ARTWORKS

**SCREEN PRINT** 

SKY CAPTAIN COLOURWAY ONLY