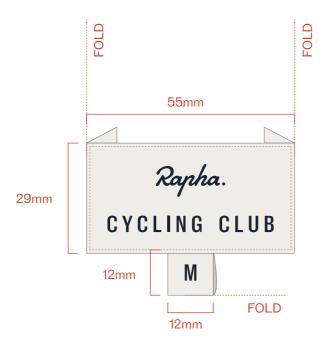

## CYCLING CLUB

130MM W 53.4MM H

**SCREEN PRINT** 

WHITE ALYSSUM 11-1001 TCX

SKY CAPTAIN COLOURWAY ONLY

**BACK NECK LABEL** 

FLAG LABEL

RCC