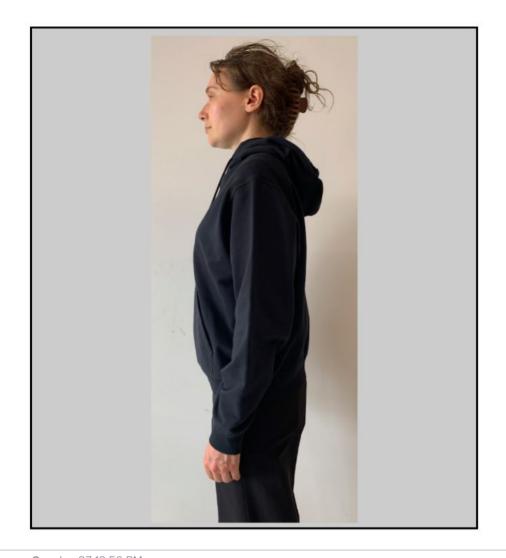

| Rapha                                                               | Women's Cotton Hoodie                            |                                   | 2nd Proto Review                                                                          | Approved 22/07/2024, 3:30 PM |
|---------------------------------------------------------------------|--------------------------------------------------|-----------------------------------|-------------------------------------------------------------------------------------------|------------------------------|
| FITTING INFO  DATE FITTED: DATE MEASURED: MEASURED BY: SAMPLE SIZE: | - 27/6/24<br>- 13/6/24<br>- Rebecca S<br>- SMALL | PE: DESIGN: FIT MODEL: ATTENDEES: | <ul><li>Rebecca S</li><li>Agata</li><li>Bernice</li><li>Agata, Alice, Rebecca S</li></ul> |                              |

#### Fitting on 27/6/24

- 1. keep this cuff height, but add 1cm to the sleeve length POM
- 2. add 1 more POM for the "hem width above rib" to control the shape of the hem, less bell shape or puff
- 3. Hem workmanship is wonky
- 4. The hood is a bit pointy, so we have take out 3cm at the top and please smooth out the hood shape