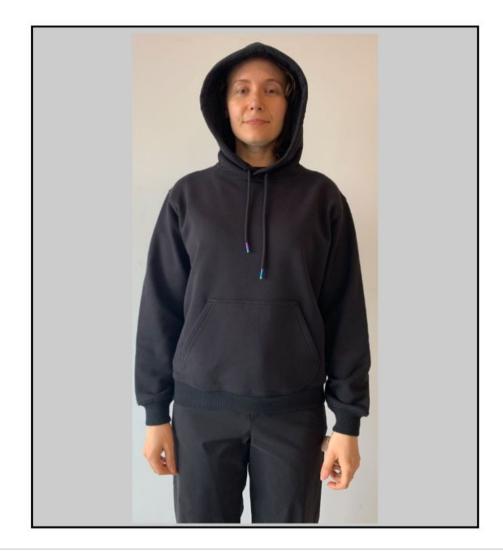

| Rapha                                                               | Women's Cotton Hoodie                            |                                   | 2nd Proto Review                                                                          | Approved 22/07/2024, 3:30 PM |
|---------------------------------------------------------------------|--------------------------------------------------|-----------------------------------|-------------------------------------------------------------------------------------------|------------------------------|
| FITTING INFO  DATE FITTED: DATE MEASURED: MEASURED BY: SAMPLE SIZE: | - 27/6/24<br>- 13/6/24<br>- Rebecca S<br>- SMALL | PE: DESIGN: FIT MODEL: ATTENDEES: | <ul><li>Rebecca S</li><li>Agata</li><li>Bernice</li><li>Agata, Alice, Rebecca S</li></ul> |                              |

#### Fitting on 27/6/24

- 1. keep this cuff height, but add 1cm to the sleeve length POM
- 2. add 1 more POM for the "hem width above rib" to control the shape of the hem, less bell shape or puff
- 3. Hem workmanship is wonky
- 4. The hood is a bit pointy, so we have take out 3cm at the top and please smooth out the hood shape