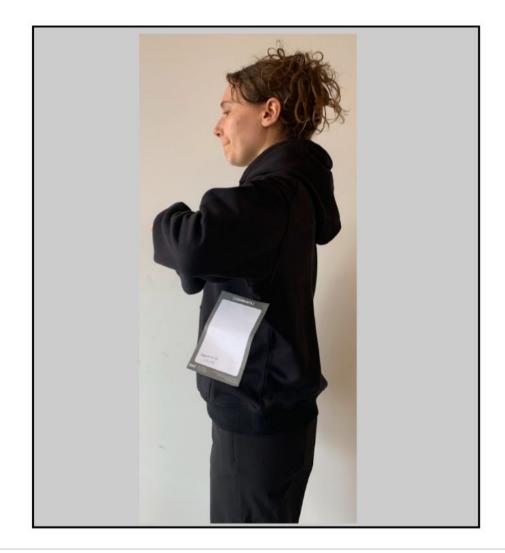

| Rapha                                                               | Women's Cotton Hoodie                            |                                   | 2nd Proto Review                                                                          | Approved 22/07/2024, 3:30 PM |
|---------------------------------------------------------------------|--------------------------------------------------|-----------------------------------|-------------------------------------------------------------------------------------------|------------------------------|
| FITTING INFO  DATE FITTED: DATE MEASURED: MEASURED BY: SAMPLE SIZE: | - 27/6/24<br>- 13/6/24<br>- Rebecca S<br>- SMALL | PE: DESIGN: FIT MODEL: ATTENDEES: | <ul><li>Rebecca S</li><li>Agata</li><li>Bernice</li><li>Agata, Alice, Rebecca S</li></ul> |                              |

#### Fitting on 27/6/24

- 1. keep this cuff height, but add 1cm to the sleeve length POM
- 2. add 1 more POM for the "hem width above rib" to control the shape of the hem, less bell shape or puff
- 3. Hem workmanship is wonky
- 4. The hood is a bit pointy, so we have take out 3cm at the top and please smooth out the hood shape