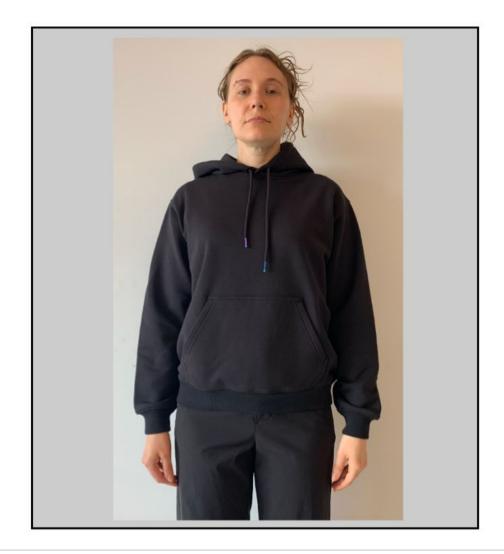

| Rapha                                                               | Women's Cotton Hoodie                            |                                   | 2nd Proto Review                                                                          | Approved 22/07/2024, 3:30 PM |
|---------------------------------------------------------------------|--------------------------------------------------|-----------------------------------|-------------------------------------------------------------------------------------------|------------------------------|
| FITTING INFO  DATE FITTED: DATE MEASURED: MEASURED BY: SAMPLE SIZE: | - 27/6/24<br>- 13/6/24<br>- Rebecca S<br>- SMALL | PE: DESIGN: FIT MODEL: ATTENDEES: | <ul><li>Rebecca S</li><li>Agata</li><li>Bernice</li><li>Agata, Alice, Rebecca S</li></ul> |                              |

#### Fitting on 27/6/24

- 1. keep this cuff height, but add 1cm to the sleeve length POM
- 2. add 1 more POM for the "hem width above rib" to control the shape of the hem, less bell shape or puff
- 3. Hem workmanship is wonky
- 4. The hood is a bit pointy, so we have take out 3cm at the top and please smooth out the hood shape