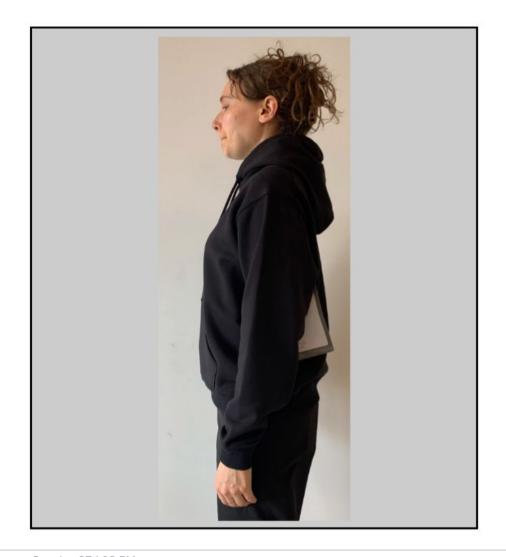

| Rapha                                                               | Women's Cotton Hoodie                            |                                   | 2nd Proto Review                                                                          | Approved 22/07/2024, 3:30 PM |
|---------------------------------------------------------------------|--------------------------------------------------|-----------------------------------|-------------------------------------------------------------------------------------------|------------------------------|
| FITTING INFO  DATE FITTED: DATE MEASURED: MEASURED BY: SAMPLE SIZE: | - 27/6/24<br>- 13/6/24<br>- Rebecca S<br>- SMALL | PE: DESIGN: FIT MODEL: ATTENDEES: | <ul><li>Rebecca S</li><li>Agata</li><li>Bernice</li><li>Agata, Alice, Rebecca S</li></ul> |                              |

#### Fitting on 27/6/24

- 1. keep this cuff height, but add 1cm to the sleeve length POM
- 2. add 1 more POM for the "hem width above rib" to control the shape of the hem, less bell shape or puff
- 3. Hem workmanship is wonky
- 4. The hood is a bit pointy, so we have take out 3cm at the top and please smooth out the hood shape