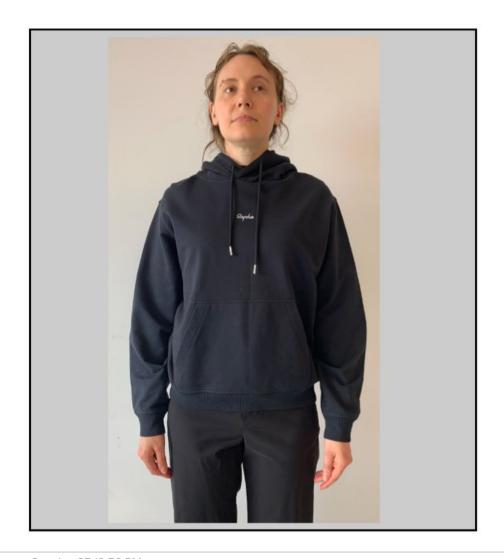

| Rapha                                                               | Women's Cotton Hoodie                            |                                   | 2nd Proto Review                                                                          | Approved 22/07/2024, 3:30 PM |
|---------------------------------------------------------------------|--------------------------------------------------|-----------------------------------|-------------------------------------------------------------------------------------------|------------------------------|
| FITTING INFO  DATE FITTED: DATE MEASURED: MEASURED BY: SAMPLE SIZE: | - 27/6/24<br>- 13/6/24<br>- Rebecca S<br>- SMALL | PE: DESIGN: FIT MODEL: ATTENDEES: | <ul><li>Rebecca S</li><li>Agata</li><li>Bernice</li><li>Agata, Alice, Rebecca S</li></ul> |                              |

#### Fitting on 27/6/24

- 1. keep this cuff height, but add 1cm to the sleeve length POM
- 2. add 1 more POM for the "hem width above rib" to control the shape of the hem, less bell shape or puff
- 3. Hem workmanship is wonky
- 4. The hood is a bit pointy, so we have take out 3cm at the top and please smooth out the hood shape

# Approved 22/07/2024, 3:30 PM Rapha **Women's Cotton Hoodie 2nd Proto Review** ACTION: - Please proceed to Size Set and send to Rapha HQ - Size request XXS, S, L - Please submit the pattern along with physical sample + cost breakdown - Please ensure all above amends are actioned for the Size Set. Due date 2/8/24