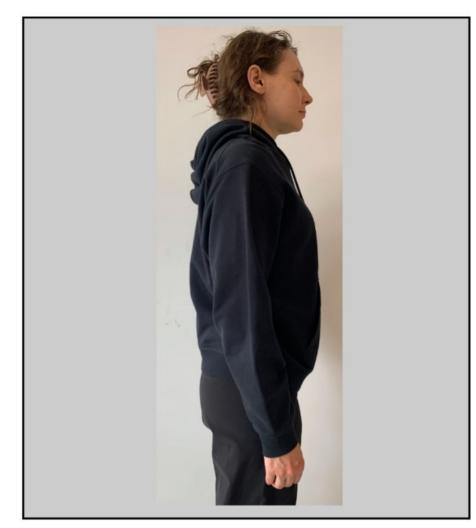

| Rapha                                                               | Women's Cotton Hoodie                            |                                   | 2nd Proto Review                                                                          | Approved 22/07/2024, 3:30 PM |
|---------------------------------------------------------------------|--------------------------------------------------|-----------------------------------|-------------------------------------------------------------------------------------------|------------------------------|
| FITTING INFO  DATE FITTED: DATE MEASURED: MEASURED BY: SAMPLE SIZE: | - 27/6/24<br>- 13/6/24<br>- Rebecca S<br>- SMALL | PE: DESIGN: FIT MODEL: ATTENDEES: | <ul><li>Rebecca S</li><li>Agata</li><li>Bernice</li><li>Agata, Alice, Rebecca S</li></ul> |                              |

#### Fitting on 27/6/24

- 1. keep this cuff height, but add 1cm to the sleeve length POM
- 2. add 1 more POM for the "hem width above rib" to control the shape of the hem, less bell shape or puff
- 3. Hem workmanship is wonky
- 4. The hood is a bit pointy, so we have take out 3cm at the top and please smooth out the hood shape