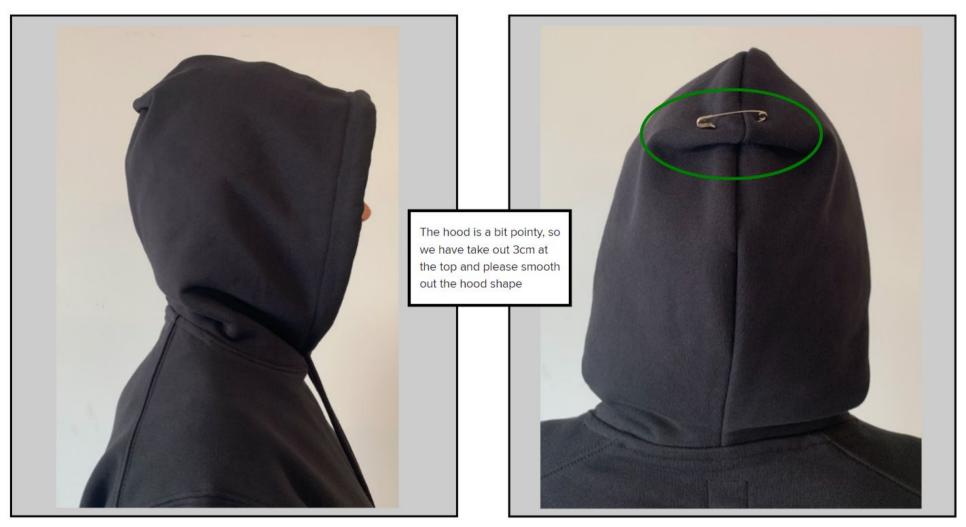

# **Evaluation by Sample**

| Dim                        | Title                           | Description                                     | Tol (-) | Tol (+) | 19     | st Proto Rev | iew-Rapha HQ-SM | L       | Review Comment                                                                                                  |
|----------------------------|---------------------------------|-------------------------------------------------|---------|---------|--------|--------------|-----------------|---------|-----------------------------------------------------------------------------------------------------------------|
|                            |                                 |                                                 |         |         | Target | Actual       | Actual Delta    | Revised |                                                                                                                 |
| BDY2                       | Front Body Length               | SNP Down To Hem                                 | -1.00   | 1.00    | 61.40  | 61.40        | 0.00            | 61.40   | RS 3/7/24 - Follow as is P2                                                                                     |
| BDY3                       | Back Body Length                | SNP Down To Hem                                 | -1.00   | 1.00    | 61.30  | 61.40        | 0.10            | 61.30   | RS 3/7/24 - Please go back to spec                                                                              |
| BDY5                       | Across Shoulder                 | Across Shoulder Point To Point                  | -1.00   | 1.00    | 47.30  | 48.20        | 0.90            | 47.30   | RS 3/7/24 - Please go back to spec                                                                              |
| BDY9                       | Across Front                    | 13cm Down From SNP & Across                     | -1.00   | 1.00    | 44.10  | 45.00        | 0.90            | 44.10   | RS 3/7/24 - Please go back to spec                                                                              |
| BDY8                       | Across Back                     | 13cm Down From SNP & Across                     | -1.00   | 1.00    | 43.80  | 43.80        | 0.00            | 43.80   | RS 3/7/24 - Follow as is P2                                                                                     |
| BDY10                      | Chest Width                     | 2cm Below Underarm Across                       | -1.00   | 1.00    | 63.00  | 63.00        | 0.00            | 63.00   | RS 3/7/24 - Follow as is P2                                                                                     |
| BDY11                      | Waist Position                  | SNP to (MMT)                                    | 0.00    | 0.00    | 41.00  | 41.00        | 0.00            | 41.00   | RS 3/7/24 - Follow as is P2                                                                                     |
| BDY12                      | Waist Width                     | Straight Across at waist position               | -1.00   | 1.00    | 60.00  | 60.00        | 0.00            | 60.00   | RS 3/7/24 - Follow as is P2                                                                                     |
| BDY13                      | Rib Hem Width<br>Relaxed        | Straight Across - measure at bottom of hem edge | -1.00   | 1.00    | 46.20  | 46.20        | 0.00            | 46.20   | RS 3/7/24 - Follow as is P2                                                                                     |
| BDY13                      | Hem Seam Width<br>Relaxed       | Straight Across - measure at top of rib hem     | -1.00   | 1.00    | 46.20  |              |                 | 51.00   | RS 3/7/24 - add 1 more POM for the "hem width above rib" to control the shape of the hem, less be shape or puff |
| BDY15                      | Hem Depth                       |                                                 | -0.30   | 0.30    | 5.20   | 5.20         | 0.00            | 5.20    | RS 3/7/24 - Follow as is P2                                                                                     |
| NE36                       | Back Neck Width                 | SNP To SNP                                      | -1.00   | 1.00    | 23.50  | 23.50        | 0.00            | 23.50   | RS 3/7/24 - Follow as is P2                                                                                     |
| NE32                       | Front Neck Drop                 | SNP To Neck Seam                                | -0.30   | 0.30    | 8.10   | 8.10         | 0.00            | 8.10    | RS 3/7/24 - Follow as is P2                                                                                     |
| NE33                       | Back Neck Drop                  | SNP To CB Seam                                  | -0.30   | 0.30    | 1.70   | 1.70         | 0.00            | 1.70    | RS 3/7/24 - Follow as is P2                                                                                     |
| BDY19                      | Armhole Straight                | Underarm To Shoulder seam                       | -0.50   | 0.50    | 23.50  | 23.50        | 0.00            | 23.50   | RS 3/7/24 - Follow as is P2                                                                                     |
| SL30                       | Overarm Sleeve<br>Length Set In | Shoulder Point To Hem                           | -1.00   | 1.00    | 58.00  | 57.50        | -0.50           | 58.00   | RS 3/7/24 - Please go back to spec                                                                              |
| SL37                       | Bicep Width                     | 2cm Below Armhole, Across                       | -1.00   | 1.00    | 22.50  | 22.50        | 0.00            | 22.50   | RS 3/7/24 - Follow as is P2                                                                                     |
| SL38                       | Elbow Width                     | Half sleeve                                     | -0.50   | 0.50    | 18.70  | 18.00        | -0.70           | 18.70   | RS 3/7/24 - Please go back to spec                                                                              |
| SL40                       | Cuff Width Relaxed              | Measured at edge of cuff                        | -0.50   | 0.50    | 8.70   | 8.70         | 0.00            | 8.70    | RS 3/7/24 - Follow as is P2                                                                                     |
| SL42                       | Cuff Depth                      |                                                 | -0.30   | 0.30    | 5.20   | 5.20         | 0.00            | 5.20    | RS 3/7/24 - Follow as is P2                                                                                     |
| HD2                        | Hood Over Head<br>Length        | CF To CB Seam Overhead                          | -1.00   | 1.00    | 53.20  | 52.00        | -1.20           | 49.00   | RS 27/6/24 - The hood is a bit pointy, so we have take out 3cm at the top and please smooth out th hood shape   |
| Displaying 1 - 21 of 29 re | esults                          |                                                 |         |         |        |              |                 |         | Units:                                                                                                          |

#### Fitting on 27/6/24

- 1. keep this cuff height, but add 1cm to the sleeve length POM
- 2. add 1 more POM for the "hem width above rib" to control the shape of the hem, less bell shape or puff
- 3. Hem workmanship is wonky
- 4. The hood is a bit pointy, so we have take out 3cm at the top and please smooth out the hood shape