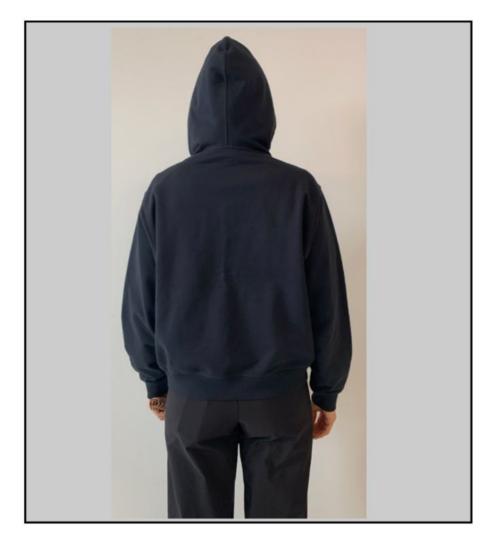

| Rapha                                                               | Women's Cotton Hoodie                            |                                   | 2nd Proto Review                                                                          | Approved 22/07/2024, 3:30 PM |
|---------------------------------------------------------------------|--------------------------------------------------|-----------------------------------|-------------------------------------------------------------------------------------------|------------------------------|
| FITTING INFO  DATE FITTED: DATE MEASURED: MEASURED BY: SAMPLE SIZE: | - 27/6/24<br>- 13/6/24<br>- Rebecca S<br>- SMALL | PE: DESIGN: FIT MODEL: ATTENDEES: | <ul><li>Rebecca S</li><li>Agata</li><li>Bernice</li><li>Agata, Alice, Rebecca S</li></ul> |                              |

#### Fitting on 27/6/24

- 1. keep this cuff height, but add 1cm to the sleeve length POM
- 2. add 1 more POM for the "hem width above rib" to control the shape of the hem, less bell shape or puff
- 3. Hem workmanship is wonky
- 4. The hood is a bit pointy, so we have take out 3cm at the top and please smooth out the hood shape