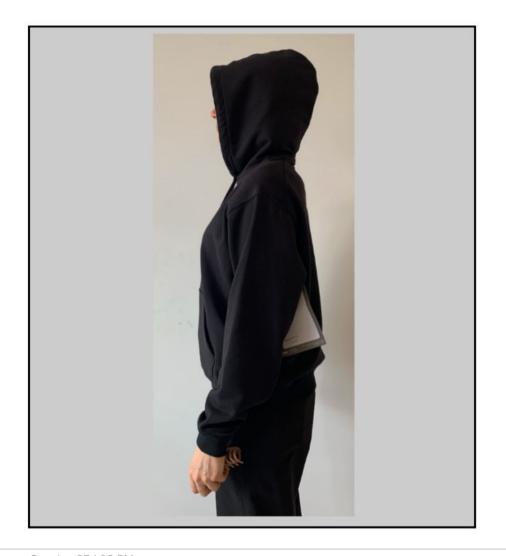

l shape or puff
- 3. Hem workmanship is wonky
- 4. The hood is a bit pointy, so we have take out 3cm at the top and please smooth out the hood shape

# Approved 22/07/2024, 3:30 PM Rapha **Women's Cotton Hoodie 2nd Proto Review** ACTION: - Please proceed to Size Set and send to Rapha HQ - Size request XXS, S, L - Please submit the pattern along with physical sample + cost breakdown - Please ensure all above amends are actioned for the Size Set. Due date 2/8/24





Rebecca So Jun 27 12:56 PM





Rebecca So Jun 27 12:56 PM





Rebecca So Jun 27 12:56 PM





Rebecca So Jun 27 12:56 PM Bernice on the cotton hoodie from previous season





Rebecca So Jun 27 12:56 PM





Rebecca So Jun 27 1:08 PM





Rebecca So Jun 27 1:08 PM





Rebecca So Jun 27 1:08 PM





Rebecca So Jun 27 1:08 PM





Rebecca So Jun 27 1:08 PM



Rebecca So Jun 27 1:12 PM



Rebecca So Jun 28 11:26 AM

Rapha Women's Cotton Hoodie Women's Cotton Hoodie Size Chart Draft-Sample 22/07/2024, 3:33 PM

## **POMs**

| Dim   | Title                           | Description                                     | Tol (-) | Tol (+) | XXS   | XSM   | SML   | MED   | LRG   | XLG  |
|-------|---------------------------------|-------------------------------------------------|---------|---------|-------|-------|-------|-------|-------|------|
| BDY2  | Front Body Length               | SNP Down To Hem                                 | -1.00   | 1.00    | 57.40 | 59.40 | 61.40 | 63.40 | 65.40 | 67.4 |
| BDY3  | Back Body Length                | SNP Down To Hem                                 | -1.00   | 1.00    | 57.30