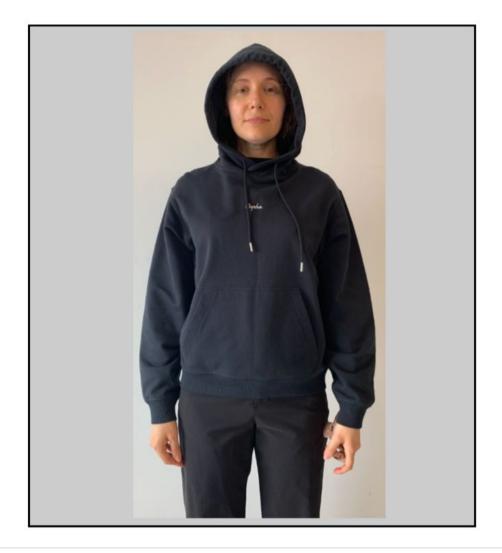

| Rapha                                                               | Women's Cotton Hoodie                            |                                   | 2nd Proto Review                                                                          | Approved 22/07/2024, 3:30 PM |
|---------------------------------------------------------------------|--------------------------------------------------|-----------------------------------|-------------------------------------------------------------------------------------------|------------------------------|
| FITTING INFO  DATE FITTED: DATE MEASURED: MEASURED BY: SAMPLE SIZE: | - 27/6/24<br>- 13/6/24<br>- Rebecca S<br>- SMALL | PE: DESIGN: FIT MODEL: ATTENDEES: | <ul><li>Rebecca S</li><li>Agata</li><li>Bernice</li><li>Agata, Alice, Rebecca S</li></ul> |                              |

#### Fitting on 27/6/24

- 1. keep this cuff height, but add 1cm to the sleeve length POM
- 2. add 1 more POM for the "hem width above rib" to control the shape of the hem, less bell shape or puff
- 3. Hem workmanship is wonky
- 4. The hood is a bit pointy, so we have take out 3cm at the top and please smooth out the hood shape