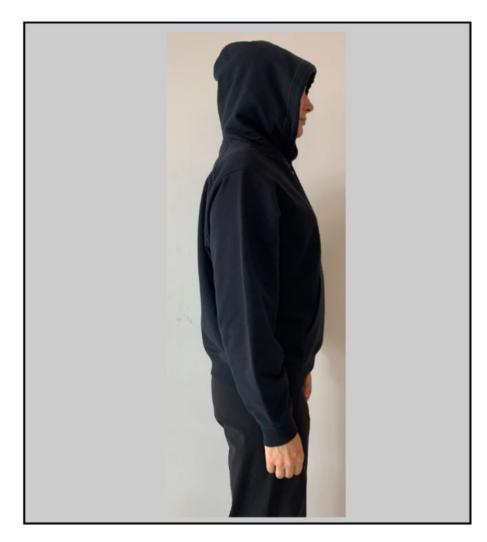

| Rapha                                                               | Women's Cotton Hoodie                            |                                   | 2nd Proto Review                                                                          | Approved 22/07/2024, 3:30 PM |
|---------------------------------------------------------------------|--------------------------------------------------|-----------------------------------|-------------------------------------------------------------------------------------------|------------------------------|
| FITTING INFO  DATE FITTED: DATE MEASURED: MEASURED BY: SAMPLE SIZE: | - 27/6/24<br>- 13/6/24<br>- Rebecca S<br>- SMALL | PE: DESIGN: FIT MODEL: ATTENDEES: | <ul><li>Rebecca S</li><li>Agata</li><li>Bernice</li><li>Agata, Alice, Rebecca S</li></ul> |                              |

#### Fitting on 27/6/24

- 1. keep this cuff height, but add 1cm to the sleeve length POM
- 2. add 1 more POM for the "hem width above rib" to control the shape of the hem, less bell shape or puff
- 3. Hem workmanship is wonky
- 4. The hood is a bit pointy, so we have take out 3cm at the top and please smooth out the hood shape