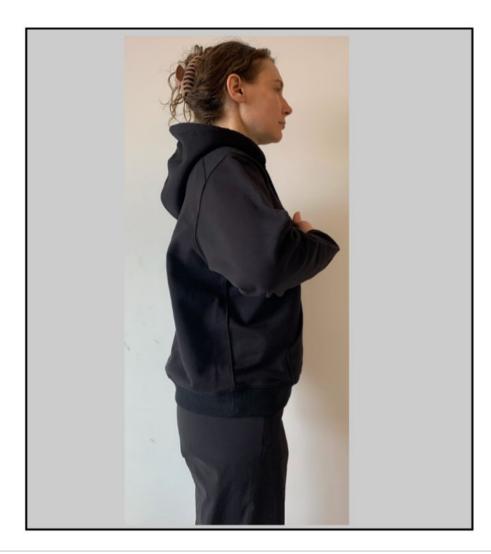

| Rapha                                                               | Women's Cotton Hoodie                            |                                   | 2nd Proto Review                                                                          | Approved 22/07/2024, 3:30 PM |
|---------------------------------------------------------------------|--------------------------------------------------|-----------------------------------|-------------------------------------------------------------------------------------------|------------------------------|
| FITTING INFO  DATE FITTED: DATE MEASURED: MEASURED BY: SAMPLE SIZE: | - 27/6/24<br>- 13/6/24<br>- Rebecca S<br>- SMALL | PE: DESIGN: FIT MODEL: ATTENDEES: | <ul><li>Rebecca S</li><li>Agata</li><li>Bernice</li><li>Agata, Alice, Rebecca S</li></ul> |                              |

#### Fitting on 27/6/24

- 1. keep this cuff height, but add 1cm to the sleeve length POM
- 2. add 1 more POM for the "hem width above rib" to control the shape of the hem, less bell shape or puff
- 3. Hem workmanship is wonky
- 4. The hood is a bit pointy, so we have take out 3cm at the top and please smooth out the hood shape