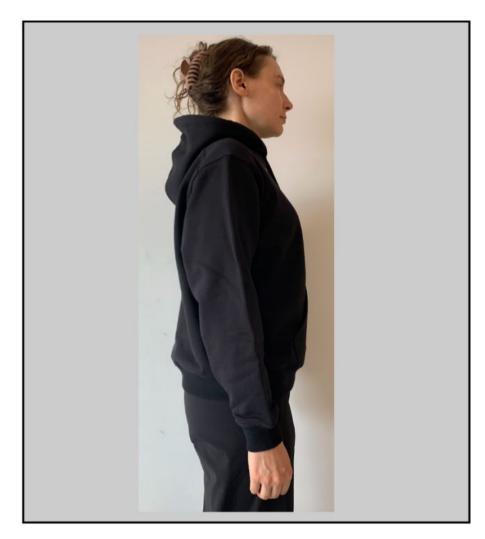

| Rapha                                                               | Women's Cotton Hoodie                            |                                   | 2nd Proto Review                                                                          | Approved 22/07/2024, 3:30 PM |
|---------------------------------------------------------------------|--------------------------------------------------|-----------------------------------|-------------------------------------------------------------------------------------------|------------------------------|
| FITTING INFO  DATE FITTED: DATE MEASURED: MEASURED BY: SAMPLE SIZE: | - 27/6/24<br>- 13/6/24<br>- Rebecca S<br>- SMALL | PE: DESIGN: FIT MODEL: ATTENDEES: | <ul><li>Rebecca S</li><li>Agata</li><li>Bernice</li><li>Agata, Alice, Rebecca S</li></ul> |                              |

#### Fitting on 27/6/24

- 1. keep this cuff height, but add 1cm to the sleeve length POM
- 2. add 1 more POM for the "hem width above rib" to control the shape of the hem, less bell shape or puff
- 3. Hem workmanship is wonky
- 4. The hood is a bit pointy, so we have take out 3cm at the top and please smooth out the hood shape