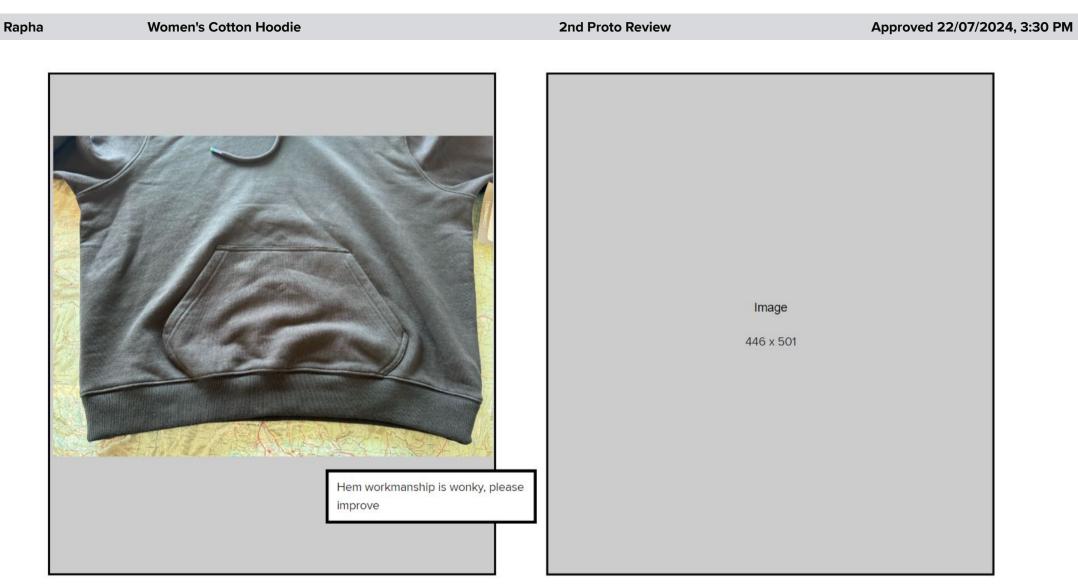

#### Fitting on 27/6/24

- 1. keep this cuff height, but add 1cm to the sleeve length POM
- 2. add 1 more POM for the "hem width above rib" to control the shape of the hem, less bell shape or puff
- 3. Hem workmanship is wonky
- 4. The hood is a bit pointy, so we have take out 3cm at the top and please smooth out the hood shape