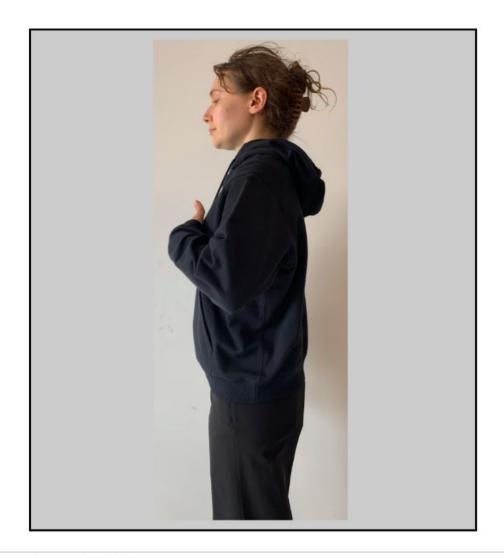

| Rapha                                                               | Women's Cotton Hoodie                            |                                   | 2nd Proto Review                                                                          | Approved 22/07/2024, 3:30 PM |
|---------------------------------------------------------------------|--------------------------------------------------|-----------------------------------|-------------------------------------------------------------------------------------------|------------------------------|
| FITTING INFO  DATE FITTED: DATE MEASURED: MEASURED BY: SAMPLE SIZE: | - 27/6/24<br>- 13/6/24<br>- Rebecca S<br>- SMALL | PE: DESIGN: FIT MODEL: ATTENDEES: | <ul><li>Rebecca S</li><li>Agata</li><li>Bernice</li><li>Agata, Alice, Rebecca S</li></ul> |                              |

#### Fitting on 27/6/24

- 1. keep this cuff height, but add 1cm to the sleeve length POM
- 2. add 1 more POM for the "hem width above rib" to control the shape of the hem, less bell shape or puff
- 3. Hem workmanship is wonky
- 4. The hood is a bit pointy, so we have take out 3cm at the top and please smooth out the hood shape