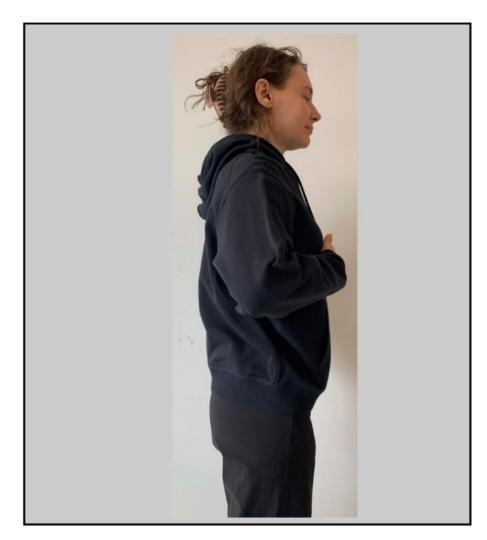

| Rapha                                                               | Women's Cotton Hoodie                            |                                   | 2nd Proto Review                                                                          | Approved 22/07/2024, 3:30 PM |
|---------------------------------------------------------------------|--------------------------------------------------|-----------------------------------|-------------------------------------------------------------------------------------------|------------------------------|
| FITTING INFO  DATE FITTED: DATE MEASURED: MEASURED BY: SAMPLE SIZE: | - 27/6/24<br>- 13/6/24<br>- Rebecca S<br>- SMALL | PE: DESIGN: FIT MODEL: ATTENDEES: | <ul><li>Rebecca S</li><li>Agata</li><li>Bernice</li><li>Agata, Alice, Rebecca S</li></ul> |                              |

#### Fitting on 27/6/24

- 1. keep this cuff height, but add 1cm to the sleeve length POM
- 2. add 1 more POM for the "hem width above rib" to control the shape of the hem, less bell shape or puff
- 3. Hem workmanship is wonky
- 4. The hood is a bit pointy, so we have take out 3cm at the top and please smooth out the hood shape