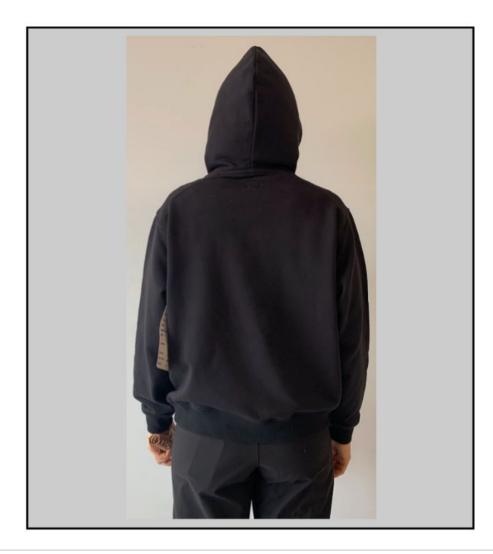

he shape of the hem, less bell shape or puff
- 3. Hem workmanship is wonky
- 4. The hood is a bit pointy, so we have take out 3cm at the top and please smooth out the hood shape

# Approved 22/07/2024, 3:30 PM Rapha **Women's Cotton Hoodie 2nd Proto Review** ACTION: - Please proceed to Size Set and send to Rapha HQ - Size request XXS, S, L - Please submit the pattern along with physical sample + cost breakdown - Please ensure all above amends are actioned for the Size Set. Due date 2/8/24





Rebecca So Jun 27 12:56 PM





Rebecca So Jun 27 12:56 PM





Rebecca So Jun 27 12:56 PM





Rebecca So Jun 27 12:56 PM Bernice on the cotton hoodie from previous season





Rebecca So Jun 27 12:56 PM





Rebecca So Jun 27 1:08 PM





Rebecca So Jun 27 1:08 PM





Rebecca So Jun 27 1:08 PM





Rebecca So Jun 27 1:08 PM





Rebecca So Jun 27 1:08 PM



Rebecca So Jun 27 1:12 PM



Rebecca So Jun 28 11:26 AM

Rapha Women's Cotton Hoodie Women's Cotton Hoodie Size Chart Draft-Sample 22/07/2024, 3:33 PM

## **POMs**

| Dim   | Title                           | Description                                     | Tol (-) | Tol (+) | XXS   | XSM   | SML   | MED   | LRG   | XLG  |
|-------|---------------------------------|-------------------------------------------------|---------|---------|-------|-------|-------|-------|-------|------|
| BDY2  | Front Body Length               | SNP Down To Hem                                 | -1.00   | 1.00    | 57.40 | 59.40 | 61.40 | 63.40 | 65.40 | 67.4 |
| BDY3  | Back Body Length                | SNP Down To Hem