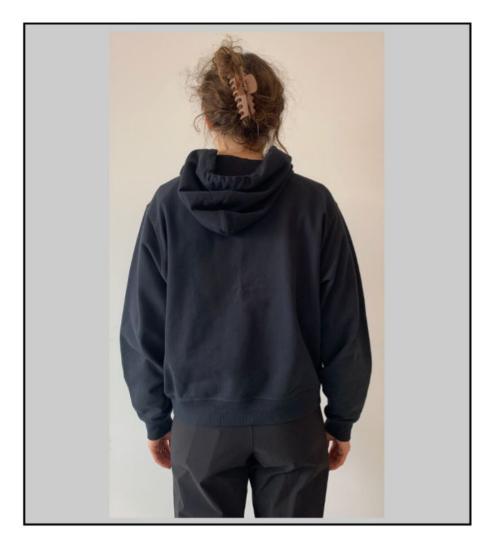

| Rapha                                                               | Women's Cotton Hoodie                            |                                   | 2nd Proto Review                                                                          | Approved 22/07/2024, 3:30 PM |
|---------------------------------------------------------------------|--------------------------------------------------|-----------------------------------|-------------------------------------------------------------------------------------------|------------------------------|
| FITTING INFO  DATE FITTED: DATE MEASURED: MEASURED BY: SAMPLE SIZE: | - 27/6/24<br>- 13/6/24<br>- Rebecca S<br>- SMALL | PE: DESIGN: FIT MODEL: ATTENDEES: | <ul><li>Rebecca S</li><li>Agata</li><li>Bernice</li><li>Agata, Alice, Rebecca S</li></ul> |                              |

#### Fitting on 27/6/24

- 1. keep this cuff height, but add 1cm to the sleeve length POM
- 2. add 1 more POM for the "hem width above rib" to control the shape of the hem, less bell shape or puff
- 3. Hem workmanship is wonky
- 4. The hood is a bit pointy, so we have take out 3cm at the top and please smooth out the hood shape