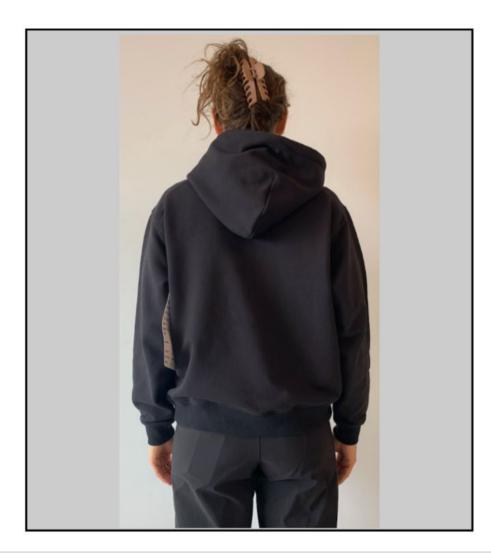

| Rapha                                                               | Women's Cotton Hoodie                            |                                   | 2nd Proto Review                                                                          | Approved 22/07/2024, 3:30 PM |
|---------------------------------------------------------------------|--------------------------------------------------|-----------------------------------|-------------------------------------------------------------------------------------------|------------------------------|
| FITTING INFO  DATE FITTED: DATE MEASURED: MEASURED BY: SAMPLE SIZE: | - 27/6/24<br>- 13/6/24<br>- Rebecca S<br>- SMALL | PE: DESIGN: FIT MODEL: ATTENDEES: | <ul><li>Rebecca S</li><li>Agata</li><li>Bernice</li><li>Agata, Alice, Rebecca S</li></ul> |                              |

#### Fitting on 27/6/24

- 1. keep this cuff height, but add 1cm to the sleeve length POM
- 2. add 1 more POM for the "hem width above rib" to control the shape of the hem, less bell shape or puff
- 3. Hem workmanship is wonky
- 4. The hood is a bit pointy, so we have take out 3cm at the top and please smooth out the hood shape