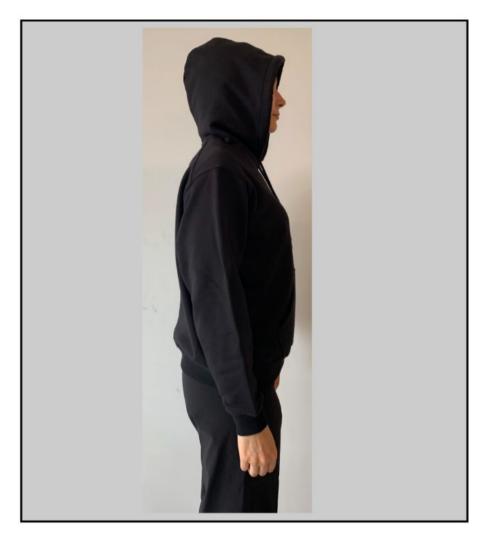

shape or puff
- 3. Hem workmanship is wonky
- 4. The hood is a bit pointy, so we have take out 3cm at the top and please smooth out the hood shape

# Approved 22/07/2024, 3:30 PM Rapha **Women's Cotton Hoodie 2nd Proto Review** ACTION: - Please proceed to Size Set and send to Rapha HQ - Size request XXS, S, L - Please submit the pattern along with physical sample + cost breakdown - Please ensure all above amends are actioned for the Size Set. Due date 2/8/24





Rebecca So Jun 27 12:56 PM





Rebecca So Jun 27 12:56 PM





Rebecca So Jun 27 12:56 PM





Rebecca So Jun 27 12:56 PM Bernice on the cotton hoodie from previous season





Rebecca So Jun 27 12:56 PM





Rebecca So Jun 27 1:08 PM





Rebecca So Jun 27 1:08 PM





Rebecca So Jun 27 1:08 PM





Rebecca So Jun 27 1:08 PM





Rebecca So Jun 27 1:08 PM



Rebecca So Jun 27 1:12 PM



Rebecca So Jun 28 11:26 AM

Rapha Women's Cotton Hoodie Women's Cotton Hoodie Size Chart Draft-Sample 22/07/2024, 3:33 PM

## **POMs**

| Dim   | Title                           | Description                                     | Tol (-) | Tol (+) | XXS   | XSM   | SML   | MED   | LRG   | XLG  |
|-------|---------------------------------|-------------------------------------------------|---------|---------|-------|-------|-------|-------|-------|------|
| BDY2  | Front Body Length               | SNP Down To Hem                                 | -1.00   | 1.00    | 57.40 | 59.40 | 61.40 | 63.40 | 65.40 | 67.4 |
| BDY3  | Back Body Length                | SNP Down To Hem                                 | -1.00   | 1.00    | 57.30 |