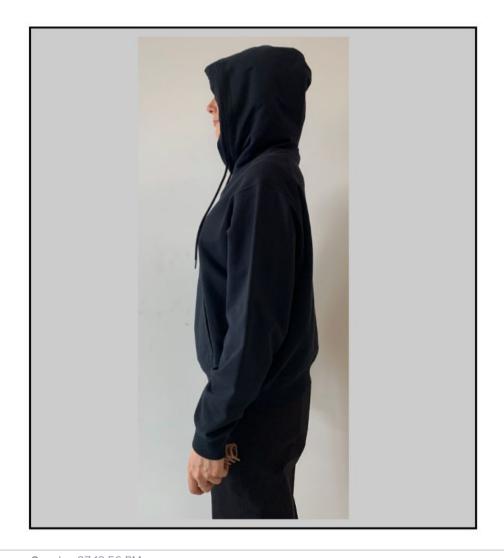

| Rapha                                                               | Women's Cotton Hoodie                            |                                   | 2nd Proto Review                                                                          | Approved 22/07/2024, 3:30 PM |
|---------------------------------------------------------------------|--------------------------------------------------|-----------------------------------|-------------------------------------------------------------------------------------------|------------------------------|
| FITTING INFO  DATE FITTED: DATE MEASURED: MEASURED BY: SAMPLE SIZE: | - 27/6/24<br>- 13/6/24<br>- Rebecca S<br>- SMALL | PE: DESIGN: FIT MODEL: ATTENDEES: | <ul><li>Rebecca S</li><li>Agata</li><li>Bernice</li><li>Agata, Alice, Rebecca S</li></ul> |                              |

#### Fitting on 27/6/24

- 1. keep this cuff height, but add 1cm to the sleeve length POM
- 2. add 1 more POM for the "hem width above rib" to control the shape of the hem, less bell shape or puff
- 3. Hem workmanship is wonky
- 4. The hood is a bit pointy, so we have take out 3cm at the top and please smooth out the hood shape