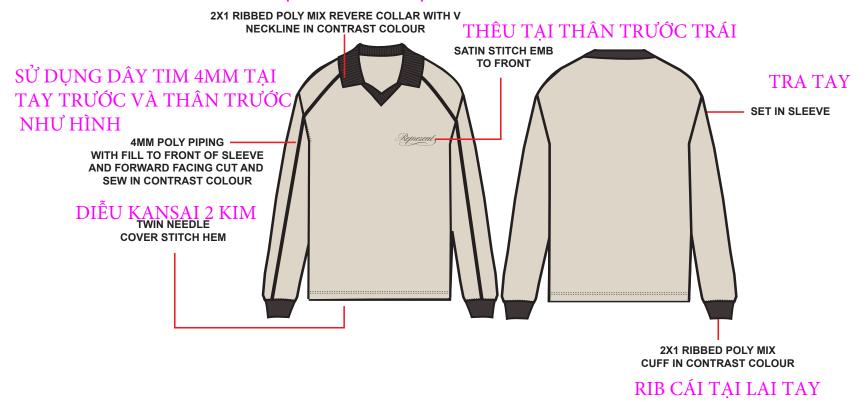

## SỬ DỤNG RIB CÁI TẠI CỔ

BRANDING: REPRESENT SIZE LABEL EMBROIDERY TO CF TRIMS AND HARDWEAR:

COMMENTS:

| REPRESENT | R | EP | RI | ES | E | N | T |
|-----------|---|----|----|----|---|---|---|
|-----------|---|----|----|----|---|---|---|

# SỬ DỤNG CHỈ SATIN TÔN MÀU TỐI

TONALLY DARKER TO BASE SATIN STITCH EMB

| В | R/ | 11 | ١c | IIC | N | G |
|---|----|----|----|-----|---|---|
|   |    |    |    |     |   |   |

REPRESENT SIZE LABEL EMBROIDERY TO CF