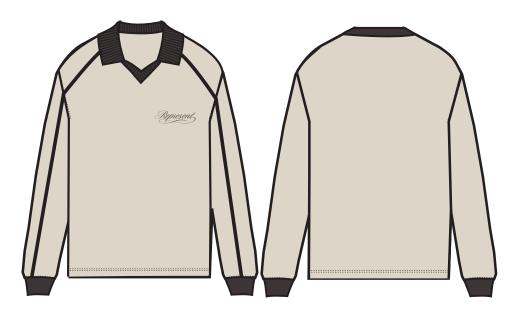

MEASUREMENTS: SEE SIZE SPEC

NO LINING REQUIRED

DA

30.05.24

SIZE REQUESTED: SIZE LARGE

COLOURED CAD

MLM
LS RETRO FOOTBALL TOP
FABRIC:AS PALACE REFERENCE
COLOUR: BIRCH 13-0905 TCX
CONTRAST COLOUR: HOT FUDGE 19-0913 TCX

MLM
LS RETRO FOOTBALL TOP
FABRIC:AS PALACE REFERENCE
COLOUR: HOT FUDGE 19-0913 TCX
CONTRAST COLOUR: BIRCH 13-0905 TCX

| BRANDING:                             | TRIMS AND HARDWEAR: | COMMENTS: |
|---------------------------------------|---------------------|-----------|
| REPRESENT SIZE LABEL EMBROIDERY TO CF |                     |           |