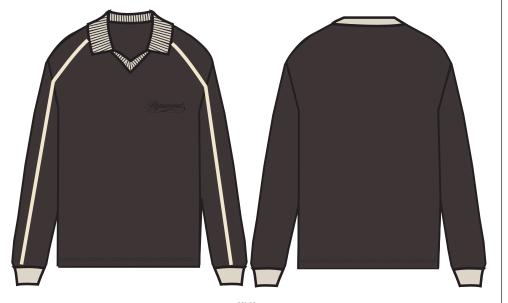

MLM
LS RETRO FOOTBALL TOP
FABRIC:AS PALACE REFERENCE
COLOUR: HOT FUDGE 19-0913 TCX
CONTRAST COLOUR: BIRCH 13-0905 TCX

| BRANDING:                             | TRIMS AND HARDWEAR: | COMMENTS: |
|---------------------------------------|---------------------|-----------|
| REPRESENT SIZE LABEL EMBROIDERY TO CF |                     |           |