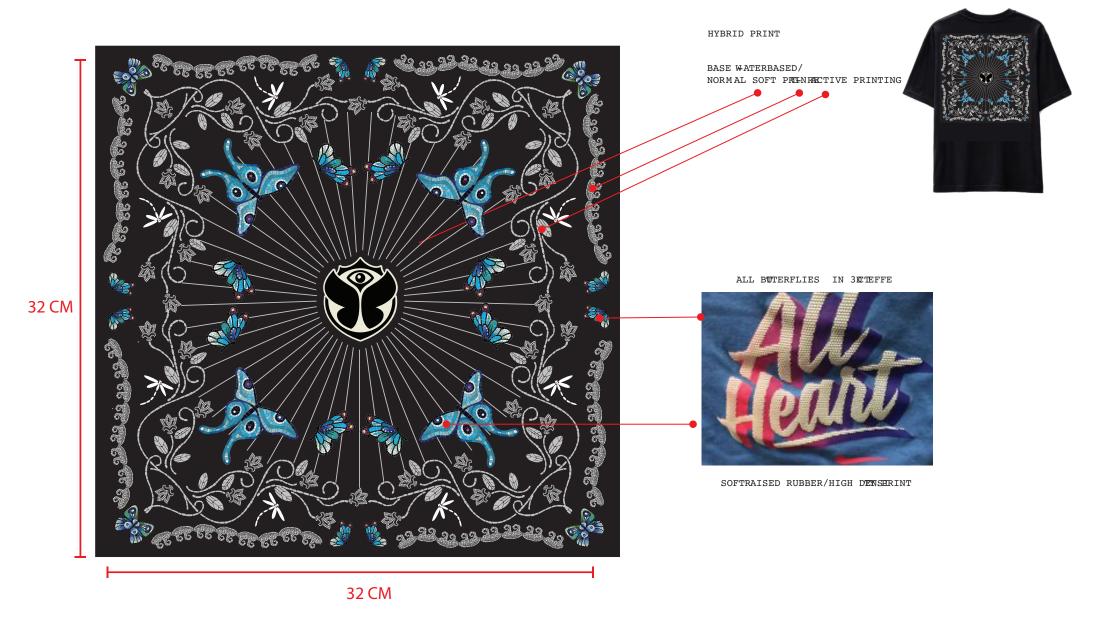

Season: Jan 25

Drop: Stairway drop

Artwork name: STAIRWAY Back Dark Base

CHECK illustrator file for colors and vector.

Season: Jan 25

Drop: Stairway drop

Artwork name : STAIRWAY Blue Base

Season: Jan 25