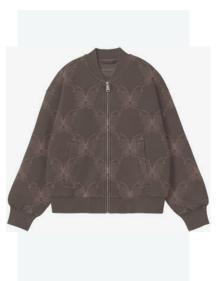

Season: Jan 25

Drop: Stairway drop

Artwork name: STAIRWAY Back Dark Base

CHECK illustrator file for colors and vector.

Season: Jan 25

Drop: Stairway drop

Artwork name : STAIRWAY Blue Base

Season: Jan 25

Drop: Stairway drop

Artwork name : STAIRWAY Blue Base

CHECK illustrator file for colors and vector.

Season: Jan 25

30 CM

Drop: Stairway drop

Artwork name : STAIRWAY Blue Base