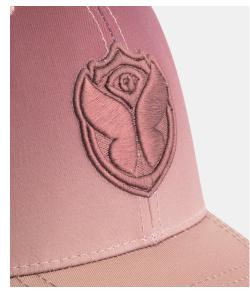

Tomorrowland Artwork FILE

Season : March 25 Drop: Summer drop Artwork name : EMBRO ICON TECHNIQUE COLORS SIZE

## TEST

A full embroidered icon on washed heavy comfort rib jersey.

Embroidery size is 5 cm in height.

First can be white on white but embroidery technique must resist wash effect as on the mock up of the top.