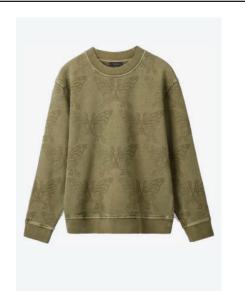

## CHECK illustrator file for colors and vector. HYBRID PRINT

Season : Jan 25 Drop: Stairway drop

Artwork name : Unity butterfly faded

CHECK illustrator file for colors and vector. Print must be faded/soft look