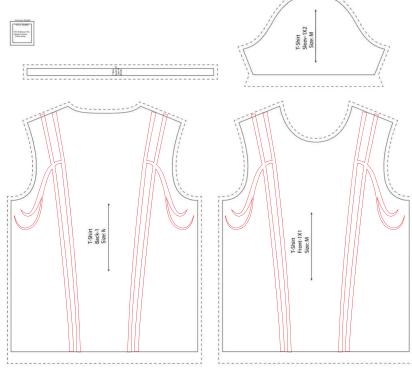

Make a discharge print test on black jersey

Season : Feb 25 Drop: Art Nouveau Drop

Technique name : ART NOUVEAU STITCH

Make a contrast color overlock stitch in this swirly art nouveau shape on full lenght of front panel of t shirt as on this mock up. Follow added illustrator file for shape or lines