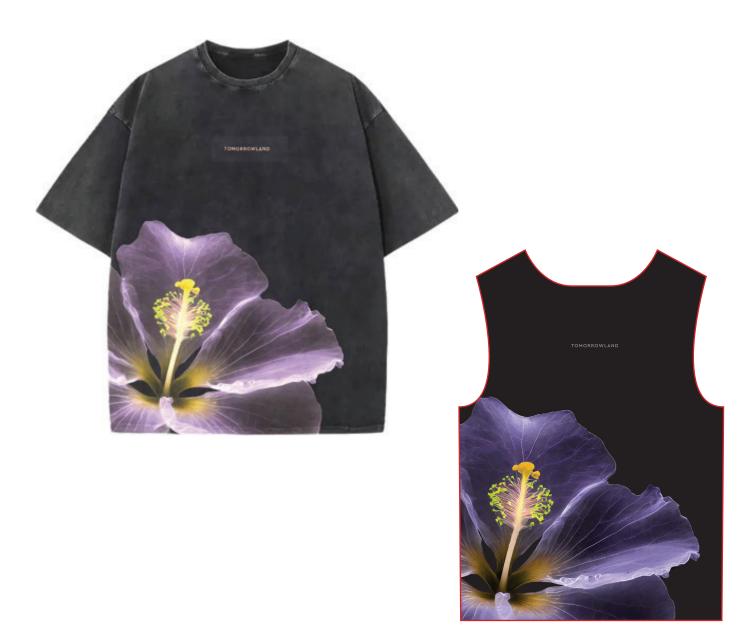

Season : Feb 25

Drop: Art Nouveau Drop

Artwork name : BIG FLOWER DARK BASE

WATERBASED SOFT DIGITAL PRINT IN FRONT

EMBROIDERY TMLIN FRONT IN SILVER COLOR non lurex SHINY YARN

FRONT EMBROIDERY in SILVER:

Check artwork PSD file for flower POSITION flower in style of this sketch on t shirt front panel