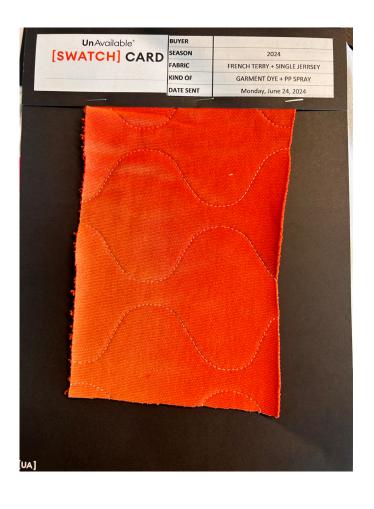

Tomorrowland Artwork FILE

Season : March 25 Drop: Summer drop Artwork name : Icon Bleach TECHNIQUE COLORS SIZE

Icon width: 25 cm

Print technique : Faded / bleached out as on picture.

Strike Off: Pls use any available brown/earth/orange/red color to test result.