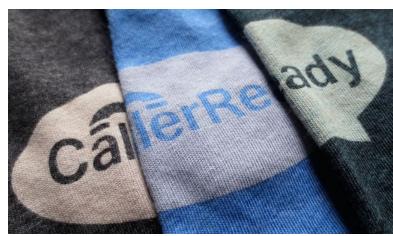

Tomorrowland Artwork FILE

Season : March 25 Drop: Summer drop Artwork name : Icon Bleach TECHNIQUE COLORS SIZE

Icon width: 25 cm

Print technique : Faded / bleached out as on picture.

Strike Off: Pls use any available brown/earth/orange/red color to test result.