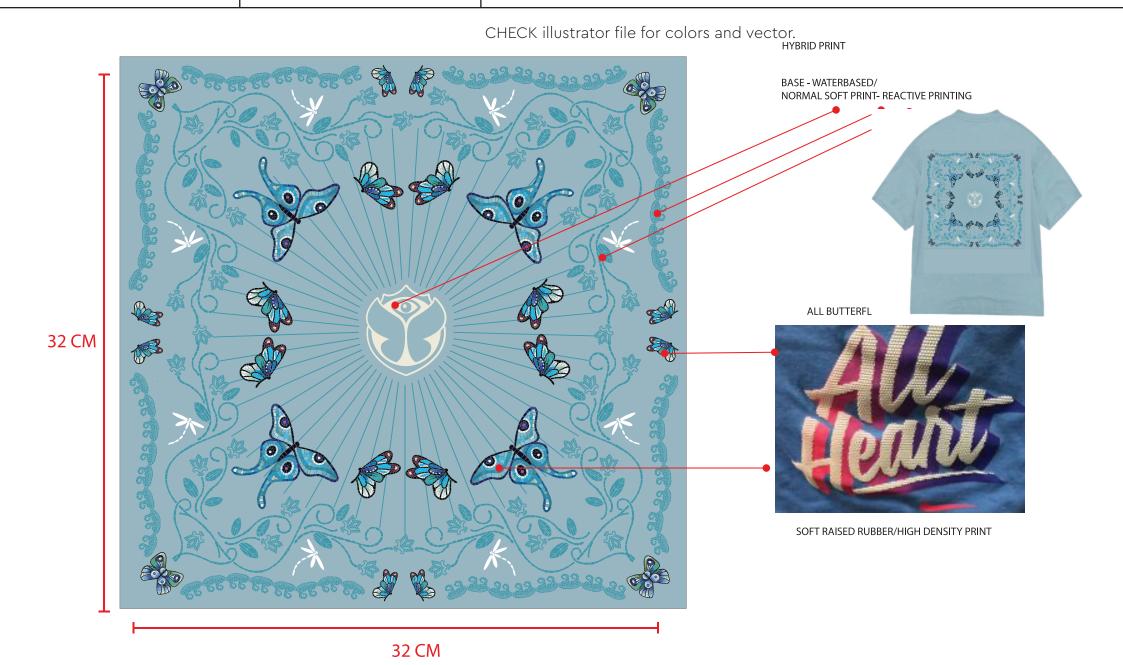

Season: Jan 25

Drop: Stairway drop

Artwork name: STAIRWAY Back Dark Base

CHECK illustrator file for colors and vector.

Season: Jan 25

Drop: Stairway drop

Artwork name : STAIRWAY Blue Base

Season: Jan 25

Drop: Stairway drop

Artwork name : STAIRWAY Blue Base

CHECK illustrator file for colors and vector.

Season: Jan 25

30 CM

Drop: Stairway drop

Artwork name : STAIRWAY Blue Base