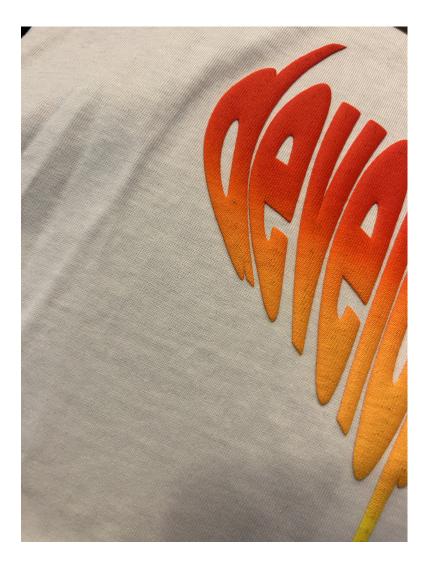

Season : March 25 Drop: IBIZA drop Artwork name : LIVE TODAY heart

Artwork name: LIVE TODAY heart

We love this gradient puff heart shape development artwork.
Can you make same style artwork saying: 'LiveToday' in same technique in heart shape ( not LOVE, picture below is just a place holder )