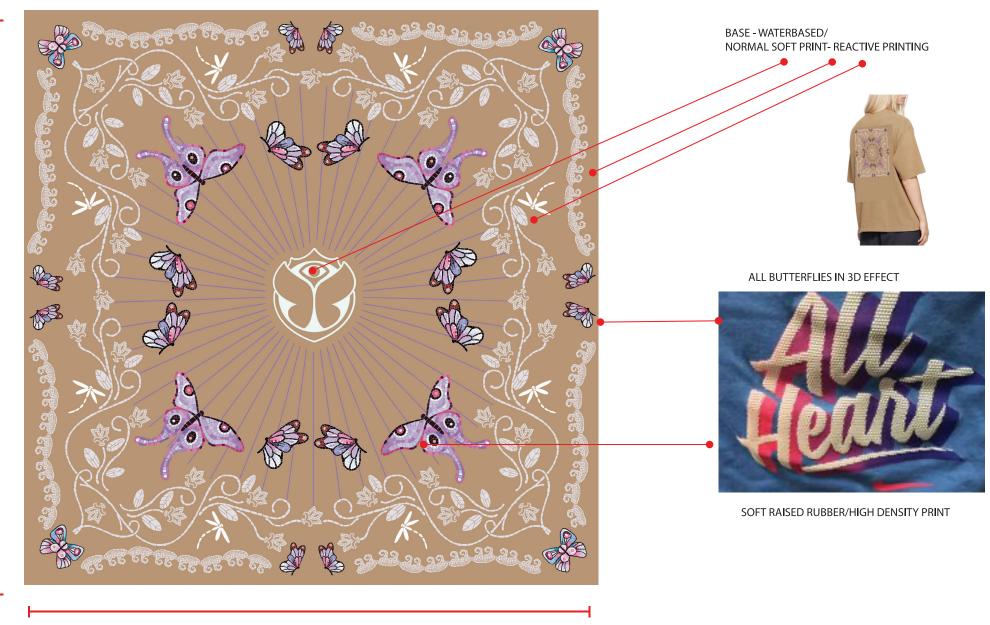

## CHECK illustrator file for colors and vector. HYBRID PRINT

Season : Jan 25 Drop: Stairway drop

Artwork name : Unity butterfly faded

CHECK illustrator file for colors and vector. Print must be faded/soft look

32 CM