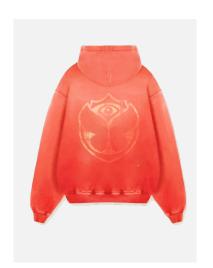

Tomorrowland Artwork FILE

Season : March 25 Drop: Summer drop Artwork name : Icon Bleach TECHNIQUE COLORS SIZE

Icon width: 25 cm

Print technique : Faded / bleached out as on picture.

Strike Off: Pls use any available brown/earth/orange/red color to test result.