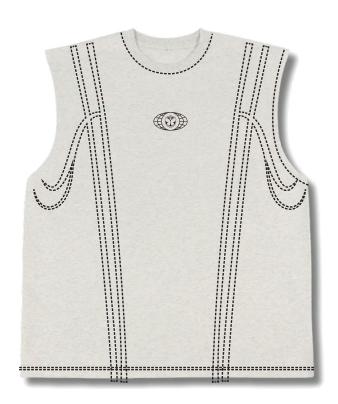

Make a discharge print test on black jersey

Season : Feb 25 Drop: Art Nouveau Drop

Technique name : ART NOUVEAU STITCH

Make a contrast color overlock stitch in this swirly art nouveau shape on full lenght of front panel of t shirt as on this mock up. Follow added illustrator file for shape or lines

Tomorrowland GARMENT FILE

Season : Feb 25 Drop: Art Nouveau Drop

Garment name : ART NOUVEAU RUGBY

We are looking to make this type of rugby / hockey jersey.

- \* Have you made some for other brands? Can you suggest fabric options?
- \* We need contrast collar, binding in armhole and art nouveau line application or print on top. Can you suggest techniques to get the best outcome?