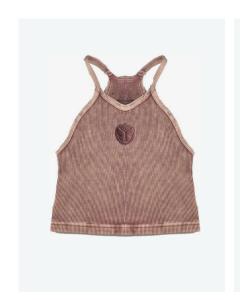

Tomorrowland Artwork FILE

Season : March 25 Drop: Summer drop Artwork name : Icon Bleach TECHNIQUE COLORS SIZE

Icon width: 25 cm

Print technique : Faded / bleached out as on picture.

Strike Off: Pls use any available brown/earth/orange/red color to test result.