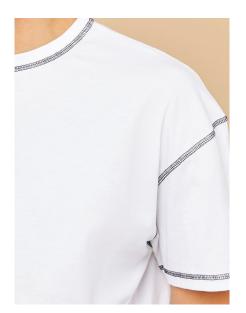

Make a discharge print test on black jersey

Season : Feb 25 Drop: Art Nouveau Drop

Technique name : ART NOUVEAU STITCH

Make a contrast color overlock stitch in this swirly art nouveau shape on full lenght of front panel of t shirt as on this mock up. Follow added illustrator file for shape or lines