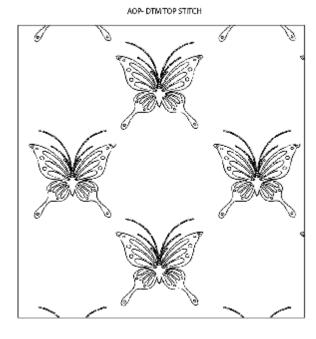

## CHECK illustrator file for colors and vector. HYBRID PRINT

Season : Jan 25 Drop: Stairway drop

Artwork name : Unity butterfly faded

CHECK illustrator file for colors and vector. Print must be faded/soft look