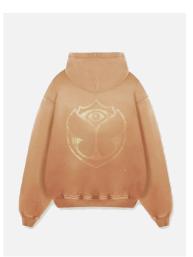

Tomorrowland Artwork FILE

Season : March 25 Drop: Summer drop Artwork name : Icon Bleach TECHNIQUE COLORS SIZE

Icon width: 25 cm

Print technique : Faded / bleached out as on picture.

Strike Off: Pls use any available brown/earth/orange/red color to test result.