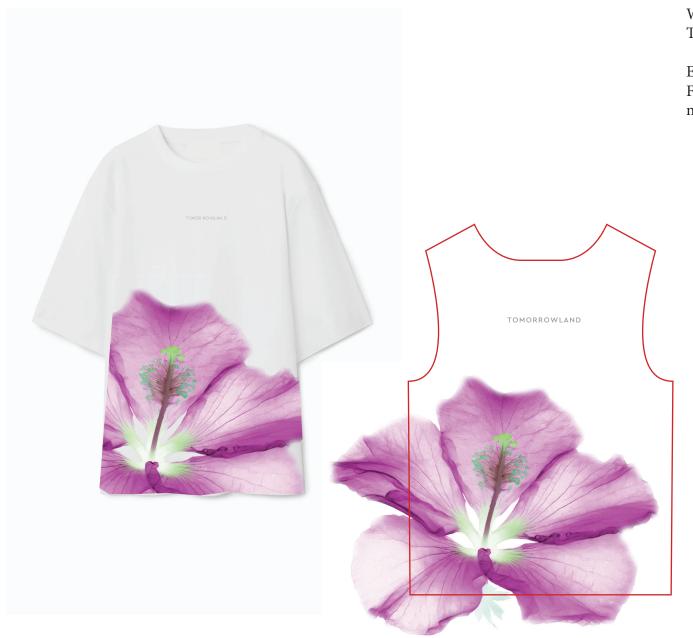

Season : Feb 25

Drop: Art Nouveau Drop

Artwork name : BIG FLOWER WHITE BASE

WATERBASED SOFT DIGI-TAL PRINT IN FRONT

EMBROIDERY TMLIN FRONT IN SILVER COLOR non lurex SHINY YARN

## FRONT EMBROIDERY in SILVER:

8 CM
TOMORROWLANDI 0.5 CM

Check artwork PSD file for flower POSITION flower in style of this sketch on t shirt front panel

Season : Feb 25

Drop: Art Nouveau Drop

Artwork name : ART NOUVEAU ICON