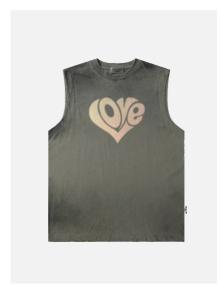

Season : March 25 Drop: IBIZA drop Artwork name : LIVE TODAY heart

Artwork name: LIVE TODAY heart

We love this gradient puff heart shape development artwork.
Can you make same style artwork saying: 'LiveToday' in same technique in heart shape ( not LOVE, picture below is just a place holder )