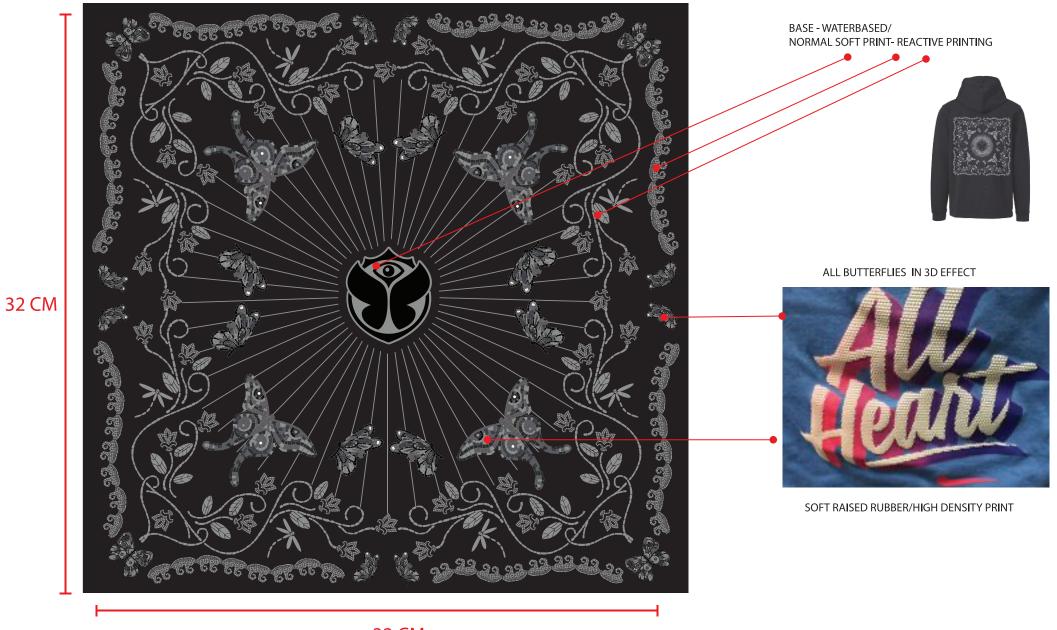

## CHECK illustrator file for colors and vector. HYBRID PRINT

Season : Jan 25 Drop: Stairway drop

Artwork name : Unity butterfly faded

CHECK illustrator file for colors and vector. Print must be faded/soft look