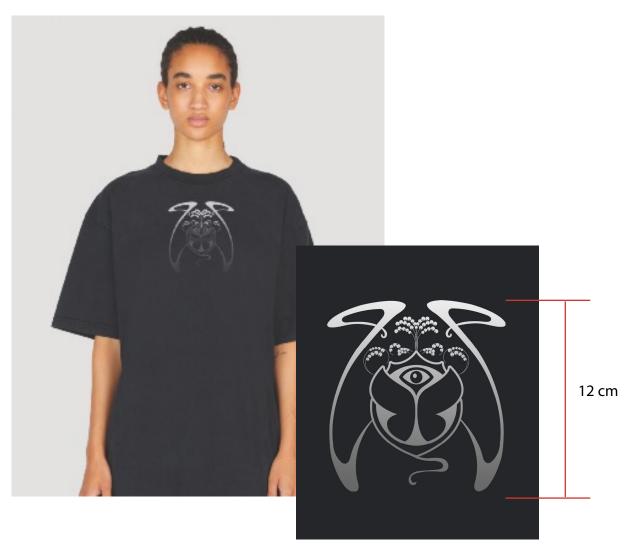

## FRONT EMBROIDERY in SILVER:

8 CM
TOMORROWLANDI 0.5 CM

Check artwork PSD file for flower POSITION flower in style of this sketch on t shirt front panel

Season : Feb 25

Drop: Art Nouveau Drop

Artwork name : ART NOUVEAU ICON