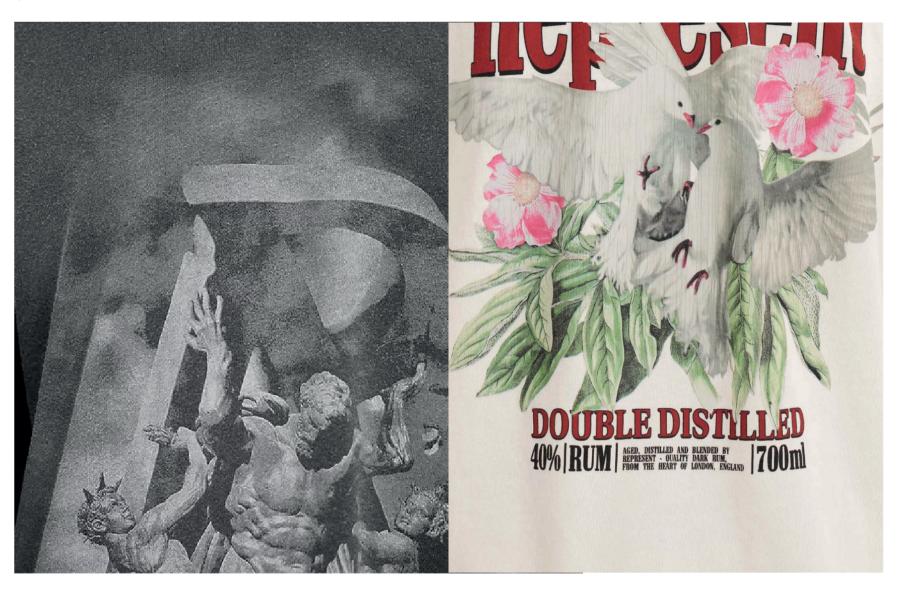

## TOMORROWLAND

8 cm

Hangtag

TOMORROWLAND ARTWORK FILE

Season : SUMMER 25 Drop : ICON AIRSHIP

Artwork Name : ICON AIRSHIP

TECHNIQUES, SIZE

Please refer the highquality PSD print sent

HIGH RES -REACTIVE PRINTING

Needs to have soft handfeel

10% bigger for size XL and XXL

TOMORROWLAND ARTWORK FILE

Season: SUMMER 25 Drop: ICON AIRSHIP

Artwork Name : ICON AIRSHIP

ref