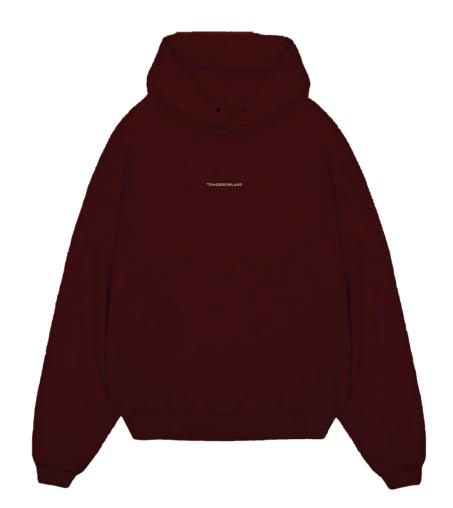

TOMORROWLAND MOCK UP

Season : SUMMER 25 Drop : ICON AIRSHIP

: ICON AIRSHIP Artwork Name : ICON AIRSHIP

BODY COLOR

SAME AS LAB DIP

WASHING ENZYME WASH

EMBROIDERY AT FRONT PRINT AT BACK

FRONT BACK