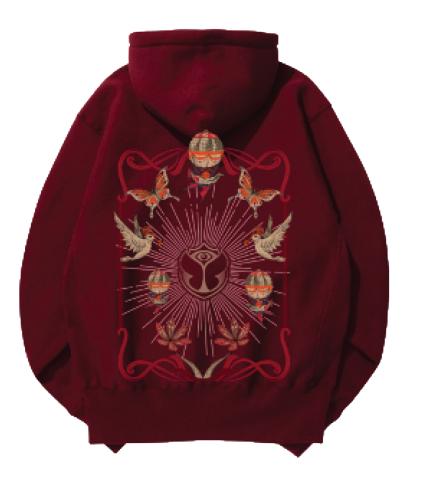

TOMORROWLAND MOCK UP

Season : SUMMER 25 Drop : ICON AIRSHIP

: ICON AIRSHIP Artwork Name : ICON AIRSHIP

BODY COLOR

SAME AS LAB DIP

WASHING ENZYME WASH

EMBROIDERY AT FRONT PRINT AT BACK

FRONT BACK

## **BACK PLACEMENT**

Woven label

**EMBROIDERY** 

PANTONE 14-1108 TCX Wood Ash