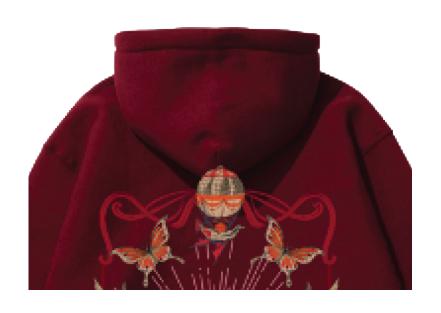

TOMORROWLAND MOCK UP

Season : SUMMER 25 Drop : ICON AIRSHIP

: ICON AIRSHIP Artwork Name : ICON AIRSHIP

BODY COLOR

SAME AS LAB DIP

WASHING ENZYME WASH

EMBROIDERY AT FRONT PRINT AT BACK

FRONT BACK

## **BACK PLACEMENT**

Woven label

**EMBROIDERY** 

PANTONE 14-1108 TCX Wood Ash