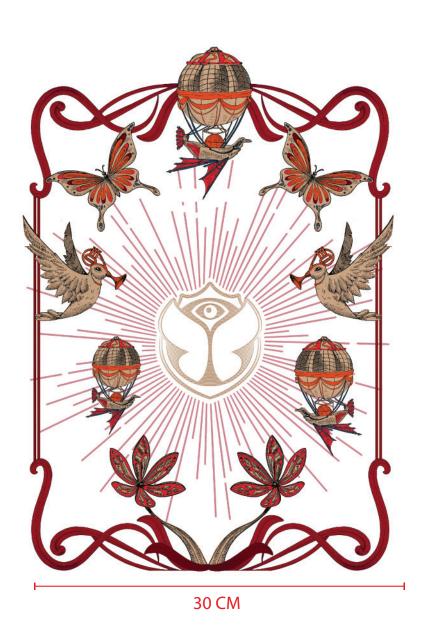

HIGH RES -REACTIVE PRINTING

Needs to have soft handfeel

10% bigger for size XL and XXL

TOMORROWLAND ARTWORK FILE

Season: SUMMER 25 Drop: ICON AIRSHIP

Artwork Name : ICON AIRSHIP

ref