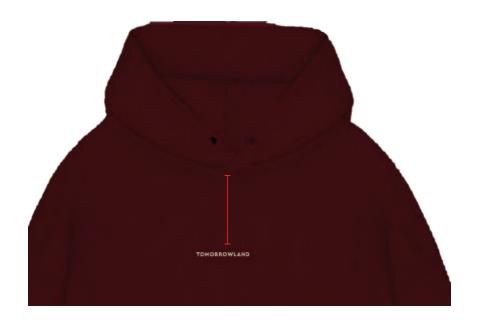

## FRONT PLACEMENT

## TOMORROWLAND

8 cm

Hangtag

TOMORROWLAND ARTWORK FILE

Season : SUMMER 25 Drop : ICON AIRSHIP

Artwork Name : ICON AIRSHIP

TECHNIQUES, SIZE

Please refer the highquality PSD print sent