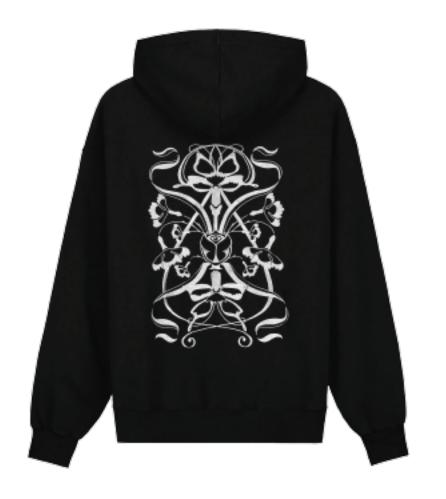

**FRONT BACK** 

DESIGN FILE TOMORROWLAND

Artwork Name: SWISH ICON

Season: SUMMER 25 Drop: IBIZA

FRONT PLACEMENT

**BACK PLACEMENT** 

40 CM

PANTONE 14-5002 TCX Silver ( no glitter)

Please use soft and shiny yarn similar to silk or lyocell

TOMORROWLAND ARTWORK FILE

Season: SUMMER 25 Drop: IBIZA Artwork Name: SWISH ICON TECHNIQUES

Ref embroidery execution