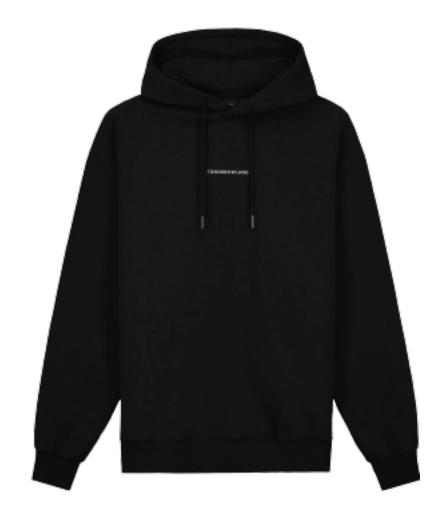

MOCK UP TOMORROWLAND

Season: SUMMER 25

Drop: IBIZA

Artwork Name : SWISH ICON

**BODY COLOR** 

PANTONE 19-0303 TCX Jet Black

Washing NORMAL/BIO WASH

EMBROIDERY AT FRONT AND BACK

**FRONT BACK** 

DESIGN FILE TOMORROWLAND

Artwork Name: SWISH ICON

Season: SUMMER 25 Drop: IBIZA

FRONT PLACEMENT

**BACK PLACEMENT** 