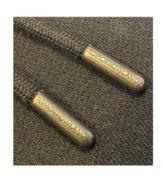

## FRONT EMBROIDERY:

PANTONE 14-5002 TCX Silver ( no glitter)

Please use soft and shiny yarn similar to silk or lyocell

Woven label

HANGTAG

TOMORROWLAND ARTWORK FILE

Season : SUMMER 25 Drop : IBIZA Artwork Name : SWISH ICON SIZE, COLORS

40 CM

PANTONE 14-5002 TCX Silver ( no glitter)

Please use soft and shiny yarn similar to silk or lyocell

TOMORROWLAND ARTWORK FILE

Season: SUMMER 25 Drop: IBIZA Artwork Name: SWISH ICON TECHNIQUES

Ref embroidery execution

Add a backing to embroidery