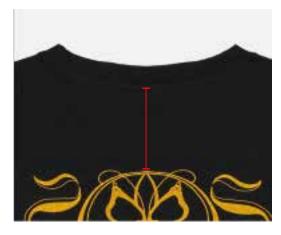

40 CM

PANTONE 14-5002 TCX Silver ( no glitter)

Please use soft and shiny yarn similar to silk or lyocell

TOMORROWLAND ARTWORK FILE

Season: SUMMER 25 Drop: IBIZA Artwork Name: SWISH ICON TECHNIQUES

Ref embroidery execution

Add a backing to embroidery