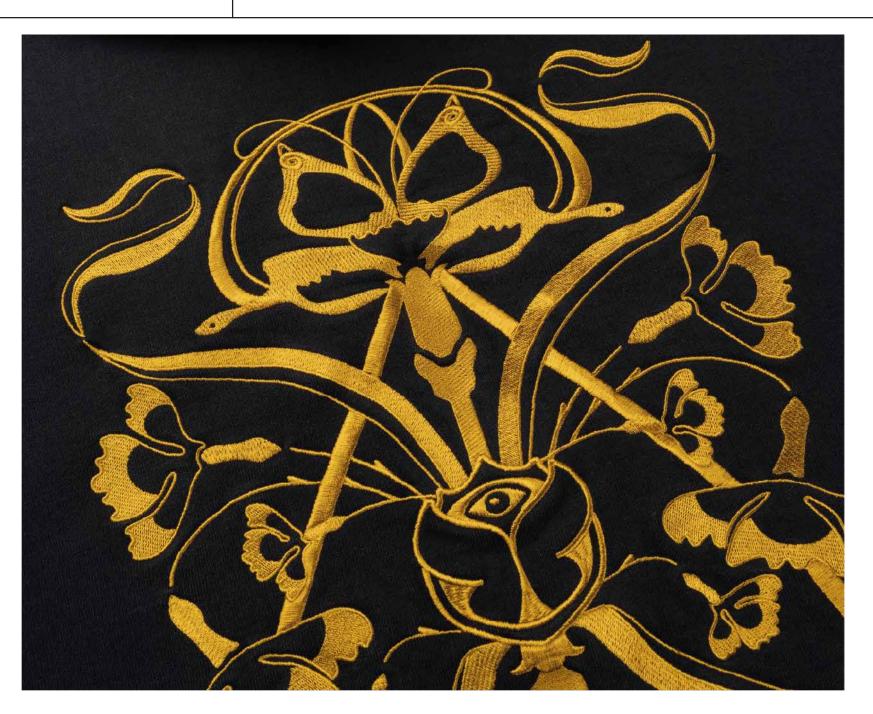

## FRONT EMBROIDERY:

PANTONE 14-5002 TCX Silver ( no glitter)

Please use soft and shiny yarn similar to silk or lyocell

Woven label

HANGTAG

TOMORROWLAND ARTWORK FILE

Season : SUMMER 25 Drop : IBIZA Artwork Name : SWISH ICON SIZE, COLORS

40 CM

PANTONE 14-5002 TCX Silver ( no glitter)

Please use soft and shiny yarn similar to silk or lyocell

TOMORROWLAND ARTWORK FILE

Season: SUMMER 25 Drop: IBIZA Artwork Name: SWISH ICON TECHNIQUES

Ref embroidery execution

Add a backing to embroidery