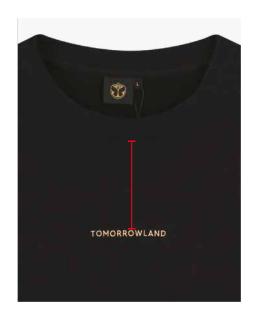

## FRONT EMBROIDERY:

PANTONE 14-5002 TCX Silver ( no glitter)

Please use soft and shiny yarn similar to silk or lyocell

Woven label

HANGTAG

TOMORROWLAND ARTWORK FILE

Season : SUMMER 25 Drop : IBIZA Artwork Name : SWISH ICON SIZE, COLORS