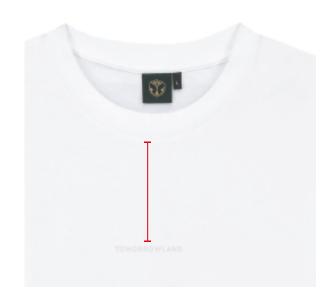

## FRONT PLACEMENT

### **TONAL EMBROIDERY**

TOMORROWLAND

8 cm

Hangtag

TOMORROWLAND ARTWORK FILE

Season : SUMMER 25 Drop : ICON AIRSHIP Artwork Name : ICON AIRSHIP TECHNIQUES, SIZE