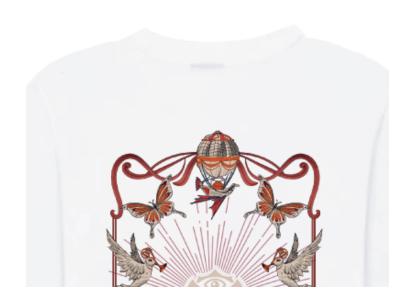

### **BACK PLACEMENT**

Woven label

# Please refer the highquality PSD print sent

27 CM

#### MATCH COLORS TO THE PSD ARTWORK

HIGH RES -REACTIVE PRINTING

Needs to have soft handfeel

TOMORROWLAND ARTWORK FILE

Season: SUMMER 25 Drop: ICON AIRSHIP

Artwork Name : ICON AIRSHIP

ref