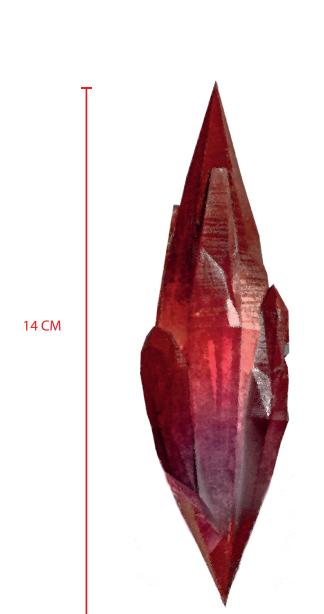

ペリチン 川名作作コ コリチンぐら

イタコ ツクグタか

9 CM

Season : SUMMER 25 Drop : ORBYZ THEME

Artwork Name : ORBYZ ELEMENTS

HIGH RES PRINT

REFER THE PSD ARTWORK

PANTONE PANTONE PANTONE
19-1724 TCX 18-1547 TCX 17-1345 TCX 18-14444 TCX
Cabernet Bossa Nova Spice Route Tandoori Spice