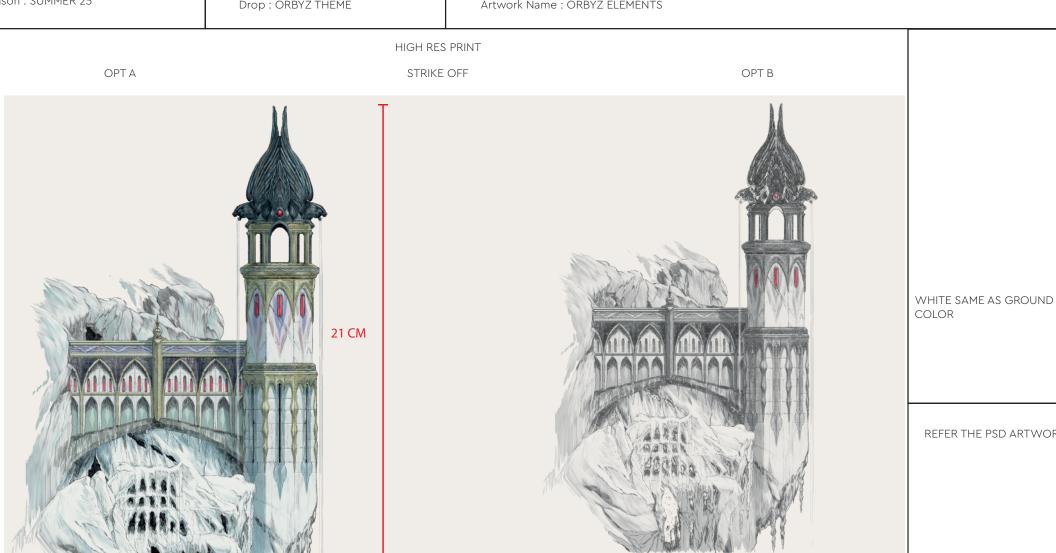

ペリチン 川名作作コ コリチンぐら

イタコ ツクグタか

9 CM

Season : SUMMER 25 Drop : ORBYZ THEME

Artwork Name : ORBYZ ELEMENTS

HIGH RES PRINT

REFER THE PSD ARTWORK

PANTONE PANTONE PANTONE
19-1724 TCX 18-1547 TCX 17-1345 TCX 18-14444 TCX
Cabernet Bossa Nova Spice Route Tandoori Spice