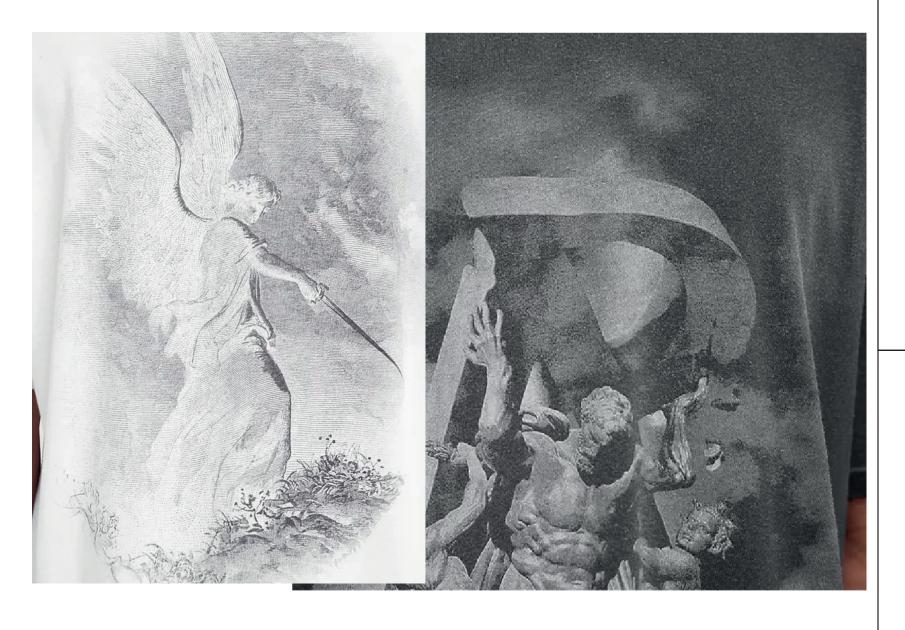

PANTONE 19-1759 TCX American Beauty

REFER THE PSD ARTWORK

Season : SUMMER 25

Drop: ORBYZ THEME

Artwork Name : ORBYZ ELEMENTS

PRINT SHOULD HAVE SOFT HANDFEEL AND BETTER DEFINITON