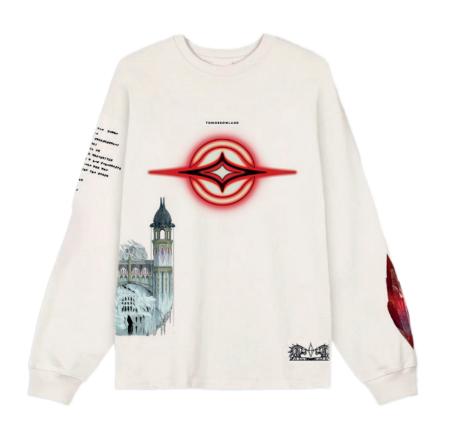

TOMORROWLAND MOCK UP

Season : SUMMER 25 Drop : ORBYZ THEME

Artwork Name : ORBYZ ELEMENTS

BODY COLOR

OFF WHITE

WASHING ENZYME WASH

PRINT + EMBROIDERY

FRONT

Season : SUMMER 25 Drop : ORBYZ THEME Artwork Name : ORBYZ ELEMENTS TECHNIQUES, SIZE

Please refer the highquality PSD print sent

Pantone
49-1758 TCX
Haute Red

Pantone
18-1664 TCX
Fiery Red

Pantone
19-0303 TCX
Jet Black

26 CM

**EMBROIDERY** 

TOMORROWLAND

8 cm

HIGH RES -REACTIVE PRINTING

WHITE SAME AS THE GROUND

Hangtag

Woven label