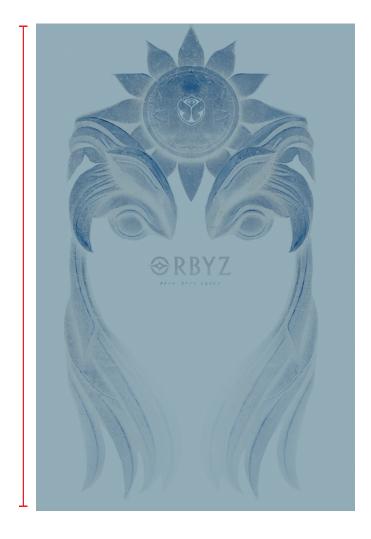

## MATCH COLORS TO THE PSD ARTWORK

45 cm

PANTONE
14-4210 TCX
Celestial Blue
PANTONE
13-4111 TCX
Plien Air

PANTONE PANTONE
16-4013 TCX 12-4609 TCX
Ashley Blue Starlight Blue

HIGH RES -REACTIVE PRINTING

Needs to have soft grainy textures \*Please see the ref TOMORROWLAND ARTWORK FILE

Season: SUMMER 25

Drop: ORBYZ THEME

Artwork Name: ORBYZ LION GATE

ref