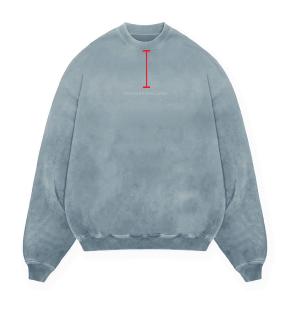

TOMORROWLAND DESIGN FILE

Season: SUMMER 25

Drop: ORBYZ THEME

Artwork Name: ORBYZ LION GATE

FRONT PLACEMENT

EMBROIDERY

PANTONE 13-4111 TCX Plien Air