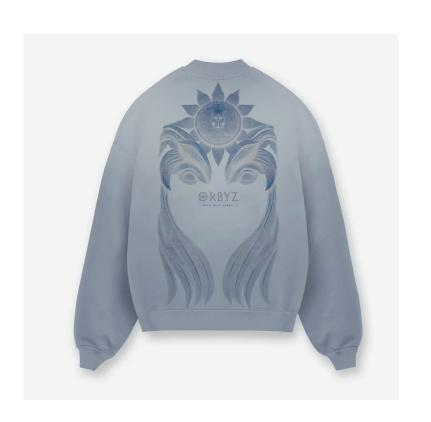

## TOMORROWLAND

8 cm

Woven label

Hangtag

TOMORROWLAND ARTWORK FILE

Season: SUMMER 25 Drop: ORBYZ THEME Artwork Nan

Artwork Name: ORBYZ LION GATE

TECHNIQUES, SIZE

## MATCH COLORS TO THE PSD ARTWORK

45 cm

PANTONE
14-4210 TCX
Celestial Blue
PANTONE
13-4111 TCX
Plien Air

PANTONE PANTONE
16-4013 TCX 12-4609 TCX
Ashley Blue Starlight Blue

HIGH RES -REACTIVE PRINTING

Needs to have soft grainy textures \*Please see the ref TOMORROWLAND ARTWORK FILE

Season: SUMMER 25

Drop: ORBYZ THEME

Artwork Name: ORBYZ LION GATE

ref