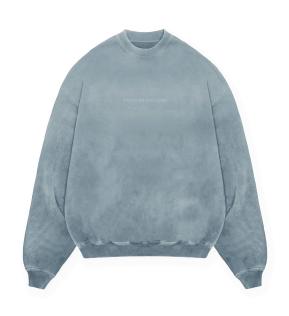

TOMORROWLAND MOCK UP

Season: SUMMER 25 Drop: ORBYZ THEME

Artwork Name : ORBYZ LION GATE

**BODY COLOR** 

PANTONE 17-4021 TCX Faded Denim

WASHING ENZYME WASH

EMBROIDERY AT FRONT PRINT AT BACK

FRONT BACK

TOMORROWLAND DESIGN FILE

Season: SUMMER 25

Drop: ORBYZ THEME

Artwork Name: ORBYZ LION GATE

FRONT PLACEMENT

EMBROIDERY

PANTONE 13-4111 TCX Plien Air