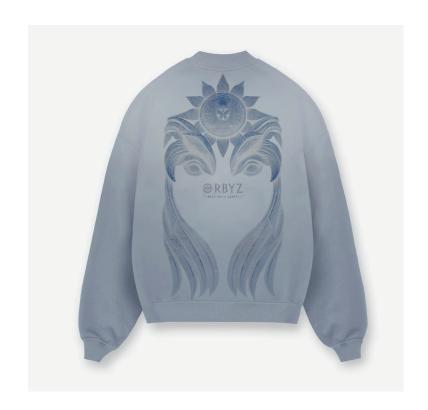

## TOMORROWLAND

8 cm

Woven label

Hangtag

TOMORROWLAND ARTWORK FILE

Season: SUMMER 25 Drop: ORBYZ THEME Artwork Nan

Artwork Name: ORBYZ LION GATE

TECHNIQUES, SIZE

## MATCH COLORS TO THE PSD ARTWORK

45 cm

PANTONE
14-4210 TCX
Celestial Blue
PANTONE
13-4111 TCX
Plien Air

PANTONE PANTONE
16-4013 TCX 12-4609 TCX
Ashley Blue Starlight Blue

HIGH RES -REACTIVE PRINTING

Needs to have soft grainy textures \*Please see the ref TOMORROWLAND ARTWORK FILE

Season: SUMMER 25

Drop: ORBYZ THEME

Artwork Name: ORBYZ LION GATE

ref