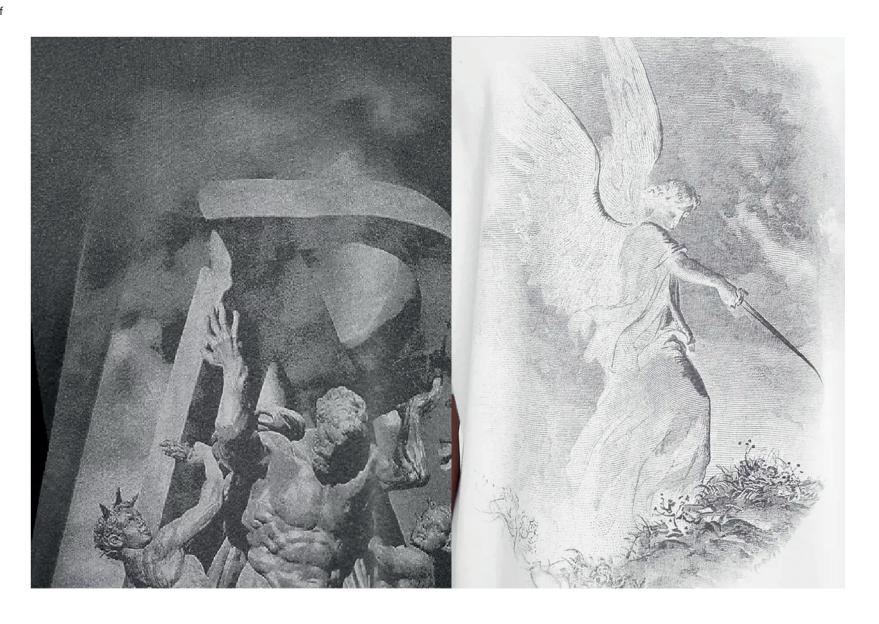

E WASH

EMBROIDERY AT FRONT PRINT AT BACK

FRONT BACK

TOMORROWLAND DESIGN FILE

Season: SUMMER 25

Drop: ORBYZ THEME

Artwork Name: ORBYZ LION GATE

FRONT PLACEMENT







EMBROIDERY

PANTONE 13-4111 TCX Plien Air

## TOMORROWLAND

8 cm



Woven label



Hangtag

TOMORROWLAND ARTWORK FILE

Season: SUMMER 25 Drop: ORBYZ THEME Artwork Nan

Artwork Name: ORBYZ LION GATE

TECHNIQUES, SIZE

Please refer the highquality PSD print sent

## MATCH COLORS TO THE PSD ARTWORK



45 cm

PANTONE
14-4210 TCX
Celestial Blue
PANTONE
13-4111 TCX
Plien Air

PANTONE PANTONE
16-4013 TCX 12-4609 TCX
Ashley Blue Starlight Blue

HIGH RES -REACTIVE PRINTING

Needs to have soft grainy textures \*Please see the ref TOMORROWLAND ARTWORK FILE

Season: SUMMER 25

Drop: ORBYZ THEME

Artwork Name: ORBYZ LION GATE

ref