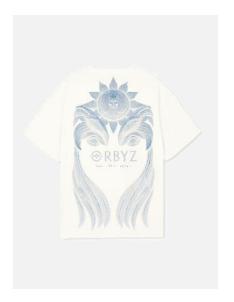

## ORBYZ THEME LION GATE TSHIRT MEN WHITE

Body color: Off White

Fabric: 190 gsm jersey dry handfeel

Block: Basic Tshirt Men

Artwork and DS to be found on SharePoint