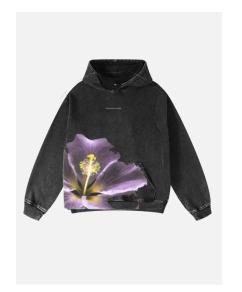

# STAIRWAY BUTTERFLY TSHIRT WOMEN BLACK

Artwork approved as per last sample

FLORA ICON BACK HOODIE MEN BLACK

Please follow comments and reworked artwork file – we can approve strike off via pictures

FLORA ICON BACK T SHIRT MEN BLACK

Please follow comments and reworked artwork file – we can approve strike off via pictures