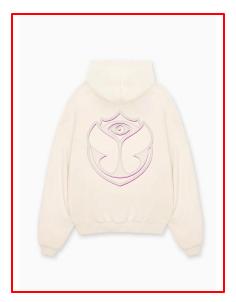

This style is out collection

BUTTERFLY AOP SWIM SHORTS MEN BROWN

Style currently on hold

SHADOW FUSION DISCO HOODIE WOMEN OFF WHITE

Style not cancelled but artwork is → check new artwork in next slides

SHADOW FUSION DISCO TSHIRT WOMEN OFF WHITE