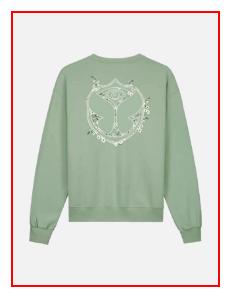

# STAIRWAY BUTTERLFY SWEATSHIRT WOMEN BLACK

Artwork approved as per last sample

Fitting comments updated on SharePoint