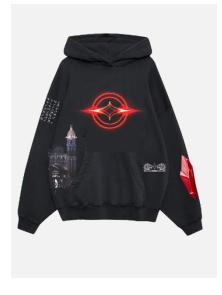

# STAIRWAY BUTTERFLY TSHIRT WOMEN BLACK

Artwork approved as per last sample

FLORA ICON BACK HOODIE MEN BLACK

Please follow comments and reworked artwork file – we can approve strike off via pictures

FLORA ICON BACK T SHIRT MEN BLACK