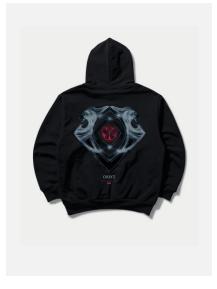

## ORBYZ THEME LION GATE SWEATSHIRT MEN LIGHT BLUE

Body color: labdip Ashley Blue 16-4013 tcx option A in the fleece range is approved!

Fabric: 350 gsm fleece dry handfeel

Block: Basic Sweatshirt Men

Artwork and DS to be found on SharePoint