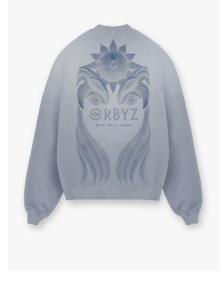

# STAIRWAY BUTTERFLY TSHIRT WOMEN BLACK

Artwork approved as per last sample

FLORA ICON BACK HOODIE MEN BLACK

Please follow comments and reworked artwork file – we can approve strike off via pictures

FLORA ICON BACK T SHIRT MEN BLACK