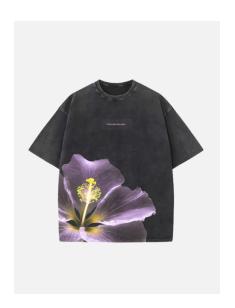

# STAIRWAY BUTTERFLY TSHIRT WOMEN BLACK

Artwork approved as per last sample

FLORA ICON BACK HOODIE MEN BLACK

Please follow comments and reworked artwork file – we can approve strike off via pictures

FLORA ICON BACK T SHIRT MEN BLACK