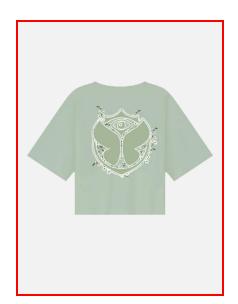

# STAIRWAY BUTTERFLY TSHIRT WOMEN BLACK

Artwork approved as per last sample

FLORA ICON BACK HOODIE MEN BLACK

Please follow comments and reworked artwork file – we can approve strike off via pictures

FLORA ICON BACK T SHIRT MEN BLACK