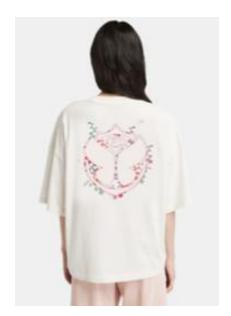

# STAIRWAY BUTTERFLY TSHIRT WOMEN BLACK

Artwork approved as per last sample

FLORA ICON BACK HOODIE MEN BLACK

Please follow comments and reworked artwork file – we can approve strike off via pictures

FLORA ICON BACK T SHIRT MEN BLACK