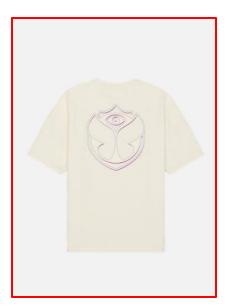

This style is out collection

BUTTERFLY AOP SWIM SHORTS MEN BROWN

Style currently on hold

SHADOW FUSION DISCO HOODIE WOMEN OFF WHITE

Style not cancelled but artwork is → check new artwork in next slides

SHADOW FUSION DISCO TSHIRT WOMEN OFF WHITE