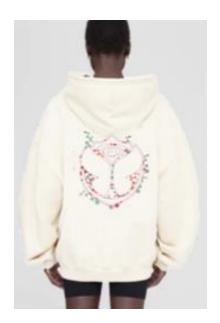

# STAIRWAY BUTTERLFY SWEATSHIRT WOMEN BLACK

Artwork approved as per last sample

Fitting comments updated on SharePoint