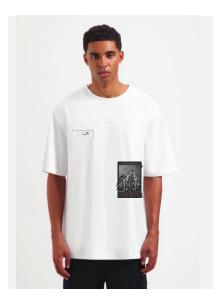

FLORA FULL ICON HOODIE WOMEN OFF WHITE

Please follow comments and reworked artwork file – we can approve strike off via pictures

FLORA FULL ICON TSHIRT WOMEN OFF WHITE

Please follow comments and reworked artwork file – we can approve strike off via pictures