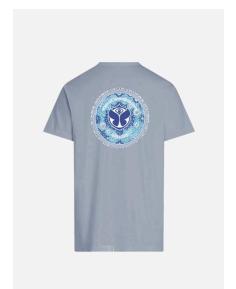

#### STAIRWAY BACK TSHIRT MEN BLUE

Please proceed with the artwork option in highest contrast (icon in dark blue) = artwork approved