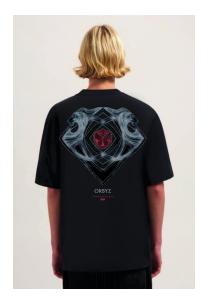

# ORBYZ THEME LION GATE TSHIRT MEN BLACK

Body color: labdip Parisian Night 19-4022 tcx option A in the fleece range is approved! The same color in the dry jersey looks much different, please try to match more with fleece

Fabric: 190 gsm jersey dry handfeel

Block: Basic Tshirt Men

Artwork and DS to be found on SharePoint