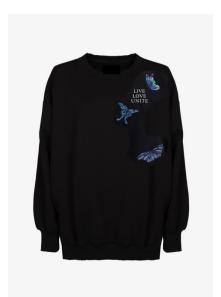

# STAIRWAY BUTTERLFY SWEATSHIRT WOMEN BLACK

Artwork approved as per last sample

Fitting comments updated on SharePoint