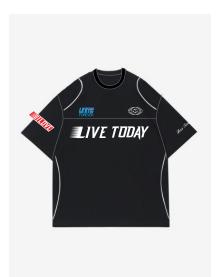

Style not cancelled but artwork is → check new artwork in next slides

LIVE TODAY DISCO BACK TSHIRT MEN BLACK

Style not cancelled but artwork is as it's currently not fitting in any story → check new artwork/ replacement in next slides