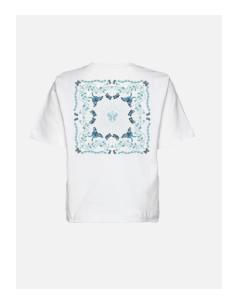

Artwork approved as per last sample

STAIRWAY SQUARE TSHIRT WOMEN WHITE

Artwork approved as per last sample