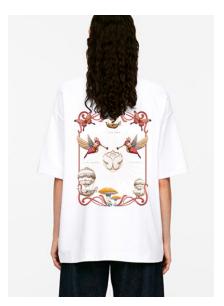

# ORBYZ THEME LION GATE TSHIRT MEN BLACK

Body color: labdip Parisian Night 19-4022 tcx option A in the fleece range is approved! The same color in the dry jersey looks much different, please try to match more with fleece

Fabric: 190 gsm jersey dry handfeel

Block: Basic Tshirt Men

Artwork and DS to be found on SharePoint