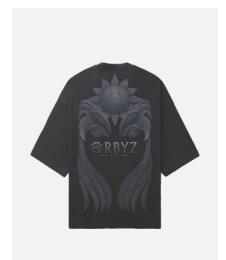

# ORBYZ THEME LION GATE TSHIRT MEN BLACK

Body color: labdip Parisian Night 19-4022 tcx option A in the fleece range is approved! The same color in the dry jersey looks much different, please try to match more with fleece

Fabric: 190 gsm jersey dry handfeel

Block: Basic Tshirt Men

Artwork and DS to be found on SharePoint