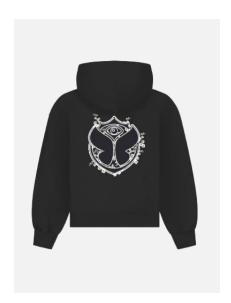

TML SPORTS LONGSLEEVE MEN WHITE

Waiting for revised sample

SWISH ICON SILVER HOODIE MEN BLACK

This style/ artwork will be saved or kept to carry over but needs to fit in a story or drop, not it's on its own and no added value