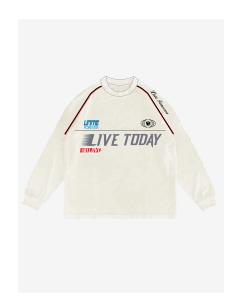

Style not cancelled but artwork is → check new artwork in next slides

LIVE TODAY DISCO BACK TSHIRT MEN BLACK

Style not cancelled but artwork is as it's currently not fitting in any story → check new artwork/ replacement in next slides