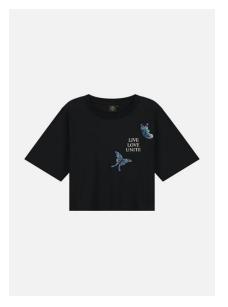

# STAIRWAY BUTTERFLY TSHIRT WOMEN BLACK

Artwork approved as per last sample

FLORA ICON BACK HOODIE MEN BLACK

Please follow comments and reworked artwork file – we can approve strike off via pictures

FLORA ICON BACK T SHIRT MEN BLACK