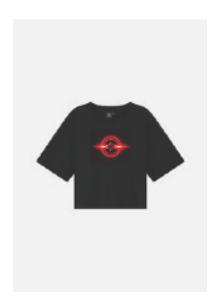

## ORBYZ EVENT TSHIRT MEN BLACK SS25

Body color: Deep Black

Fabric: 190 gsm jersey dry

handfeel

Block: Basic Tshirt Men

Artwork and DS to be found on SharePoint