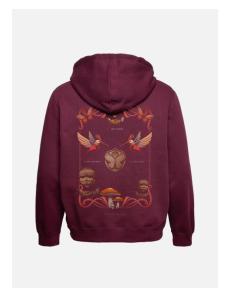

## ORBYZ THEME LION GATE SWEATSHIRT MEN LIGHT BLUE

Body color: labdip Ashley Blue 16-4013 tcx option A in the fleece range is approved!

Fabric: 350 gsm fleece dry handfeel

Block: Basic Sweatshirt Men

Artwork and DS to be found on SharePoint