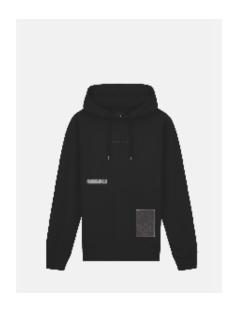

TML SPORTS LONGSLEEVE MEN WHITE

Waiting for revised sample

SWISH ICON SILVER HOODIE MEN BLACK

This style/ artwork will be saved or kept to carry over but needs to fit in a story or drop, not it's on its own and no added value