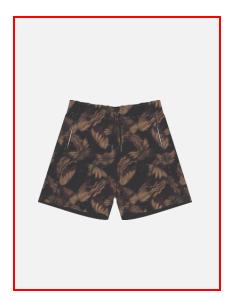

This style is out collection

BUTTERFLY AOP SWIM SHORTS MEN BROWN

Style currently on hold

SHADOW FUSION DISCO HOODIE WOMEN OFF WHITE

Style not cancelled but artwork is → check new artwork in next slides

SHADOW FUSION DISCO TSHIRT WOMEN OFF WHITE