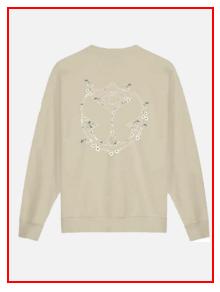

FLORA FULL ICON HOODIE WOMEN OFF WHITE

Please follow comments and reworked artwork file – we can approve strike off via pictures

FLORA FULL ICON TSHIRT WOMEN OFF WHITE

Please follow comments and reworked artwork file – we can approve strike off via pictures