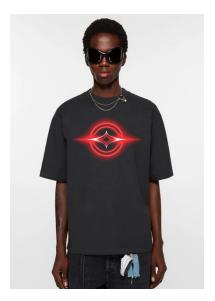

## ORBYZ EVENT TSHIRT MEN BLACK SS25

Body color: Deep Black

Fabric: 190 gsm jersey dry

handfeel

Block: Basic Tshirt Men

Artwork and DS to be found on SharePoint