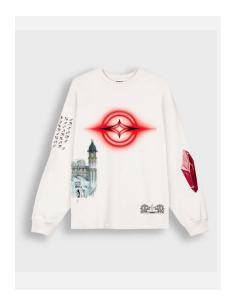

# ORBYZ THEME ELEMENTS LONGSLEEVE MEN WHITE

Body color: Off White

Fabric: 190 gsm jersey dry handfeel

Block: Hershell Longssleeve Men (Happicon Ski Longsleeve FW24)

Artwork and DS to be found on SharePoint