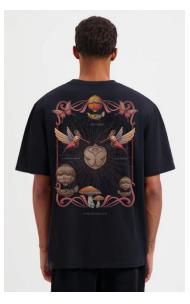

## ORBYZ EVENT TSHIRT MEN BLACK SS25

Body color: Deep Black

Fabric: 190 gsm jersey dry

handfeel

Block: Basic Tshirt Men

Artwork and DS to be found on SharePoint