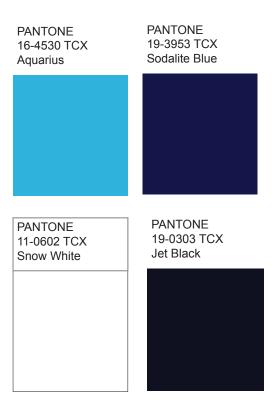

TOMORROWLAND MOCK UP

Season: SUMMER 25

Drop: STAIRWAY

Artwork Name : STAIRWAY CIRCLE PRINT



BODY COLOR

PANTONE 16-4010 TCX Dusty Blue

WASHING NORMAL/BIO WASH

PRINT AT BACK

EMBROIDERY AT FRONT

TOMORROWLAND DESIGN FILE

Season : SUMMER 25 Drop : STAIRWAY

Artwork Name : STAIRWAY CIRCLE PRINT



FRONT PLACEMENT



**BACK PLACEMENT** 

## FRONT EMBROIDERY:











HANGTAG

TOMORROWLAND ARTWORK FILE

Season: SUMMER 25 Drop: STAIRWAY Artwork Name: STAIRWAY CIRCLE PRINT TECHNIQUES, SIZE

## WATERBASED + RUBBER PRINT





TOMORROWLAND ARTWORK FILE

Season: SUMMER 25 Drop: STAIRWAY Artwork Name: STAIRWAY CIRCLE PRINT COLORS

## MATCH COLORS TO THE ARTWORK