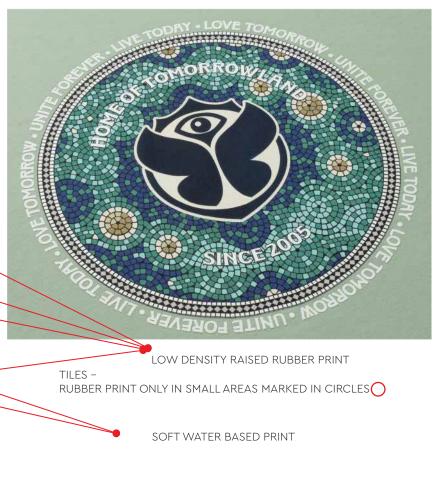

## WATERBASED + RUBBER PRINT

TOMORROWLAND ARTWORK FILE

Season: SUMMER 25 Drop: STAIRWAY Artwork Name: STAIRWAY CIRCLE PRINT COLORS