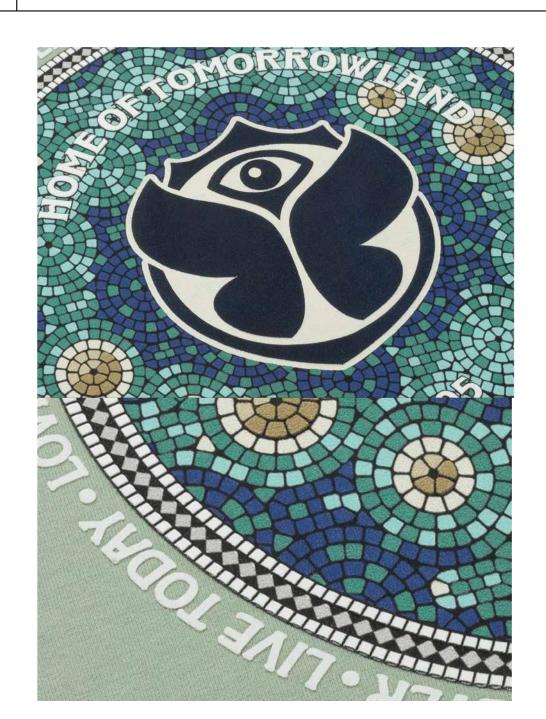

## WATERBASED + RUBBER PRINT

TOMORROWLAND ARTWORK FILE

Season: SUMMER 25 Drop: STAIRWAY Artwork Name: STAIRWAY CIRCLE PRINT COLORS