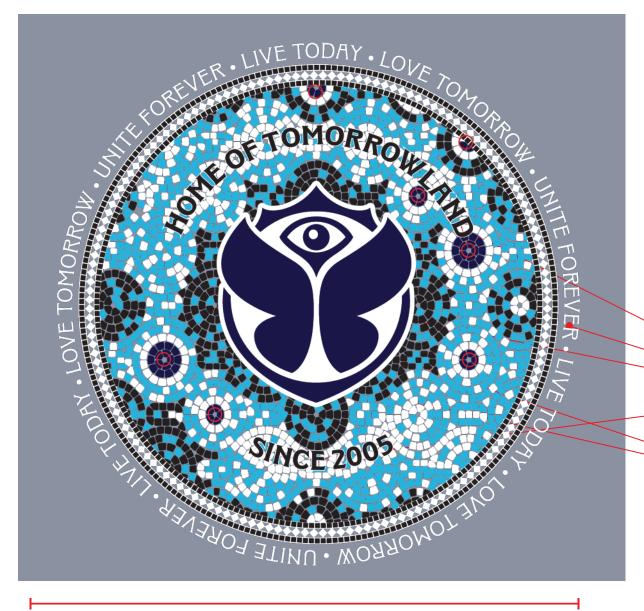

## WATERBASED + RUBBER PRINT

TOMORROWLAND ARTWORK FILE

Season: SUMMER 25 Drop: STAIRWAY Artwork Name: STAIRWAY CIRCLE PRINT COLORS