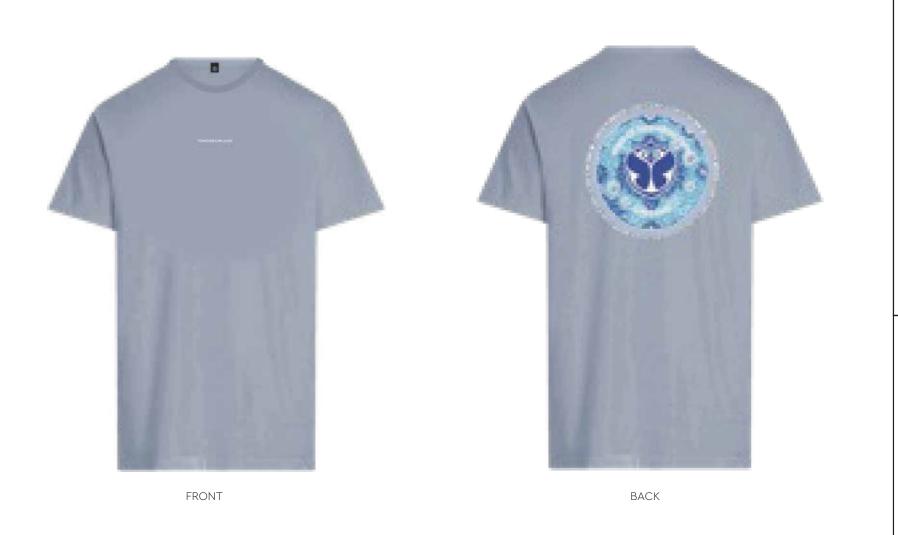

TOMORROWLAND MOCK UP

Season: SUMMER 25

Drop: STAIRWAY

Artwork Name : STAIRWAY CIRCLE PRINT

BODY COLOR

PANTONE 16-4010 TCX Dusty Blue

WASHING NORMAL/BIO WASH

PRINT AT BACK

EMBROIDERY AT FRONT

TOMORROWLAND DESIGN FILE

Season : SUMMER 25 Drop : STAIRWAY

Artwork Name : STAIRWAY CIRCLE PRINT

FRONT PLACEMENT

**BACK PLACEMENT** 