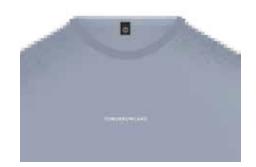

EMBROIDERY AT FRONT

TOMORROWLAND DESIGN FILE

Season : SUMMER 25 Drop : STAIRWAY

Artwork Name : STAIRWAY CIRCLE PRINT

FRONT PLACEMENT

**BACK PLACEMENT** 

## FRONT EMBROIDERY:

HANGTAG

TOMORROWLAND ARTWORK FILE

Season: SUMMER 25 Drop: STAIRWAY Artwork Name: STAIRWAY CIRCLE PRINT TECHNIQUES, SIZE