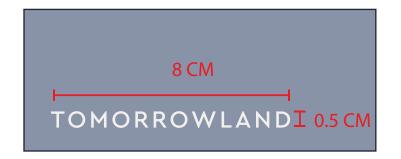

## FRONT EMBROIDERY:

HANGTAG

TOMORROWLAND ARTWORK FILE

Season: SUMMER 25 Drop: STAIRWAY Artwork Name: STAIRWAY CIRCLE PRINT TECHNIQUES, SIZE