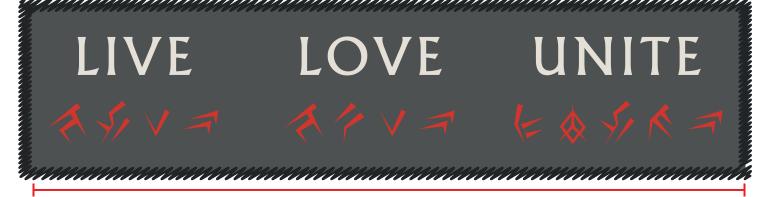

## WOVEN BADGE-C OPT A

THINNER AND CLEAN TEXTS

Pantone 11-0606 TCX Pristine Pantone 19-0303 TCX Jet Black