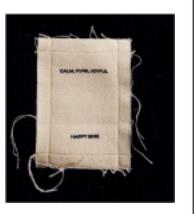

TOMORROWLAND ARTWORK FILE

Season: SUMMER 25

Drop: ORBYZ FESTIVAL EXCLUSIVE

Artwork Name: ORBYZ THEME BADGES

TECHNIQUES, SIZE

OPT A WOVEN BADGE-A

10 CM

ref

Pantone 11-0601 TCX Bright white

Pantone 19-0303 TCX Jet Black Pantone 49-1758 TCX Haute Red

ref

TOMORROWLAND ARTWORK FILE

Season: SUMMER 25

Drop: ORBYZ FESTIVAL EXCLUSIVE

Artwork Name: ORBYZ THEME BADGES