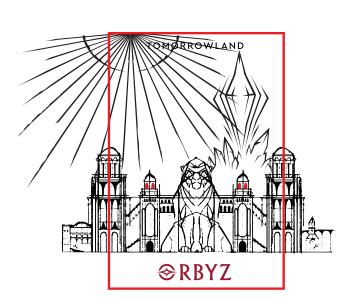

TOMORROWLAND ARTWORK FILE

Season: SUMMER 25

Drop: ORBYZ FESTIVAL EXCLUSIVE

Artwork Name: ORBYZ THEME BADGES

TECHNIQUES, SIZE

OPT A WOVEN BADGE-A

10 CM

ref

Pantone 11-0601 TCX Bright white

Pantone 19-0303 TCX Jet Black Pantone 49-1758 TCX Haute Red

ref

TOMORROWLAND ARTWORK FILE

Season: SUMMER 25

Drop: ORBYZ FESTIVAL EXCLUSIVE

Artwork Name: ORBYZ THEME BADGES