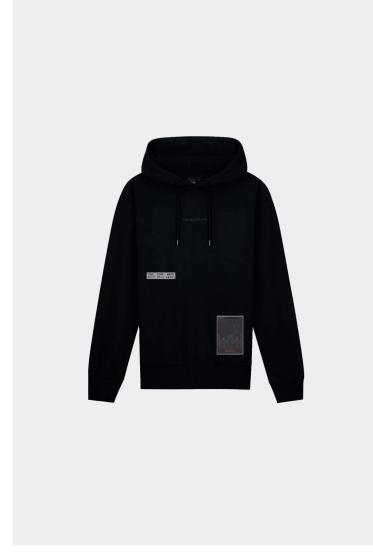

**TOMORROWLAND** MOCK UP

Drop: ORBYZ FESTIVAL EXCLUSIVE Season: SUMMER 25

Artwork Name: ORBYZ THEME BADGES

FRONT

**BODY COLOR** 

**BRIGHT WHITE** 

WASHING **ENZYME WASH** 

**EMBROIDERY AT FRONT** PRINT AT BACK