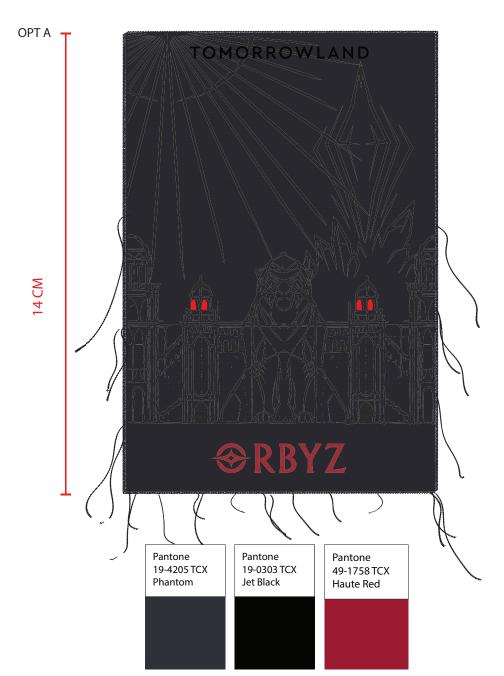

TOMORROWLAND ARTWORK FILE

Season: SUMMER 25

Drop: ORBYZ FESTIVAL EXCLUSIVE

Artwork Name: ORBYZ THEME BADGES

TECHNIQUES, SIZE

OPT A WOVEN BADGE-A

10 CM

ref

Pantone 11-0601 TCX Bright white

Pantone 19-0303 TCX Jet Black Pantone 49-1758 TCX Haute Red

ref

TOMORROWLAND ARTWORK FILE

Season: SUMMER 25

Drop: ORBYZ FESTIVAL EXCLUSIVE

Artwork Name: ORBYZ THEME BADGES