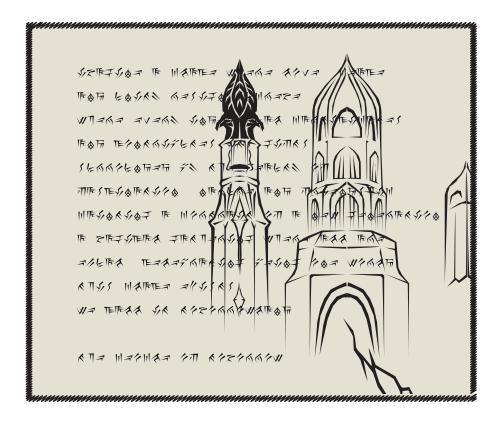

## **WOVEN BADGE-B**

**VECTOR** 

ref
For Quality and Execution

Season: SUMMER 25

Drop: ORBYZ FESTIVAL EXCLUSIVE

Artwork Name: ORBYZ THEME BADGES