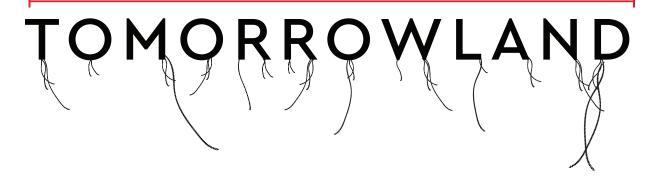

TOMORROWLAND ARTWORK FILE

Season: SUMMER 25

Drop: ORBYZ FESTIVAL EXCLUSIVE

Artwork Name: ORBYZ THEME BADGES

TECHNIQUES, SIZE

OPT A WOVEN BADGE-A

10 CM

ref

Pantone 11-0601 TCX Bright white

Pantone 19-0303 TCX Jet Black Pantone 49-1758 TCX Haute Red

ref

TOMORROWLAND ARTWORK FILE

Season: SUMMER 25

Drop: ORBYZ FESTIVAL EXCLUSIVE

Artwork Name: ORBYZ THEME BADGES