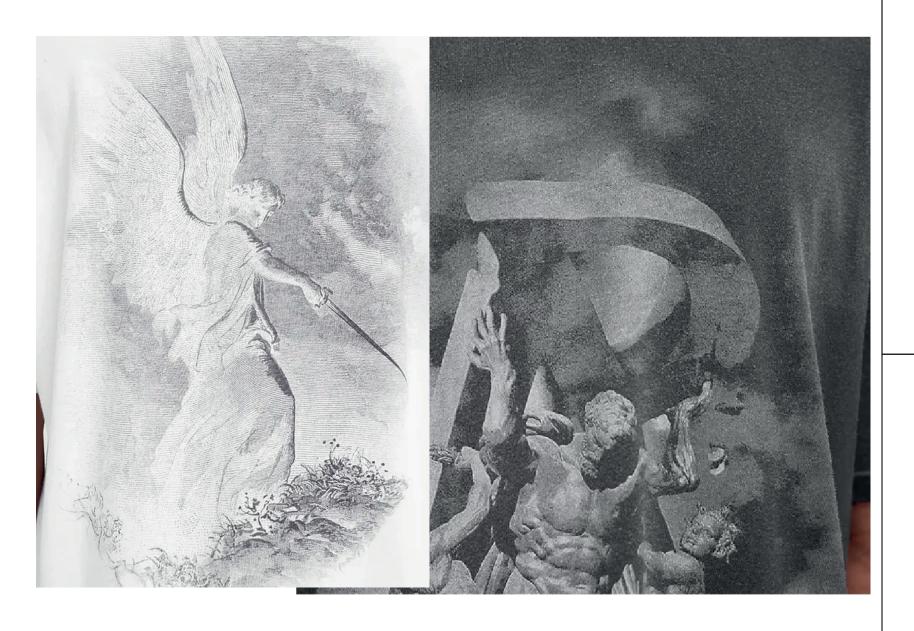

Drop : ORBYZ THEME

Artwork Name : ORBYZ ELEMENTS

BLACK SAME AS GROUND COLOR

REFER THE PSD ARTWORK

Season: SUMMER 25

Drop : ORBYZ THEME

Artwork Name : ORBYZ ELEMENTS

PRINT SHOULD HAVE SOFT HANDFEEL AND BETTER DEFINITON