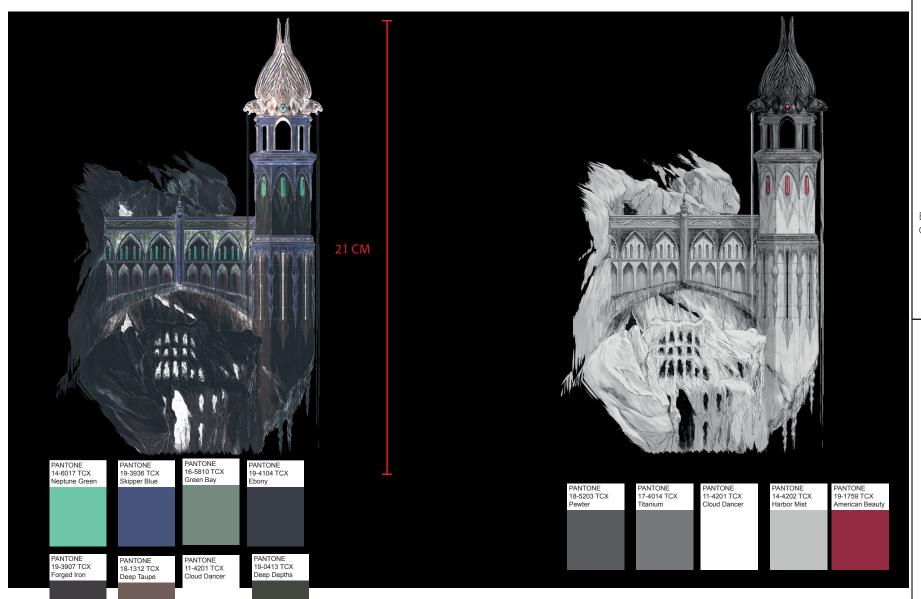

10 CM

PANTONE 11-4201 TCX Cloud Dancer

FINE LINES EMBROIDERY

Season: SUMMER 25 Drop: ORBYZ THEME

Artwork Name : ORBYZ ELEMENTS

Season: SUMMER 25

Drop: ORBYZ THEME

Artwork Name : ORBYZ ELEMENTS