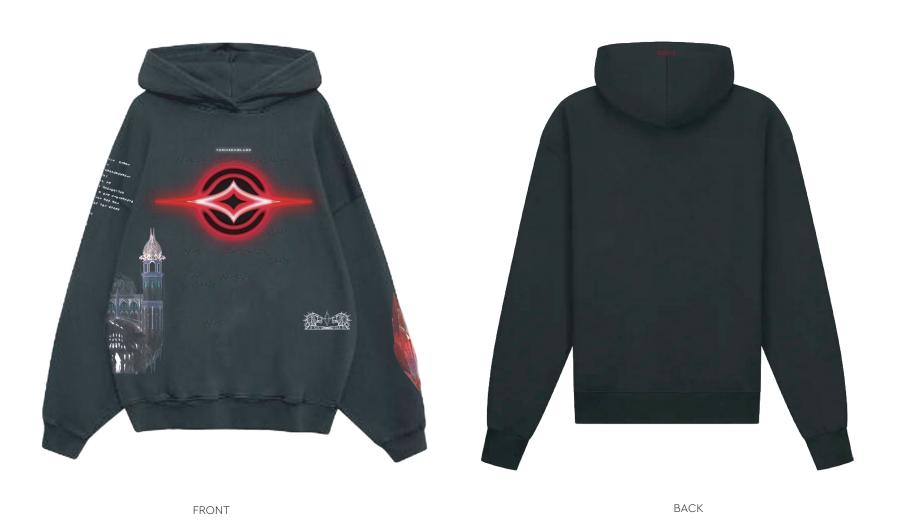

TOMORROWLAND MOCK UP

Season : SUMMER 25

Drop: ORBYZ THEME

Artwork Name : ORBYZ ELEMENTS

BODY COLOR

DEEP BLACK

WASHING ENZYME WASH

PRINT + EMBROIDERY

Season: SUMMER 25

Drop: ORBYZ THEME

Artwork Name : ORBYZ ELEMENTS

TECHNIQUES, SIZE

Please refer the highquality PSD print sent

REACTIVE PRINTING

HIGH RES -

BLACK SAME AS THE GROUND

Drop : ORBYZ THEME

Artwork Name : ORBYZ ELEMENTS

BLACK SAME AS GROUND COLOR

REFER THE PSD ARTWORK

Season: SUMMER 25

Drop : ORBYZ THEME

Artwork Name : ORBYZ ELEMENTS

PRINT SHOULD HAVE SOFT HANDFEEL AND BETTER DEFINITON