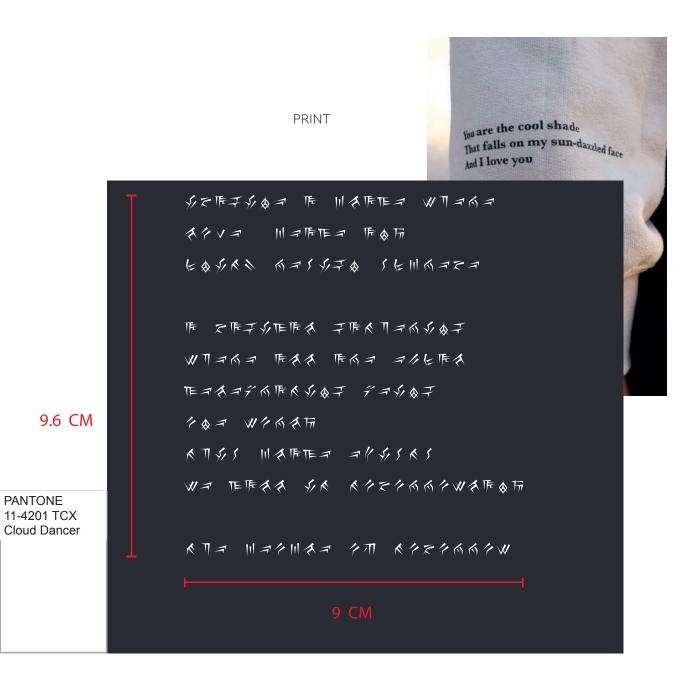

10 CM

PANTONE 11-4201 TCX Cloud Dancer

FINE LINES EMBROIDERY

Season: SUMMER 25 Drop: ORBYZ THEME

Artwork Name : ORBYZ ELEMENTS

Season: SUMMER 25

Drop: ORBYZ THEME

Artwork Name : ORBYZ ELEMENTS