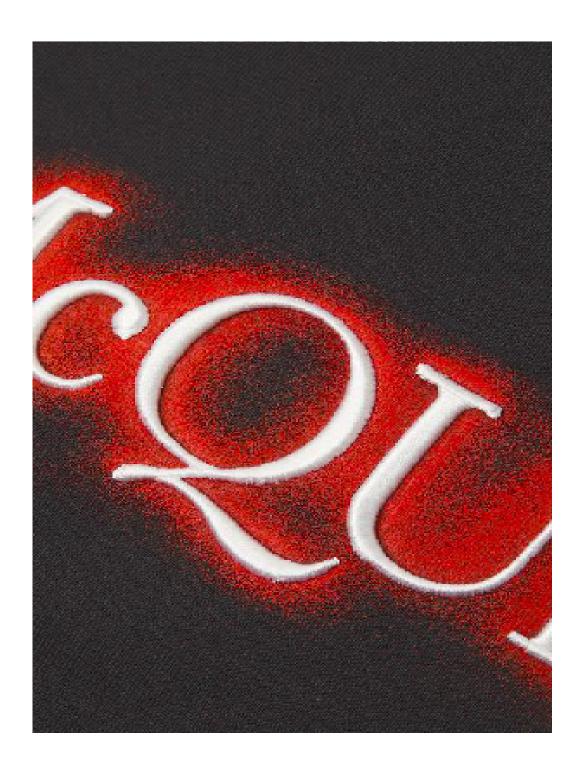

DESIGNED IN: LOCAN, AUS.

1% BETTER EVERY DAY

RUN FAST LIFT HEAVY

TREATMENT: 3D EMBROIERY ON PLASTISOL PRINT

FABRIC: SB1C001100010-007 FLEECE\_66% COTTON 34% POLYESTER\_

SOLID\_490\_S0004-WASHED BLACK

NUMBER OF STRIKEOFFS: 3 AWK COLOR: OFFWHITE