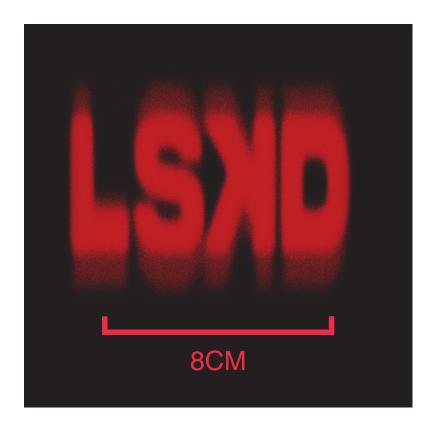

Ink: Plastisol

186c

TREATMENT: DIRTY DYE ON PRINT

FABRIC: SB1C001100010-007FLEECE\_66% COTTON 34% POLYESTER\_

SOLID\_490\_S0004- WASHED BLACK

**NUMBER OF STRIKEOFFS: 3** 

**AWK COLOR: WHITE** 

NOTE: MAKE SURE THERE ARE HOLES ONT

Ink: White Discharge