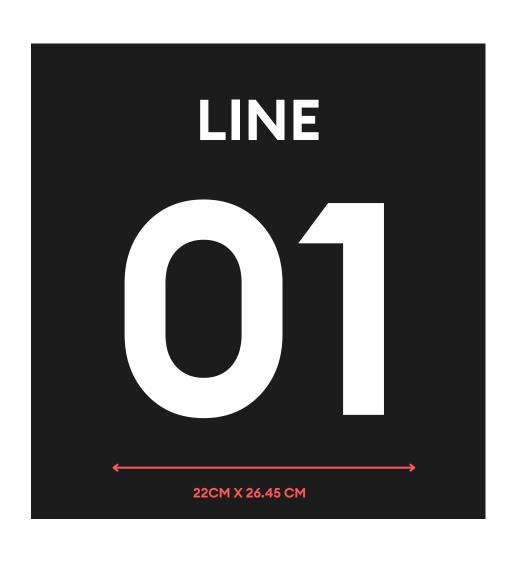

## PANTONE:

SEASON: S/S 25

**PRODUCT NAME: WOMENS POLO SHIRT** 

DESIGN REF:

**ARTWORK:** PLASTISOL PRINT

TRIMS:

UNAVAILABLE BACK NECK LABEL and SIZE LABEL

**PANTONE:**BRIGHT WHITE

PANTONE\*
11-0601 TPX

**DESCRIPTION:** 

SEASON: S/S 25

PRODUCT NAME: WOMENS POLO SHIRT

DESIGN REF:

**ARTWORK:** PLASTISOL PRINT

## TRIMS:

UNAVAILABLE BACK NECK LABEL and SIZE LABEL

**PANTONE:**BRIGHT WHITE

PANTONE\*
11-0601 TPX
Bright White

REFLECTIVE PRINT 17-1463 TPG

7CM X1CM