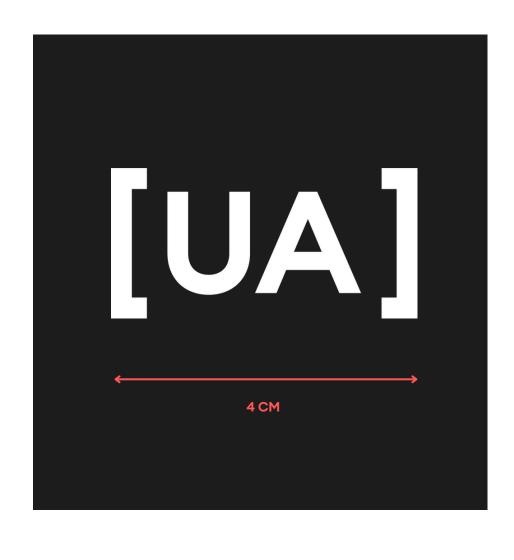

## PANTONE:

SEASON: S/S 25

**PRODUCT NAME: WOMENS POLO SHIRT** 

DESIGN REF:

**ARTWORK:** PLASTISOL PRINT

TRIMS:

UNAVAILABLE BACK NECK LABEL and SIZE LABEL

**PANTONE:**BRIGHT WHITE

## TRIMS:

UNAVAILABLE BACK NECK LABEL and SIZE LABEL

**PANTONE:**BRIGHT WHITE

PANTONE\*
11-0601 TPX
Bright White

REFLECTIVE PRINT 17-1463 TPG

7CM X1CM