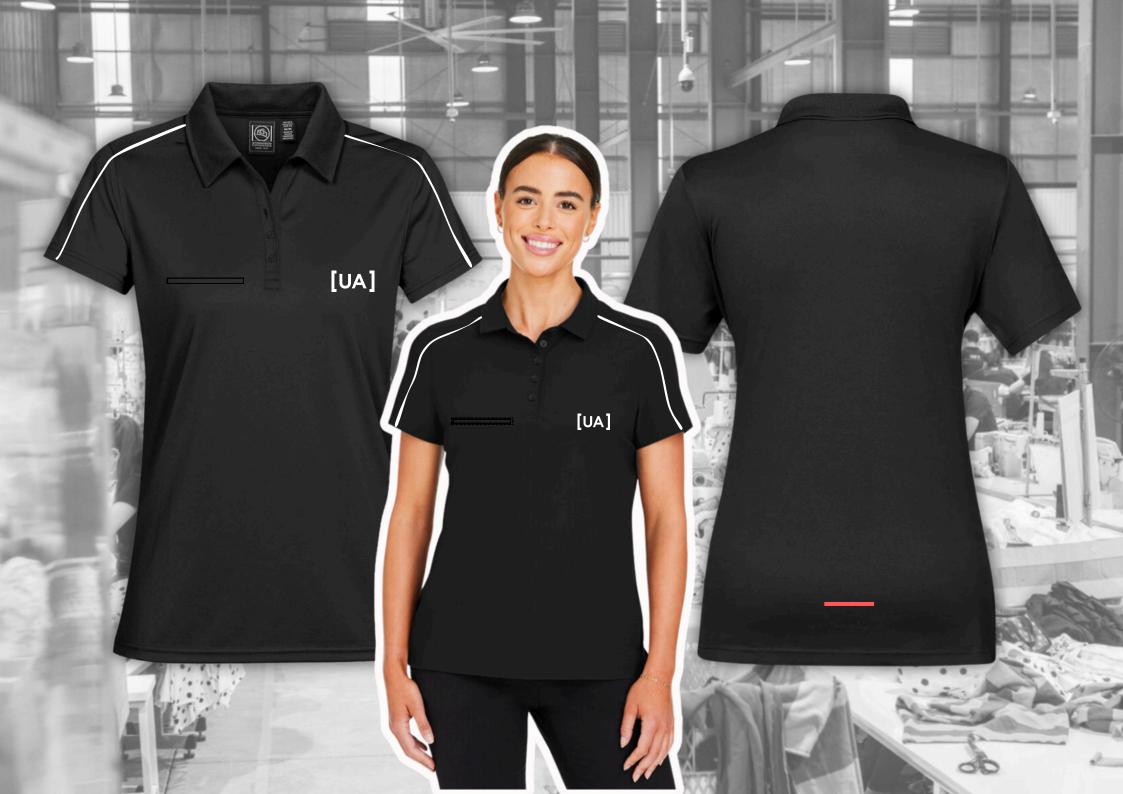

SEASON: S/S 25

PRODUCT NAME: WOMEN POLO SHIRT

**BLOCK REF: BLACK UA UNIFORM SIZE S** 

**SEWING REF:** BLACK UA UNIFORM SIZE S

**MAIN FABRIC:** 

100% COTTON SINGLE JERSEY 190 GSM

SIZE: S

## PANTONE:

SEASON: S/S 25

**PRODUCT NAME: WOMENS POLO SHIRT** 

DESIGN REF:

**ARTWORK:** PLASTISOL PRINT

TRIMS:

UNAVAILABLE BACK NECK LABEL and SIZE LABEL

**PANTONE:**BRIGHT WHITE