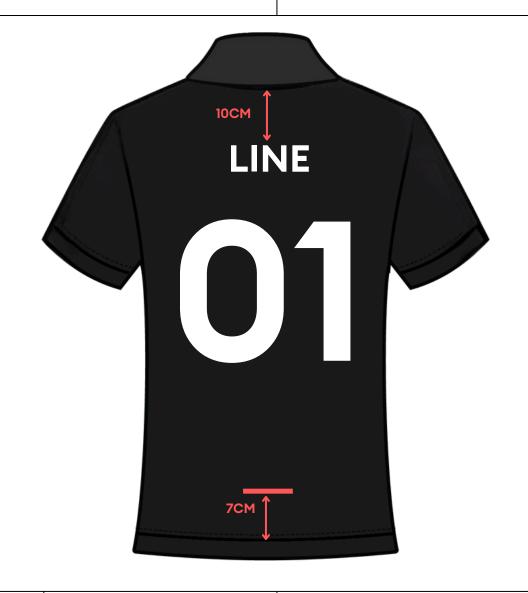

## PANTONE:

SEASON: S/S 25

**PRODUCT NAME: WOMENS POLO SHIRT** 

DESIGN REF:

**ARTWORK:** PLASTISOL PRINT

TRIMS:

UNAVAILABLE BACK NECK LABEL and SIZE LABEL

**PANTONE:**BRIGHT WHITE

PANTONE\*
11-0601 TPX

**DESCRIPTION:** 

SEASON: S/S 25

PRODUCT NAME: WOMENS POLO SHIRT

DESIGN REF:

**ARTWORK:** PLASTISOL PRINT

## TRIMS:

UNAVAILABLE BACK NECK LABEL and SIZE LABEL

**PANTONE:**BRIGHT WHITE

PANTONE\*
11-0601 TPX
Bright White

REFLECTIVE PRINT 17-1463 TPG

7CM X1CM