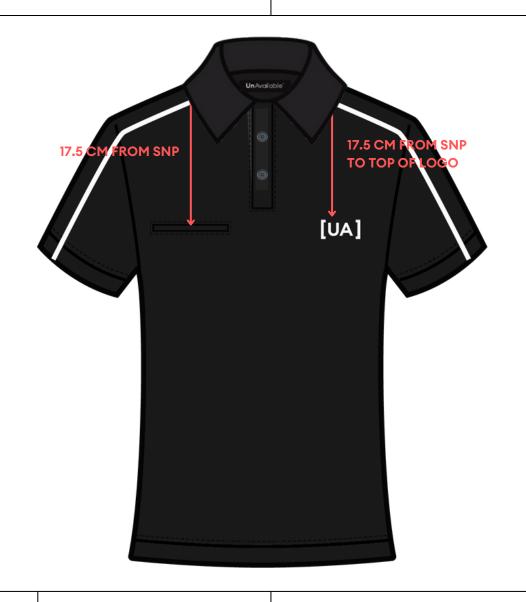

## TRIMS:

- Unavailable Woven Label
- Black Shiny 4- Hole Plastic Button

## PANTONE:

SEASON: S/S 25

**PRODUCT NAME: WOMENS POLO SHIRT** 

DESIGN REF:

**ARTWORK:** PLASTISOL PRINT

TRIMS:

UNAVAILABLE BACK NECK LABEL and SIZE LABEL

**PANTONE:**BRIGHT WHITE

## TRIMS:

UNAVAILABLE BACK NECK LABEL and SIZE LABEL

**PANTONE:**BRIGHT WHITE

PANTONE\*
11-0601 TPX
Bright White

REFLECTIVE PRINT 17-1463 TPG

7CM X1CM