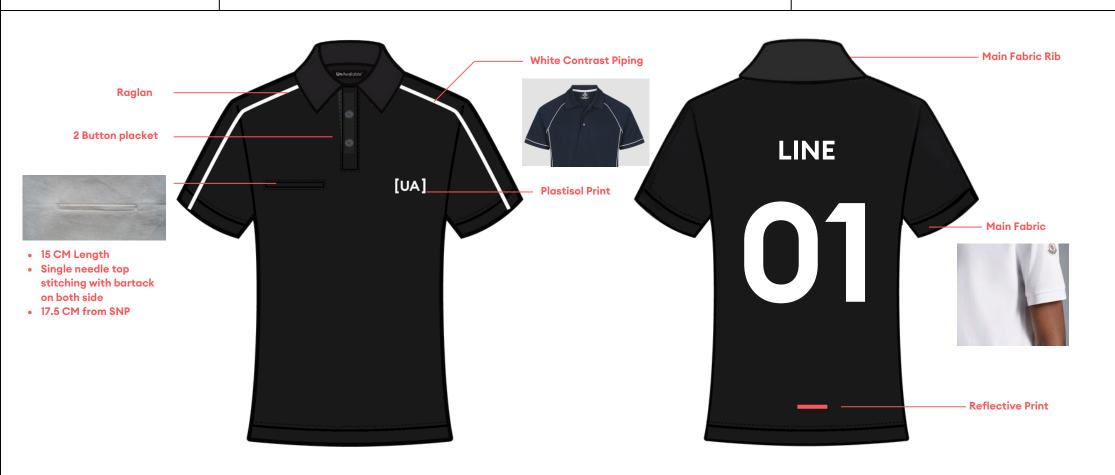

## TRIMS:

- Unavailable Woven Label
- Black Shiny 4- Hole Plastic Button

## PANTONE:

SEASON: S/S 25

**PRODUCT NAME: WOMENS POLO SHIRT** 

DESIGN REF:

**ARTWORK:** PLASTISOL PRINT

TRIMS:

UNAVAILABLE BACK NECK LABEL and SIZE LABEL

**PANTONE:**BRIGHT WHITE

PANTONE\*
11-0601 TPX

**DESCRIPTION:** 

SEASON: S/S 25

PRODUCT NAME: WOMENS POLO SHIRT

DESIGN REF:

**ARTWORK:** PLASTISOL PRINT

## TRIMS:

UNAVAILABLE BACK NECK LABEL and SIZE LABEL

**PANTONE:**BRIGHT WHITE

PANTONE\*
11-0601 TPX
Bright White

REFLECTIVE PRINT 17-1463 TPG

7CM X1CM