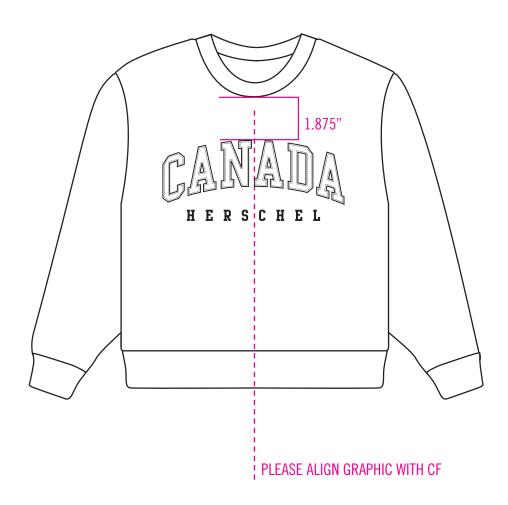

PLASTISOL SCREEN PRINT SP-HSG-157



7.75"

# **COLORWAYS**



SELF: ASH ROSE SCREEN: BRIGHT WHITE 11-0601 TCX SELF: DARKEST NAVY (BLACK IRIS 19-3921 TCX) SCREEN: BRIGHT WHITE 11-0601 TCX

# **PLACEMENT**



PLASTISOL SCREEN PRINT SP-HSG-157



7.75"

# **COLORWAYS**



SELF: HEATHER LIGHT GREY SCREEN: BRIGHT WHITE 11-0601 TCX

# **PLACEMENT**





PLASTISOL SCREEN PRINT SP-HSG-158



7.25"

# **COLORWAYS**



# **PLACEMENT**



PLASTISOL SCREEN PRINT SP-HSG-158



7.25"

# **COLORWAYS**



SELF: HEATHER LIGHT GREY SCREEN: BRIGHT WHITE 11-0601 TCX

# **PLACEMENT**



HERSCHEL

PLASTISOL SCREEN PRINT SP-HSG-159



8"

# **COLORWAYS**



SELF: ASH ROSE SCREEN: BRIGHT WHITE 11-0601 TCX SELF: DARKEST NAVY (BLACK IRIS 19-3921 TCX) SCREEN: BRIGHT WHITE 11-0601 TCX

# **PLACEMENT**



PLASTISOL SCREEN PRINT SP-HSG-159



8"

#### **COLORWAYS**



SELF: HEATHER LIGHT GREY SCREEN: BRIGHT WHITE 11-0601 TCX

# **PLACEMENT**



# HERSCHEL