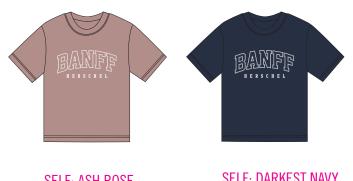

# **COLORWAYS**

SELF: ASH ROSE SCREEN: BRIGHT WHITE 11-0601 TCX SELF: DARKEST NAVY (BLACK IRIS 19-3921 TCX) SCREEN: BRIGHT WHITE 11-0601 TCX