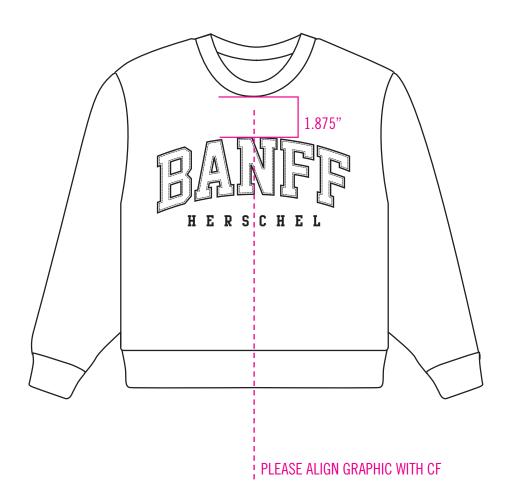

PLASTISOL SCREEN PRINT SP-HSG-157



7.75"

# **COLORWAYS**



SELF: ASH ROSE SCREEN: BRIGHT WHITE 11-0601 TCX SELF: DARKEST NAVY (BLACK IRIS 19-3921 TCX) SCREEN: BRIGHT WHITE 11-0601 TCX

# **PLACEMENT**



PLASTISOL SCREEN PRINT SP-HSG-157



7.75"

# **COLORWAYS**



SELF: HEATHER LIGHT GREY SCREEN: BRIGHT WHITE 11-0601 TCX

# **PLACEMENT**





PLASTISOL SCREEN PRINT SP-HSG-158



7.25"

# **COLORWAYS**



# **PLACEMENT**



PLASTISOL SCREEN PRINT SP-HSG-158



7.25"

# **COLORWAYS**



SELF: HEATHER LIGHT GREY SCREEN: BRIGHT WHITE 11-0601 TCX

# **PLACEMENT**



HERSCHEL

PLASTISOL SCREEN PRINT SP-HSG-159



8"

# **COLORWAYS**



SELF: ASH ROSE SCREEN: BRIGHT WHITE 11-0601 TCX SELF: DARKEST NAVY (BLACK IRIS 19-3921 TCX) SCREEN: BRIGHT WHITE 11-0601 TCX

# **PLACEMENT**



PLASTISOL SCREEN PRINT SP-HSG-159



8"

#### **COLORWAYS**



SELF: HEATHER LIGHT GREY SCREEN: BRIGHT WHITE 11-0601 TCX

# **PLACEMENT**



# HERSCHEL