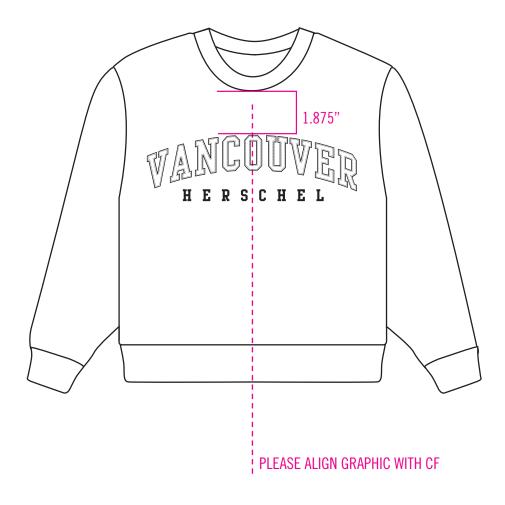

# **PLACEMENT**

PLASTISOL SCREEN PRINT SP-HSG-158

7.25"

# **COLORWAYS**

SELF: HEATHER LIGHT GREY SCREEN: BRIGHT WHITE 11-0601 TCX