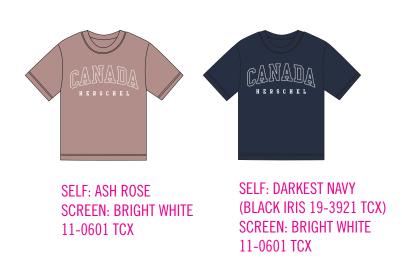

# **COLORWAYS**

SELF: ASH ROSE SCREEN: BRIGHT WHITE 11-0601 TCX SELF: DARKEST NAVY (BLACK IRIS 19-3921 TCX) SCREEN: BRIGHT WHITE 11-0601 TCX