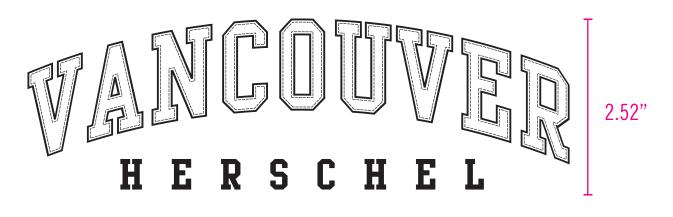

# **PLACEMENT**

PLASTISOL SCREEN PRINT SP-HSG-159

8"

# **PLACEMENT**

HERSCHEL

PLASTISOL SCREEN PRINT SP-HSG-159

8"