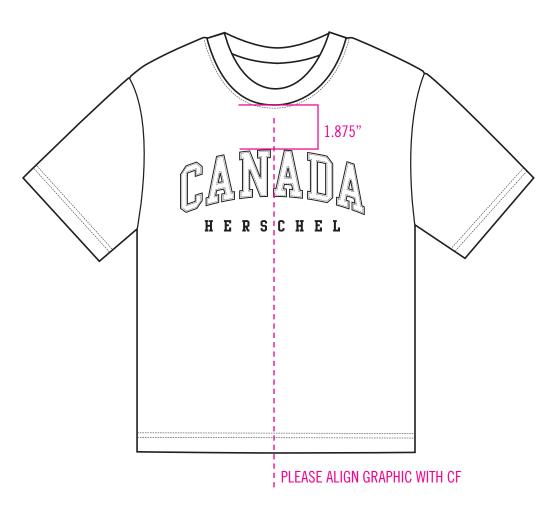

# **PLACEMENT**

PLASTISOL SCREEN PRINT SP-HSG-157

7.75"

PLASTISOL SCREEN PRINT SP-HSG-157

7.75"