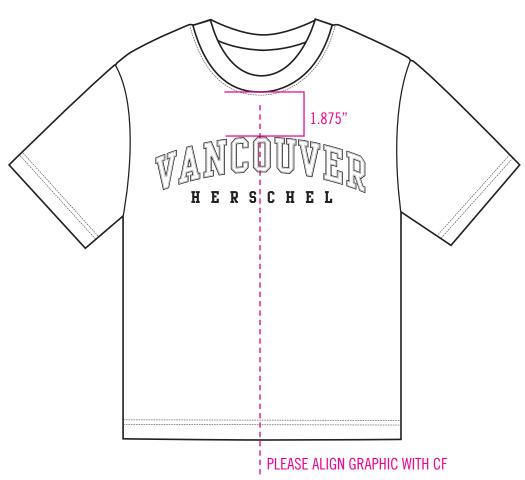

# **PLACEMENT**

PLASTISOL SCREEN PRINT SP-HSG-159

8"

# **PLACEMENT**

HERSCHEL

PLASTISOL SCREEN PRINT SP-HSG-159

8"