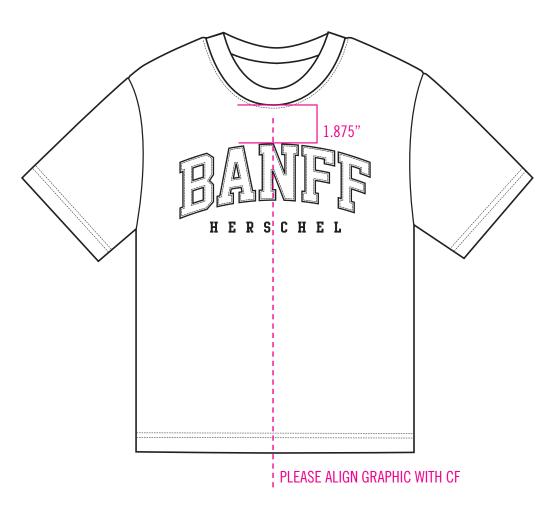

# **PLACEMENT**

PLASTISOL SCREEN PRINT SP-HSG-157

7.75"

# **PLACEMENT**

PLASTISOL SCREEN PRINT SP-HSG-159

8"