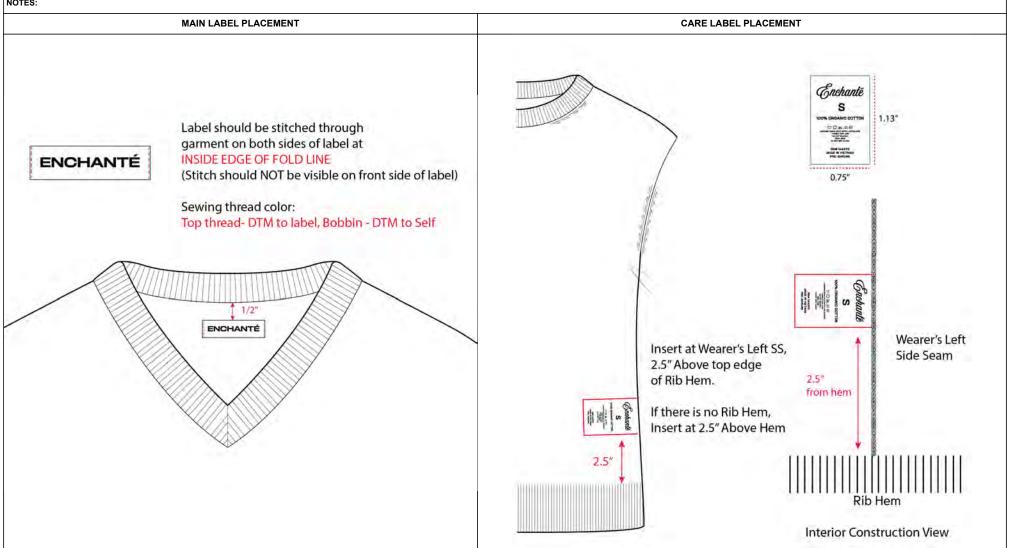

LABEL GUIDE

NOTES:

| STYLE #    |             | STYLE NAME  | WOMENS CROP TANK | CATEGORY           | TOP                                      | SKETCH |
|------------|-------------|-------------|------------------|--------------------|------------------------------------------|--------|
| SEASON     | 2025 BLANKS | XF          |                  | FABRIC DESCRIPTION | RIB 2x1 RIB (30'S/1 CM + 40D)<br>245G/M2 |        |
| FACTORY    | UA          | STAGE       | PRODUCTION       | FABRIC CONTENT     | 95% COTTON 5% SPANDEX                    |        |
| SIZE RANGE | XS-XXL      | SAMPLE SIZE | SMALL            | TP BY:             | ET                                       |        |