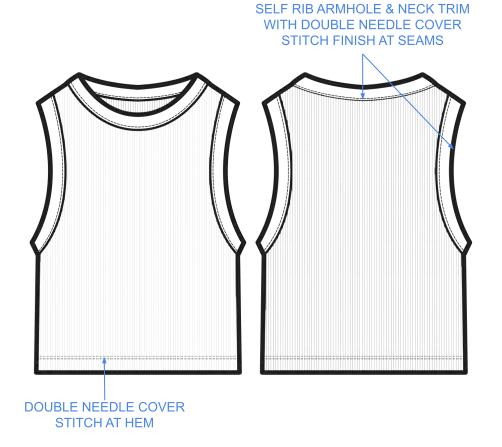

| ENCI         | TAN                      | E                                       |                             |                 |           |           |       |                                           |                       |                         |         |     |
|--------------|--------------------------|-----------------------------------------|-----------------------------|-----------------|-----------|-----------|-------|-------------------------------------------|-----------------------|-------------------------|---------|-----|
| STY          | LE#                      |                                         | STYLE                       | NAME            | WOM       | IENS CROP | TANK  | CATEGORY                                  | T(                    | OP                      | SKE     | тсн |
| SEA          | SON                      | 2025 BI                                 | _ANKS )                     | (F              |           |           |       | FABRIC DESCRIPTION                        | RIB 2x1 RIB (3<br>245 | 0'S/1 CM + 40D)<br>G/M2 |         |     |
| FAC          | TORY                     | U.                                      | A ST                        | AGE             | F         | RODUCTIO  | N     | FABRIC CONTENT                            | 95% COTTON            | 5% SPANDEX              | / \     | / \ |
| SIZE F       | RANGE                    | XS-X                                    | XXL SAMPI                   | LE SIZE         |           | SMALL     |       | TP BY:                                    | E                     | ΕT                      |         |     |
| SELF         |                          |                                         |                             | сомво           |           |           |       | LINING                                    |                       |                         |         |     |
| CUTTING DIRE | CTION                    |                                         |                             | CUTTING DIRE    | CTION     |           |       | CUTTING DIREC                             | CTION                 |                         |         |     |
| PLACEMENT    |                          |                                         |                             | PLACEMENT       |           |           |       | PLACEMENT                                 |                       |                         |         |     |
| TREATMENT    |                          |                                         |                             | TREATMENT       |           |           |       | TREATMENT                                 |                       |                         |         |     |
| SAMPLE NOTES | / CALLOUTS               |                                         |                             |                 |           |           |       |                                           | 1                     | 2                       | 3       | 4   |
|              |                          |                                         |                             |                 |           |           |       | COLOR NAME                                |                       |                         |         |     |
|              |                          |                                         |                             |                 |           |           |       | COLOR #                                   |                       |                         |         |     |
|              |                          |                                         |                             |                 |           |           |       |                                           |                       |                         |         |     |
|              |                          |                                         | CUTTING I                   | MATERIAL(S)     |           |           |       |                                           | COLOR OF MATERIAL     |                         |         |     |
| ITEM         | CONTENT                  | ARTICLE #                               | DESCRIPTION                 | SUPPLIER        | WIDTH     | YIELD     | UOM   | PLACEMENT                                 | 1                     | 2                       | 3       | 4   |
| SELF         | 95% COTTON<br>5% SPANDEX | 2x1 RIB (30'S/1<br>CM + 40D)<br>245G/M2 | 2x1 Rib                     | UA              | 100cm     |           |       | Bodice, Neck & Armhole Trims              |                       |                         |         |     |
| СОМВО        |                          |                                         |                             |                 |           |           |       |                                           |                       |                         |         |     |
| LINING       |                          |                                         |                             |                 |           |           |       |                                           |                       |                         |         |     |
| FUSE         |                          |                                         |                             |                 |           |           |       |                                           |                       |                         |         |     |
|              |                          |                                         | TR                          | IM(S)           |           |           |       |                                           |                       | COLOR                   | OF TRIM |     |
| ITEM         | IMAGE                    | ARTICLE #                               | DESCRIPTION                 | SUPPLIER        | SIZE      | QUANTITY  | UOM   | PLACEMENT                                 | 1                     | 2                       | 3       | 4   |
| EMBROIDERY   |                          | Factory Sourced                         | Embroidery - Enchanté       | Factory Sourced |           |           |       | CF Chest                                  |                       |                         |         |     |
| THREAD A     |                          | Factory Sourced                         | Thread                      | Factory Sourced |           |           |       | All Sewing / Topstitching                 |                       |                         |         |     |
|              |                          |                                         | LABELS + HANG               | TAGS + PACKAGIN | G         |           |       |                                           |                       | COLOR                   | OF TRIM |     |
| ITEM         | IMAGE                    | ARTICLE #                               | DESCRIPTION                 | SUPPLIER        | SIZE      | QUANTITY  | UOM   | PLACEMENT                                 | 1                     | 2                       | 3       | 4   |
| LABEL        |                          | TBC                                     | Enchante Woven Label        | TBC             | TBC       | 1         | Units | 1 x CB Neck                               |                       |                         |         |     |
| LABEL        |                          | TBC                                     | Enchante Care Label - Alpha | ТВС             | TBC       | 1         | Units | 1 x Wearer's Left SS<br>(See Label Guide) |                       |                         |         |     |
| PACKAGING    |                          |                                         | Poly Bag                    | Biolo           | 14" x 20" | 1         | Units |                                           |                       |                         |         |     |
| PACKAGING    |                          |                                         | Barcode Sticker             | Factory Sourced |           | 1         | Units |                                           |                       |                         |         |     |