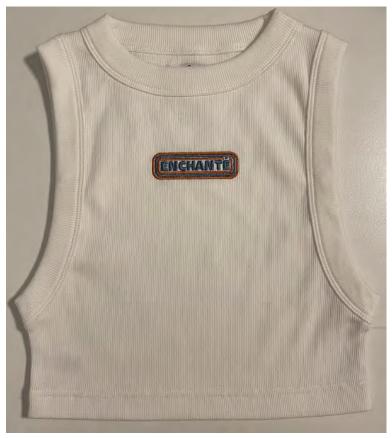

| ENCI         | TAN                      | E                                       |                             |                 |           |           |       |                                           |                       |                         |         |     |
|--------------|--------------------------|-----------------------------------------|-----------------------------|-----------------|-----------|-----------|-------|-------------------------------------------|-----------------------|-------------------------|---------|-----|
| STY          | LE#                      |                                         | STYLE                       | NAME            | WOM       | IENS CROP | TANK  | CATEGORY                                  | T(                    | OP                      | SKE     | тсн |
| SEA          | SON                      | 2025 BI                                 | _ANKS )                     | (F              |           |           |       | FABRIC DESCRIPTION                        | RIB 2x1 RIB (3<br>245 | 0'S/1 CM + 40D)<br>G/M2 |         |     |
| FAC          | TORY                     | U.                                      | A ST                        | AGE             | F         | RODUCTIO  | N     | FABRIC CONTENT                            | 95% COTTON            | 5% SPANDEX              | / \     | / \ |
| SIZE F       | RANGE                    | XS-X                                    | XXL SAMPI                   | LE SIZE         |           | SMALL     |       | TP BY:                                    | E                     | ΕT                      |         |     |
| SELF         |                          |                                         |                             | сомво           |           |           |       | LINING                                    |                       |                         |         |     |
| CUTTING DIRE | CTION                    |                                         |                             | CUTTING DIRE    | CTION     |           |       | CUTTING DIREC                             | CTION                 |                         |         |     |
| PLACEMENT    |                          |                                         |                             | PLACEMENT       |           |           |       | PLACEMENT                                 |                       |                         |         |     |
| TREATMENT    |                          |                                         |                             | TREATMENT       |           |           |       | TREATMENT                                 |                       |                         |         |     |
| SAMPLE NOTES | / CALLOUTS               |                                         |                             |                 |           |           |       |                                           | 1                     | 2                       | 3       | 4   |
|              |                          |                                         |                             |                 |           |           |       | COLOR NAME                                |                       |                         |         |     |
|              |                          |                                         |                             |                 |           |           |       | COLOR #                                   |                       |                         |         |     |
|              |                          |                                         |                             |                 |           |           |       |                                           |                       |                         |         |     |
|              |                          |                                         | CUTTING I                   | MATERIAL(S)     |           |           |       |                                           | COLOR OF MATERIAL     |                         |         |     |
| ITEM         | CONTENT                  | ARTICLE #                               | DESCRIPTION                 | SUPPLIER        | WIDTH     | YIELD     | UOM   | PLACEMENT                                 | 1                     | 2                       | 3       | 4   |
| SELF         | 95% COTTON<br>5% SPANDEX | 2x1 RIB (30'S/1<br>CM + 40D)<br>245G/M2 | 2x1 Rib                     | UA              | 100cm     |           |       | Bodice, Neck & Armhole Trims              |                       |                         |         |     |
| СОМВО        |                          |                                         |                             |                 |           |           |       |                                           |                       |                         |         |     |
| LINING       |                          |                                         |                             |                 |           |           |       |                                           |                       |                         |         |     |
| FUSE         |                          |                                         |                             |                 |           |           |       |                                           |                       |                         |         |     |
|              |                          |                                         | TR                          | IM(S)           |           |           |       |                                           |                       | COLOR                   | OF TRIM |     |
| ITEM         | IMAGE                    | ARTICLE #                               | DESCRIPTION                 | SUPPLIER        | SIZE      | QUANTITY  | UOM   | PLACEMENT                                 | 1                     | 2                       | 3       | 4   |
| EMBROIDERY   |                          | Factory Sourced                         | Embroidery - Enchanté       | Factory Sourced |           |           |       | CF Chest                                  |                       |                         |         |     |
| THREAD A     |                          | Factory Sourced                         | Thread                      | Factory Sourced |           |           |       | All Sewing / Topstitching                 |                       |                         |         |     |
|              |                          |                                         | LABELS + HANG               | TAGS + PACKAGIN | G         |           |       |                                           |                       | COLOR                   | OF TRIM |     |
| ITEM         | IMAGE                    | ARTICLE #                               | DESCRIPTION                 | SUPPLIER        | SIZE      | QUANTITY  | UOM   | PLACEMENT                                 | 1                     | 2                       | 3       | 4   |
| LABEL        |                          | TBC                                     | Enchante Woven Label        | TBC             | TBC       | 1         | Units | 1 x CB Neck                               |                       |                         |         |     |
| LABEL        |                          | TBC                                     | Enchante Care Label - Alpha | ТВС             | TBC       | 1         | Units | 1 x Wearer's Left SS<br>(See Label Guide) |                       |                         |         |     |
| PACKAGING    |                          |                                         | Poly Bag                    | Biolo           | 14" x 20" | 1         | Units |                                           |                       |                         |         |     |
| PACKAGING    |                          |                                         | Barcode Sticker             | Factory Sourced |           | 1         | Units |                                           |                       |                         |         |     |